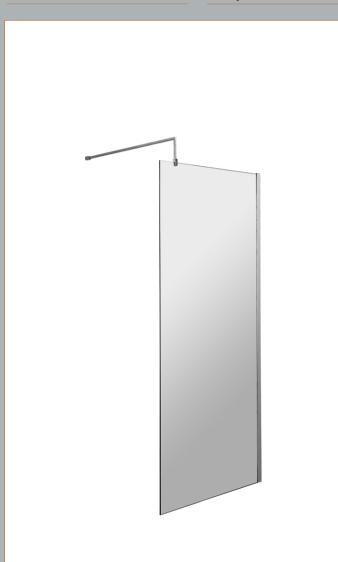

## TECHNICAL DATA SHEET

ROXOR

Sales Code: WRSB700

Description: Wetroom Screen 700 X1950mm

| ∰35 | ~~~~~~~~~~~~~~~~~~~~~~~~~~~~~~~~~~~~~~~ |
|-----|-----------------------------------------|

| Product Dimensions       |                               |
|--------------------------|-------------------------------|
| Height (mm):             | 1950                          |
| Width (mm):              | 700                           |
| Depth (mm):              | 14                            |
| Nett Weight (kg):        | 29.44                         |
| Packaging Dimensions     |                               |
| Height (mm):             | 65                            |
| Width (mm):              | 730                           |
| Length (mm):             | 2010                          |
| Gross Weight (kg):       | 29.44                         |
| Packaging Data           |                               |
| Box Colour:              | Brown Cardboard Box - Printed |
| Box Qty:                 | 1                             |
| Label Size:              | 100 x 50                      |
| Label Colour:            | Not Applicable                |
| Label Qty:               | 0                             |
| Outer Box Dimensions (If | f Applicable)                 |
| Height (mm):             | ** /                          |
| Width (mm):              |                               |
| Depth (mm):              |                               |
| Length (mm):             |                               |
| Gross Weight (kg):       |                               |
| Barcode:                 | 5055369007424                 |
| Product Details          |                               |
| Country of Origin:       | China                         |
| Fitting Instruction:     | No                            |
| CE & UKCA:               | Yes                           |
| Profile Material:        | Aluminium                     |
| Profile Finish:          | Polished Chrome               |
| Adjustments (mm):        | 675mm-693mm                   |
| Entry Width (mm):        | N/A                           |
| Swing In Dim (mm):       | N/A                           |
| Swing Out Dim (mm):      | N/A                           |
| Radius (mm):             | Not Applicable                |
| Glass Thickness (mm):    | 8                             |
| Easy Fit:                | No                            |
| Easy Clean:              | Yes                           |
| Handle Style:            | Not Applicable                |
| Handle Material:         | Not Applicable                |
| Enclosure Design:        | Frameless                     |
| Wheel Type:              | Not Applicable                |
| Support Bar Included:    | Support Bar Included          |
| Extras:                  | None                          |