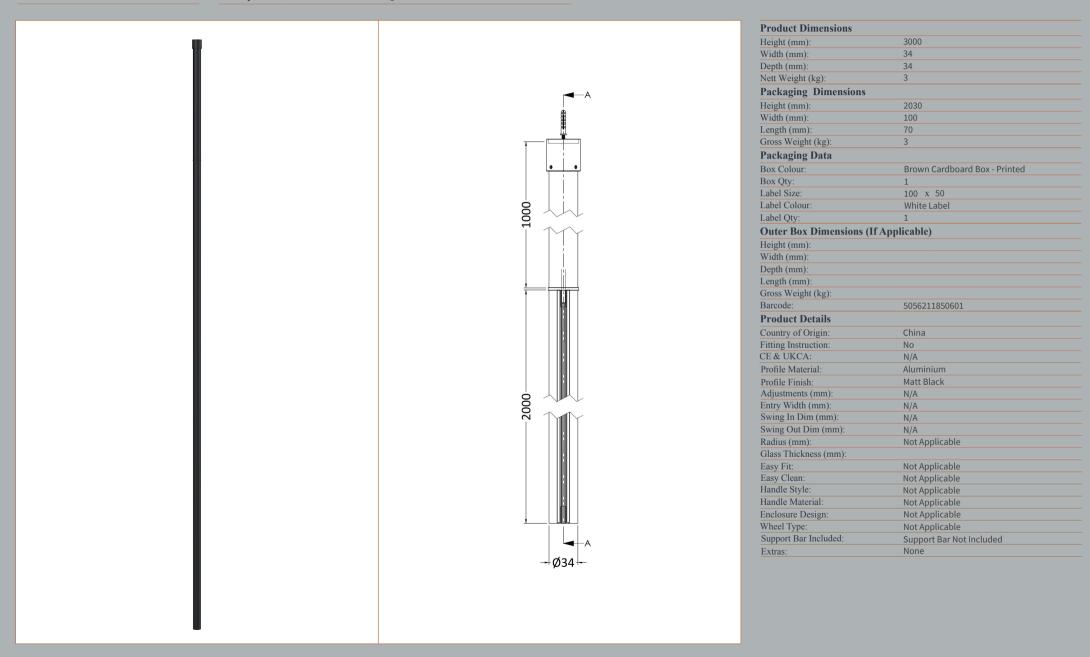

ROXOR

Sales Code: WRSF006

**Description:** 2/1M Wetroom Screen Ceiling Post Black