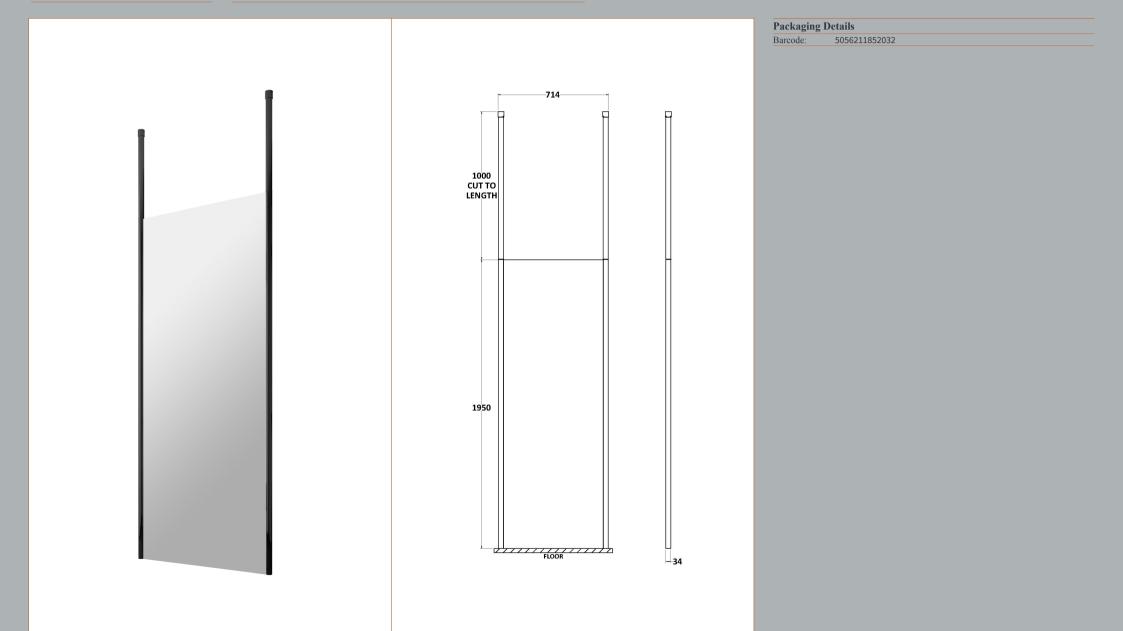

## TECHNICAL DATA SHEET

ROXOR

Sales Code: WRSB700

Description: Wetroom Screen 700 X1950mm

| ∰35 | ~~~~~~~~~~~~~~~~~~~~~~~~~~~~~~~~~~~~~~~ |
|-----|-----------------------------------------|

| Product Dimensions       |                               |
|--------------------------|-------------------------------|
| Height (mm):             | 1950                          |
| Width (mm):              | 700                           |
| Depth (mm):              | 14                            |
| Nett Weight (kg):        | 29.44                         |
| Packaging Dimensions     |                               |
| Height (mm):             | 65                            |
| Width (mm):              | 730                           |
| Length (mm):             | 2010                          |
| Gross Weight (kg):       | 29.44                         |
| Packaging Data           |                               |
| Box Colour:              | Brown Cardboard Box - Printed |
| Box Qty:                 | 1                             |
| Label Size:              | 100 x 50                      |
| Label Colour:            | Not Applicable                |
| Label Qty:               | 0                             |
| Outer Box Dimensions (If | f Applicable)                 |
| Height (mm):             | ** /                          |
| Width (mm):              |                               |
| Depth (mm):              |                               |
| Length (mm):             |                               |
| Gross Weight (kg):       |                               |
| Barcode:                 | 5055369007424                 |
| Product Details          |                               |
| Country of Origin:       | China                         |
| Fitting Instruction:     | No                            |
| CE & UKCA:               | Yes                           |
| Profile Material:        | Aluminium                     |
| Profile Finish:          | Polished Chrome               |
| Adjustments (mm):        | 675mm-693mm                   |
| Entry Width (mm):        | N/A                           |
| Swing In Dim (mm):       | N/A                           |
| Swing Out Dim (mm):      | N/A                           |
| Radius (mm):             | Not Applicable                |
| Glass Thickness (mm):    | 8                             |
| Easy Fit:                | No                            |
| Easy Clean:              | Yes                           |
| Handle Style:            | Not Applicable                |
| Handle Material:         | Not Applicable                |
| Enclosure Design:        | Frameless                     |
| Wheel Type:              | Not Applicable                |
| Support Bar Included:    | Support Bar Included          |
| Extras:                  | None                          |