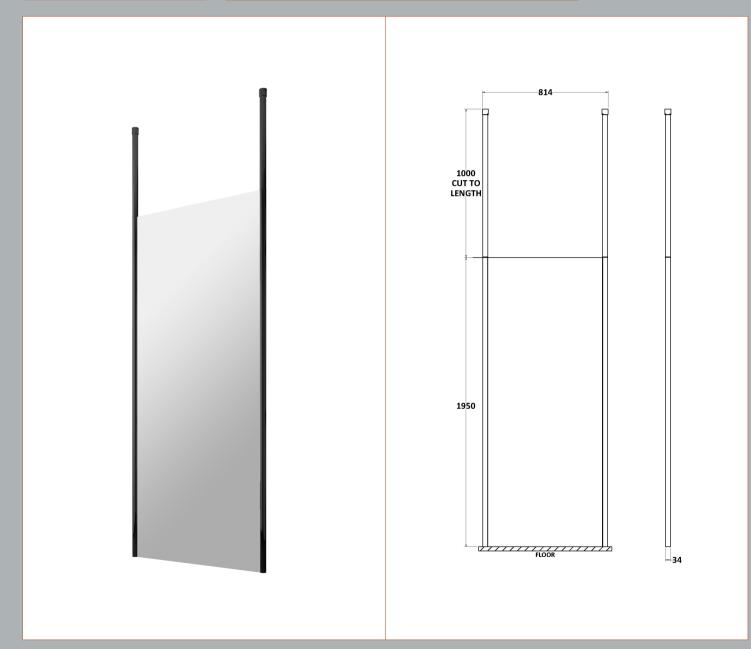

Sales Code: WRSF006 Description: 2/1M Wetroom Screen Ceiling Post Black

| <b>Product Dimensions</b>            |                               |
|--------------------------------------|-------------------------------|
| Height (mm):                         | 3000                          |
| Width (mm):                          | 34                            |
| Depth (mm):                          | 34                            |
| Nett Weight (kg):                    | 3                             |
| Packaging Dimensions                 |                               |
| Height (mm):                         | 2030                          |
| Width (mm):                          | 100                           |
| Length (mm):                         | 70                            |
| Gross Weight (kg):                   | 3                             |
| Packaging Data                       |                               |
| Box Colour:                          | Brown Cardboard Box - Printed |
| Box Qty:                             | 1                             |
| Label Size:                          | 100 x 50                      |
| Label Colour:                        | White Label                   |
| Label Qty:                           | 1                             |
| <b>Outer Box Dimensions (If Appl</b> | licable)                      |
| Height (mm):                         |                               |
| Width (mm):                          |                               |
| Depth (mm):                          |                               |
| Length (mm):                         |                               |
| Gross Weight (kg):                   |                               |
| Barcode:                             | 5056211850601                 |
| <b>Product Details</b>               |                               |
| Country of Origin:                   | China                         |
| Fitting Instruction:                 | No                            |
| CE & UKCA:                           | N/A                           |
| Profile Material:                    | Aluminium                     |
| Profile Finish:                      | Matt Black                    |
| Adjustments (mm):                    | N/A                           |
| Entry Width (mm):                    | N/A                           |
| Swing In Dim (mm):                   | N/A                           |
| Swing Out Dim (mm):                  | N/A                           |
| Radius (mm):                         | Not Applicable                |
| Glass Thickness (mm):                |                               |
| Easy Fit:                            | Not Applicable                |
| Easy Clean:                          | Not Applicable                |
| Handle Style:                        | Not Applicable                |
| Handle Material:                     | Not Applicable                |
| Enclosure Design:                    | Not Applicable                |
| Wheel Type:                          | Not Applicable                |
| Support Bar Included:                | Support Bar Not Included      |
| Extras:                              | None                          |