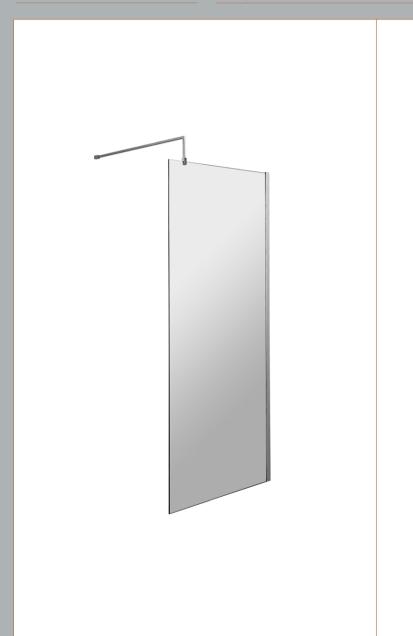

## ROXOR

Sales Code: BGPCP080 Description: 800 Wetroom Screen With Ceiling Poles

**Packaging Details** 

Barcode: 5056211852049

Sales Code: WRSB800 Description: Wetroom Screen 800 X1950mm

| Product Dimensions                   |                               |
|--------------------------------------|-------------------------------|
| Height (mm):                         | 1950                          |
| Width (mm):                          | 800                           |
| Depth (mm):                          | 14                            |
| Nett Weight (kg):                    | 34.36                         |
| Packaging Dimensions                 |                               |
| Height (mm):                         | 65                            |
| Width (mm):                          | 830                           |
| Length (mm):                         | 2010                          |
| Gross Weight (kg):                   | 34.36                         |
| Packaging Data                       |                               |
| Box Colour:                          | Brown Cardboard Box - Printed |
| Box Qty:                             | 1                             |
| Label Size:                          | 100 x 50                      |
| Label Colour:                        | Not Applicable                |
| Label Oty:                           | 0                             |
|                                      |                               |
| Outer Box Dimensions (If App         | oncable)                      |
| Height (mm):                         |                               |
| Width (mm):                          |                               |
| Depth (mm):                          |                               |
| Length (mm):                         |                               |
| Gross Weight (kg): Barcode:          | F0FF2C0007440                 |
|                                      | 5055369007448                 |
| Product Details                      |                               |
| Country of Origin:                   | China                         |
| Fitting Instruction:                 | No                            |
| CE & UKCA:                           | Yes                           |
| Profile Material:                    | Aluminium                     |
| Profile Finish:                      | Polished Chrome               |
| Adjustments (mm):                    | 775mm-793mm                   |
| Entry Width (mm):                    | N/A                           |
| Swing In Dim (mm):                   | N/A                           |
| Swing Out Dim (mm):                  | N/A                           |
| Radius (mm):                         | Not Applicable                |
| Glass Thickness (mm):                | 8                             |
| Easy Fit:                            | No                            |
| Easy Clean:<br>Handle Style:         | Yes Not Applicable            |
| Handle Material:                     | Not Applicable                |
| Enclosure Design:                    | Not Applicable Frameless      |
|                                      |                               |
| Wheel Type:<br>Support Bar Included: | Not Applicable                |
| Extras:                              | Support Bar Included  None    |
| EXII'dS.                             | None                          |