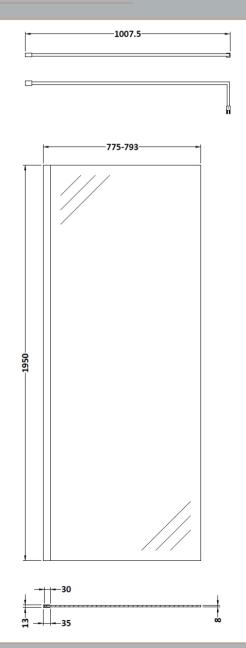

## ROXOR

Sales Code: BGPCP080 Description: 800 Wetroom Screen With Ceiling Poles

**Packaging Details** 

Barcode: 5056211852049

Sales Code: WRSB800 Description: Wetroom Screen 800 X1950mm

| Product Dimensions                   |                               |
|--------------------------------------|-------------------------------|
| Height (mm):                         | 1950                          |
| Width (mm):                          | 800                           |
| Depth (mm):                          | 14                            |
| Nett Weight (kg):                    | 34.36                         |
| Packaging Dimensions                 |                               |
| Height (mm):                         | 65                            |
| Width (mm):                          | 830                           |
| Length (mm):                         | 2010                          |
| Gross Weight (kg):                   | 34.36                         |
| Packaging Data                       |                               |
| Box Colour:                          | Brown Cardboard Box - Printed |
| Box Qty:                             | 1                             |
| Label Size:                          | 100 x 50                      |
| Label Colour:                        | Not Applicable                |
| Label Oty:                           | 0                             |
|                                      |                               |
| Outer Box Dimensions (If App         | oncable)                      |
| Height (mm):                         |                               |
| Width (mm):                          |                               |
| Depth (mm):                          |                               |
| Length (mm):                         |                               |
| Gross Weight (kg): Barcode:          | F0FF2C0007440                 |
|                                      | 5055369007448                 |
| Product Details                      |                               |
| Country of Origin:                   | China                         |
| Fitting Instruction:                 | No                            |
| CE & UKCA:                           | Yes                           |
| Profile Material:                    | Aluminium                     |
| Profile Finish:                      | Polished Chrome               |
| Adjustments (mm):                    | 775mm-793mm                   |
| Entry Width (mm):                    | N/A                           |
| Swing In Dim (mm):                   | N/A                           |
| Swing Out Dim (mm):                  | N/A                           |
| Radius (mm):                         | Not Applicable                |
| Glass Thickness (mm):                | 8                             |
| Easy Fit:                            | No                            |
| Easy Clean:<br>Handle Style:         | Yes Not Applicable            |
| Handle Material:                     | Not Applicable                |
| Enclosure Design:                    | Not Applicable Frameless      |
|                                      |                               |
| Wheel Type:<br>Support Bar Included: | Not Applicable                |
| Extras:                              | Support Bar Included  None    |
| EXII'dS.                             | None                          |