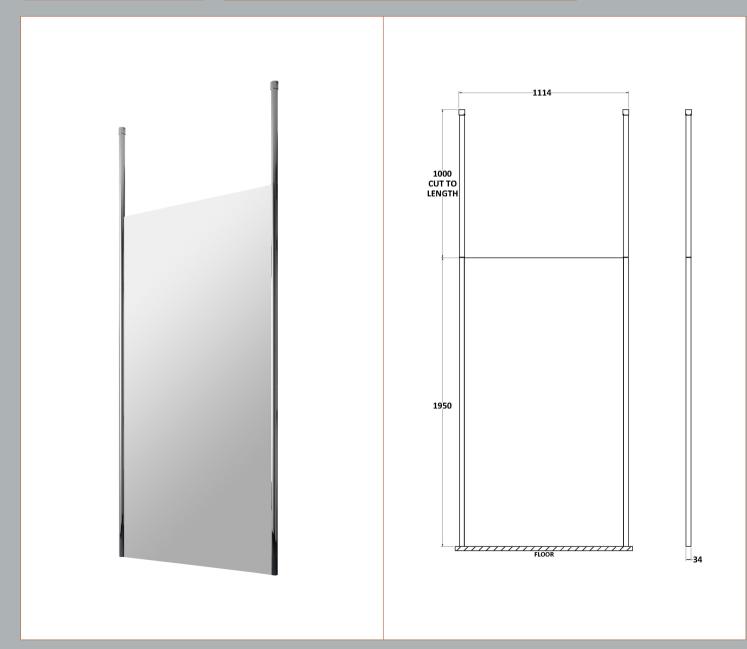

Sales Code: WRSF002 Description: 2/1M Wetroom Screen Ceiling Post Chrome

| Product Dimensions           |                               |
|------------------------------|-------------------------------|
| Height (mm):                 | 3000                          |
| Width (mm):                  | 34                            |
| Depth (mm):                  | 34                            |
| Nett Weight (kg):            | 3                             |
| Packaging Dimensions         |                               |
| Height (mm):                 | 2030                          |
| Width (mm):                  | 80                            |
| Length (mm):                 | 35                            |
| Gross Weight (kg):           | 3                             |
| Packaging Data               |                               |
| Box Colour:                  | Brown Cardboard Box - Printed |
| Box Oty:                     | 1                             |
| Label Size:                  | 100 x 50                      |
| Label Colour:                | White Label                   |
| Label Qty:                   | 1                             |
| Outer Box Dimensions (If App | olicable)                     |
| Height (mm):                 | , including                   |
| Width (mm):                  |                               |
| Depth (mm):                  |                               |
| Length (mm):                 |                               |
| Gross Weight (kg):           |                               |
| Barcode:                     | 5055275870457                 |
| Product Details              |                               |
| Country of Origin:           | China                         |
| Fitting Instruction:         | No                            |
| CE & UKCA:                   | N/A                           |
| Profile Material:            | Aluminium                     |
| Profile Finish:              | Polished Chrome               |
| Adjustments (mm):            | N/A                           |
| Entry Width (mm):            | N/A                           |
| Swing In Dim (mm):           | N/A                           |
| Swing Out Dim (mm):          | N/A                           |
| Radius (mm):                 | Not Applicable                |
| Glass Thickness (mm):        |                               |
| Easy Fit:                    | Not Applicable                |
| Easy Clean:                  | Not Applicable                |
| Handle Style:                | Not Applicable                |
| Handle Material:             | Not Applicable                |
| Enclosure Design:            | Not Applicable                |
| Wheel Type:                  | Not Applicable                |
| Support Bar Included:        | Support Bar Not Included      |
| Extras:                      | None                          |
|                              |                               |