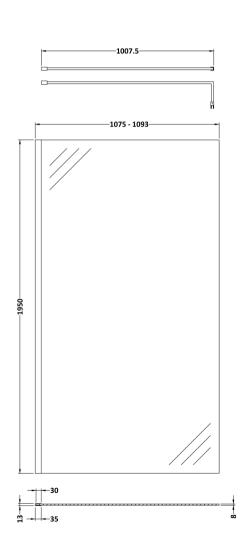

## ROXOR

Sales Code: GPCP11 Description: 1100 Wetroom Screen With Ceiling Poles

**Packaging Details** 

Barcode: 5056211855668

Sales Code: WRSB1100 Description: 1100X1950 Wetroom Screen Inc Support Bar

| Product Dimensions            |                               |
|-------------------------------|-------------------------------|
| Height (mm):                  | 1950                          |
| Width (mm):                   | 1100                          |
| Depth (mm):                   | 14                            |
| Nett Weight (kg):             | 48.8                          |
| Packaging Dimensions          |                               |
| Height (mm):                  | 2070                          |
| Width (mm):                   | 1150                          |
| Length (mm):                  | 60                            |
| Gross Weight (kg):            | 48.8                          |
| Packaging Data                |                               |
| Box Colour:                   | Brown Cardboard Box - Printed |
| Box Qty:                      | 1                             |
| Label Size:                   | 100 x 50                      |
| Label Colour:                 | Not Applicable                |
| Label Oty:                    | 0                             |
| Outer Box Dimensions (If Appl | licable)                      |
| Height (mm):                  |                               |
| Width (mm):                   |                               |
| Depth (mm):                   |                               |
| Length (mm):                  |                               |
| Gross Weight (kg):            |                               |
| Barcode:                      | 5055275871157                 |
| <b>Product Details</b>        |                               |
| Country of Origin:            | China                         |
| Fitting Instruction:          | No                            |
| CE & UKCA:                    | Yes                           |
| Profile Material:             | Aluminium                     |
| Profile Finish:               | Polished Chrome               |
| Adjustments (mm):             | 1075mm-1093mm                 |
| Entry Width (mm):             | N/A                           |
| Swing In Dim (mm):            | N/A                           |
| Swing Out Dim (mm):           | N/A                           |
| Radius (mm):                  | Not Applicable                |
| Glass Thickness (mm):         | 8                             |
| Easy Fit:                     | No                            |
| Easy Clean:                   | Yes                           |
| Handle Style:                 | Not Applicable                |
| Handle Material:              | Not Applicable                |
| Enclosure Design:             | Frameless                     |
| Wheel Type:                   | Not Applicable                |
| Support Bar Included:         | Support Bar Included          |
| Extras:                       | None                          |