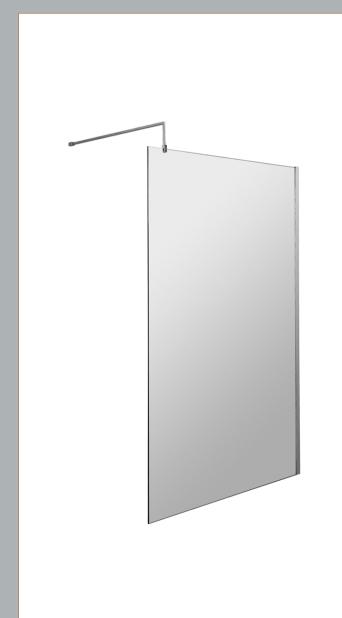

## ROXOR

Sales Code: GPCP11 Description: 1100 Wetroom Screen With Ceiling Poles

**Packaging Details** 

Barcode: 5056211855668

Sales Code: WRSB1100 Description: 1100X1950 Wetroom Screen Inc Support Bar

| Product Dimensions            |                               |
|-------------------------------|-------------------------------|
| Height (mm):                  | 1950                          |
| Width (mm):                   | 1100                          |
| Depth (mm):                   | 14                            |
| Nett Weight (kg):             | 48.8                          |
| Packaging Dimensions          |                               |
| Height (mm):                  | 2070                          |
| Width (mm):                   | 1150                          |
| Length (mm):                  | 60                            |
| Gross Weight (kg):            | 48.8                          |
| Packaging Data                |                               |
| Box Colour:                   | Brown Cardboard Box - Printed |
| Box Qty:                      | 1                             |
| Label Size:                   | 100 x 50                      |
| Label Colour:                 | Not Applicable                |
| Label Oty:                    | 0                             |
| Outer Box Dimensions (If Appl | licable)                      |
| Height (mm):                  |                               |
| Width (mm):                   |                               |
| Depth (mm):                   |                               |
| Length (mm):                  |                               |
| Gross Weight (kg):            |                               |
| Barcode:                      | 5055275871157                 |
| <b>Product Details</b>        |                               |
| Country of Origin:            | China                         |
| Fitting Instruction:          | No                            |
| CE & UKCA:                    | Yes                           |
| Profile Material:             | Aluminium                     |
| Profile Finish:               | Polished Chrome               |
| Adjustments (mm):             | 1075mm-1093mm                 |
| Entry Width (mm):             | N/A                           |
| Swing In Dim (mm):            | N/A                           |
| Swing Out Dim (mm):           | N/A                           |
| Radius (mm):                  | Not Applicable                |
| Glass Thickness (mm):         | 8                             |
| Easy Fit:                     | No                            |
| Easy Clean:                   | Yes                           |
| Handle Style:                 | Not Applicable                |
| Handle Material:              | Not Applicable                |
| Enclosure Design:             | Frameless                     |
| Wheel Type:                   | Not Applicable                |
| Support Bar Included:         | Support Bar Included          |
| Extras:                       | None                          |