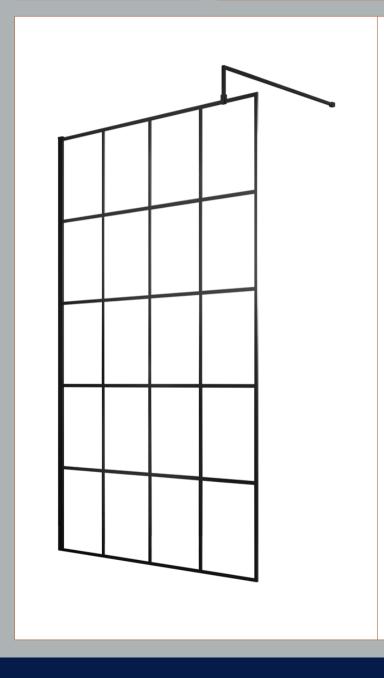

## ROXOR

Sales Code: BFCP11 Description: Frame 1100 Screen With Ceiling Posts

**Packaging Details** 

Barcode: 5056211852223

Sales Code: WRSF11 Description: Framed Wetroom Screen 1100X1950x8mm

| <b>Product Dimensions</b> |                               |
|---------------------------|-------------------------------|
| Height (mm):              | 1950                          |
| Width (mm):               | 1100                          |
| Depth (mm):               | 14                            |
| Nett Weight (kg):         | 48.8                          |
| Packaging Dimensions      |                               |
| Height (mm):              | 60                            |
| Width (mm):               | 1150                          |
| Length (mm):              | 2070                          |
| Gross Weight (kg):        | 48.8                          |
| Packaging Data            |                               |
| Box Colour:               | Brown Cardboard Box - Printed |
| Box Qty:                  | 1                             |
| Label Size:               | X                             |
| Label Colour:             | Not Applicable                |
| Label Qty:                | 0                             |
| Outer Box Dimensions (If  | Applicable)                   |
| Height (mm):              | ** /                          |
| Width (mm):               |                               |
| Depth (mm):               |                               |
| Length (mm):              |                               |
| Gross Weight (kg):        |                               |
| Barcode:                  | 5056211806936                 |
| Product Details           |                               |
| Country of Origin:        | China                         |
| Fitting Instruction:      | No                            |
| CE & UKCA:                | Yes                           |
| Profile Material:         | Aluminium                     |
| Profile Finish:           | Matt Black                    |
| Adjustments (mm):         | 980mm - 1100mm                |
| Entry Width (mm):         | N/A                           |
| Swing In Dim (mm):        | N/A                           |
| Swing Out Dim (mm):       | N/A                           |
| Radius (mm):              | Not Applicable                |
| Glass Thickness (mm):     | 8                             |
| Easy Fit:                 | No                            |
| Easy Clean:               | Yes                           |
| Handle Style:             | Not Applicable                |
| Handle Material:          | Not Applicable                |
| Enclosure Design:         | Frameless                     |
| Wheel Type:               | Not Applicable                |
| Support Bar Included:     | Support Bar Included          |
| Extras:                   | None                          |