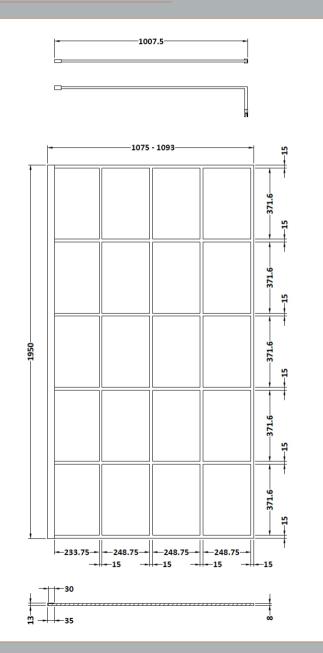

## ROXOR

Sales Code: BFCP11 Description: Frame 1100 Screen With Ceiling Posts

**Packaging Details** 

Barcode: 5056211852223

Sales Code: WRSF11 Description: Framed Wetroom Screen 1100X1950x8mm

| <b>Product Dimensions</b> |                               |
|---------------------------|-------------------------------|
| Height (mm):              | 1950                          |
| Width (mm):               | 1100                          |
| Depth (mm):               | 14                            |
| Nett Weight (kg):         | 48.8                          |
| Packaging Dimensions      |                               |
| Height (mm):              | 60                            |
| Width (mm):               | 1150                          |
| Length (mm):              | 2070                          |
| Gross Weight (kg):        | 48.8                          |
| Packaging Data            |                               |
| Box Colour:               | Brown Cardboard Box - Printed |
| Box Qty:                  | 1                             |
| Label Size:               | X                             |
| Label Colour:             | Not Applicable                |
| Label Qty:                | 0                             |
| Outer Box Dimensions (If  | Applicable)                   |
| Height (mm):              | ** /                          |
| Width (mm):               |                               |
| Depth (mm):               |                               |
| Length (mm):              |                               |
| Gross Weight (kg):        |                               |
| Barcode:                  | 5056211806936                 |
| Product Details           |                               |
| Country of Origin:        | China                         |
| Fitting Instruction:      | No                            |
| CE & UKCA:                | Yes                           |
| Profile Material:         | Aluminium                     |
| Profile Finish:           | Matt Black                    |
| Adjustments (mm):         | 980mm - 1100mm                |
| Entry Width (mm):         | N/A                           |
| Swing In Dim (mm):        | N/A                           |
| Swing Out Dim (mm):       | N/A                           |
| Radius (mm):              | Not Applicable                |
| Glass Thickness (mm):     | 8                             |
| Easy Fit:                 | No                            |
| Easy Clean:               | Yes                           |
| Handle Style:             | Not Applicable                |
| Handle Material:          | Not Applicable                |
| Enclosure Design:         | Frameless                     |
| Wheel Type:               | Not Applicable                |
| Support Bar Included:     | Support Bar Included          |
| Extras:                   | None                          |