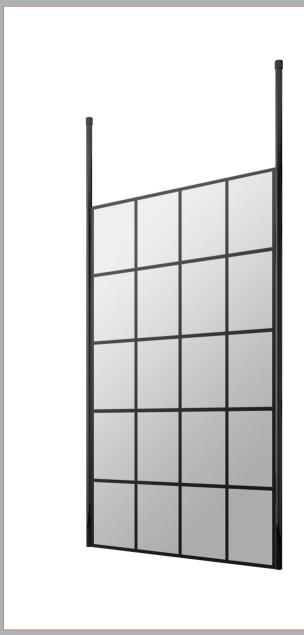

## ROXOR

Sales Code: BFCP11 Description: Frame 1100 Screen With Ceiling Posts

**Packaging Details** 

Barcode: 5056211852223

Sales Code: WRSF11 Description: Framed Wetroom Screen 1100X1950x8mm

| <b>Product Dimensions</b> |                               |
|---------------------------|-------------------------------|
| Height (mm):              | 1950                          |
| Width (mm):               | 1100                          |
| Depth (mm):               | 14                            |
| Nett Weight (kg):         | 48.8                          |
| Packaging Dimensions      |                               |
| Height (mm):              | 60                            |
| Width (mm):               | 1150                          |
| Length (mm):              | 2070                          |
| Gross Weight (kg):        | 48.8                          |
| Packaging Data            |                               |
| Box Colour:               | Brown Cardboard Box - Printed |
| Box Qty:                  | 1                             |
| Label Size:               | X                             |
| Label Colour:             | Not Applicable                |
| Label Qty:                | 0                             |
| Outer Box Dimensions (If  | Applicable)                   |
| Height (mm):              | ** /                          |
| Width (mm):               |                               |
| Depth (mm):               |                               |
| Length (mm):              |                               |
| Gross Weight (kg):        |                               |
| Barcode:                  | 5056211806936                 |
| Product Details           |                               |
| Country of Origin:        | China                         |
| Fitting Instruction:      | No                            |
| CE & UKCA:                | Yes                           |
| Profile Material:         | Aluminium                     |
| Profile Finish:           | Matt Black                    |
| Adjustments (mm):         | 980mm - 1100mm                |
| Entry Width (mm):         | N/A                           |
| Swing In Dim (mm):        | N/A                           |
| Swing Out Dim (mm):       | N/A                           |
| Radius (mm):              | Not Applicable                |
| Glass Thickness (mm):     | 8                             |
| Easy Fit:                 | No                            |
| Easy Clean:               | Yes                           |
| Handle Style:             | Not Applicable                |
| Handle Material:          | Not Applicable                |
| Enclosure Design:         | Frameless                     |
| Wheel Type:               | Not Applicable                |
| Support Bar Included:     | Support Bar Included          |
| Extras:                   | None                          |