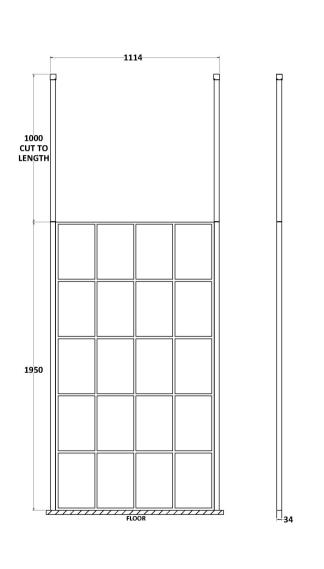

## ROXOR

Sales Code: BFCP11 Description: Frame 1100 Screen With Ceiling Posts

**Packaging Details** 

Barcode: 5056211852223

Sales Code: WRSF11 Description: Framed Wetroom Screen 1100X1950x8mm

| <b>Product Dimensions</b> |                               |
|---------------------------|-------------------------------|
| Height (mm):              | 1950                          |
| Width (mm):               | 1100                          |
| Depth (mm):               | 14                            |
| Nett Weight (kg):         | 48.8                          |
| Packaging Dimensions      |                               |
| Height (mm):              | 60                            |
| Width (mm):               | 1150                          |
| Length (mm):              | 2070                          |
| Gross Weight (kg):        | 48.8                          |
| Packaging Data            |                               |
| Box Colour:               | Brown Cardboard Box - Printed |
| Box Qty:                  | 1                             |
| Label Size:               | X                             |
| Label Colour:             | Not Applicable                |
| Label Qty:                | 0                             |
| Outer Box Dimensions (If  | Applicable)                   |
| Height (mm):              | ** /                          |
| Width (mm):               |                               |
| Depth (mm):               |                               |
| Length (mm):              |                               |
| Gross Weight (kg):        |                               |
| Barcode:                  | 5056211806936                 |
| Product Details           |                               |
| Country of Origin:        | China                         |
| Fitting Instruction:      | No                            |
| CE & UKCA:                | Yes                           |
| Profile Material:         | Aluminium                     |
| Profile Finish:           | Matt Black                    |
| Adjustments (mm):         | 980mm - 1100mm                |
| Entry Width (mm):         | N/A                           |
| Swing In Dim (mm):        | N/A                           |
| Swing Out Dim (mm):       | N/A                           |
| Radius (mm):              | Not Applicable                |
| Glass Thickness (mm):     | 8                             |
| Easy Fit:                 | No                            |
| Easy Clean:               | Yes                           |
| Handle Style:             | Not Applicable                |
| Handle Material:          | Not Applicable                |
| Enclosure Design:         | Frameless                     |
| Wheel Type:               | Not Applicable                |
| Support Bar Included:     | Support Bar Included          |
| Extras:                   | None                          |