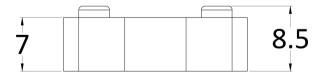

None

Extras:

**Description:** Wetroom Horseshoe Support Foot Black Sales Code: WRSF007

| Product Dimensions       |                          |
|--------------------------|--------------------------|
| Height (mm):             | 9                        |
| Width (mm):              | 24                       |
| Depth (mm):              | 10                       |
| Nett Weight (kg):        | 0.16                     |
| Packaging Dimensions     |                          |
| Height (mm):             | 45                       |
| Width (mm):              | 30                       |
| Length (mm):             | 44                       |
| Gross Weight (kg):       | 0.16                     |
| Packaging Data           |                          |
| Box Colour:              | White Cardboard Box      |
| Box Qty:                 | 1                        |
| Label Size:              | 100 x 50                 |
| Label Colour:            | White Label              |
| Label Qty:               | 1                        |
| Outer Box Dimensions (If | f Applicable)            |
| Height (mm):             | 360                      |
| Width (mm):              | 270                      |
| Depth (mm):              |                          |
| Length (mm):             |                          |
| Gross Weight (kg):       |                          |
| Barcode:                 | 5056211850625            |
| <b>Product Details</b>   |                          |
| Country of Origin:       | China                    |
| Fitting Instruction:     | No                       |
| CE & UKCA:               | N/A                      |
| Profile Material:        | Brass                    |
| Profile Finish:          | Matt Black               |
| Adjustments (mm):        | N/A                      |
| Entry Width (mm):        | N/A                      |
| Swing In Dim (mm):       | N/A                      |
| Swing Out Dim (mm):      | N/A                      |
| Radius (mm):             | Not Applicable           |
| Glass Thickness (mm):    |                          |
| Easy Fit:                | Not Applicable           |
| Easy Clean:              | Not Applicable           |
| Handle Style:            | Not Applicable           |
| Handle Material:         | Not Applicable           |
| Enclosure Design:        | Not Applicable           |
| Wheel Type:              | Not Applicable           |
| Support Bar Included:    | Support Bar Not Included |
| Extras:                  | None                     |