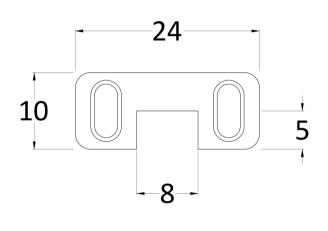

None

Extras:

**Description:** Wetroom Horseshoe Support Foot Black Sales Code: WRSF007

| Product Dimensions       |                          |
|--------------------------|--------------------------|
| Height (mm):             | 9                        |
| Width (mm):              | 24                       |
| Depth (mm):              | 10                       |
| Nett Weight (kg):        | 0.16                     |
| Packaging Dimensions     |                          |
| Height (mm):             | 45                       |
| Width (mm):              | 30                       |
| Length (mm):             | 44                       |
| Gross Weight (kg):       | 0.16                     |
| Packaging Data           |                          |
| Box Colour:              | White Cardboard Box      |
| Box Qty:                 | 1                        |
| Label Size:              | 100 x 50                 |
| Label Colour:            | White Label              |
| Label Qty:               | 1                        |
| Outer Box Dimensions (If | f Applicable)            |
| Height (mm):             | 360                      |
| Width (mm):              | 270                      |
| Depth (mm):              |                          |
| Length (mm):             |                          |
| Gross Weight (kg):       |                          |
| Barcode:                 | 5056211850625            |
| <b>Product Details</b>   |                          |
| Country of Origin:       | China                    |
| Fitting Instruction:     | No                       |
| CE & UKCA:               | N/A                      |
| Profile Material:        | Brass                    |
| Profile Finish:          | Matt Black               |
| Adjustments (mm):        | N/A                      |
| Entry Width (mm):        | N/A                      |
| Swing In Dim (mm):       | N/A                      |
| Swing Out Dim (mm):      | N/A                      |
| Radius (mm):             | Not Applicable           |
| Glass Thickness (mm):    |                          |
| Easy Fit:                | Not Applicable           |
| Easy Clean:              | Not Applicable           |
| Handle Style:            | Not Applicable           |
| Handle Material:         | Not Applicable           |
| Enclosure Design:        | Not Applicable           |
| Wheel Type:              | Not Applicable           |
| Support Bar Included:    | Support Bar Not Included |
| Extras:                  | None                     |