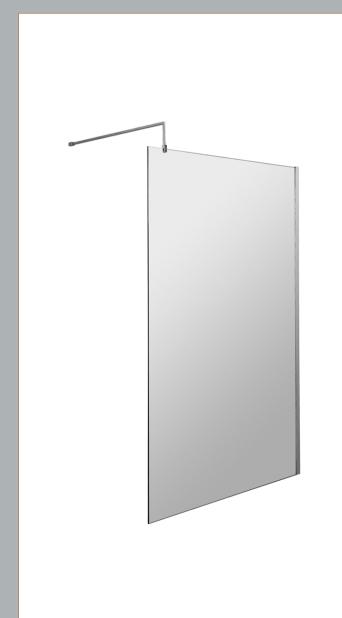

## ROXOR

Sales Code: BGPAF11 Description: 1100 Wetroom Screen With Arms And H Feet

\_\_\_\_ 1000 CUT TO LENGTH 143

**Packaging Details** 

Barcode: 5056211855637

Sales Code: WRSB1100 Description: 1100X1950 Wetroom Screen Inc Support Bar

| Product Dimensions            |                               |
|-------------------------------|-------------------------------|
| Height (mm):                  | 1950                          |
| Width (mm):                   | 1100                          |
| Depth (mm):                   | 14                            |
| Nett Weight (kg):             | 48.8                          |
| Packaging Dimensions          |                               |
| Height (mm):                  | 2070                          |
| Width (mm):                   | 1150                          |
| Length (mm):                  | 60                            |
| Gross Weight (kg):            | 48.8                          |
| Packaging Data                |                               |
| Box Colour:                   | Brown Cardboard Box - Printed |
| Box Qty:                      | 1                             |
| Label Size:                   | 100 x 50                      |
| Label Colour:                 | Not Applicable                |
| Label Oty:                    | 0                             |
| Outer Box Dimensions (If Appl | licable)                      |
| Height (mm):                  |                               |
| Width (mm):                   |                               |
| Depth (mm):                   |                               |
| Length (mm):                  |                               |
| Gross Weight (kg):            |                               |
| Barcode:                      | 5055275871157                 |
| <b>Product Details</b>        |                               |
| Country of Origin:            | China                         |
| Fitting Instruction:          | No                            |
| CE & UKCA:                    | Yes                           |
| Profile Material:             | Aluminium                     |
| Profile Finish:               | Polished Chrome               |
| Adjustments (mm):             | 1075mm-1093mm                 |
| Entry Width (mm):             | N/A                           |
| Swing In Dim (mm):            | N/A                           |
| Swing Out Dim (mm):           | N/A                           |
| Radius (mm):                  | Not Applicable                |
| Glass Thickness (mm):         | 8                             |
| Easy Fit:                     | No                            |
| Easy Clean:                   | Yes                           |
| Handle Style:                 | Not Applicable                |
| Handle Material:              | Not Applicable                |
| Enclosure Design:             | Frameless                     |
| Wheel Type:                   | Not Applicable                |
| Support Bar Included:         | Support Bar Included          |
| Extras:                       | None                          |