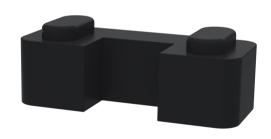

None

Extras:

**Description:** Wetroom Horseshoe Support Foot Black Sales Code: WRSF007

| Product Dimensions       |                          |
|--------------------------|--------------------------|
| Height (mm):             | 9                        |
| Width (mm):              | 24                       |
| Depth (mm):              | 10                       |
| Nett Weight (kg):        | 0.16                     |
| Packaging Dimensions     |                          |
| Height (mm):             | 45                       |
| Width (mm):              | 30                       |
| Length (mm):             | 44                       |
| Gross Weight (kg):       | 0.16                     |
| Packaging Data           |                          |
| Box Colour:              | White Cardboard Box      |
| Box Qty:                 | 1                        |
| Label Size:              | 100 x 50                 |
| Label Colour:            | White Label              |
| Label Qty:               | 1                        |
| Outer Box Dimensions (If | f Applicable)            |
| Height (mm):             | 360                      |
| Width (mm):              | 270                      |
| Depth (mm):              |                          |
| Length (mm):             |                          |
| Gross Weight (kg):       |                          |
| Barcode:                 | 5056211850625            |
| <b>Product Details</b>   |                          |
| Country of Origin:       | China                    |
| Fitting Instruction:     | No                       |
| CE & UKCA:               | N/A                      |
| Profile Material:        | Brass                    |
| Profile Finish:          | Matt Black               |
| Adjustments (mm):        | N/A                      |
| Entry Width (mm):        | N/A                      |
| Swing In Dim (mm):       | N/A                      |
| Swing Out Dim (mm):      | N/A                      |
| Radius (mm):             | Not Applicable           |
| Glass Thickness (mm):    |                          |
| Easy Fit:                | Not Applicable           |
| Easy Clean:              | Not Applicable           |
| Handle Style:            | Not Applicable           |
| Handle Material:         | Not Applicable           |
| Enclosure Design:        | Not Applicable           |
| Wheel Type:              | Not Applicable           |
| Support Bar Included:    | Support Bar Not Included |
| Extras:                  | None                     |