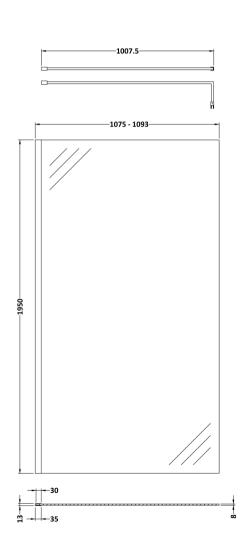

| Product Dimensions            |                               |
|-------------------------------|-------------------------------|
| Height (mm):                  | 1950                          |
| Width (mm):                   | 1100                          |
| Depth (mm):                   | 14                            |
| Nett Weight (kg):             | 48.8                          |
| Packaging Dimensions          |                               |
| Height (mm):                  | 2070                          |
| Width (mm):                   | 1150                          |
| Length (mm):                  | 60                            |
| Gross Weight (kg):            | 48.8                          |
| Packaging Data                |                               |
| Box Colour:                   | Brown Cardboard Box - Printed |
| Box Qty:                      | 1                             |
| Label Size:                   | 100 x 50                      |
| Label Colour:                 | Not Applicable                |
| Label Oty:                    | 0                             |
| Outer Box Dimensions (If Appl | licable)                      |
| Height (mm):                  |                               |
| Width (mm):                   |                               |
| Depth (mm):                   |                               |
| Length (mm):                  |                               |
| Gross Weight (kg):            |                               |
| Barcode:                      | 5055275871157                 |
| <b>Product Details</b>        |                               |
| Country of Origin:            | China                         |
| Fitting Instruction:          | No                            |
| CE & UKCA:                    | Yes                           |
| Profile Material:             | Aluminium                     |
| Profile Finish:               | Polished Chrome               |
| Adjustments (mm):             | 1075mm-1093mm                 |
| Entry Width (mm):             | N/A                           |
| Swing In Dim (mm):            | N/A                           |
| Swing Out Dim (mm):           | N/A                           |
| Radius (mm):                  | Not Applicable                |
| Glass Thickness (mm):         | 8                             |
| Easy Fit:                     | No                            |
| Easy Clean:                   | Yes                           |
| Handle Style:                 | Not Applicable                |
| Handle Material:              | Not Applicable                |
| Enclosure Design:             | Frameless                     |
| Wheel Type:                   | Not Applicable                |
| Support Bar Included:         | Support Bar Included          |
| Extras:                       | None                          |