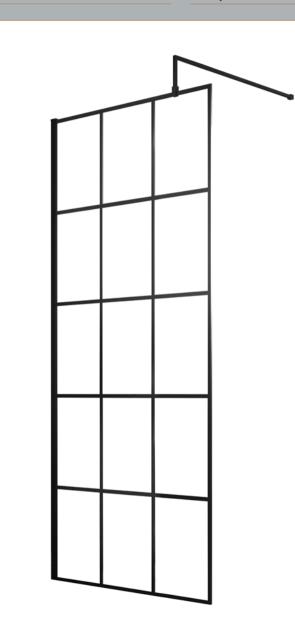

## TECHNICAL DATA SHEET

Sales Code: BFCP070

**Description:** Frame 700 Screen With Ceiling Posts

## ENCLOSURES

Sales Code: WRSF070

**Description:** Framed Wetroom Screen 700X1950x8mm

| Height (mm):               | 1950                          |
|----------------------------|-------------------------------|
| Width (mm):                | 700                           |
| Depth (mm):                | 14                            |
| Nett Weight (kg):          | 31.1                          |
| Packaging Dimensions       | 51.1                          |
| 0 0                        |                               |
| Height (mm):               | 60                            |
| Width (mm):                | 750                           |
| Length (mm):               | 2070                          |
| Gross Weight (kg):         | 31.1                          |
| Packaging Data             |                               |
| Box Colour:                | Brown Cardboard Box - Printed |
| Box Qty:                   | 1                             |
| Label Size:                | X                             |
| Label Colour:              | Not Applicable                |
| Label Qty:                 | 0                             |
| Outer Box Dimensions (If A | Applicable)                   |
| Height (mm):               |                               |
| Width (mm):                |                               |
| Depth (mm):                |                               |
| Length (mm):               |                               |
| Gross Weight (kg):         |                               |
| Barcode:                   | 5056211806882                 |
| Product Details            |                               |
| Country of Origin:         | China                         |
| Fitting Instruction:       | No                            |
| CE & UKCA:                 | Yes                           |
| Profile Material:          | Aluminium                     |
| Profile Finish:            | Matt Black                    |
| Adjustments (mm):          | 675mm - 693mm                 |
| Entry Width (mm):          | N/A                           |
| Swing In Dim (mm):         | N/A                           |
| Swing Out Dim (mm):        | N/A                           |
| Radius (mm):               | Not Applicable                |
| Glass Thickness (mm):      | 8                             |
| Easy Fit:                  | No                            |
| Easy Clean:                | Yes                           |
| Handle Style:              | Not Applicable                |
| Handle Material:           | Not Applicable                |
| Enclosure Design:          | Frameless                     |
| Wheel Type:                | Not Applicable                |
| Support Bar Included:      | Support Bar Included          |
| Extras:                    | None                          |