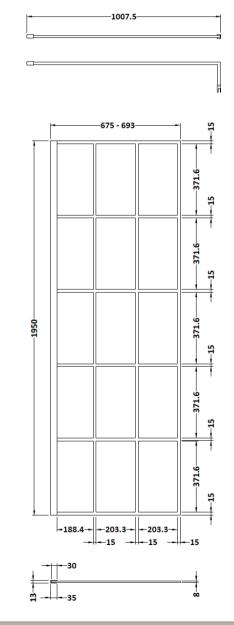

## TECHNICAL DATA SHEET

Sales Code: BFCP070

**Description:** Frame 700 Screen With Ceiling Posts

## ENCLOSURES

Sales Code: WRSF070

**Description:** Framed Wetroom Screen 700X1950x8mm

| Height (mm):               | 1950                          |
|----------------------------|-------------------------------|
| Width (mm):                | 700                           |
| Depth (mm):                | 14                            |
| Nett Weight (kg):          | 31.1                          |
| Packaging Dimensions       | 51.1                          |
| 0 0                        |                               |
| Height (mm):               | 60                            |
| Width (mm):                | 750                           |
| Length (mm):               | 2070                          |
| Gross Weight (kg):         | 31.1                          |
| Packaging Data             |                               |
| Box Colour:                | Brown Cardboard Box - Printed |
| Box Qty:                   | 1                             |
| Label Size:                | X                             |
| Label Colour:              | Not Applicable                |
| Label Qty:                 | 0                             |
| Outer Box Dimensions (If A | Applicable)                   |
| Height (mm):               |                               |
| Width (mm):                |                               |
| Depth (mm):                |                               |
| Length (mm):               |                               |
| Gross Weight (kg):         |                               |
| Barcode:                   | 5056211806882                 |
| Product Details            |                               |
| Country of Origin:         | China                         |
| Fitting Instruction:       | No                            |
| CE & UKCA:                 | Yes                           |
| Profile Material:          | Aluminium                     |
| Profile Finish:            | Matt Black                    |
| Adjustments (mm):          | 675mm - 693mm                 |
| Entry Width (mm):          | N/A                           |
| Swing In Dim (mm):         | N/A                           |
| Swing Out Dim (mm):        | N/A                           |
| Radius (mm):               | Not Applicable                |
| Glass Thickness (mm):      | 8                             |
| Easy Fit:                  | No                            |
| Easy Clean:                | Yes                           |
| Handle Style:              | Not Applicable                |
| Handle Material:           | Not Applicable                |
| Enclosure Design:          | Frameless                     |
| Wheel Type:                | Not Applicable                |
| Support Bar Included:      | Support Bar Included          |
| Extras:                    | None                          |