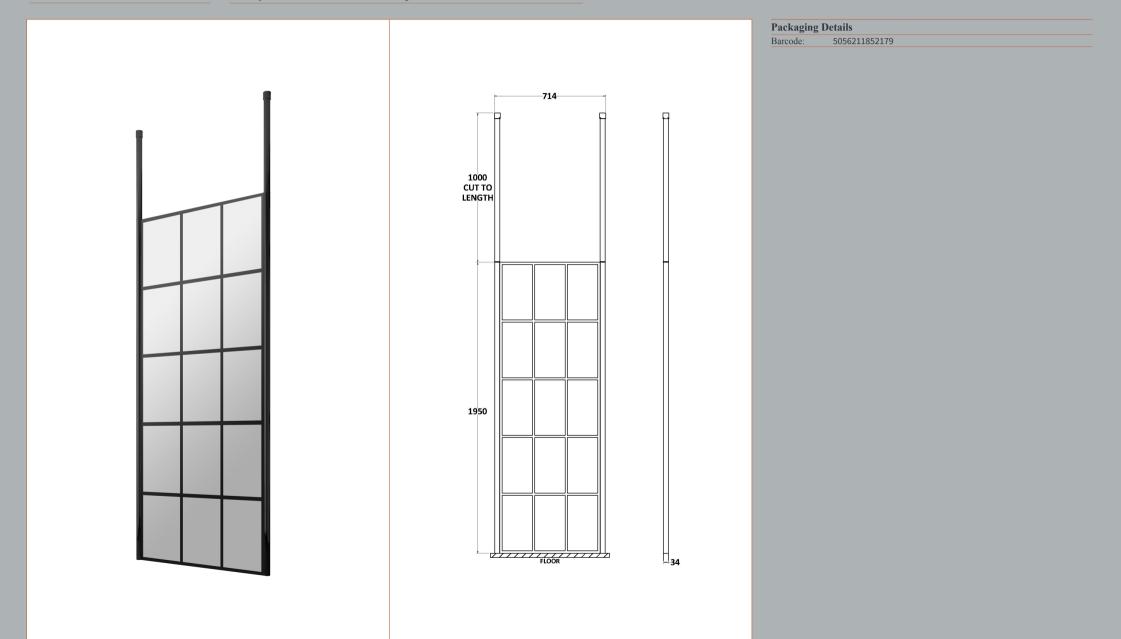

## TECHNICAL DATA SHEET

Sales Code: BFCP070

**Description:** Frame 700 Screen With Ceiling Posts

## ENCLOSURES

Sales Code: WRSF070

**Description:** Framed Wetroom Screen 700X1950x8mm

| Height (mm):               | 1950                          |
|----------------------------|-------------------------------|
| Width (mm):                | 700                           |
| Depth (mm):                | 14                            |
| Nett Weight (kg):          | 31.1                          |
| Packaging Dimensions       | 51.1                          |
| 0 0                        |                               |
| Height (mm):               | 60                            |
| Width (mm):                | 750                           |
| Length (mm):               | 2070                          |
| Gross Weight (kg):         | 31.1                          |
| Packaging Data             |                               |
| Box Colour:                | Brown Cardboard Box - Printed |
| Box Qty:                   | 1                             |
| Label Size:                | X                             |
| Label Colour:              | Not Applicable                |
| Label Qty:                 | 0                             |
| Outer Box Dimensions (If A | Applicable)                   |
| Height (mm):               |                               |
| Width (mm):                |                               |
| Depth (mm):                |                               |
| Length (mm):               |                               |
| Gross Weight (kg):         |                               |
| Barcode:                   | 5056211806882                 |
| Product Details            |                               |
| Country of Origin:         | China                         |
| Fitting Instruction:       | No                            |
| CE & UKCA:                 | Yes                           |
| Profile Material:          | Aluminium                     |
| Profile Finish:            | Matt Black                    |
| Adjustments (mm):          | 675mm - 693mm                 |
| Entry Width (mm):          | N/A                           |
| Swing In Dim (mm):         | N/A                           |
| Swing Out Dim (mm):        | N/A                           |
| Radius (mm):               | Not Applicable                |
| Glass Thickness (mm):      | 8                             |
| Easy Fit:                  | No                            |
| Easy Clean:                | Yes                           |
| Handle Style:              | Not Applicable                |
| Handle Material:           | Not Applicable                |
| Enclosure Design:          | Frameless                     |
| Wheel Type:                | Not Applicable                |
| Support Bar Included:      | Support Bar Included          |
| Extras:                    | None                          |