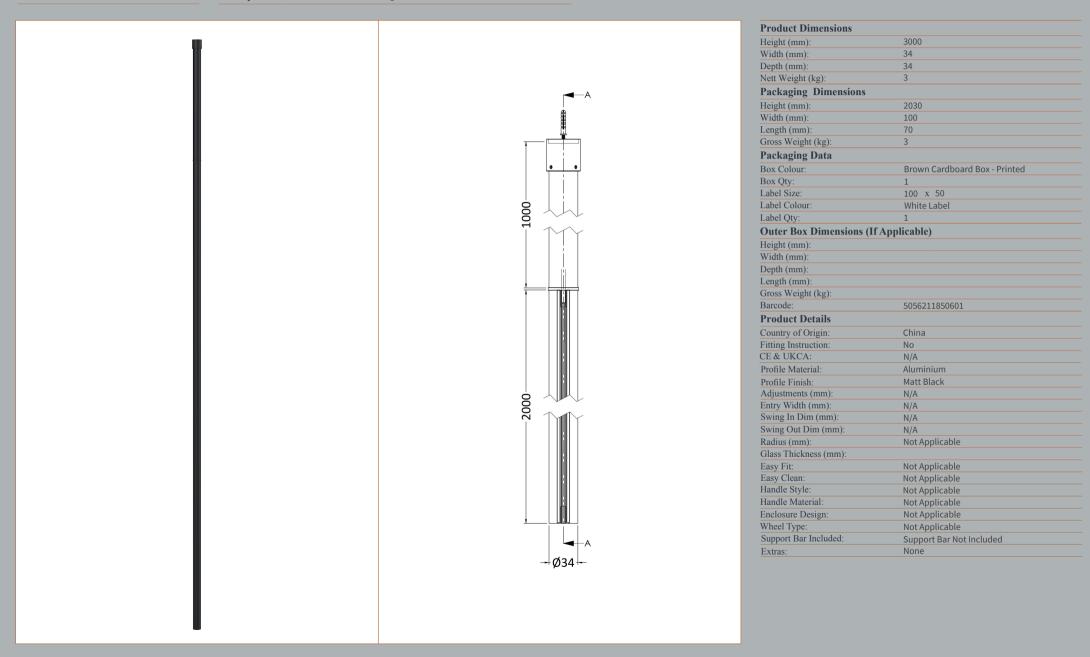

## TECHNICAL DATA SHEET

ROXOR

ROXOR

Sales Code: WRSF006

**Description:** 2/1M Wetroom Screen Ceiling Post Black