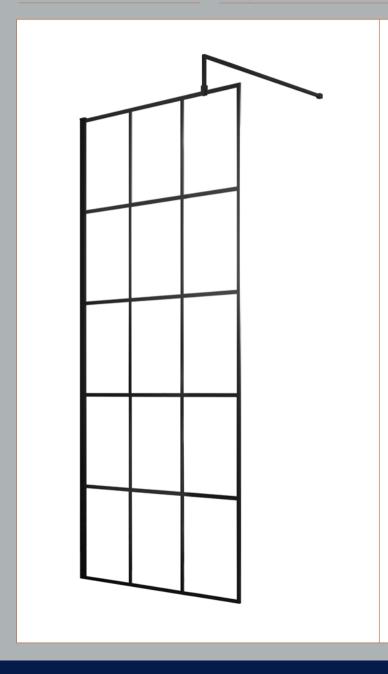

## ROXOR

Sales Code: BFCP076 Description: Frame 760 Screen With Ceiling Posts

## **Packaging Details**

Barcode: 5056211852186

Sales Code: WRSF076 Description: Framed Wetroom Screen 760X1950x8mm

| <b>Product Dimensions</b>         |                               |
|-----------------------------------|-------------------------------|
| Height (mm):                      | 1950                          |
| Width (mm):                       | 760                           |
| Depth (mm):                       | 14                            |
| Nett Weight (kg):                 | 34.2                          |
| Packaging Dimensions              |                               |
| Height (mm):                      | 60                            |
| Width (mm):                       | 810                           |
| Length (mm):                      | 2070                          |
| Gross Weight (kg):                | 34.2                          |
| Packaging Data                    |                               |
| Box Colour:                       | Brown Cardboard Box - Printed |
| Box Qty:                          | 1                             |
| Label Size:                       | х                             |
| Label Colour:                     | Not Applicable                |
| Label Qty:                        | 0                             |
| <b>Outer Box Dimensions (If A</b> | pplicable)                    |
| Height (mm):                      |                               |
| Width (mm):                       |                               |
| Depth (mm):                       |                               |
| Length (mm):                      |                               |
| Gross Weight (kg):                |                               |
| Barcode:                          | 5056211806899                 |
| <b>Product Details</b>            |                               |
| Country of Origin:                | China                         |
| Fitting Instruction:              | No                            |
| CE & UKCA:                        | Yes                           |
| Profile Material:                 | Aluminium                     |
| Profile Finish:                   | Matt Black                    |
| Adjustments (mm):                 | 735mm - 753mm                 |
| Entry Width (mm):                 | N/A                           |
| Swing In Dim (mm):                | N/A                           |
| Swing Out Dim (mm):               | N/A                           |
| Radius (mm):                      | Not Applicable                |
| Glass Thickness (mm):             | 8                             |
| Easy Fit:                         | No                            |
| Easy Clean:                       | Yes                           |
| Handle Style:                     | Not Applicable                |
| Handle Material:                  | Not Applicable                |
| Enclosure Design:                 | Frameless                     |
| Wheel Type:                       | Not Applicable                |
| Support Bar Included:             | Support Bar Included          |
| Extras:                           | None                          |