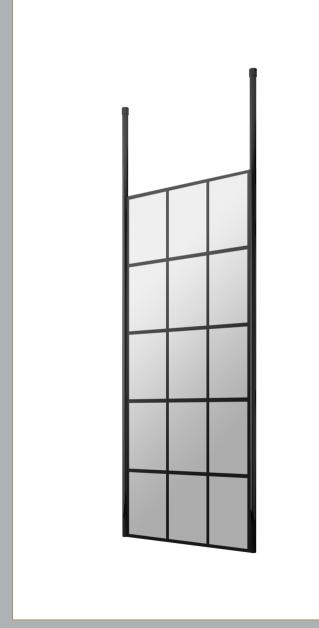

## ROXOR

Sales Code: BFCP076 Description: Frame 760 Screen With Ceiling Posts

## **Packaging Details**

Barcode: 5056211852186

Sales Code: WRSF076 Description: Framed Wetroom Screen 760X1950x8mm

| <b>Product Dimensions</b>         |                               |
|-----------------------------------|-------------------------------|
| Height (mm):                      | 1950                          |
| Width (mm):                       | 760                           |
| Depth (mm):                       | 14                            |
| Nett Weight (kg):                 | 34.2                          |
| Packaging Dimensions              |                               |
| Height (mm):                      | 60                            |
| Width (mm):                       | 810                           |
| Length (mm):                      | 2070                          |
| Gross Weight (kg):                | 34.2                          |
| Packaging Data                    |                               |
| Box Colour:                       | Brown Cardboard Box - Printed |
| Box Qty:                          | 1                             |
| Label Size:                       | х                             |
| Label Colour:                     | Not Applicable                |
| Label Qty:                        | 0                             |
| <b>Outer Box Dimensions (If A</b> | pplicable)                    |
| Height (mm):                      |                               |
| Width (mm):                       |                               |
| Depth (mm):                       |                               |
| Length (mm):                      |                               |
| Gross Weight (kg):                |                               |
| Barcode:                          | 5056211806899                 |
| <b>Product Details</b>            |                               |
| Country of Origin:                | China                         |
| Fitting Instruction:              | No                            |
| CE & UKCA:                        | Yes                           |
| Profile Material:                 | Aluminium                     |
| Profile Finish:                   | Matt Black                    |
| Adjustments (mm):                 | 735mm - 753mm                 |
| Entry Width (mm):                 | N/A                           |
| Swing In Dim (mm):                | N/A                           |
| Swing Out Dim (mm):               | N/A                           |
| Radius (mm):                      | Not Applicable                |
| Glass Thickness (mm):             | 8                             |
| Easy Fit:                         | No                            |
| Easy Clean:                       | Yes                           |
| Handle Style:                     | Not Applicable                |
| Handle Material:                  | Not Applicable                |
| Enclosure Design:                 | Frameless                     |
| Wheel Type:                       | Not Applicable                |
| Support Bar Included:             | Support Bar Included          |
| Extras:                           | None                          |