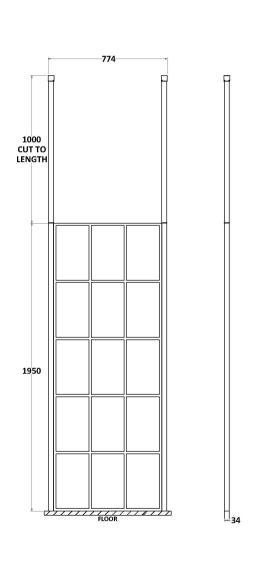

## **Packaging Details**

Barcode: 5056211852186

Sales Code: WRSF076 Description: Framed Wetroom Screen 760X1950x8mm

| <b>Product Dimensions</b>         |                               |
|-----------------------------------|-------------------------------|
| Height (mm):                      | 1950                          |
| Width (mm):                       | 760                           |
| Depth (mm):                       | 14                            |
| Nett Weight (kg):                 | 34.2                          |
| Packaging Dimensions              |                               |
| Height (mm):                      | 60                            |
| Width (mm):                       | 810                           |
| Length (mm):                      | 2070                          |
| Gross Weight (kg):                | 34.2                          |
| Packaging Data                    |                               |
| Box Colour:                       | Brown Cardboard Box - Printed |
| Box Qty:                          | 1                             |
| Label Size:                       | х                             |
| Label Colour:                     | Not Applicable                |
| Label Qty:                        | 0                             |
| <b>Outer Box Dimensions (If A</b> | pplicable)                    |
| Height (mm):                      |                               |
| Width (mm):                       |                               |
| Depth (mm):                       |                               |
| Length (mm):                      |                               |
| Gross Weight (kg):                |                               |
| Barcode:                          | 5056211806899                 |
| <b>Product Details</b>            |                               |
| Country of Origin:                | China                         |
| Fitting Instruction:              | No                            |
| CE & UKCA:                        | Yes                           |
| Profile Material:                 | Aluminium                     |
| Profile Finish:                   | Matt Black                    |
| Adjustments (mm):                 | 735mm - 753mm                 |
| Entry Width (mm):                 | N/A                           |
| Swing In Dim (mm):                | N/A                           |
| Swing Out Dim (mm):               | N/A                           |
| Radius (mm):                      | Not Applicable                |
| Glass Thickness (mm):             | 8                             |
| Easy Fit:                         | No                            |
| Easy Clean:                       | Yes                           |
| Handle Style:                     | Not Applicable                |
| Handle Material:                  | Not Applicable                |
| Enclosure Design:                 | Frameless                     |
| Wheel Type:                       | Not Applicable                |
| Support Bar Included:             | Support Bar Included          |
| Extras:                           | None                          |

Sales Code: WRSF006 Description: 2/1M Wetroom Screen Ceiling Post Black

| <b>Product Dimensions</b>            |                               |
|--------------------------------------|-------------------------------|
| Height (mm):                         | 3000                          |
| Width (mm):                          | 34                            |
| Depth (mm):                          | 34                            |
| Nett Weight (kg):                    | 3                             |
| Packaging Dimensions                 |                               |
| Height (mm):                         | 2030                          |
| Width (mm):                          | 100                           |
| Length (mm):                         | 70                            |
| Gross Weight (kg):                   | 3                             |
| Packaging Data                       |                               |
| Box Colour:                          | Brown Cardboard Box - Printed |
| Box Qty:                             | 1                             |
| Label Size:                          | 100 x 50                      |
| Label Colour:                        | White Label                   |
| Label Qty:                           | 1                             |
| <b>Outer Box Dimensions (If Appl</b> | licable)                      |
| Height (mm):                         |                               |
| Width (mm):                          |                               |
| Depth (mm):                          |                               |
| Length (mm):                         |                               |
| Gross Weight (kg):                   |                               |
| Barcode:                             | 5056211850601                 |
| <b>Product Details</b>               |                               |
| Country of Origin:                   | China                         |
| Fitting Instruction:                 | No                            |
| CE & UKCA:                           | N/A                           |
| Profile Material:                    | Aluminium                     |
| Profile Finish:                      | Matt Black                    |
| Adjustments (mm):                    | N/A                           |
| Entry Width (mm):                    | N/A                           |
| Swing In Dim (mm):                   | N/A                           |
| Swing Out Dim (mm):                  | N/A                           |
| Radius (mm):                         | Not Applicable                |
| Glass Thickness (mm):                |                               |
| Easy Fit:                            | Not Applicable                |
| Easy Clean:                          | Not Applicable                |
| Handle Style:                        | Not Applicable                |
| Handle Material:                     | Not Applicable                |
| Enclosure Design:                    | Not Applicable                |
| Wheel Type:                          | Not Applicable                |
| Support Bar Included:                | Support Bar Not Included      |
| Extras:                              | None                          |