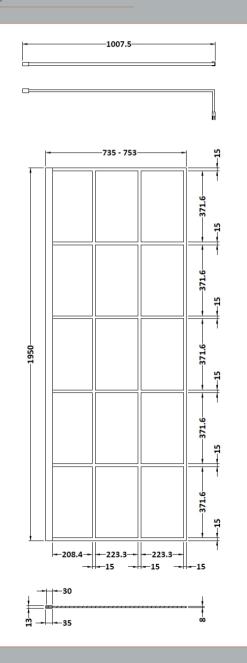

## **Packaging Details**

Barcode: 5056211852186

Sales Code: WRSF076 Description: Framed Wetroom Screen 760X1950x8mm

| <b>Product Dimensions</b>         |                               |
|-----------------------------------|-------------------------------|
| Height (mm):                      | 1950                          |
| Width (mm):                       | 760                           |
| Depth (mm):                       | 14                            |
| Nett Weight (kg):                 | 34.2                          |
| Packaging Dimensions              |                               |
| Height (mm):                      | 60                            |
| Width (mm):                       | 810                           |
| Length (mm):                      | 2070                          |
| Gross Weight (kg):                | 34.2                          |
| Packaging Data                    |                               |
| Box Colour:                       | Brown Cardboard Box - Printed |
| Box Qty:                          | 1                             |
| Label Size:                       | х                             |
| Label Colour:                     | Not Applicable                |
| Label Qty:                        | 0                             |
| <b>Outer Box Dimensions (If A</b> | pplicable)                    |
| Height (mm):                      |                               |
| Width (mm):                       |                               |
| Depth (mm):                       |                               |
| Length (mm):                      |                               |
| Gross Weight (kg):                |                               |
| Barcode:                          | 5056211806899                 |
| <b>Product Details</b>            |                               |
| Country of Origin:                | China                         |
| Fitting Instruction:              | No                            |
| CE & UKCA:                        | Yes                           |
| Profile Material:                 | Aluminium                     |
| Profile Finish:                   | Matt Black                    |
| Adjustments (mm):                 | 735mm - 753mm                 |
| Entry Width (mm):                 | N/A                           |
| Swing In Dim (mm):                | N/A                           |
| Swing Out Dim (mm):               | N/A                           |
| Radius (mm):                      | Not Applicable                |
| Glass Thickness (mm):             | 8                             |
| Easy Fit:                         | No                            |
| Easy Clean:                       | Yes                           |
| Handle Style:                     | Not Applicable                |
| Handle Material:                  | Not Applicable                |
| Enclosure Design:                 | Frameless                     |
| Wheel Type:                       | Not Applicable                |
| Support Bar Included:             | Support Bar Included          |
| Extras:                           | None                          |