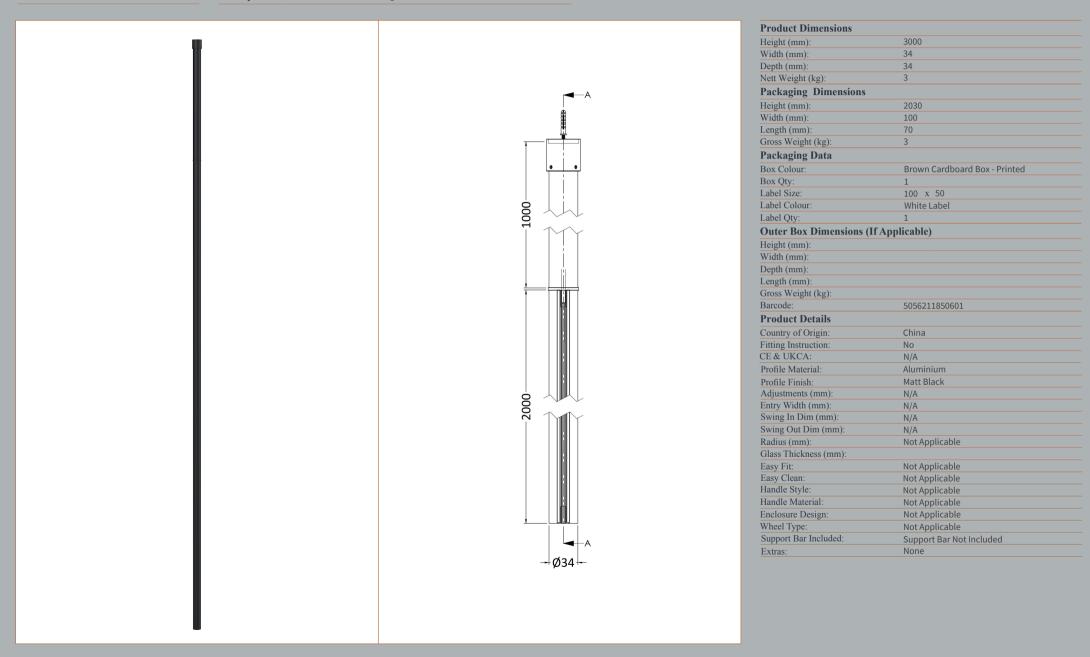

Sales Code: WRSF14

ROXOR

Sales Code: WRSF006

**Description:** 2/1M Wetroom Screen Ceiling Post Black