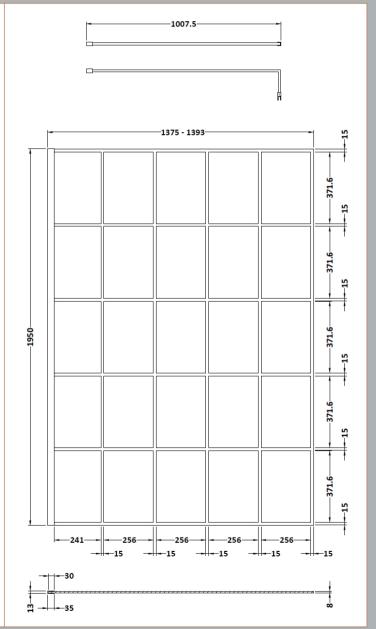

## ENCLOSURES

**Description:** Framed Wetroom Screen 1400X1950x8mm

| Product Dimensions       |                               |
|--------------------------|-------------------------------|
| Height (mm):             | 1950                          |
| Width (mm):              | 1400                          |
| Depth (mm):              | 14                            |
| Nett Weight (kg):        | 62.7                          |
| Packaging Dimensions     |                               |
| Height (mm):             | 60                            |
| Width (mm):              | 1450                          |
| Length (mm):             | 2070                          |
| Gross Weight (kg):       | 62.7                          |
| Packaging Data           |                               |
| Box Colour:              | Brown Cardboard Box - Printed |
| Box Qty:                 | 1                             |
| Label Size:              | Х                             |
| Label Colour:            | Not Applicable                |
| Label Qty:               | 0                             |
| Outer Box Dimensions (If | Applicable)                   |
| Height (mm):             |                               |
| Width (mm):              |                               |
| Depth (mm):              |                               |
| Length (mm):             |                               |
| Gross Weight (kg):       |                               |
| Barcode:                 | 5056211806950                 |
| Product Details          |                               |
| Country of Origin:       | China                         |
| Fitting Instruction:     | No                            |
| CE & UKCA:               | Yes                           |
| Profile Material:        | Aluminium                     |
| Profile Finish:          | Matt Black                    |
| Adjustments (mm):        | 1375mm - 1393mm               |
| Entry Width (mm):        | N/A                           |
| Swing In Dim (mm):       | N/A                           |
| Swing Out Dim (mm):      | N/A                           |
| Radius (mm):             | Not Applicable                |
| Glass Thickness (mm):    | 8                             |
| Easy Fit:                | No                            |
| Easy Clean:              | No                            |
| Handle Style:            | Not Applicable                |
| Handle Material:         | Not Applicable                |
| Enclosure Design:        | Frameless                     |
| Wheel Type:              | Not Applicable                |
| Support Bar Included:    | Support Bar Included          |
| Extras:                  | None                          |