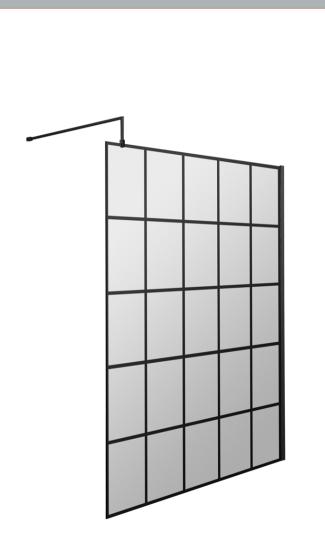

## ENCLOSURES

**Description:** Framed Wetroom Screen 1400X1950x8mm

| Product Dimensions       |                               |
|--------------------------|-------------------------------|
| Height (mm):             | 1950                          |
| Width (mm):              | 1400                          |
| Depth (mm):              | 14                            |
| Nett Weight (kg):        | 62.7                          |
| Packaging Dimensions     |                               |
| Height (mm):             | 60                            |
| Width (mm):              | 1450                          |
| Length (mm):             | 2070                          |
| Gross Weight (kg):       | 62.7                          |
| Packaging Data           |                               |
| Box Colour:              | Brown Cardboard Box - Printed |
| Box Qty:                 | 1                             |
| Label Size:              | Х                             |
| Label Colour:            | Not Applicable                |
| Label Qty:               | 0                             |
| Outer Box Dimensions (If | Applicable)                   |
| Height (mm):             |                               |
| Width (mm):              |                               |
| Depth (mm):              |                               |
| Length (mm):             |                               |
| Gross Weight (kg):       |                               |
| Barcode:                 | 5056211806950                 |
| Product Details          |                               |
| Country of Origin:       | China                         |
| Fitting Instruction:     | No                            |
| CE & UKCA:               | Yes                           |
| Profile Material:        | Aluminium                     |
| Profile Finish:          | Matt Black                    |
| Adjustments (mm):        | 1375mm - 1393mm               |
| Entry Width (mm):        | N/A                           |
| Swing In Dim (mm):       | N/A                           |
| Swing Out Dim (mm):      | N/A                           |
| Radius (mm):             | Not Applicable                |
| Glass Thickness (mm):    | 8                             |
| Easy Fit:                | No                            |
| Easy Clean:              | No                            |
| Handle Style:            | Not Applicable                |
| Handle Material:         | Not Applicable                |
| Enclosure Design:        | Frameless                     |
| Wheel Type:              | Not Applicable                |
| Support Bar Included:    | Support Bar Included          |
| Extras:                  | None                          |