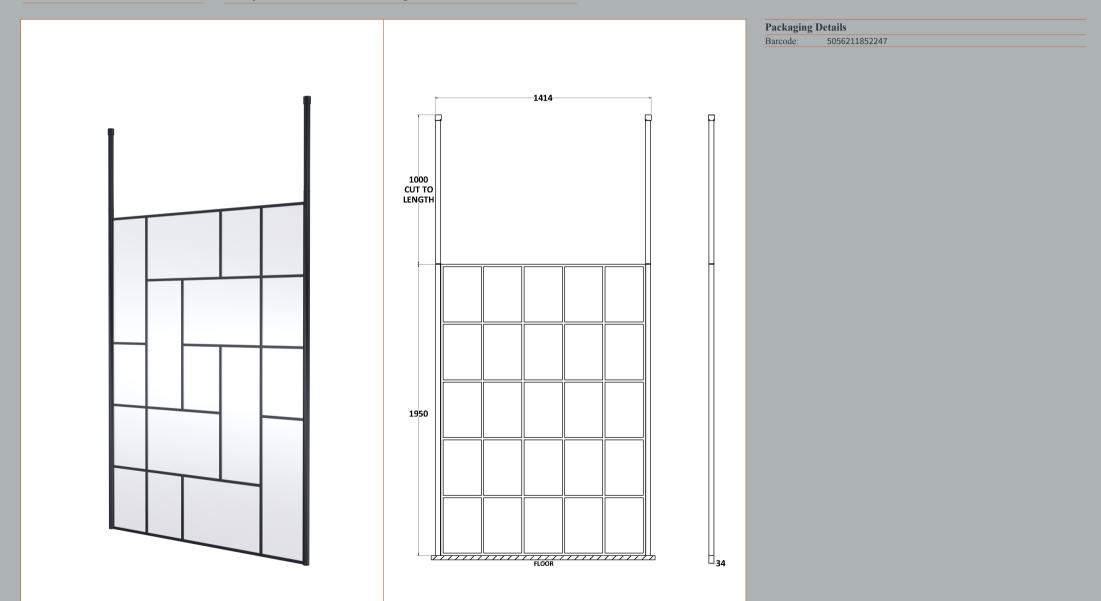

Sales Code: WRSF14

ROXOR

Sales Code: WRSF006

**Description:** 2/1M Wetroom Screen Ceiling Post Black