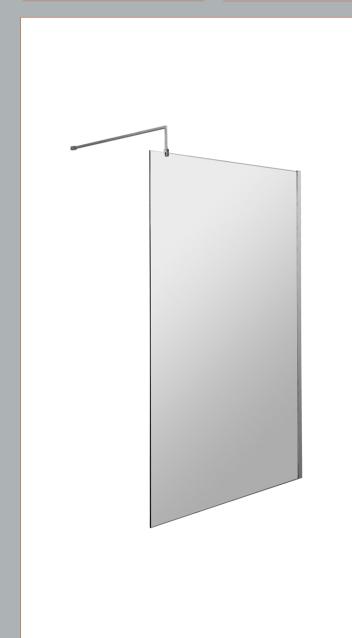

## ROXOR

Sales Code: BGPAF10 Description: 1000 Wetroom Screen With Arms And H Feet

**Packaging Details** 

Barcode: 5056211852001

Sales Code: WRSB1000 Description: Wetroom Screen 1000 X1950mm

| Product Dimensions         |                               |
|----------------------------|-------------------------------|
| Height (mm):               | 1950                          |
| Width (mm):                | 1000                          |
| Depth (mm):                | 14                            |
| Nett Weight (kg):          | 42.4                          |
| Packaging Dimensions       |                               |
| Height (mm):               | 65                            |
| Width (mm):                | 1085                          |
| Length (mm):               | 2010                          |
| Gross Weight (kg):         | 42.4                          |
| Packaging Data             |                               |
| Box Colour:                | Brown Cardboard Box - Printed |
| Box Qty:                   | 1                             |
| Label Size:                | 100 x 50                      |
| Label Colour:              | Not Applicable                |
| Label Qty:                 | 0                             |
| Outer Box Dimensions (If A | pplicable)                    |
| Height (mm):               | 11 /                          |
| Width (mm):                |                               |
| Depth (mm):                |                               |
| Length (mm):               |                               |
| Gross Weight (kg):         |                               |
| Barcode:                   | 5055369007462                 |
| <b>Product Details</b>     |                               |
| Country of Origin:         | China                         |
| Fitting Instruction:       | No                            |
| CE & UKCA:                 | Yes                           |
| Profile Material:          | Aluminium                     |
| Profile Finish:            | Polished Chrome               |
| Adjustments (mm):          | 975mm-993mm                   |
| Entry Width (mm):          | N/A                           |
| Swing In Dim (mm):         | N/A                           |
| Swing Out Dim (mm):        | N/A                           |
| Radius (mm):               | Not Applicable                |
| Glass Thickness (mm):      | 8                             |
| Easy Fit:                  | No                            |
| Easy Clean:                | Yes                           |
| Handle Style:              | Not Applicable                |
| Handle Material:           | Not Applicable                |
| Enclosure Design:          | Frameless                     |
| Wheel Type:                | Not Applicable                |
| Support Bar Included:      | Support Bar Included          |
| Extras:                    | None                          |
|                            |                               |