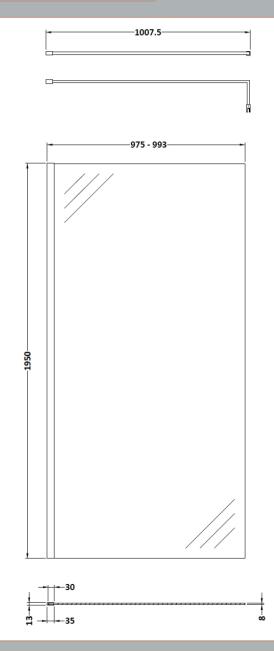

## ROXOR

Sales Code: BGPAF10 Description: 1000 Wetroom Screen With Arms And H Feet

**Packaging Details** 

Barcode: 5056211852001

Sales Code: WRSB1000 Description: Wetroom Screen 1000 X1950mm

| Product Dimensions         |                               |
|----------------------------|-------------------------------|
| Height (mm):               | 1950                          |
| Width (mm):                | 1000                          |
| Depth (mm):                | 14                            |
| Nett Weight (kg):          | 42.4                          |
| Packaging Dimensions       |                               |
| Height (mm):               | 65                            |
| Width (mm):                | 1085                          |
| Length (mm):               | 2010                          |
| Gross Weight (kg):         | 42.4                          |
| Packaging Data             |                               |
| Box Colour:                | Brown Cardboard Box - Printed |
| Box Qty:                   | 1                             |
| Label Size:                | 100 x 50                      |
| Label Colour:              | Not Applicable                |
| Label Qty:                 | 0                             |
| Outer Box Dimensions (If A | pplicable)                    |
| Height (mm):               | 11 /                          |
| Width (mm):                |                               |
| Depth (mm):                |                               |
| Length (mm):               |                               |
| Gross Weight (kg):         |                               |
| Barcode:                   | 5055369007462                 |
| <b>Product Details</b>     |                               |
| Country of Origin:         | China                         |
| Fitting Instruction:       | No                            |
| CE & UKCA:                 | Yes                           |
| Profile Material:          | Aluminium                     |
| Profile Finish:            | Polished Chrome               |
| Adjustments (mm):          | 975mm-993mm                   |
| Entry Width (mm):          | N/A                           |
| Swing In Dim (mm):         | N/A                           |
| Swing Out Dim (mm):        | N/A                           |
| Radius (mm):               | Not Applicable                |
| Glass Thickness (mm):      | 8                             |
| Easy Fit:                  | No                            |
| Easy Clean:                | Yes                           |
| Handle Style:              | Not Applicable                |
| Handle Material:           | Not Applicable                |
| Enclosure Design:          | Frameless                     |
| Wheel Type:                | Not Applicable                |
| Support Bar Included:      | Support Bar Included          |
| Extras:                    | None                          |
|                            |                               |