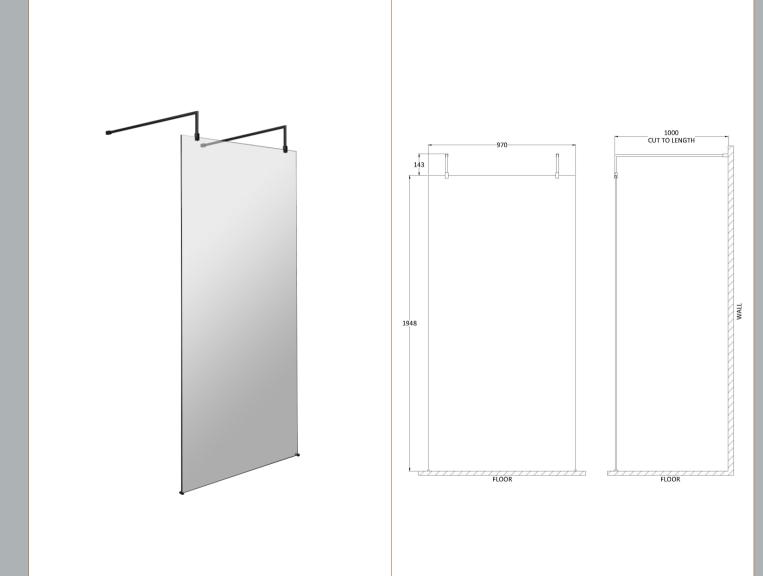

## ROXOR

Sales Code: BGPAF10 Description: 1000 Wetroom Screen With Arms And H Feet

**Packaging Details** 

Barcode: 5056211852001

Sales Code: WRSB1000 Description: Wetroom Screen 1000 X1950mm

| Product Dimensions         |                               |
|----------------------------|-------------------------------|
| Height (mm):               | 1950                          |
| Width (mm):                | 1000                          |
| Depth (mm):                | 14                            |
| Nett Weight (kg):          | 42.4                          |
| Packaging Dimensions       |                               |
| Height (mm):               | 65                            |
| Width (mm):                | 1085                          |
| Length (mm):               | 2010                          |
| Gross Weight (kg):         | 42.4                          |
| Packaging Data             |                               |
| Box Colour:                | Brown Cardboard Box - Printed |
| Box Qty:                   | 1                             |
| Label Size:                | 100 x 50                      |
| Label Colour:              | Not Applicable                |
| Label Qty:                 | 0                             |
| Outer Box Dimensions (If A | pplicable)                    |
| Height (mm):               | 11 /                          |
| Width (mm):                |                               |
| Depth (mm):                |                               |
| Length (mm):               |                               |
| Gross Weight (kg):         |                               |
| Barcode:                   | 5055369007462                 |
| <b>Product Details</b>     |                               |
| Country of Origin:         | China                         |
| Fitting Instruction:       | No                            |
| CE & UKCA:                 | Yes                           |
| Profile Material:          | Aluminium                     |
| Profile Finish:            | Polished Chrome               |
| Adjustments (mm):          | 975mm-993mm                   |
| Entry Width (mm):          | N/A                           |
| Swing In Dim (mm):         | N/A                           |
| Swing Out Dim (mm):        | N/A                           |
| Radius (mm):               | Not Applicable                |
| Glass Thickness (mm):      | 8                             |
| Easy Fit:                  | No                            |
| Easy Clean:                | Yes                           |
| Handle Style:              | Not Applicable                |
| Handle Material:           | Not Applicable                |
| Enclosure Design:          | Frameless                     |
| Wheel Type:                | Not Applicable                |
| Support Bar Included:      | Support Bar Included          |
| Extras:                    | None                          |
|                            |                               |