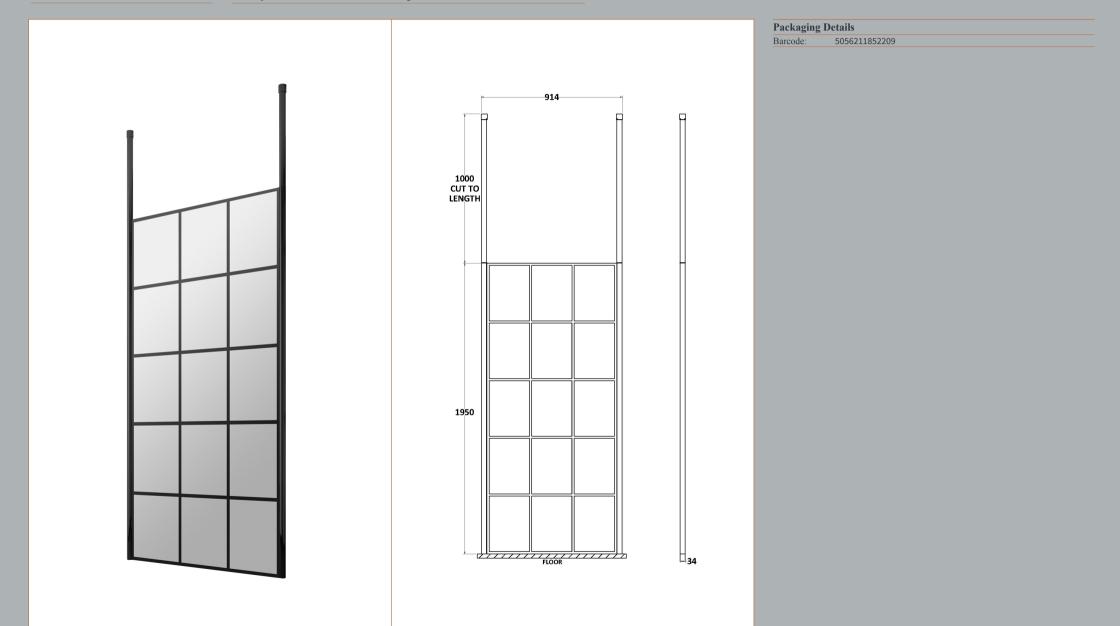

## ENCLOSURES

Sales Code: WRSF090

**Description:** Framed Wetroom Screen 900X1950x8mm

| Product Dimensions       |                               |
|--------------------------|-------------------------------|
| Height (mm):             | 1950                          |
| Width (mm):              | 900                           |
| Depth (mm):              | 14                            |
| Nett Weight (kg):        | 40.3                          |
| Packaging Dimensions     |                               |
| Height (mm):             | 60                            |
| Width (mm):              | 950                           |
| Length (mm):             | 2070                          |
| Gross Weight (kg):       | 40.3                          |
| Packaging Data           |                               |
| Box Colour:              | Brown Cardboard Box - Printed |
| Box Qty:                 | 1                             |
| Label Size:              | х                             |
| Label Colour:            | Not Applicable                |
| Label Qty:               | 0                             |
| Outer Box Dimensions (If | f Applicable)                 |
| Height (mm):             |                               |
| Width (mm):              |                               |
| Depth (mm):              |                               |
| Length (mm):             |                               |
| Gross Weight (kg):       |                               |
| Barcode:                 | 5056211806912                 |
| Product Details          |                               |
| Country of Origin:       | China                         |
| Fitting Instruction:     | No                            |
| CE & UKCA:               | Yes                           |
| Profile Material:        | Aluminium                     |
| Profile Finish:          | Matt Black                    |
| Adjustments (mm):        | 875mm - 893mm                 |
| Entry Width (mm):        | N/A                           |
| Swing In Dim (mm):       | N/A                           |
| Swing Out Dim (mm):      | N/A                           |
| Radius (mm):             | Not Applicable                |
| Glass Thickness (mm):    | 8                             |
| Easy Fit:                | No                            |
| Easy Clean:              | Yes                           |
| Handle Style:            | Not Applicable                |
| Handle Material:         | Not Applicable                |
| Enclosure Design:        | Frameless                     |
| Wheel Type:              | Not Applicable                |
| Support Bar Included:    | Support Bar Included          |
| Extras:                  | None                          |