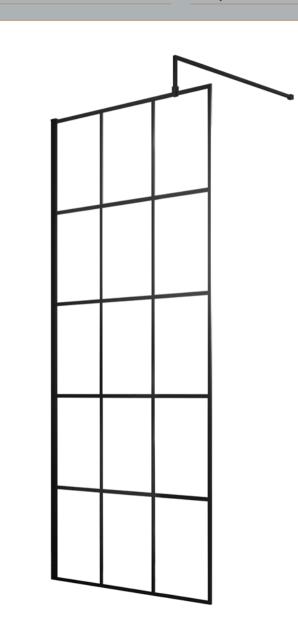

## ENCLOSURES

Sales Code: WRSF090

**Description:** Framed Wetroom Screen 900X1950x8mm

| Product Dimensions       |                               |
|--------------------------|-------------------------------|
| Height (mm):             | 1950                          |
| Width (mm):              | 900                           |
| Depth (mm):              | 14                            |
| Nett Weight (kg):        | 40.3                          |
| Packaging Dimensions     |                               |
| Height (mm):             | 60                            |
| Width (mm):              | 950                           |
| Length (mm):             | 2070                          |
| Gross Weight (kg):       | 40.3                          |
| Packaging Data           |                               |
| Box Colour:              | Brown Cardboard Box - Printed |
| Box Qty:                 | 1                             |
| Label Size:              | х                             |
| Label Colour:            | Not Applicable                |
| Label Qty:               | 0                             |
| Outer Box Dimensions (If | f Applicable)                 |
| Height (mm):             |                               |
| Width (mm):              |                               |
| Depth (mm):              |                               |
| Length (mm):             |                               |
| Gross Weight (kg):       |                               |
| Barcode:                 | 5056211806912                 |
| Product Details          |                               |
| Country of Origin:       | China                         |
| Fitting Instruction:     | No                            |
| CE & UKCA:               | Yes                           |
| Profile Material:        | Aluminium                     |
| Profile Finish:          | Matt Black                    |
| Adjustments (mm):        | 875mm - 893mm                 |
| Entry Width (mm):        | N/A                           |
| Swing In Dim (mm):       | N/A                           |
| Swing Out Dim (mm):      | N/A                           |
| Radius (mm):             | Not Applicable                |
| Glass Thickness (mm):    | 8                             |
| Easy Fit:                | No                            |
| Easy Clean:              | Yes                           |
| Handle Style:            | Not Applicable                |
| Handle Material:         | Not Applicable                |
| Enclosure Design:        | Frameless                     |
| Wheel Type:              | Not Applicable                |
| Support Bar Included:    | Support Bar Included          |
| Extras:                  | None                          |