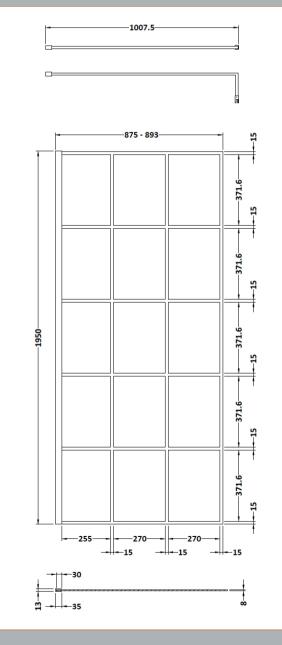

## ENCLOSURES

Sales Code: WRSF090

**Description:** Framed Wetroom Screen 900X1950x8mm

| Product Dimensions       |                               |
|--------------------------|-------------------------------|
| Height (mm):             | 1950                          |
| Width (mm):              | 900                           |
| Depth (mm):              | 14                            |
| Nett Weight (kg):        | 40.3                          |
| Packaging Dimensions     |                               |
| Height (mm):             | 60                            |
| Width (mm):              | 950                           |
| Length (mm):             | 2070                          |
| Gross Weight (kg):       | 40.3                          |
| Packaging Data           |                               |
| Box Colour:              | Brown Cardboard Box - Printed |
| Box Qty:                 | 1                             |
| Label Size:              | х                             |
| Label Colour:            | Not Applicable                |
| Label Qty:               | 0                             |
| Outer Box Dimensions (If | f Applicable)                 |
| Height (mm):             |                               |
| Width (mm):              |                               |
| Depth (mm):              |                               |
| Length (mm):             |                               |
| Gross Weight (kg):       |                               |
| Barcode:                 | 5056211806912                 |
| Product Details          |                               |
| Country of Origin:       | China                         |
| Fitting Instruction:     | No                            |
| CE & UKCA:               | Yes                           |
| Profile Material:        | Aluminium                     |
| Profile Finish:          | Matt Black                    |
| Adjustments (mm):        | 875mm - 893mm                 |
| Entry Width (mm):        | N/A                           |
| Swing In Dim (mm):       | N/A                           |
| Swing Out Dim (mm):      | N/A                           |
| Radius (mm):             | Not Applicable                |
| Glass Thickness (mm):    | 8                             |
| Easy Fit:                | No                            |
| Easy Clean:              | Yes                           |
| Handle Style:            | Not Applicable                |
| Handle Material:         | Not Applicable                |
| Enclosure Design:        | Frameless                     |
| Wheel Type:              | Not Applicable                |
| Support Bar Included:    | Support Bar Included          |
| Extras:                  | None                          |