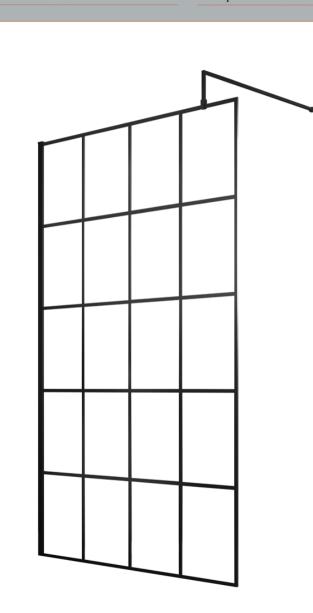

# ENCLOSURES

Sales Code: WRSF12

**Description:** Framed Wetroom Screen 1200X1950x8mm

| Product Dimensions      |                               |
|-------------------------|-------------------------------|
| Height (mm):            | 1950                          |
| Width (mm):             | 1200                          |
| Depth (mm):             | 14                            |
| Nett Weight (kg):       | 53.2                          |
| Packaging Dimensions    |                               |
| Height (mm):            | 60                            |
| Width (mm):             | 1250                          |
| Length (mm):            | 2070                          |
| Gross Weight (kg):      | 53.2                          |
| Packaging Data          |                               |
| Box Colour:             | Brown Cardboard Box - Printed |
| Box Qty:                | 1                             |
| Label Size:             | х                             |
| Label Colour:           | Not Applicable                |
| Label Qty:              | 0                             |
| Outer Box Dimensions (I | f Applicable)                 |
| Height (mm):            | ** /                          |
| Width (mm):             |                               |
| Depth (mm):             |                               |
| Length (mm):            |                               |
| Gross Weight (kg):      |                               |
| Barcode:                | 5056211806943                 |
| Product Details         |                               |
| Country of Origin:      | China                         |
| Fitting Instruction:    | No                            |
| CE & UKCA:              | Yes                           |
| Profile Material:       | Aluminium                     |
| Profile Finish:         | Matt Black                    |
| Adjustments (mm):       | 1175mm - 1193mm               |
| Entry Width (mm):       | N/A                           |
| Swing In Dim (mm):      | N/A                           |
| Swing Out Dim (mm):     | N/A                           |
| Radius (mm):            | Not Applicable                |
| Glass Thickness (mm):   | 8                             |
| Easy Fit:               | No                            |
| Easy Clean:             | Yes                           |
| Handle Style:           | Not Applicable                |
| Handle Material:        | Not Applicable                |
| Enclosure Design:       | Frameless                     |
| Wheel Type:             | Not Applicable                |
| Support Bar Included:   | Support Bar Included          |
| Extras:                 | None                          |