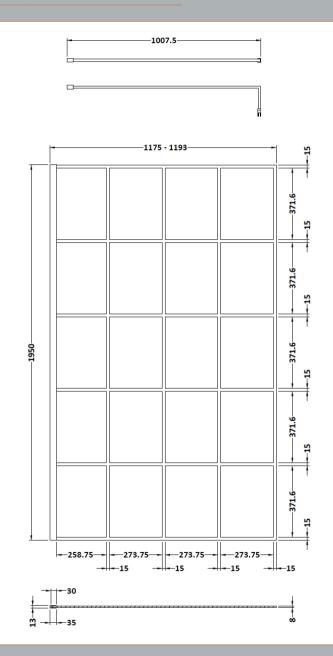

# ENCLOSURES

Sales Code: WRSF12

**Description:** Framed Wetroom Screen 1200X1950x8mm

| Product Dimensions      |                               |
|-------------------------|-------------------------------|
| Height (mm):            | 1950                          |
| Width (mm):             | 1200                          |
| Depth (mm):             | 14                            |
| Nett Weight (kg):       | 53.2                          |
| Packaging Dimensions    |                               |
| Height (mm):            | 60                            |
| Width (mm):             | 1250                          |
| Length (mm):            | 2070                          |
| Gross Weight (kg):      | 53.2                          |
| Packaging Data          |                               |
| Box Colour:             | Brown Cardboard Box - Printed |
| Box Qty:                | 1                             |
| Label Size:             | х                             |
| Label Colour:           | Not Applicable                |
| Label Qty:              | 0                             |
| Outer Box Dimensions (I | f Applicable)                 |
| Height (mm):            | ** /                          |
| Width (mm):             |                               |
| Depth (mm):             |                               |
| Length (mm):            |                               |
| Gross Weight (kg):      |                               |
| Barcode:                | 5056211806943                 |
| Product Details         |                               |
| Country of Origin:      | China                         |
| Fitting Instruction:    | No                            |
| CE & UKCA:              | Yes                           |
| Profile Material:       | Aluminium                     |
| Profile Finish:         | Matt Black                    |
| Adjustments (mm):       | 1175mm - 1193mm               |
| Entry Width (mm):       | N/A                           |
| Swing In Dim (mm):      | N/A                           |
| Swing Out Dim (mm):     | N/A                           |
| Radius (mm):            | Not Applicable                |
| Glass Thickness (mm):   | 8                             |
| Easy Fit:               | No                            |
| Easy Clean:             | Yes                           |
| Handle Style:           | Not Applicable                |
| Handle Material:        | Not Applicable                |
| Enclosure Design:       | Frameless                     |
| Wheel Type:             | Not Applicable                |
| Support Bar Included:   | Support Bar Included          |
| Extras:                 | None                          |