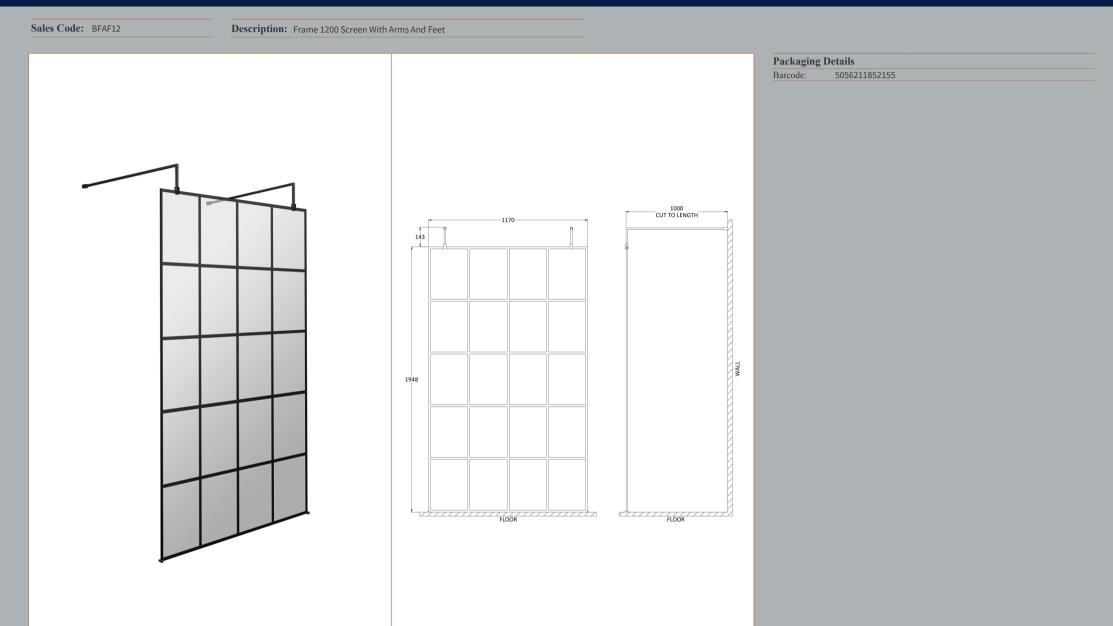

# ENCLOSURES

Sales Code: WRSF12

**Description:** Framed Wetroom Screen 1200X1950x8mm

| Product Dimensions      |                               |
|-------------------------|-------------------------------|
| Height (mm):            | 1950                          |
| Width (mm):             | 1200                          |
| Depth (mm):             | 14                            |
| Nett Weight (kg):       | 53.2                          |
| Packaging Dimensions    |                               |
| Height (mm):            | 60                            |
| Width (mm):             | 1250                          |
| Length (mm):            | 2070                          |
| Gross Weight (kg):      | 53.2                          |
| Packaging Data          |                               |
| Box Colour:             | Brown Cardboard Box - Printed |
| Box Qty:                | 1                             |
| Label Size:             | х                             |
| Label Colour:           | Not Applicable                |
| Label Qty:              | 0                             |
| Outer Box Dimensions (I | f Applicable)                 |
| Height (mm):            | ** /                          |
| Width (mm):             |                               |
| Depth (mm):             |                               |
| Length (mm):            |                               |
| Gross Weight (kg):      |                               |
| Barcode:                | 5056211806943                 |
| Product Details         |                               |
| Country of Origin:      | China                         |
| Fitting Instruction:    | No                            |
| CE & UKCA:              | Yes                           |
| Profile Material:       | Aluminium                     |
| Profile Finish:         | Matt Black                    |
| Adjustments (mm):       | 1175mm - 1193mm               |
| Entry Width (mm):       | N/A                           |
| Swing In Dim (mm):      | N/A                           |
| Swing Out Dim (mm):     | N/A                           |
| Radius (mm):            | Not Applicable                |
| Glass Thickness (mm):   | 8                             |
| Easy Fit:               | No                            |
| Easy Clean:             | Yes                           |
| Handle Style:           | Not Applicable                |
| Handle Material:        | Not Applicable                |
| Enclosure Design:       | Frameless                     |
| Wheel Type:             | Not Applicable                |
| Support Bar Included:   | Support Bar Included          |
| Extras:                 | None                          |