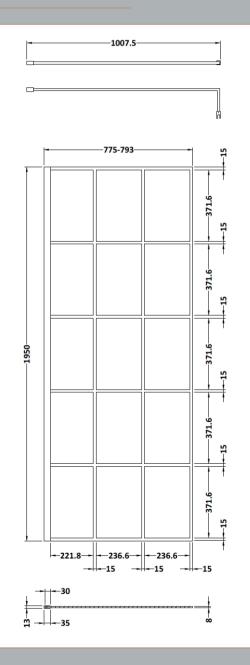

## **Packaging Details**

Barcode: 5056211852193

Sales Code: WRSF080 Description: Framed Wetroom Screen 800X1950x8mm

| Product Dimensions                 |                               |
|------------------------------------|-------------------------------|
|                                    | 1000                          |
| Height (mm):                       | 1950                          |
| Width (mm):                        | 800                           |
| Depth (mm):                        | 14                            |
| Nett Weight (kg):                  | 35.9                          |
| Packaging Dimensions               |                               |
| Height (mm):                       | 60                            |
| Width (mm):                        | 850                           |
| Length (mm):                       | 2070                          |
| Gross Weight (kg):                 | 35.9                          |
| Packaging Data                     |                               |
| Box Colour:                        | Brown Cardboard Box - Printed |
| Box Qty:                           | 1                             |
| Label Size:                        | X                             |
| Label Colour:                      | Not Applicable                |
| Label Qty:                         | 0                             |
| <b>Outer Box Dimensions (If A)</b> | oplicable)                    |
| Height (mm):                       |                               |
| Width (mm):                        |                               |
| Depth (mm):                        |                               |
| Length (mm):                       |                               |
| Gross Weight (kg):                 |                               |
| Barcode:                           | 5056211806905                 |
| <b>Product Details</b>             |                               |
| Country of Origin:                 | China                         |
| Fitting Instruction:               | No                            |
| CE & UKCA:                         | Yes                           |
| Profile Material:                  | Aluminium                     |
| Profile Finish:                    | Matt Black                    |
| Adjustments (mm):                  | 775mm - 793mm                 |
| Entry Width (mm):                  | N/A                           |
| Swing In Dim (mm):                 | N/A                           |
| Swing Out Dim (mm):                | N/A                           |
| Radius (mm):                       | Not Applicable                |
| Glass Thickness (mm):              | 8                             |
| Easy Fit:                          | No                            |
| Easy Clean:                        | Yes                           |
| Handle Style:                      | Not Applicable                |
| Handle Material:                   | Not Applicable                |
| Enclosure Design:                  | Frameless                     |
| Wheel Type:                        | Not Applicable                |
| Support Bar Included:              | Support Bar Included          |
| Extras:                            | None                          |
|                                    |                               |