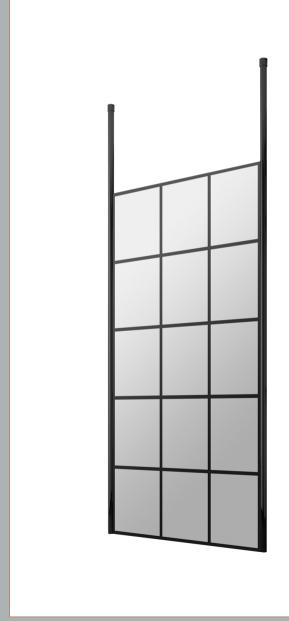

## ROXOR

Sales Code: BFCP080 Description: Frame 800 Screen With Ceiling Posts

## **Packaging Details**

Barcode: 5056211852193

Sales Code: WRSF080 Description: Framed Wetroom Screen 800X1950x8mm

| Product Dimensions                 |                               |
|------------------------------------|-------------------------------|
|                                    | 1000                          |
| Height (mm):                       | 1950                          |
| Width (mm):                        | 800                           |
| Depth (mm):                        | 14                            |
| Nett Weight (kg):                  | 35.9                          |
| Packaging Dimensions               |                               |
| Height (mm):                       | 60                            |
| Width (mm):                        | 850                           |
| Length (mm):                       | 2070                          |
| Gross Weight (kg):                 | 35.9                          |
| Packaging Data                     |                               |
| Box Colour:                        | Brown Cardboard Box - Printed |
| Box Qty:                           | 1                             |
| Label Size:                        | X                             |
| Label Colour:                      | Not Applicable                |
| Label Qty:                         | 0                             |
| <b>Outer Box Dimensions (If A)</b> | oplicable)                    |
| Height (mm):                       |                               |
| Width (mm):                        |                               |
| Depth (mm):                        |                               |
| Length (mm):                       |                               |
| Gross Weight (kg):                 |                               |
| Barcode:                           | 5056211806905                 |
| <b>Product Details</b>             |                               |
| Country of Origin:                 | China                         |
| Fitting Instruction:               | No                            |
| CE & UKCA:                         | Yes                           |
| Profile Material:                  | Aluminium                     |
| Profile Finish:                    | Matt Black                    |
| Adjustments (mm):                  | 775mm - 793mm                 |
| Entry Width (mm):                  | N/A                           |
| Swing In Dim (mm):                 | N/A                           |
| Swing Out Dim (mm):                | N/A                           |
| Radius (mm):                       | Not Applicable                |
| Glass Thickness (mm):              | 8                             |
| Easy Fit:                          | No                            |
| Easy Clean:                        | Yes                           |
| Handle Style:                      | Not Applicable                |
| Handle Material:                   | Not Applicable                |
| Enclosure Design:                  | Frameless                     |
| Wheel Type:                        | Not Applicable                |
| Support Bar Included:              | Support Bar Included          |
| Extras:                            | None                          |
|                                    |                               |