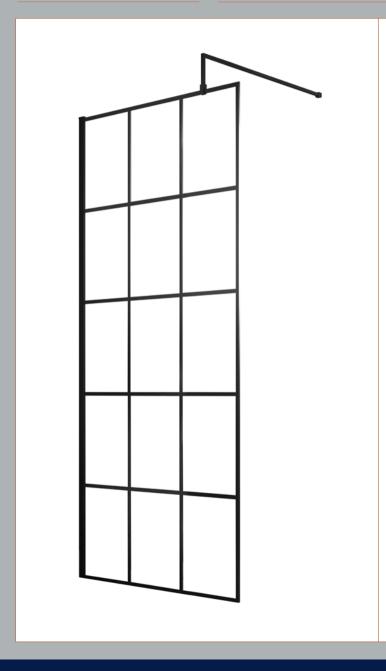

## **Packaging Details**

Barcode: 5056211852193

Sales Code: WRSF080 Description: Framed Wetroom Screen 800X1950x8mm

| Product Dimensions                 |                               |
|------------------------------------|-------------------------------|
|                                    | 1000                          |
| Height (mm):                       | 1950                          |
| Width (mm):                        | 800                           |
| Depth (mm):                        | 14                            |
| Nett Weight (kg):                  | 35.9                          |
| Packaging Dimensions               |                               |
| Height (mm):                       | 60                            |
| Width (mm):                        | 850                           |
| Length (mm):                       | 2070                          |
| Gross Weight (kg):                 | 35.9                          |
| Packaging Data                     |                               |
| Box Colour:                        | Brown Cardboard Box - Printed |
| Box Qty:                           | 1                             |
| Label Size:                        | X                             |
| Label Colour:                      | Not Applicable                |
| Label Qty:                         | 0                             |
| <b>Outer Box Dimensions (If A)</b> | oplicable)                    |
| Height (mm):                       |                               |
| Width (mm):                        |                               |
| Depth (mm):                        |                               |
| Length (mm):                       |                               |
| Gross Weight (kg):                 |                               |
| Barcode:                           | 5056211806905                 |
| <b>Product Details</b>             |                               |
| Country of Origin:                 | China                         |
| Fitting Instruction:               | No                            |
| CE & UKCA:                         | Yes                           |
| Profile Material:                  | Aluminium                     |
| Profile Finish:                    | Matt Black                    |
| Adjustments (mm):                  | 775mm - 793mm                 |
| Entry Width (mm):                  | N/A                           |
| Swing In Dim (mm):                 | N/A                           |
| Swing Out Dim (mm):                | N/A                           |
| Radius (mm):                       | Not Applicable                |
| Glass Thickness (mm):              | 8                             |
| Easy Fit:                          | No                            |
| Easy Clean:                        | Yes                           |
| Handle Style:                      | Not Applicable                |
| Handle Material:                   | Not Applicable                |
| Enclosure Design:                  | Frameless                     |
| Wheel Type:                        | Not Applicable                |
| Support Bar Included:              | Support Bar Included          |
| Extras:                            | None                          |
|                                    |                               |