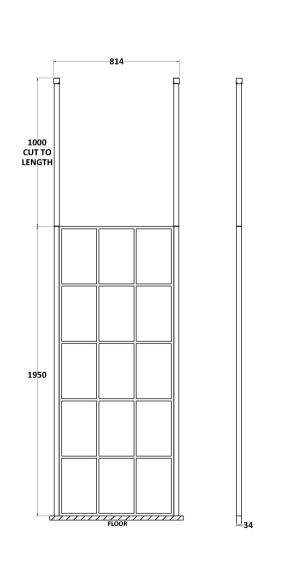

## ROXOR

Sales Code: BFCP080 Description: Frame 800 Screen With Ceiling Posts

## **Packaging Details**

Barcode: 5056211852193

Sales Code: WRSF080 Description: Framed Wetroom Screen 800X1950x8mm

| Product Dimensions                 |                               |
|------------------------------------|-------------------------------|
|                                    | 1000                          |
| Height (mm):                       | 1950                          |
| Width (mm):                        | 800                           |
| Depth (mm):                        | 14                            |
| Nett Weight (kg):                  | 35.9                          |
| Packaging Dimensions               |                               |
| Height (mm):                       | 60                            |
| Width (mm):                        | 850                           |
| Length (mm):                       | 2070                          |
| Gross Weight (kg):                 | 35.9                          |
| Packaging Data                     |                               |
| Box Colour:                        | Brown Cardboard Box - Printed |
| Box Qty:                           | 1                             |
| Label Size:                        | X                             |
| Label Colour:                      | Not Applicable                |
| Label Qty:                         | 0                             |
| <b>Outer Box Dimensions (If A)</b> | oplicable)                    |
| Height (mm):                       |                               |
| Width (mm):                        |                               |
| Depth (mm):                        |                               |
| Length (mm):                       |                               |
| Gross Weight (kg):                 |                               |
| Barcode:                           | 5056211806905                 |
| <b>Product Details</b>             |                               |
| Country of Origin:                 | China                         |
| Fitting Instruction:               | No                            |
| CE & UKCA:                         | Yes                           |
| Profile Material:                  | Aluminium                     |
| Profile Finish:                    | Matt Black                    |
| Adjustments (mm):                  | 775mm - 793mm                 |
| Entry Width (mm):                  | N/A                           |
| Swing In Dim (mm):                 | N/A                           |
| Swing Out Dim (mm):                | N/A                           |
| Radius (mm):                       | Not Applicable                |
| Glass Thickness (mm):              | 8                             |
| Easy Fit:                          | No                            |
| Easy Clean:                        | Yes                           |
| Handle Style:                      | Not Applicable                |
| Handle Material:                   | Not Applicable                |
| Enclosure Design:                  | Frameless                     |
| Wheel Type:                        | Not Applicable                |
| Support Bar Included:              | Support Bar Included          |
| Extras:                            | None                          |
|                                    |                               |