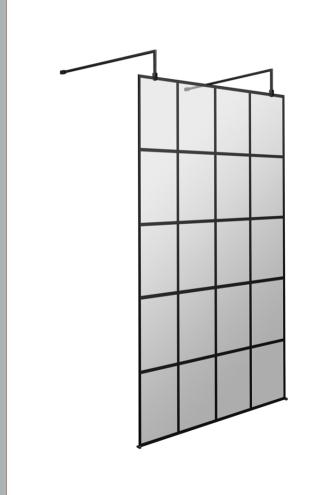

## ROXOR

Sales Code: BFAF10 Description: Frame 1000 Screen With Arms And Feet

| Pa | cka | ging | De | tails |
|----|-----|------|----|-------|
|    |     |      |    |       |

Barcode: 5056211852131

Sales Code: WRSF10 Description: Framed Wetroom Screen 1000X1950x8mm

| <b>Product Dimensions</b>            |                               |
|--------------------------------------|-------------------------------|
| Height (mm):                         | 1950                          |
| Width (mm):                          | 1000                          |
| Depth (mm):                          | 14                            |
| Nett Weight (kg):                    | 44.8                          |
| Packaging Dimensions                 |                               |
| Height (mm):                         | 60                            |
| Width (mm):                          | 1050                          |
| Length (mm):                         | 2070                          |
| Gross Weight (kg):                   | 44.8                          |
| Packaging Data                       |                               |
| Box Colour:                          | Brown Cardboard Box - Printed |
| Box Qty:                             | 1                             |
| Label Size:                          | X                             |
| Label Colour:                        | Not Applicable                |
| Label Qty:                           | 0                             |
| <b>Outer Box Dimensions (If Appl</b> | licable)                      |
| Height (mm):                         |                               |
| Width (mm):                          |                               |
| Depth (mm):                          |                               |
| Length (mm):                         |                               |
| Gross Weight (kg):                   |                               |
| Barcode:                             | 5056211806929                 |
| <b>Product Details</b>               |                               |
| Country of Origin:                   | China                         |
| Fitting Instruction:                 | No                            |
| CE & UKCA:                           | Yes                           |
| Profile Material:                    | Aluminium                     |
| Profile Finish:                      | Matt Black                    |
| Adjustments (mm):                    | 975mm - 993mm                 |
| Entry Width (mm):                    | N/A                           |
| Swing In Dim (mm):                   | N/A                           |
| Swing Out Dim (mm):                  | N/A                           |
| Radius (mm):                         | Not Applicable                |
| Glass Thickness (mm):                | 8                             |
| Easy Fit:                            | No                            |
| Easy Clean:                          | Yes                           |
| Handle Style:                        | Not Applicable                |
| Handle Material:                     | Not Applicable                |
| Enclosure Design:                    | Frameless                     |
| Wheel Type:                          | Not Applicable                |
| Support Bar Included:                | Support Bar Included          |
| Extras:                              | None                          |