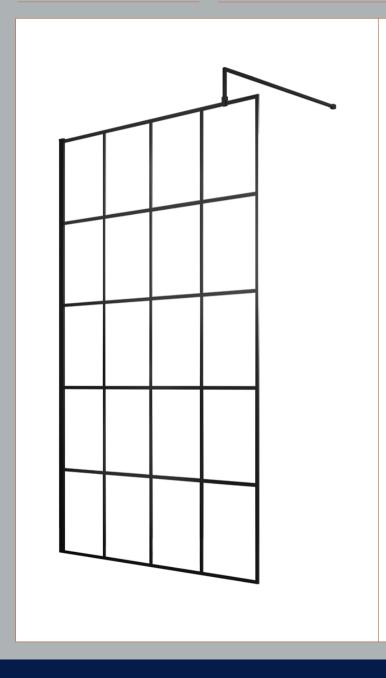

## ROXOR

Sales Code: BFAF10 Description: Frame 1000 Screen With Arms And Feet

| Pa | cka | ging | De | tails |
|----|-----|------|----|-------|
|    |     |      |    |       |

Barcode: 5056211852131

Sales Code: WRSF10 Description: Framed Wetroom Screen 1000X1950x8mm

| <b>Product Dimensions</b>            |                               |
|--------------------------------------|-------------------------------|
| Height (mm):                         | 1950                          |
| Width (mm):                          | 1000                          |
| Depth (mm):                          | 14                            |
| Nett Weight (kg):                    | 44.8                          |
| Packaging Dimensions                 |                               |
| Height (mm):                         | 60                            |
| Width (mm):                          | 1050                          |
| Length (mm):                         | 2070                          |
| Gross Weight (kg):                   | 44.8                          |
| Packaging Data                       |                               |
| Box Colour:                          | Brown Cardboard Box - Printed |
| Box Qty:                             | 1                             |
| Label Size:                          | X                             |
| Label Colour:                        | Not Applicable                |
| Label Qty:                           | 0                             |
| <b>Outer Box Dimensions (If Appl</b> | licable)                      |
| Height (mm):                         |                               |
| Width (mm):                          |                               |
| Depth (mm):                          |                               |
| Length (mm):                         |                               |
| Gross Weight (kg):                   |                               |
| Barcode:                             | 5056211806929                 |
| <b>Product Details</b>               |                               |
| Country of Origin:                   | China                         |
| Fitting Instruction:                 | No                            |
| CE & UKCA:                           | Yes                           |
| Profile Material:                    | Aluminium                     |
| Profile Finish:                      | Matt Black                    |
| Adjustments (mm):                    | 975mm - 993mm                 |
| Entry Width (mm):                    | N/A                           |
| Swing In Dim (mm):                   | N/A                           |
| Swing Out Dim (mm):                  | N/A                           |
| Radius (mm):                         | Not Applicable                |
| Glass Thickness (mm):                | 8                             |
| Easy Fit:                            | No                            |
| Easy Clean:                          | Yes                           |
| Handle Style:                        | Not Applicable                |
| Handle Material:                     | Not Applicable                |
| Enclosure Design:                    | Frameless                     |
| Wheel Type:                          | Not Applicable                |
| Support Bar Included:                | Support Bar Included          |
| Extras:                              | None                          |