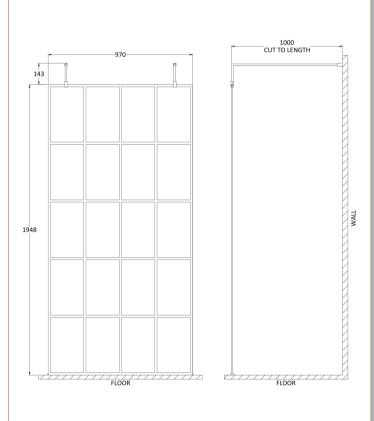

| <b>Product Dimensions</b>            |                               |
|--------------------------------------|-------------------------------|
| Height (mm):                         | 1950                          |
| Width (mm):                          | 1000                          |
| Depth (mm):                          | 14                            |
| Nett Weight (kg):                    | 44.8                          |
| Packaging Dimensions                 |                               |
| Height (mm):                         | 60                            |
| Width (mm):                          | 1050                          |
| Length (mm):                         | 2070                          |
| Gross Weight (kg):                   | 44.8                          |
| Packaging Data                       |                               |
| Box Colour:                          | Brown Cardboard Box - Printed |
| Box Qty:                             | 1                             |
| Label Size:                          | X                             |
| Label Colour:                        | Not Applicable                |
| Label Qty:                           | 0                             |
| <b>Outer Box Dimensions (If Appl</b> | licable)                      |
| Height (mm):                         |                               |
| Width (mm):                          |                               |
| Depth (mm):                          |                               |
| Length (mm):                         |                               |
| Gross Weight (kg):                   |                               |
| Barcode:                             | 5056211806929                 |
| <b>Product Details</b>               |                               |
| Country of Origin:                   | China                         |
| Fitting Instruction:                 | No                            |
| CE & UKCA:                           | Yes                           |
| Profile Material:                    | Aluminium                     |
| Profile Finish:                      | Matt Black                    |
| Adjustments (mm):                    | 975mm - 993mm                 |
| Entry Width (mm):                    | N/A                           |
| Swing In Dim (mm):                   | N/A                           |
| Swing Out Dim (mm):                  | N/A                           |
| Radius (mm):                         | Not Applicable                |
| Glass Thickness (mm):                | 8                             |
| Easy Fit:                            | No                            |
| Easy Clean:                          | Yes                           |
| Handle Style:                        | Not Applicable                |
| Handle Material:                     | Not Applicable                |
| Enclosure Design:                    | Frameless                     |
| Wheel Type:                          | Not Applicable                |
| Support Bar Included:                | Support Bar Included          |
| Extras:                              | None                          |