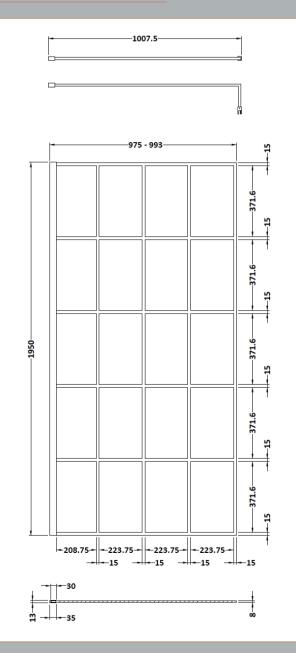

| <b>Product Dimensions</b>            |                               |
|--------------------------------------|-------------------------------|
| Height (mm):                         | 1950                          |
| Width (mm):                          | 1000                          |
| Depth (mm):                          | 14                            |
| Nett Weight (kg):                    | 44.8                          |
| Packaging Dimensions                 |                               |
| Height (mm):                         | 60                            |
| Width (mm):                          | 1050                          |
| Length (mm):                         | 2070                          |
| Gross Weight (kg):                   | 44.8                          |
| Packaging Data                       |                               |
| Box Colour:                          | Brown Cardboard Box - Printed |
| Box Qty:                             | 1                             |
| Label Size:                          | X                             |
| Label Colour:                        | Not Applicable                |
| Label Qty:                           | 0                             |
| <b>Outer Box Dimensions (If Appl</b> | licable)                      |
| Height (mm):                         |                               |
| Width (mm):                          |                               |
| Depth (mm):                          |                               |
| Length (mm):                         |                               |
| Gross Weight (kg):                   |                               |
| Barcode:                             | 5056211806929                 |
| <b>Product Details</b>               |                               |
| Country of Origin:                   | China                         |
| Fitting Instruction:                 | No                            |
| CE & UKCA:                           | Yes                           |
| Profile Material:                    | Aluminium                     |
| Profile Finish:                      | Matt Black                    |
| Adjustments (mm):                    | 975mm - 993mm                 |
| Entry Width (mm):                    | N/A                           |
| Swing In Dim (mm):                   | N/A                           |
| Swing Out Dim (mm):                  | N/A                           |
| Radius (mm):                         | Not Applicable                |
| Glass Thickness (mm):                | 8                             |
| Easy Fit:                            | No                            |
| Easy Clean:                          | Yes                           |
| Handle Style:                        | Not Applicable                |
| Handle Material:                     | Not Applicable                |
| Enclosure Design:                    | Frameless                     |
| Wheel Type:                          | Not Applicable                |
| Support Bar Included:                | Support Bar Included          |
| Extras:                              | None                          |