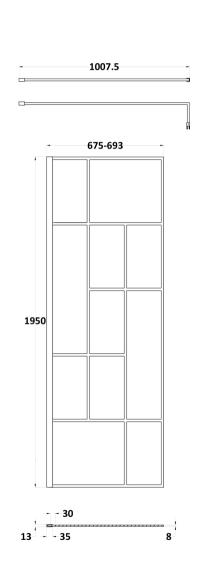

## ROXOR

Sales Code: BFAFB070 Description: ABStract 700 Screen With Arms And Feet

| Th 1 |        | Th. ( 11 |
|------|--------|----------|
| Pac  | kagıng | Details  |

Barcode: 5056462644288

Sales Code: WRSFB070 Description: ABStract Wetroom Screen 700X1950x8

| <b>Product Dimensions</b>         |                               |
|-----------------------------------|-------------------------------|
| Height (mm):                      | 1950                          |
| Width (mm):                       | 693                           |
| Depth (mm):                       | 14                            |
| Nett Weight (kg):                 | 30.6                          |
| Packaging Dimensions              |                               |
| Height (mm):                      | 60                            |
| Width (mm):                       | 750                           |
| Length (mm):                      | 2070                          |
| Gross Weight (kg):                | 31.1                          |
| Packaging Data                    |                               |
| Box Colour:                       | Brown Cardboard Box - Printed |
| Box Qty:                          | 1                             |
| Label Size:                       | X                             |
| Label Colour:                     | Not Applicable                |
| Label Qty:                        | 0                             |
| <b>Outer Box Dimensions (If A</b> | Applicable)                   |
| Height (mm):                      |                               |
| Width (mm):                       |                               |
| Depth (mm):                       |                               |
| Length (mm):                      |                               |
| Gross Weight (kg):                |                               |
| Barcode:                          | 5056462614113                 |
| <b>Product Details</b>            |                               |
| Country of Origin:                | China                         |
| Fitting Instruction:              | No                            |
| CE & UKCA:                        | Yes                           |
| Profile Material:                 | Aluminium                     |
| Profile Finish:                   | Matt Black                    |
| Adjustments (mm):                 | 675mm-693mm                   |
| Entry Width (mm):                 | N/A                           |
| Swing In Dim (mm):                | N/A                           |
| Swing Out Dim (mm):               | N/A                           |
| Radius (mm):                      | Not Applicable                |
| Glass Thickness (mm):             | 8                             |
| Easy Fit:                         | No                            |
| Easy Clean:                       | No                            |
| Handle Style:                     | Not Applicable                |
| Handle Material:                  | Not Applicable                |
| Enclosure Design:                 | Frameless                     |
| Wheel Type:                       | Not Applicable                |
| Support Bar Included:             | Support Bar Included          |
| Extras:                           | None                          |