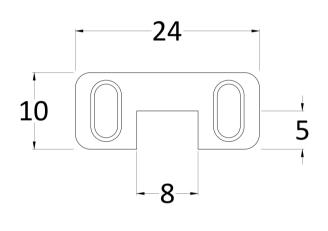

**Description:** Wetroom Horseshoe Support Foot Black Sales Code: WRSF007

| Product Dimensions       |                          |
|--------------------------|--------------------------|
| Height (mm):             | 9                        |
| Width (mm):              | 24                       |
| Depth (mm):              | 10                       |
| Nett Weight (kg):        | 0.16                     |
| Packaging Dimensions     |                          |
| Height (mm):             | 45                       |
| Width (mm):              | 30                       |
| Length (mm):             | 44                       |
| Gross Weight (kg):       | 0.16                     |
| Packaging Data           |                          |
| Box Colour:              | White Cardboard Box      |
| Box Qty:                 | 1                        |
| Label Size:              | 100 x 50                 |
| Label Colour:            | White Label              |
| Label Qty:               | 1                        |
| Outer Box Dimensions (If | f Applicable)            |
| Height (mm):             | 360                      |
| Width (mm):              | 270                      |
| Depth (mm):              |                          |
| Length (mm):             |                          |
| Gross Weight (kg):       |                          |
| Barcode:                 | 5056211850625            |
| <b>Product Details</b>   |                          |
| Country of Origin:       | China                    |
| Fitting Instruction:     | No                       |
| CE & UKCA:               | N/A                      |
| Profile Material:        | Brass                    |
| Profile Finish:          | Matt Black               |
| Adjustments (mm):        | N/A                      |
| Entry Width (mm):        | N/A                      |
| Swing In Dim (mm):       | N/A                      |
| Swing Out Dim (mm):      | N/A                      |
| Radius (mm):             | Not Applicable           |
| Glass Thickness (mm):    |                          |
| Easy Fit:                | Not Applicable           |
| Easy Clean:              | Not Applicable           |
| Handle Style:            | Not Applicable           |
| Handle Material:         | Not Applicable           |
| Enclosure Design:        | Not Applicable           |
| Wheel Type:              | Not Applicable           |
| Support Bar Included:    | Support Bar Not Included |
| Extras:                  | None                     |
|                          |                          |