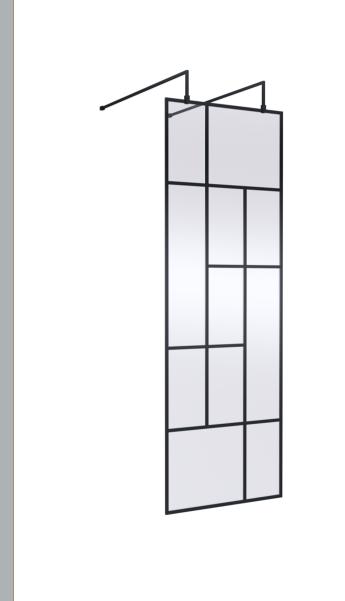

## ROXOR

Sales Code: BFAFB070 Description: ABStract 700 Screen With Arms And Feet

| Th 1 |        | Th. ( 11 |
|------|--------|----------|
| Pac  | kagıng | Details  |

Barcode: 5056462644288

Sales Code: WRSFB070 Description: ABStract Wetroom Screen 700X1950x8

| <b>Product Dimensions</b>         |                               |
|-----------------------------------|-------------------------------|
| Height (mm):                      | 1950                          |
| Width (mm):                       | 693                           |
| Depth (mm):                       | 14                            |
| Nett Weight (kg):                 | 30.6                          |
| Packaging Dimensions              |                               |
| Height (mm):                      | 60                            |
| Width (mm):                       | 750                           |
| Length (mm):                      | 2070                          |
| Gross Weight (kg):                | 31.1                          |
| Packaging Data                    |                               |
| Box Colour:                       | Brown Cardboard Box - Printed |
| Box Qty:                          | 1                             |
| Label Size:                       | X                             |
| Label Colour:                     | Not Applicable                |
| Label Qty:                        | 0                             |
| <b>Outer Box Dimensions (If A</b> | Applicable)                   |
| Height (mm):                      |                               |
| Width (mm):                       |                               |
| Depth (mm):                       |                               |
| Length (mm):                      |                               |
| Gross Weight (kg):                |                               |
| Barcode:                          | 5056462614113                 |
| <b>Product Details</b>            |                               |
| Country of Origin:                | China                         |
| Fitting Instruction:              | No                            |
| CE & UKCA:                        | Yes                           |
| Profile Material:                 | Aluminium                     |
| Profile Finish:                   | Matt Black                    |
| Adjustments (mm):                 | 675mm-693mm                   |
| Entry Width (mm):                 | N/A                           |
| Swing In Dim (mm):                | N/A                           |
| Swing Out Dim (mm):               | N/A                           |
| Radius (mm):                      | Not Applicable                |
| Glass Thickness (mm):             | 8                             |
| Easy Fit:                         | No                            |
| Easy Clean:                       | No                            |
| Handle Style:                     | Not Applicable                |
| Handle Material:                  | Not Applicable                |
| Enclosure Design:                 | Frameless                     |
| Wheel Type:                       | Not Applicable                |
| Support Bar Included:             | Support Bar Included          |
| Extras:                           | None                          |