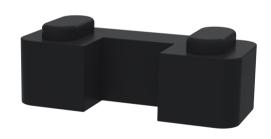

**Description:** Wetroom Horseshoe Support Foot Black Sales Code: WRSF007

| Product Dimensions       |                          |
|--------------------------|--------------------------|
| Height (mm):             | 9                        |
| Width (mm):              | 24                       |
| Depth (mm):              | 10                       |
| Nett Weight (kg):        | 0.16                     |
| Packaging Dimensions     |                          |
| Height (mm):             | 45                       |
| Width (mm):              | 30                       |
| Length (mm):             | 44                       |
| Gross Weight (kg):       | 0.16                     |
| Packaging Data           |                          |
| Box Colour:              | White Cardboard Box      |
| Box Qty:                 | 1                        |
| Label Size:              | 100 x 50                 |
| Label Colour:            | White Label              |
| Label Qty:               | 1                        |
| Outer Box Dimensions (If | f Applicable)            |
| Height (mm):             | 360                      |
| Width (mm):              | 270                      |
| Depth (mm):              |                          |
| Length (mm):             |                          |
| Gross Weight (kg):       |                          |
| Barcode:                 | 5056211850625            |
| <b>Product Details</b>   |                          |
| Country of Origin:       | China                    |
| Fitting Instruction:     | No                       |
| CE & UKCA:               | N/A                      |
| Profile Material:        | Brass                    |
| Profile Finish:          | Matt Black               |
| Adjustments (mm):        | N/A                      |
| Entry Width (mm):        | N/A                      |
| Swing In Dim (mm):       | N/A                      |
| Swing Out Dim (mm):      | N/A                      |
| Radius (mm):             | Not Applicable           |
| Glass Thickness (mm):    |                          |
| Easy Fit:                | Not Applicable           |
| Easy Clean:              | Not Applicable           |
| Handle Style:            | Not Applicable           |
| Handle Material:         | Not Applicable           |
| Enclosure Design:        | Not Applicable           |
| Wheel Type:              | Not Applicable           |
| Support Bar Included:    | Support Bar Not Included |
| Extras:                  | None                     |
|                          |                          |