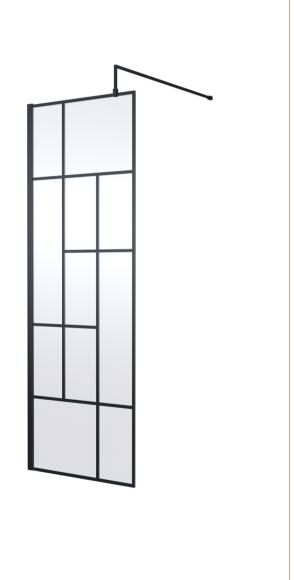

## ROXOR

Sales Code: BFAFB070 Description: ABStract 700 Screen With Arms And Feet

| Th 1 |        | Th. ( 11 |
|------|--------|----------|
| Pac  | kagıng | Details  |

Barcode: 5056462644288

Sales Code: WRSFB070 Description: ABStract Wetroom Screen 700X1950x8

| <b>Product Dimensions</b>         |                               |
|-----------------------------------|-------------------------------|
| Height (mm):                      | 1950                          |
| Width (mm):                       | 693                           |
| Depth (mm):                       | 14                            |
| Nett Weight (kg):                 | 30.6                          |
| Packaging Dimensions              |                               |
| Height (mm):                      | 60                            |
| Width (mm):                       | 750                           |
| Length (mm):                      | 2070                          |
| Gross Weight (kg):                | 31.1                          |
| Packaging Data                    |                               |
| Box Colour:                       | Brown Cardboard Box - Printed |
| Box Qty:                          | 1                             |
| Label Size:                       | X                             |
| Label Colour:                     | Not Applicable                |
| Label Qty:                        | 0                             |
| <b>Outer Box Dimensions (If A</b> | Applicable)                   |
| Height (mm):                      |                               |
| Width (mm):                       |                               |
| Depth (mm):                       |                               |
| Length (mm):                      |                               |
| Gross Weight (kg):                |                               |
| Barcode:                          | 5056462614113                 |
| <b>Product Details</b>            |                               |
| Country of Origin:                | China                         |
| Fitting Instruction:              | No                            |
| CE & UKCA:                        | Yes                           |
| Profile Material:                 | Aluminium                     |
| Profile Finish:                   | Matt Black                    |
| Adjustments (mm):                 | 675mm-693mm                   |
| Entry Width (mm):                 | N/A                           |
| Swing In Dim (mm):                | N/A                           |
| Swing Out Dim (mm):               | N/A                           |
| Radius (mm):                      | Not Applicable                |
| Glass Thickness (mm):             | 8                             |
| Easy Fit:                         | No                            |
| Easy Clean:                       | No                            |
| Handle Style:                     | Not Applicable                |
| Handle Material:                  | Not Applicable                |
| Enclosure Design:                 | Frameless                     |
| Wheel Type:                       | Not Applicable                |
| Support Bar Included:             | Support Bar Included          |
| Extras:                           | None                          |