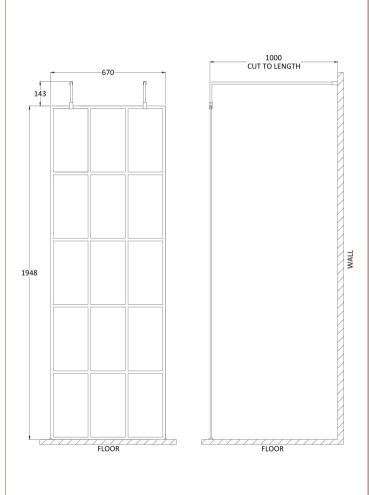

## ROXOR

Sales Code: BFAFB070 Description: ABStract 700 Screen With Arms And Feet

| Th 1 |        | Th. ( 11 |
|------|--------|----------|
| Pac  | kagıng | Details  |

Barcode: 5056462644288

Sales Code: WRSFB070 Description: ABStract Wetroom Screen 700X1950x8

| <b>Product Dimensions</b>         |                               |
|-----------------------------------|-------------------------------|
| Height (mm):                      | 1950                          |
| Width (mm):                       | 693                           |
| Depth (mm):                       | 14                            |
| Nett Weight (kg):                 | 30.6                          |
| Packaging Dimensions              |                               |
| Height (mm):                      | 60                            |
| Width (mm):                       | 750                           |
| Length (mm):                      | 2070                          |
| Gross Weight (kg):                | 31.1                          |
| Packaging Data                    |                               |
| Box Colour:                       | Brown Cardboard Box - Printed |
| Box Qty:                          | 1                             |
| Label Size:                       | X                             |
| Label Colour:                     | Not Applicable                |
| Label Qty:                        | 0                             |
| <b>Outer Box Dimensions (If A</b> | Applicable)                   |
| Height (mm):                      |                               |
| Width (mm):                       |                               |
| Depth (mm):                       |                               |
| Length (mm):                      |                               |
| Gross Weight (kg):                |                               |
| Barcode:                          | 5056462614113                 |
| <b>Product Details</b>            |                               |
| Country of Origin:                | China                         |
| Fitting Instruction:              | No                            |
| CE & UKCA:                        | Yes                           |
| Profile Material:                 | Aluminium                     |
| Profile Finish:                   | Matt Black                    |
| Adjustments (mm):                 | 675mm-693mm                   |
| Entry Width (mm):                 | N/A                           |
| Swing In Dim (mm):                | N/A                           |
| Swing Out Dim (mm):               | N/A                           |
| Radius (mm):                      | Not Applicable                |
| Glass Thickness (mm):             | 8                             |
| Easy Fit:                         | No                            |
| Easy Clean:                       | No                            |
| Handle Style:                     | Not Applicable                |
| Handle Material:                  | Not Applicable                |
| Enclosure Design:                 | Frameless                     |
| Wheel Type:                       | Not Applicable                |
| Support Bar Included:             | Support Bar Included          |
| Extras:                           | None                          |