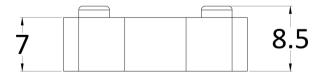

**Description:** Wetroom Horseshoe Support Foot Black Sales Code: WRSF007

| Product Dimensions       |                          |
|--------------------------|--------------------------|
| Height (mm):             | 9                        |
| Width (mm):              | 24                       |
| Depth (mm):              | 10                       |
| Nett Weight (kg):        | 0.16                     |
| Packaging Dimensions     |                          |
| Height (mm):             | 45                       |
| Width (mm):              | 30                       |
| Length (mm):             | 44                       |
| Gross Weight (kg):       | 0.16                     |
| Packaging Data           |                          |
| Box Colour:              | White Cardboard Box      |
| Box Qty:                 | 1                        |
| Label Size:              | 100 x 50                 |
| Label Colour:            | White Label              |
| Label Qty:               | 1                        |
| Outer Box Dimensions (If | f Applicable)            |
| Height (mm):             | 360                      |
| Width (mm):              | 270                      |
| Depth (mm):              |                          |
| Length (mm):             |                          |
| Gross Weight (kg):       |                          |
| Barcode:                 | 5056211850625            |
| <b>Product Details</b>   |                          |
| Country of Origin:       | China                    |
| Fitting Instruction:     | No                       |
| CE & UKCA:               | N/A                      |
| Profile Material:        | Brass                    |
| Profile Finish:          | Matt Black               |
| Adjustments (mm):        | N/A                      |
| Entry Width (mm):        | N/A                      |
| Swing In Dim (mm):       | N/A                      |
| Swing Out Dim (mm):      | N/A                      |
| Radius (mm):             | Not Applicable           |
| Glass Thickness (mm):    |                          |
| Easy Fit:                | Not Applicable           |
| Easy Clean:              | Not Applicable           |
| Handle Style:            | Not Applicable           |
| Handle Material:         | Not Applicable           |
| Enclosure Design:        | Not Applicable           |
| Wheel Type:              | Not Applicable           |
| Support Bar Included:    | Support Bar Not Included |
| Extras:                  | None                     |
|                          |                          |