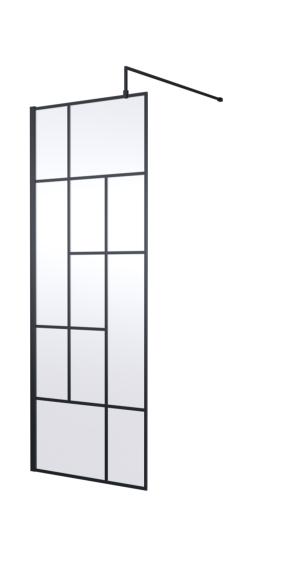

## ROXOR

Sales Code: BFCPB076 Description: ABStract 760 Screen With Ceiling Posts

774 1000 CUT TO LENGTH 1950 FLOOR **Packaging Details** 

Barcode: 5056462644219

Sales Code: WRSFB076 Description: ABStract Wetroom Screen 760X1950x8

| <b>Product Dimensions</b>            |                               |
|--------------------------------------|-------------------------------|
| Height (mm):                         | 1950                          |
| Width (mm):                          | 753                           |
| Depth (mm):                          | 14                            |
| Nett Weight (kg):                    | 33.7                          |
| Packaging Dimensions                 |                               |
| Height (mm):                         | 60                            |
| Width (mm):                          | 810                           |
| Length (mm):                         | 2070                          |
| Gross Weight (kg):                   | 34.2                          |
| Packaging Data                       |                               |
| Box Colour:                          | Brown Cardboard Box - Printed |
| Box Qty:                             | 1                             |
| Label Size:                          | X                             |
| Label Colour:                        | Not Applicable                |
| Label Qty:                           | 0                             |
| Outer Box Dimensions (If Applicable) |                               |
| Height (mm):                         |                               |
| Width (mm):                          |                               |
| Depth (mm):                          |                               |
| Length (mm):                         |                               |
| Gross Weight (kg):                   |                               |
| Barcode:                             | 5056462614120                 |
| <b>Product Details</b>               |                               |
| Country of Origin:                   | China                         |
| Fitting Instruction:                 | No                            |
| CE & UKCA:                           | Yes                           |
| Profile Material:                    | Aluminium                     |
| Profile Finish:                      | Matt Black                    |
| Adjustments (mm):                    | 735mm-753mm                   |
| Entry Width (mm):                    | N/A                           |
| Swing In Dim (mm):                   | N/A                           |
| Swing Out Dim (mm):                  | N/A                           |
| Radius (mm):                         | Not Applicable                |
| Glass Thickness (mm):                | 8                             |
| Easy Fit:                            | No                            |
| Easy Clean:                          | No                            |
| Handle Style:                        | Not Applicable                |
| Handle Material:                     | Not Applicable                |
| Enclosure Design:                    | Frameless                     |
| Wheel Type:                          | Not Applicable                |
| Support Bar Included:                | Support Bar Included          |
| Extras:                              | None                          |