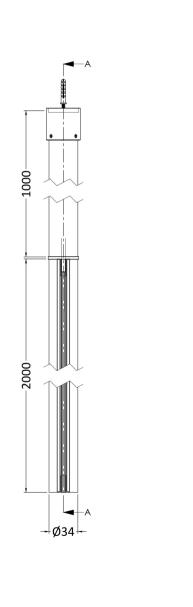

## ROXOR

Sales Code: BFCPB076 Description: ABStract 760 Screen With Ceiling Posts

774 1000 CUT TO LENGTH 1950 FLOOR **Packaging Details** 

Barcode: 5056462644219

Sales Code: WRSFB076 Description: ABStract Wetroom Screen 760X1950x8

Sales Code: WRSF006 Description: 2/1M Wetroom Screen Ceiling Post Black

| <b>Product Dimensions</b>            |                               |
|--------------------------------------|-------------------------------|
| Height (mm):                         | 3000                          |
| Width (mm):                          | 34                            |
| Depth (mm):                          | 34                            |
| Nett Weight (kg):                    | 3                             |
| Packaging Dimensions                 |                               |
| Height (mm):                         | 2030                          |
| Width (mm):                          | 100                           |
| Length (mm):                         | 70                            |
| Gross Weight (kg):                   | 3                             |
| Packaging Data                       |                               |
| Box Colour:                          | Brown Cardboard Box - Printed |
| Box Qty:                             | 1                             |
| Label Size:                          | 100 x 50                      |
| Label Colour:                        | White Label                   |
| Label Qty:                           | 1                             |
| Outer Box Dimensions (If Applicable) |                               |
| Height (mm):                         |                               |
| Width (mm):                          |                               |
| Depth (mm):                          |                               |
| Length (mm):                         |                               |
| Gross Weight (kg):                   |                               |
| Barcode:                             | 5056211850601                 |
| <b>Product Details</b>               |                               |
| Country of Origin:                   | China                         |
| Fitting Instruction:                 | No                            |
| CE & UKCA:                           | N/A                           |
| Profile Material:                    | Aluminium                     |
| Profile Finish:                      | Matt Black                    |
| Adjustments (mm):                    | N/A                           |
| Entry Width (mm):                    | N/A                           |
| Swing In Dim (mm):                   | N/A                           |
| Swing Out Dim (mm):                  | N/A                           |
| Radius (mm):                         | Not Applicable                |
| Glass Thickness (mm):                |                               |
| Easy Fit:                            | Not Applicable                |
| Easy Clean:                          | Not Applicable                |
| Handle Style:                        | Not Applicable                |
| Handle Material:                     | Not Applicable                |
| Enclosure Design:                    | Not Applicable                |
| Wheel Type:                          | Not Applicable                |
| Support Bar Included:                | Support Bar Not Included      |
| Extras:                              | None                          |