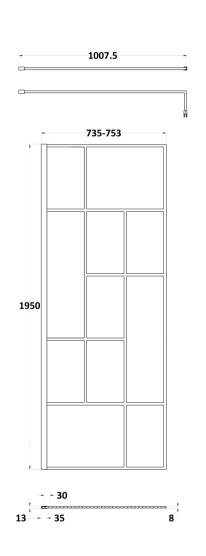

## ROXOR

Sales Code: BFCPB076 Description: ABStract 760 Screen With Ceiling Posts

774 1000 CUT TO LENGTH 1950 FLOOR **Packaging Details** 

Barcode: 5056462644219

Sales Code: WRSFB076 Description: ABStract Wetroom Screen 760X1950x8

| <b>Product Dimensions</b>            |                               |
|--------------------------------------|-------------------------------|
| Height (mm):                         | 1950                          |
| Width (mm):                          | 753                           |
| Depth (mm):                          | 14                            |
| Nett Weight (kg):                    | 33.7                          |
| Packaging Dimensions                 |                               |
| Height (mm):                         | 60                            |
| Width (mm):                          | 810                           |
| Length (mm):                         | 2070                          |
| Gross Weight (kg):                   | 34.2                          |
| Packaging Data                       |                               |
| Box Colour:                          | Brown Cardboard Box - Printed |
| Box Qty:                             | 1                             |
| Label Size:                          | X                             |
| Label Colour:                        | Not Applicable                |
| Label Qty:                           | 0                             |
| Outer Box Dimensions (If Applicable) |                               |
| Height (mm):                         |                               |
| Width (mm):                          |                               |
| Depth (mm):                          |                               |
| Length (mm):                         |                               |
| Gross Weight (kg):                   |                               |
| Barcode:                             | 5056462614120                 |
| <b>Product Details</b>               |                               |
| Country of Origin:                   | China                         |
| Fitting Instruction:                 | No                            |
| CE & UKCA:                           | Yes                           |
| Profile Material:                    | Aluminium                     |
| Profile Finish:                      | Matt Black                    |
| Adjustments (mm):                    | 735mm-753mm                   |
| Entry Width (mm):                    | N/A                           |
| Swing In Dim (mm):                   | N/A                           |
| Swing Out Dim (mm):                  | N/A                           |
| Radius (mm):                         | Not Applicable                |
| Glass Thickness (mm):                | 8                             |
| Easy Fit:                            | No                            |
| Easy Clean:                          | No                            |
| Handle Style:                        | Not Applicable                |
| Handle Material:                     | Not Applicable                |
| Enclosure Design:                    | Frameless                     |
| Wheel Type:                          | Not Applicable                |
| Support Bar Included:                | Support Bar Included          |
| Extras:                              | None                          |