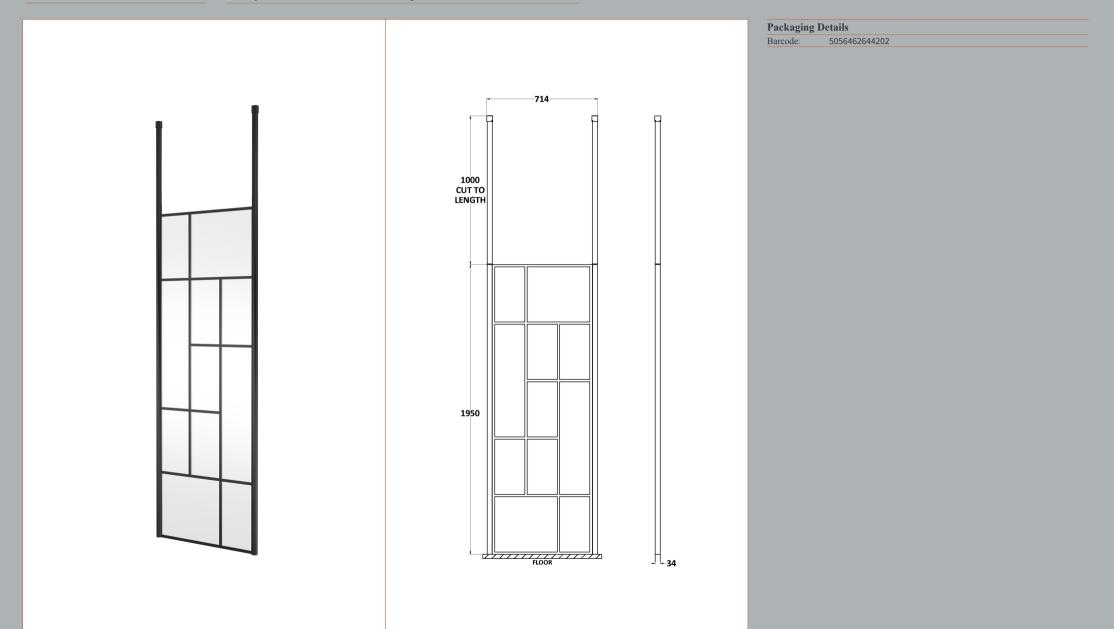

## ENCLOSURES

Sales Code: WRSFB070

**Description:** ABStract Wetroom Screen 700X1950x8

| Product Dimensions       |                               |
|--------------------------|-------------------------------|
| Height (mm):             | 1950                          |
| Width (mm):              | 693                           |
| Depth (mm):              | 14                            |
| Nett Weight (kg):        | 30.6                          |
| Packaging Dimensions     |                               |
| Height (mm):             | 60                            |
| Width (mm):              | 750                           |
| Length (mm):             | 2070                          |
| Gross Weight (kg):       | 31.1                          |
| Packaging Data           |                               |
| Box Colour:              | Brown Cardboard Box - Printed |
| Box Qty:                 | 1                             |
| Label Size:              | Х                             |
| Label Colour:            | Not Applicable                |
| Label Qty:               | 0                             |
| Outer Box Dimensions (If | Applicable)                   |
| Height (mm):             |                               |
| Width (mm):              |                               |
| Depth (mm):              |                               |
| Length (mm):             |                               |
| Gross Weight (kg):       |                               |
| Barcode:                 | 5056462614113                 |
| Product Details          |                               |
| Country of Origin:       | China                         |
| Fitting Instruction:     | No                            |
| CE & UKCA:               | Yes                           |
| Profile Material:        | Aluminium                     |
| Profile Finish:          | Matt Black                    |
| Adjustments (mm):        | 675mm-693mm                   |
| Entry Width (mm):        | N/A                           |
| Swing In Dim (mm):       | N/A                           |
| Swing Out Dim (mm):      | N/A                           |
| Radius (mm):             | Not Applicable                |
| Glass Thickness (mm):    | 8                             |
| Easy Fit:                | No                            |
| Easy Clean:              | No                            |
| Handle Style:            | Not Applicable                |
| Handle Material:         | Not Applicable                |
| Enclosure Design:        | Frameless                     |
| Wheel Type:              | Not Applicable                |
| Support Bar Included:    | Support Bar Included          |
| Extras:                  | None                          |