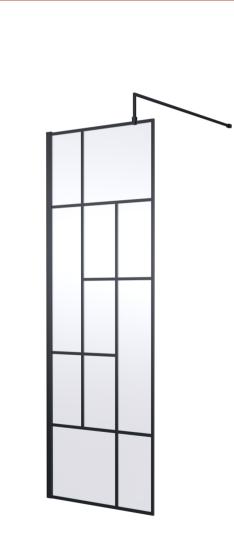

## ENCLOSURES

Sales Code: WRSFB070

**Description:** ABStract Wetroom Screen 700X1950x8

| Product Dimensions       |                               |
|--------------------------|-------------------------------|
| Height (mm):             | 1950                          |
| Width (mm):              | 693                           |
| Depth (mm):              | 14                            |
| Nett Weight (kg):        | 30.6                          |
| Packaging Dimensions     |                               |
| Height (mm):             | 60                            |
| Width (mm):              | 750                           |
| Length (mm):             | 2070                          |
| Gross Weight (kg):       | 31.1                          |
| Packaging Data           |                               |
| Box Colour:              | Brown Cardboard Box - Printed |
| Box Qty:                 | 1                             |
| Label Size:              | Х                             |
| Label Colour:            | Not Applicable                |
| Label Qty:               | 0                             |
| Outer Box Dimensions (If | Applicable)                   |
| Height (mm):             |                               |
| Width (mm):              |                               |
| Depth (mm):              |                               |
| Length (mm):             |                               |
| Gross Weight (kg):       |                               |
| Barcode:                 | 5056462614113                 |
| Product Details          |                               |
| Country of Origin:       | China                         |
| Fitting Instruction:     | No                            |
| CE & UKCA:               | Yes                           |
| Profile Material:        | Aluminium                     |
| Profile Finish:          | Matt Black                    |
| Adjustments (mm):        | 675mm-693mm                   |
| Entry Width (mm):        | N/A                           |
| Swing In Dim (mm):       | N/A                           |
| Swing Out Dim (mm):      | N/A                           |
| Radius (mm):             | Not Applicable                |
| Glass Thickness (mm):    | 8                             |
| Easy Fit:                | No                            |
| Easy Clean:              | No                            |
| Handle Style:            | Not Applicable                |
| Handle Material:         | Not Applicable                |
| Enclosure Design:        | Frameless                     |
| Wheel Type:              | Not Applicable                |
| Support Bar Included:    | Support Bar Included          |
| Extras:                  | None                          |