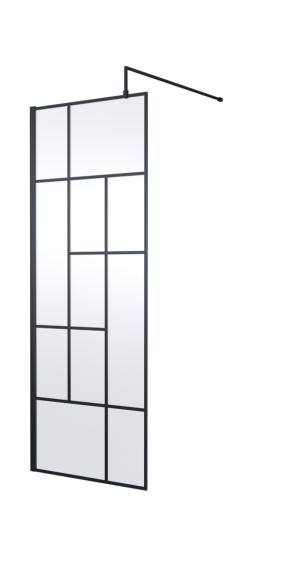

## ROXOR

Sales Code: BFAFB076 Description: ABStract 760 Screen With Arms And Feet

| Pa | icka | gin | g D | etai | ik |
|----|------|-----|-----|------|----|
|    |      |     |     |      |    |

Barcode: 5056462644295