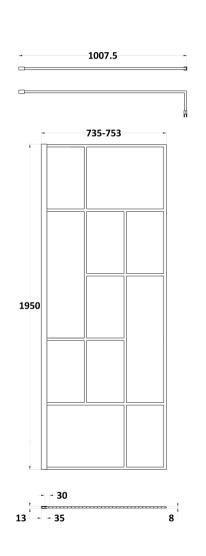

Sales Code: WRSFB076 Description: ABStract Wetroom Screen 760X1950x8

| <b>Product Dimensions</b>            |                               |  |  |  |
|--------------------------------------|-------------------------------|--|--|--|
| Height (mm):                         | 1950                          |  |  |  |
| Width (mm):                          | 753                           |  |  |  |
| Depth (mm):                          | 14                            |  |  |  |
| Nett Weight (kg):                    | 33.7                          |  |  |  |
| Packaging Dimensions                 |                               |  |  |  |
| Height (mm):                         | 60                            |  |  |  |
| Width (mm):                          | 810                           |  |  |  |
| Length (mm):                         | 2070                          |  |  |  |
| Gross Weight (kg):                   | 34.2                          |  |  |  |
| Packaging Data                       |                               |  |  |  |
| Box Colour:                          | Brown Cardboard Box - Printed |  |  |  |
| Box Qty:                             | 1                             |  |  |  |
| Label Size:                          | x                             |  |  |  |
| Label Colour:                        | Not Applicable                |  |  |  |
| Label Qty:                           | 0                             |  |  |  |
| Outer Box Dimensions (If Applicable) |                               |  |  |  |
| Height (mm):                         |                               |  |  |  |
| Width (mm):                          |                               |  |  |  |
| Depth (mm):                          |                               |  |  |  |
| Length (mm):                         |                               |  |  |  |
| Gross Weight (kg):                   |                               |  |  |  |
| Barcode:                             | 5056462614120                 |  |  |  |
| <b>Product Details</b>               |                               |  |  |  |
| Country of Origin:                   | China                         |  |  |  |
| Fitting Instruction:                 | No                            |  |  |  |
| CE & UKCA:                           | Yes                           |  |  |  |
| Profile Material:                    | Aluminium                     |  |  |  |
| Profile Finish:                      | Matt Black                    |  |  |  |
| Adjustments (mm):                    | 735mm-753mm                   |  |  |  |
| Entry Width (mm):                    | N/A                           |  |  |  |
| Swing In Dim (mm):                   | N/A                           |  |  |  |
| Swing Out Dim (mm):                  | N/A                           |  |  |  |
| Radius (mm):                         | Not Applicable                |  |  |  |
| Glass Thickness (mm):                | 8                             |  |  |  |
| Easy Fit:                            | No                            |  |  |  |
| Easy Clean:                          | No                            |  |  |  |
| Handle Style:                        | Not Applicable                |  |  |  |
| Handle Material:                     | Not Applicable                |  |  |  |
| Enclosure Design:                    | Frameless                     |  |  |  |
| Wheel Type:                          | Not Applicable                |  |  |  |
| Support Bar Included:                | Support Bar Included          |  |  |  |
| Extras:                              | None                          |  |  |  |