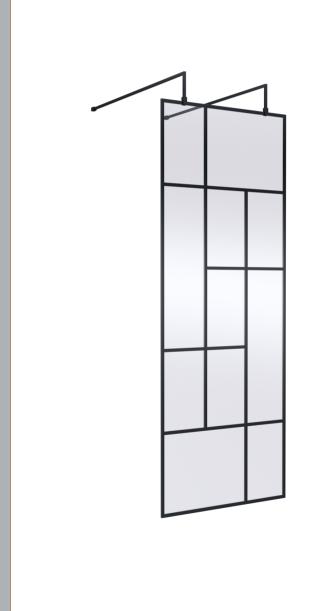

## ROXOR

Sales Code: BFAFB076 Description: ABStract 760 Screen With Arms And Feet

| Pa | icka | gin | g D | etai | ik |
|----|------|-----|-----|------|----|
|    |      |     |     |      |    |

Barcode: 5056462644295