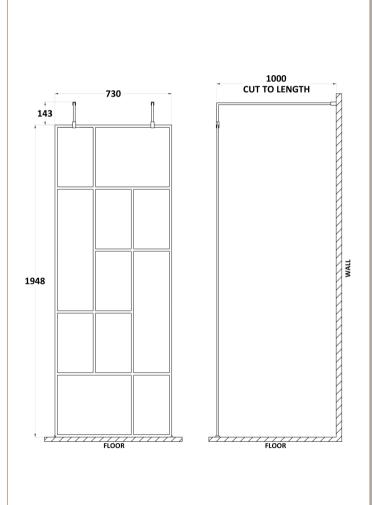

Sales Code: WRSFB076 Description: ABStract Wetroom Screen 760X1950x8

| <b>Product Dimensions</b>            |                               |  |  |  |
|--------------------------------------|-------------------------------|--|--|--|
| Height (mm):                         | 1950                          |  |  |  |
| Width (mm):                          | 753                           |  |  |  |
| Depth (mm):                          | 14                            |  |  |  |
| Nett Weight (kg):                    | 33.7                          |  |  |  |
| Packaging Dimensions                 |                               |  |  |  |
| Height (mm):                         | 60                            |  |  |  |
| Width (mm):                          | 810                           |  |  |  |
| Length (mm):                         | 2070                          |  |  |  |
| Gross Weight (kg):                   | 34.2                          |  |  |  |
| Packaging Data                       |                               |  |  |  |
| Box Colour:                          | Brown Cardboard Box - Printed |  |  |  |
| Box Qty:                             | 1                             |  |  |  |
| Label Size:                          | x                             |  |  |  |
| Label Colour:                        | Not Applicable                |  |  |  |
| Label Qty:                           | 0                             |  |  |  |
| Outer Box Dimensions (If Applicable) |                               |  |  |  |
| Height (mm):                         |                               |  |  |  |
| Width (mm):                          |                               |  |  |  |
| Depth (mm):                          |                               |  |  |  |
| Length (mm):                         |                               |  |  |  |
| Gross Weight (kg):                   |                               |  |  |  |
| Barcode:                             | 5056462614120                 |  |  |  |
| <b>Product Details</b>               |                               |  |  |  |
| Country of Origin:                   | China                         |  |  |  |
| Fitting Instruction:                 | No                            |  |  |  |
| CE & UKCA:                           | Yes                           |  |  |  |
| Profile Material:                    | Aluminium                     |  |  |  |
| Profile Finish:                      | Matt Black                    |  |  |  |
| Adjustments (mm):                    | 735mm-753mm                   |  |  |  |
| Entry Width (mm):                    | N/A                           |  |  |  |
| Swing In Dim (mm):                   | N/A                           |  |  |  |
| Swing Out Dim (mm):                  | N/A                           |  |  |  |
| Radius (mm):                         | Not Applicable                |  |  |  |
| Glass Thickness (mm):                | 8                             |  |  |  |
| Easy Fit:                            | No                            |  |  |  |
| Easy Clean:                          | No                            |  |  |  |
| Handle Style:                        | Not Applicable                |  |  |  |
| Handle Material:                     | Not Applicable                |  |  |  |
| Enclosure Design:                    | Frameless                     |  |  |  |
| Wheel Type:                          | Not Applicable                |  |  |  |
| Support Bar Included:                | Support Bar Included          |  |  |  |
| Extras:                              | None                          |  |  |  |