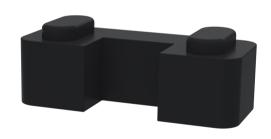

**Description:** Wetroom Horseshoe Support Foot Black Sales Code: WRSF007

| Product Dimensions       |                          |
|--------------------------|--------------------------|
| Height (mm):             | 9                        |
| Width (mm):              | 24                       |
| Depth (mm):              | 10                       |
| Nett Weight (kg):        | 0.16                     |
| Packaging Dimensions     |                          |
| Height (mm):             | 45                       |
| Width (mm):              | 30                       |
| Length (mm):             | 44                       |
| Gross Weight (kg):       | 0.16                     |
| Packaging Data           |                          |
| Box Colour:              | White Cardboard Box      |
| Box Qty:                 | 1                        |
| Label Size:              | 100 x 50                 |
| Label Colour:            | White Label              |
| Label Qty:               | 1                        |
| Outer Box Dimensions (If | f Applicable)            |
| Height (mm):             | 360                      |
| Width (mm):              | 270                      |
| Depth (mm):              |                          |
| Length (mm):             |                          |
| Gross Weight (kg):       |                          |
| Barcode:                 | 5056211850625            |
| <b>Product Details</b>   |                          |
| Country of Origin:       | China                    |
| Fitting Instruction:     | No                       |
| CE & UKCA:               | N/A                      |
| Profile Material:        | Brass                    |
| Profile Finish:          | Matt Black               |
| Adjustments (mm):        | N/A                      |
| Entry Width (mm):        | N/A                      |
| Swing In Dim (mm):       | N/A                      |
| Swing Out Dim (mm):      | N/A                      |
| Radius (mm):             | Not Applicable           |
| Glass Thickness (mm):    |                          |
| Easy Fit:                | Not Applicable           |
| Easy Clean:              | Not Applicable           |
| Handle Style:            | Not Applicable           |
| Handle Material:         | Not Applicable           |
| Enclosure Design:        | Not Applicable           |
| Wheel Type:              | Not Applicable           |
| Support Bar Included:    | Support Bar Not Included |
| Extras:                  | None                     |