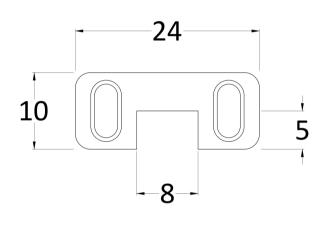

**Description:** Wetroom Horseshoe Support Foot Black Sales Code: WRSF007

| Product Dimensions       |                          |
|--------------------------|--------------------------|
| Height (mm):             | 9                        |
| Width (mm):              | 24                       |
| Depth (mm):              | 10                       |
| Nett Weight (kg):        | 0.16                     |
| Packaging Dimensions     |                          |
| Height (mm):             | 45                       |
| Width (mm):              | 30                       |
| Length (mm):             | 44                       |
| Gross Weight (kg):       | 0.16                     |
| Packaging Data           |                          |
| Box Colour:              | White Cardboard Box      |
| Box Qty:                 | 1                        |
| Label Size:              | 100 x 50                 |
| Label Colour:            | White Label              |
| Label Qty:               | 1                        |
| Outer Box Dimensions (If | f Applicable)            |
| Height (mm):             | 360                      |
| Width (mm):              | 270                      |
| Depth (mm):              |                          |
| Length (mm):             |                          |
| Gross Weight (kg):       |                          |
| Barcode:                 | 5056211850625            |
| <b>Product Details</b>   |                          |
| Country of Origin:       | China                    |
| Fitting Instruction:     | No                       |
| CE & UKCA:               | N/A                      |
| Profile Material:        | Brass                    |
| Profile Finish:          | Matt Black               |
| Adjustments (mm):        | N/A                      |
| Entry Width (mm):        | N/A                      |
| Swing In Dim (mm):       | N/A                      |
| Swing Out Dim (mm):      | N/A                      |
| Radius (mm):             | Not Applicable           |
| Glass Thickness (mm):    |                          |
| Easy Fit:                | Not Applicable           |
| Easy Clean:              | Not Applicable           |
| Handle Style:            | Not Applicable           |
| Handle Material:         | Not Applicable           |
| Enclosure Design:        | Not Applicable           |
| Wheel Type:              | Not Applicable           |
| Support Bar Included:    | Support Bar Not Included |
| Extras:                  | None                     |