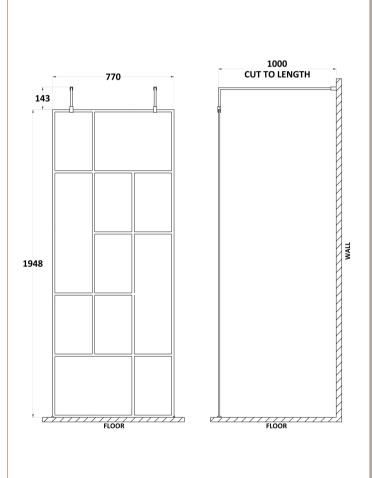

Sales Code: WRSFB080 Description: ABStract Wetroom Screen 800X1950x8

| <b>Product Dimensions</b>       |                               |
|---------------------------------|-------------------------------|
| Height (mm):                    | 1950                          |
| Width (mm):                     | 793                           |
| Depth (mm):                     | 14                            |
| Nett Weight (kg):               | 35.4                          |
| Packaging Dimensions            |                               |
| Height (mm):                    | 60                            |
| Width (mm):                     | 850                           |
| Length (mm):                    | 2070                          |
| Gross Weight (kg):              | 35.9                          |
| Packaging Data                  |                               |
| Box Colour:                     | Brown Cardboard Box - Printed |
| Box Qty:                        | 1                             |
| Label Size:                     | X                             |
| Label Colour:                   | Not Applicable                |
| Label Qty:                      | 0                             |
| <b>Outer Box Dimensions (If</b> | f Applicable)                 |
| Height (mm):                    |                               |
| Width (mm):                     |                               |
| Depth (mm):                     |                               |
| Length (mm):                    |                               |
| Gross Weight (kg):              |                               |
| Barcode:                        | 5056462614137                 |
| <b>Product Details</b>          |                               |
| Country of Origin:              | China                         |
| Fitting Instruction:            | No                            |
| CE & UKCA:                      | Yes                           |
| Profile Material:               | Aluminium                     |
| Profile Finish:                 | Matt Black                    |
| Adjustments (mm):               | 775mm-793mm                   |
| Entry Width (mm):               | N/A                           |
| Swing In Dim (mm):              | N/A                           |
| Swing Out Dim (mm):             | N/A                           |
| Radius (mm):                    | Not Applicable                |
| Glass Thickness (mm):           | 8                             |
| Easy Fit:                       | No                            |
| Easy Clean:                     | No                            |
| Handle Style:                   | Not Applicable                |
| Handle Material:                | Not Applicable                |
| Enclosure Design:               | Frameless                     |
| Wheel Type:                     | Not Applicable                |
| Support Bar Included:           | Support Bar Included          |
| Extras:                         | None                          |