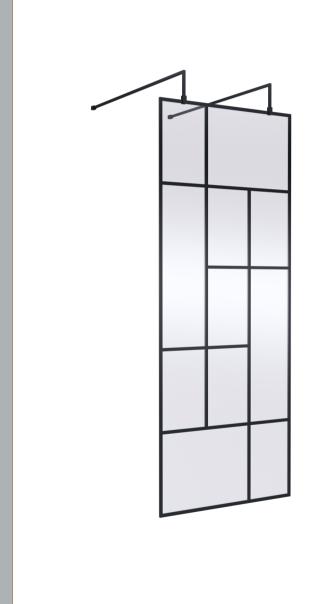

## ROXOR

Sales Code: BFAFB080 Description: ABStract 800 Screen With Arms And Feet

| Pool | kaging | σ Do | taile |
|------|--------|------|-------|
| raci | Kagm   | g De | talls |

Barcode: 5056462644301