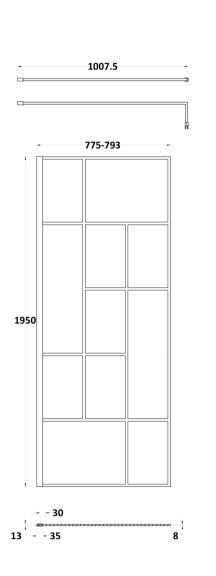

Sales Code: WRSFB080 Description: ABStract Wetroom Screen 800X1950x8

| <b>Product Dimensions</b>       |                               |
|---------------------------------|-------------------------------|
| Height (mm):                    | 1950                          |
| Width (mm):                     | 793                           |
| Depth (mm):                     | 14                            |
| Nett Weight (kg):               | 35.4                          |
| Packaging Dimensions            |                               |
| Height (mm):                    | 60                            |
| Width (mm):                     | 850                           |
| Length (mm):                    | 2070                          |
| Gross Weight (kg):              | 35.9                          |
| Packaging Data                  |                               |
| Box Colour:                     | Brown Cardboard Box - Printed |
| Box Qty:                        | 1                             |
| Label Size:                     | X                             |
| Label Colour:                   | Not Applicable                |
| Label Qty:                      | 0                             |
| <b>Outer Box Dimensions (If</b> | f Applicable)                 |
| Height (mm):                    |                               |
| Width (mm):                     |                               |
| Depth (mm):                     |                               |
| Length (mm):                    |                               |
| Gross Weight (kg):              |                               |
| Barcode:                        | 5056462614137                 |
| <b>Product Details</b>          |                               |
| Country of Origin:              | China                         |
| Fitting Instruction:            | No                            |
| CE & UKCA:                      | Yes                           |
| Profile Material:               | Aluminium                     |
| Profile Finish:                 | Matt Black                    |
| Adjustments (mm):               | 775mm-793mm                   |
| Entry Width (mm):               | N/A                           |
| Swing In Dim (mm):              | N/A                           |
| Swing Out Dim (mm):             | N/A                           |
| Radius (mm):                    | Not Applicable                |
| Glass Thickness (mm):           | 8                             |
| Easy Fit:                       | No                            |
| Easy Clean:                     | No                            |
| Handle Style:                   | Not Applicable                |
| Handle Material:                | Not Applicable                |
| Enclosure Design:               | Frameless                     |
| Wheel Type:                     | Not Applicable                |
| Support Bar Included:           | Support Bar Included          |
| Extras:                         | None                          |