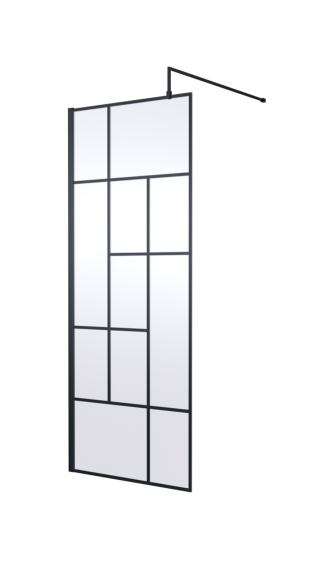

## ROXOR

Sales Code: BFAFB080 Description: ABStract 800 Screen With Arms And Feet

| Pool | kaging | σ Do | taile |
|------|--------|------|-------|
| raci | Kagm   | g De | talls |

Barcode: 5056462644301