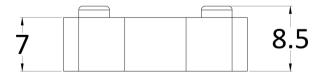

**Description:** Wetroom Horseshoe Support Foot Black Sales Code: WRSF007

| Product Dimensions       |                          |
|--------------------------|--------------------------|
| Height (mm):             | 9                        |
| Width (mm):              | 24                       |
| Depth (mm):              | 10                       |
| Nett Weight (kg):        | 0.16                     |
| Packaging Dimensions     |                          |
| Height (mm):             | 45                       |
| Width (mm):              | 30                       |
| Length (mm):             | 44                       |
| Gross Weight (kg):       | 0.16                     |
| Packaging Data           |                          |
| Box Colour:              | White Cardboard Box      |
| Box Qty:                 | 1                        |
| Label Size:              | 100 x 50                 |
| Label Colour:            | White Label              |
| Label Qty:               | 1                        |
| Outer Box Dimensions (If | f Applicable)            |
| Height (mm):             | 360                      |
| Width (mm):              | 270                      |
| Depth (mm):              |                          |
| Length (mm):             |                          |
| Gross Weight (kg):       |                          |
| Barcode:                 | 5056211850625            |
| <b>Product Details</b>   |                          |
| Country of Origin:       | China                    |
| Fitting Instruction:     | No                       |
| CE & UKCA:               | N/A                      |
| Profile Material:        | Brass                    |
| Profile Finish:          | Matt Black               |
| Adjustments (mm):        | N/A                      |
| Entry Width (mm):        | N/A                      |
| Swing In Dim (mm):       | N/A                      |
| Swing Out Dim (mm):      | N/A                      |
| Radius (mm):             | Not Applicable           |
| Glass Thickness (mm):    |                          |
| Easy Fit:                | Not Applicable           |
| Easy Clean:              | Not Applicable           |
| Handle Style:            | Not Applicable           |
| Handle Material:         | Not Applicable           |
| Enclosure Design:        | Not Applicable           |
| Wheel Type:              | Not Applicable           |
| Support Bar Included:    | Support Bar Not Included |
| Extras:                  | None                     |