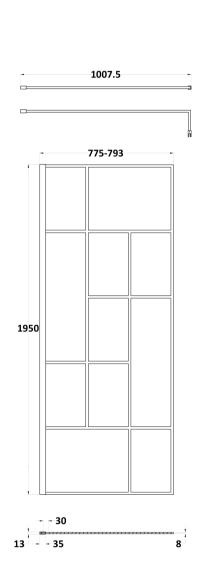

Sales Code: WRSFB080 Description: ABStract Wetroom Screen 800X1950x8

| <b>Product Dimensions</b> |                               |
|---------------------------|-------------------------------|
| Height (mm):              | 1950                          |
| Width (mm):               | 793                           |
| Depth (mm):               | 14                            |
| Nett Weight (kg):         | 35.4                          |
| Packaging Dimensions      |                               |
| Height (mm):              | 60                            |
| Width (mm):               | 850                           |
| Length (mm):              | 2070                          |
| Gross Weight (kg):        | 35.9                          |
| Packaging Data            |                               |
| Box Colour:               | Brown Cardboard Box - Printed |
| Box Qty:                  | 1                             |
| Label Size:               | X                             |
| Label Colour:             | Not Applicable                |
| Label Qty:                | 0                             |
| Outer Box Dimensions (I   | f Applicable)                 |
| Height (mm):              |                               |
| Width (mm):               |                               |
| Depth (mm):               |                               |
| Length (mm):              |                               |
| Gross Weight (kg):        |                               |
| Barcode:                  | 5056462614137                 |
| Product Details           |                               |
| Country of Origin:        | China                         |
| Fitting Instruction:      | No                            |
| CE & UKCA:                | Yes                           |
| Profile Material:         | Aluminium                     |
| Profile Finish:           | Matt Black                    |
| Adjustments (mm):         | 775mm-793mm                   |
| Entry Width (mm):         | N/A                           |
| Swing In Dim (mm):        | N/A                           |
| Swing Out Dim (mm):       | N/A                           |
| Radius (mm):              | Not Applicable                |
| Glass Thickness (mm):     | 8                             |
| Easy Fit:                 | No                            |
| Easy Clean:               | No                            |
| Handle Style:             | Not Applicable                |
| Handle Material:          | Not Applicable                |
| Enclosure Design:         | Frameless                     |
| Wheel Type:               | Not Applicable                |
| Support Bar Included:     | Support Bar Included          |
| Extras:                   | None                          |
|                           |                               |