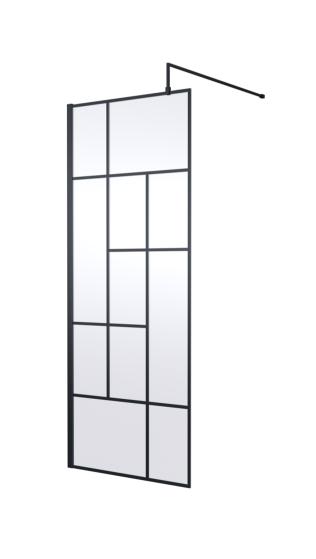

Sales Code: WRSFB080 Description: ABStract Wetroom Screen 800X1950x8

| <b>Product Dimensions</b> |                               |
|---------------------------|-------------------------------|
| Height (mm):              | 1950                          |
| Width (mm):               | 793                           |
| Depth (mm):               | 14                            |
| Nett Weight (kg):         | 35.4                          |
| Packaging Dimensions      |                               |
| Height (mm):              | 60                            |
| Width (mm):               | 850                           |
| Length (mm):              | 2070                          |
| Gross Weight (kg):        | 35.9                          |
| Packaging Data            |                               |
| Box Colour:               | Brown Cardboard Box - Printed |
| Box Qty:                  | 1                             |
| Label Size:               | X                             |
| Label Colour:             | Not Applicable                |
| Label Qty:                | 0                             |
| Outer Box Dimensions (I   | f Applicable)                 |
| Height (mm):              |                               |
| Width (mm):               |                               |
| Depth (mm):               |                               |
| Length (mm):              |                               |
| Gross Weight (kg):        |                               |
| Barcode:                  | 5056462614137                 |
| Product Details           |                               |
| Country of Origin:        | China                         |
| Fitting Instruction:      | No                            |
| CE & UKCA:                | Yes                           |
| Profile Material:         | Aluminium                     |
| Profile Finish:           | Matt Black                    |
| Adjustments (mm):         | 775mm-793mm                   |
| Entry Width (mm):         | N/A                           |
| Swing In Dim (mm):        | N/A                           |
| Swing Out Dim (mm):       | N/A                           |
| Radius (mm):              | Not Applicable                |
| Glass Thickness (mm):     | 8                             |
| Easy Fit:                 | No                            |
| Easy Clean:               | No                            |
| Handle Style:             | Not Applicable                |
| Handle Material:          | Not Applicable                |
| Enclosure Design:         | Frameless                     |
| Wheel Type:               | Not Applicable                |
| Support Bar Included:     | Support Bar Included          |
| Extras:                   | None                          |
|                           |                               |