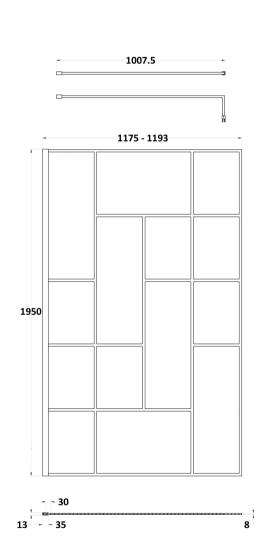

## ROXOR

Sales Code: BFAFB12 Description: ABStract 1200 Screen With Arms And Feet

**Packaging Details** 

Barcode: 5056462644349

Sales Code: WRSFB12 Description: ABStract Wetroom Screen 1200X1950x8

| <b>Product Dimensions</b>            |                               |  |
|--------------------------------------|-------------------------------|--|
| Height (mm):                         | 1950                          |  |
| Width (mm):                          | 1193                          |  |
| Depth (mm):                          | 14                            |  |
| Nett Weight (kg):                    | 52.7                          |  |
| Packaging Dimensions                 |                               |  |
| Height (mm):                         | 60                            |  |
| Width (mm):                          | 1250                          |  |
| Length (mm):                         | 2070                          |  |
| Gross Weight (kg):                   | 53.2                          |  |
| Packaging Data                       |                               |  |
| Box Colour:                          | Brown Cardboard Box - Printed |  |
| Box Qty:                             | 1                             |  |
| Label Size:                          | X                             |  |
| Label Colour:                        | Not Applicable                |  |
| Label Qty:                           | 0                             |  |
| Outer Box Dimensions (If Applicable) |                               |  |
| Height (mm):                         |                               |  |
| Width (mm):                          |                               |  |
| Depth (mm):                          |                               |  |
| Length (mm):                         |                               |  |
| Gross Weight (kg):                   |                               |  |
| Barcode:                             | 5056462614175                 |  |
| <b>Product Details</b>               |                               |  |
| Country of Origin:                   | China                         |  |
| Fitting Instruction:                 | No                            |  |
| CE & UKCA:                           | Yes                           |  |
| Profile Material:                    | Aluminium                     |  |
| Profile Finish:                      | Matt Black                    |  |
| Adjustments (mm):                    | 1175mm-1193mm                 |  |
| Entry Width (mm):                    | N/A                           |  |
| Swing In Dim (mm):                   | N/A                           |  |
| Swing Out Dim (mm):                  | N/A                           |  |
| Radius (mm):                         | Not Applicable                |  |
| Glass Thickness (mm):                | 8                             |  |
| Easy Fit:                            | No                            |  |
| Easy Clean:                          | No                            |  |
| Handle Style:                        | Not Applicable                |  |
| Handle Material:                     | Not Applicable                |  |
| Enclosure Design:                    | Frameless                     |  |
| Wheel Type:                          | Not Applicable                |  |
| Support Bar Included:                | Support Bar Included          |  |
| Extras:                              | None                          |  |