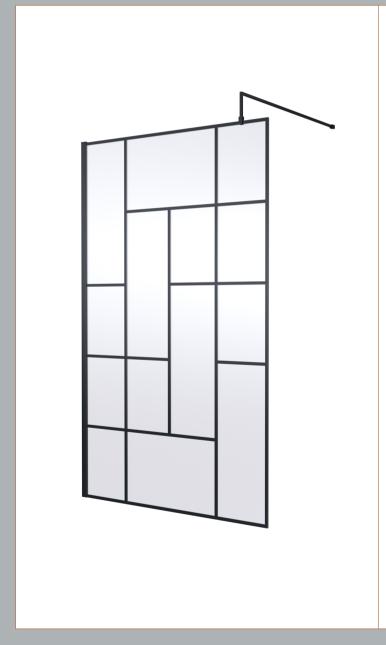

## ROXOR

Sales Code: BFAFB12 Description: ABStract 1200 Screen With Arms And Feet

**Packaging Details** 

Barcode: 5056462644349

Sales Code: WRSFB12 Description: ABStract Wetroom Screen 1200X1950x8

| <b>Product Dimensions</b>            |                               |  |
|--------------------------------------|-------------------------------|--|
| Height (mm):                         | 1950                          |  |
| Width (mm):                          | 1193                          |  |
| Depth (mm):                          | 14                            |  |
| Nett Weight (kg):                    | 52.7                          |  |
| Packaging Dimensions                 |                               |  |
| Height (mm):                         | 60                            |  |
| Width (mm):                          | 1250                          |  |
| Length (mm):                         | 2070                          |  |
| Gross Weight (kg):                   | 53.2                          |  |
| Packaging Data                       |                               |  |
| Box Colour:                          | Brown Cardboard Box - Printed |  |
| Box Qty:                             | 1                             |  |
| Label Size:                          | X                             |  |
| Label Colour:                        | Not Applicable                |  |
| Label Qty:                           | 0                             |  |
| Outer Box Dimensions (If Applicable) |                               |  |
| Height (mm):                         |                               |  |
| Width (mm):                          |                               |  |
| Depth (mm):                          |                               |  |
| Length (mm):                         |                               |  |
| Gross Weight (kg):                   |                               |  |
| Barcode:                             | 5056462614175                 |  |
| <b>Product Details</b>               |                               |  |
| Country of Origin:                   | China                         |  |
| Fitting Instruction:                 | No                            |  |
| CE & UKCA:                           | Yes                           |  |
| Profile Material:                    | Aluminium                     |  |
| Profile Finish:                      | Matt Black                    |  |
| Adjustments (mm):                    | 1175mm-1193mm                 |  |
| Entry Width (mm):                    | N/A                           |  |
| Swing In Dim (mm):                   | N/A                           |  |
| Swing Out Dim (mm):                  | N/A                           |  |
| Radius (mm):                         | Not Applicable                |  |
| Glass Thickness (mm):                | 8                             |  |
| Easy Fit:                            | No                            |  |
| Easy Clean:                          | No                            |  |
| Handle Style:                        | Not Applicable                |  |
| Handle Material:                     | Not Applicable                |  |
| Enclosure Design:                    | Frameless                     |  |
| Wheel Type:                          | Not Applicable                |  |
| Support Bar Included:                | Support Bar Included          |  |
| Extras:                              | None                          |  |