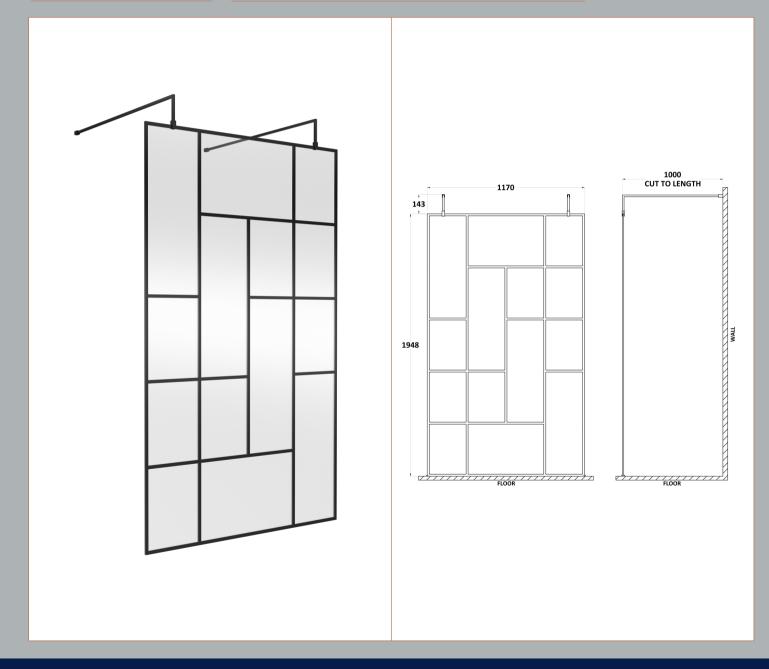

## ROXOR

Sales Code: BFAFB12 Description: ABStract 1200 Screen With Arms And Feet

**Packaging Details** 

Barcode: 5056462644349

Sales Code: WRSFB12 Description: ABStract Wetroom Screen 1200X1950x8

| <b>Product Dimensions</b>            |                               |  |
|--------------------------------------|-------------------------------|--|
| Height (mm):                         | 1950                          |  |
| Width (mm):                          | 1193                          |  |
| Depth (mm):                          | 14                            |  |
| Nett Weight (kg):                    | 52.7                          |  |
| Packaging Dimensions                 |                               |  |
| Height (mm):                         | 60                            |  |
| Width (mm):                          | 1250                          |  |
| Length (mm):                         | 2070                          |  |
| Gross Weight (kg):                   | 53.2                          |  |
| Packaging Data                       |                               |  |
| Box Colour:                          | Brown Cardboard Box - Printed |  |
| Box Qty:                             | 1                             |  |
| Label Size:                          | X                             |  |
| Label Colour:                        | Not Applicable                |  |
| Label Qty:                           | 0                             |  |
| Outer Box Dimensions (If Applicable) |                               |  |
| Height (mm):                         |                               |  |
| Width (mm):                          |                               |  |
| Depth (mm):                          |                               |  |
| Length (mm):                         |                               |  |
| Gross Weight (kg):                   |                               |  |
| Barcode:                             | 5056462614175                 |  |
| <b>Product Details</b>               |                               |  |
| Country of Origin:                   | China                         |  |
| Fitting Instruction:                 | No                            |  |
| CE & UKCA:                           | Yes                           |  |
| Profile Material:                    | Aluminium                     |  |
| Profile Finish:                      | Matt Black                    |  |
| Adjustments (mm):                    | 1175mm-1193mm                 |  |
| Entry Width (mm):                    | N/A                           |  |
| Swing In Dim (mm):                   | N/A                           |  |
| Swing Out Dim (mm):                  | N/A                           |  |
| Radius (mm):                         | Not Applicable                |  |
| Glass Thickness (mm):                | 8                             |  |
| Easy Fit:                            | No                            |  |
| Easy Clean:                          | No                            |  |
| Handle Style:                        | Not Applicable                |  |
| Handle Material:                     | Not Applicable                |  |
| Enclosure Design:                    | Frameless                     |  |
| Wheel Type:                          | Not Applicable                |  |
| Support Bar Included:                | Support Bar Included          |  |
| Extras:                              | None                          |  |