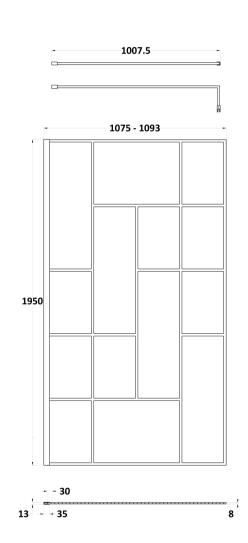

## ENCLOSURES

Sales Code: WRSFB11

**Description:** ABStract Wetroom Screen 1100X1950x8

| Product Dimensions      |                               |
|-------------------------|-------------------------------|
| Height (mm):            | 1950                          |
| Width (mm):             | 1093                          |
| Depth (mm):             | 14                            |
| Nett Weight (kg):       | 48.3                          |
| Packaging Dimensions    |                               |
| Height (mm):            | 60                            |
| Width (mm):             | 1150                          |
| Length (mm):            | 2070                          |
| Gross Weight (kg):      | 48.8                          |
| Packaging Data          |                               |
| Box Colour:             | Brown Cardboard Box - Printed |
| Box Qty:                | 1                             |
| Label Size:             | Х                             |
| Label Colour:           | Not Applicable                |
| Label Qty:              | 0                             |
| Outer Box Dimensions (I | f Applicable)                 |
| Height (mm):            |                               |
| Width (mm):             |                               |
| Depth (mm):             |                               |
| Length (mm):            |                               |
| Gross Weight (kg):      |                               |
| Barcode:                | 5056462614168                 |
| Product Details         |                               |
| Country of Origin:      | China                         |
| Fitting Instruction:    | No                            |
| CE & UKCA:              | Yes                           |
| Profile Material:       | Aluminium                     |
| Profile Finish:         | Matt Black                    |
| Adjustments (mm):       | 1075mm-1093mm                 |
| Entry Width (mm):       | N/A                           |
| Swing In Dim (mm):      | N/A                           |
| Swing Out Dim (mm):     | N/A                           |
| Radius (mm):            | Not Applicable                |
| Glass Thickness (mm):   | 8                             |
| Easy Fit:               | No                            |
| Easy Clean:             | No                            |
| Handle Style:           | Not Applicable                |
| Handle Material:        | Not Applicable                |
| Enclosure Design:       | Frameless                     |
| Wheel Type:             | Not Applicable                |
| Support Bar Included:   | Support Bar Included          |
| Extras:                 | None                          |