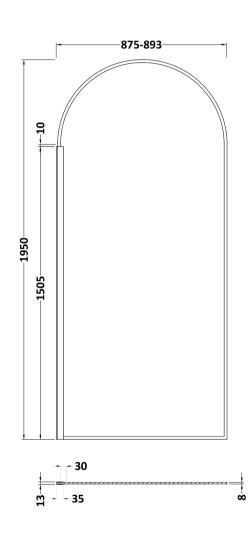

Sales Code: WRSRBP90 Description: 900 Arched Screen Outer Frame 1950X8mm

| <b>Product Dimensions</b>            |                               |
|--------------------------------------|-------------------------------|
| Height (mm):                         | 1950                          |
| Width (mm):                          | 893                           |
| Depth (mm):                          | 14                            |
| Nett Weight (kg):                    | 40.3                          |
| Packaging Dimensions                 |                               |
| Height (mm):                         | 2070                          |
| Width (mm):                          | 950                           |
| Length (mm):                         | 60                            |
| Gross Weight (kg):                   | 40.3                          |
| Packaging Data                       |                               |
| Box Colour:                          | Brown Cardboard Box - Printed |
| Box Qty:                             | 1                             |
| Label Size:                          | 100 x 50                      |
| Label Colour:                        | Not Applicable                |
| Label Qty:                           | 0                             |
| Outer Box Dimensions (If Applicable) |                               |
| Height (mm):                         | /                             |
| Width (mm):                          |                               |
| Depth (mm):                          |                               |
| Length (mm):                         |                               |
| Gross Weight (kg):                   |                               |
| Barcode:                             | 5056462638355                 |
| <b>Product Details</b>               |                               |
| Country of Origin:                   | China                         |
| Fitting Instruction:                 | No                            |
| CE & UKCA:                           | Yes                           |
| Profile Material:                    | Aluminium                     |
| Profile Finish:                      | Matt Black                    |
| Adjustments (mm):                    | 875mm-893mm                   |
| Entry Width (mm):                    | N/A                           |
| Swing In Dim (mm):                   | N/A                           |
| Swing Out Dim (mm):                  | N/A                           |
| Radius (mm):                         | Not Applicable                |
| Glass Thickness (mm):                | 8                             |
| Easy Fit:                            | No                            |
| Easy Clean:                          | No                            |
| Handle Style:                        | Not Applicable                |
| Handle Material:                     | Not Applicable                |
| Enclosure Design:                    | Frameless                     |
| Wheel Type:                          | Not Applicable                |
| Support Bar Included:                | Support Bar Not Included      |
| Extras:                              | None                          |
|                                      |                               |