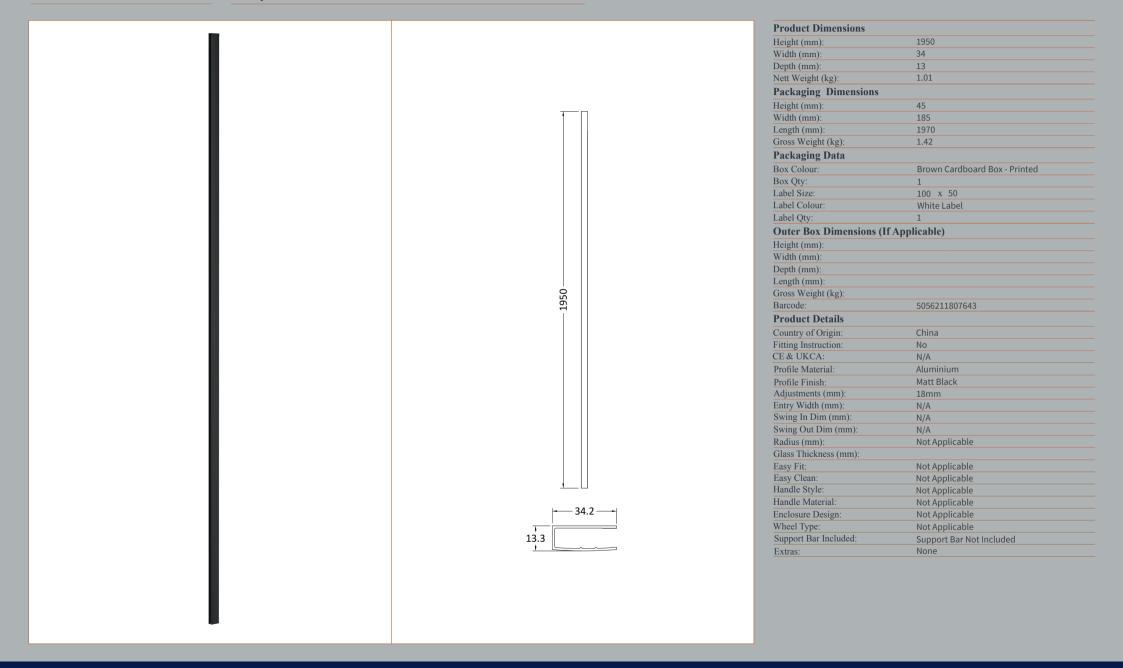

**Product Dimensions** 

ROXOR

Sales Code: WRSF004

**Description:** 1950 Wetroom Wall Channel Black

ROXOR

Sales Code: WRSF004U

**Description:** 1950 Decorative Profile Undrilled Black