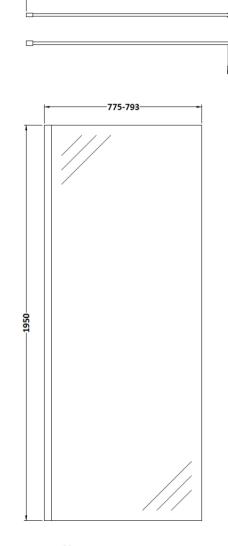

## TECHNICAL DATA SHEET

ROXOR

-1007.5-

Sales Code: WRSB800

Description: Wetroom Screen 800 X1950mm

| 1 Toutet Dimensions      |                               |
|--------------------------|-------------------------------|
| Height (mm):             | 1950                          |
| Width (mm):              | 800                           |
| Depth (mm):              | 14                            |
| Nett Weight (kg):        | 34.36                         |
| Packaging Dimensions     |                               |
| Height (mm):             | 65                            |
| Width (mm):              | 830                           |
| Length (mm):             | 2010                          |
| Gross Weight (kg):       | 34.36                         |
| Packaging Data           |                               |
| Box Colour:              | Brown Cardboard Box - Printed |
| Box Qty:                 | 1                             |
| Label Size:              | 100 x 50                      |
| Label Colour:            | Not Applicable                |
| Label Qty:               | 0                             |
| Outer Box Dimensions (If | f Applicable)                 |
| Height (mm):             |                               |
| Width (mm):              |                               |
| Depth (mm):              |                               |
| Length (mm):             |                               |
| Gross Weight (kg):       |                               |
| Barcode:                 | 5055369007448                 |
| Product Details          |                               |
| Country of Origin:       | China                         |
| Fitting Instruction:     | No                            |
| CE & UKCA:               | Yes                           |
| Profile Material:        | Aluminium                     |
| Profile Finish:          | Polished Chrome               |
| Adjustments (mm):        | 775mm-793mm                   |
| Entry Width (mm):        | N/A                           |
| Swing In Dim (mm):       | N/A                           |
| Swing Out Dim (mm):      | N/A                           |
| Radius (mm):             | Not Applicable                |
| Glass Thickness (mm):    | 8                             |
| Easy Fit:                | No                            |
| Easy Clean:              | Yes                           |
| Handle Style:            | Not Applicable                |
| Handle Material:         | Not Applicable                |
| Enclosure Design:        | Frameless                     |
| Wheel Type:              | Not Applicable                |
| Support Bar Included:    | Support Bar Included          |
| Extras:                  | None                          |