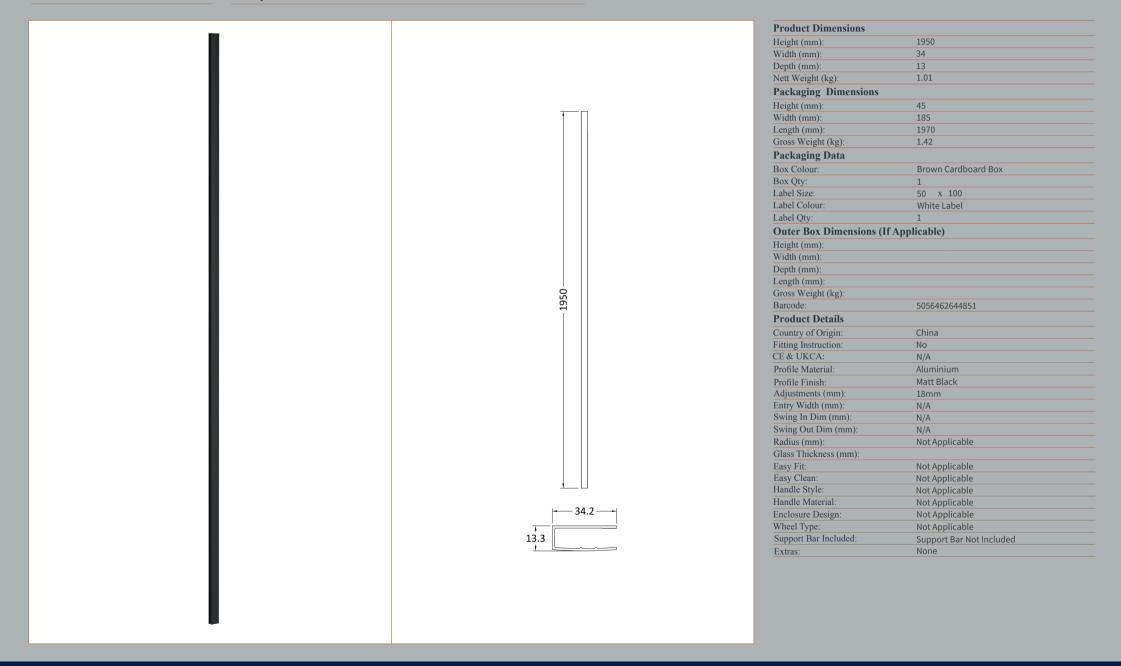

**Product Dimensions** 

ROXOR

Sales Code: WRSF004

**Description:** 1950 Wetroom Wall Channel Black

ROXOR

Sales Code: WRSF004U

**Description:** 1950 Decorative Profile Undrilled Black