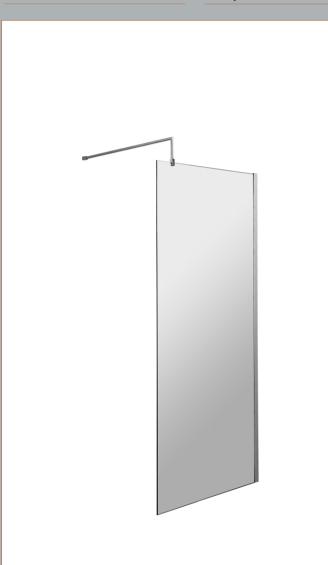

## TECHNICAL DATA SHEET

ROXOR

-1007.5-

Sales Code: WRSB800

Description: Wetroom Screen 800 X1950mm

| 1 Toutet Dimensions      |                               |
|--------------------------|-------------------------------|
| Height (mm):             | 1950                          |
| Width (mm):              | 800                           |
| Depth (mm):              | 14                            |
| Nett Weight (kg):        | 34.36                         |
| Packaging Dimensions     |                               |
| Height (mm):             | 65                            |
| Width (mm):              | 830                           |
| Length (mm):             | 2010                          |
| Gross Weight (kg):       | 34.36                         |
| Packaging Data           |                               |
| Box Colour:              | Brown Cardboard Box - Printed |
| Box Qty:                 | 1                             |
| Label Size:              | 100 x 50                      |
| Label Colour:            | Not Applicable                |
| Label Qty:               | 0                             |
| Outer Box Dimensions (If | f Applicable)                 |
| Height (mm):             |                               |
| Width (mm):              |                               |
| Depth (mm):              |                               |
| Length (mm):             |                               |
| Gross Weight (kg):       |                               |
| Barcode:                 | 5055369007448                 |
| Product Details          |                               |
| Country of Origin:       | China                         |
| Fitting Instruction:     | No                            |
| CE & UKCA:               | Yes                           |
| Profile Material:        | Aluminium                     |
| Profile Finish:          | Polished Chrome               |
| Adjustments (mm):        | 775mm-793mm                   |
| Entry Width (mm):        | N/A                           |
| Swing In Dim (mm):       | N/A                           |
| Swing Out Dim (mm):      | N/A                           |
| Radius (mm):             | Not Applicable                |
| Glass Thickness (mm):    | 8                             |
| Easy Fit:                | No                            |
| Easy Clean:              | Yes                           |
| Handle Style:            | Not Applicable                |
| Handle Material:         | Not Applicable                |
| Enclosure Design:        | Frameless                     |
| Wheel Type:              | Not Applicable                |
| Support Bar Included:    | Support Bar Included          |
| Extras:                  | None                          |