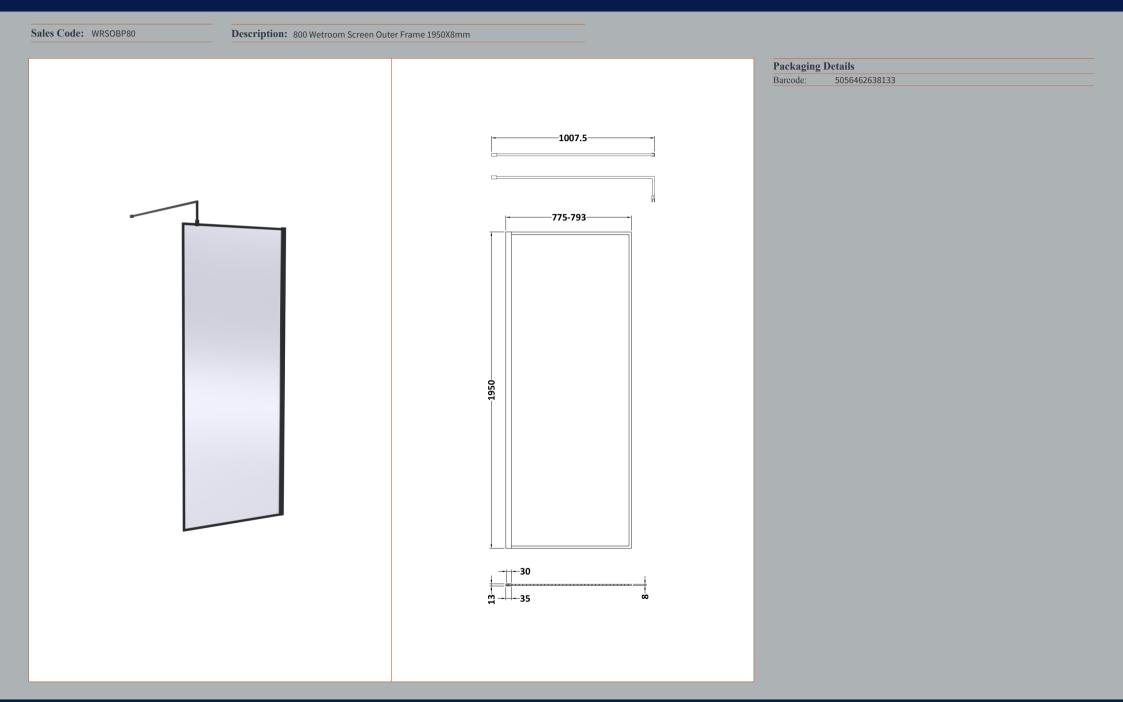

## TECHNICAL DATA SHEET

ROXOR

-1007.5-

Sales Code: WRSB800

Description: Wetroom Screen 800 X1950mm

| 1 Toutet Dimensions      |                               |
|--------------------------|-------------------------------|
| Height (mm):             | 1950                          |
| Width (mm):              | 800                           |
| Depth (mm):              | 14                            |
| Nett Weight (kg):        | 34.36                         |
| Packaging Dimensions     |                               |
| Height (mm):             | 65                            |
| Width (mm):              | 830                           |
| Length (mm):             | 2010                          |
| Gross Weight (kg):       | 34.36                         |
| Packaging Data           |                               |
| Box Colour:              | Brown Cardboard Box - Printed |
| Box Qty:                 | 1                             |
| Label Size:              | 100 x 50                      |
| Label Colour:            | Not Applicable                |
| Label Qty:               | 0                             |
| Outer Box Dimensions (If | f Applicable)                 |
| Height (mm):             |                               |
| Width (mm):              |                               |
| Depth (mm):              |                               |
| Length (mm):             |                               |
| Gross Weight (kg):       |                               |
| Barcode:                 | 5055369007448                 |
| Product Details          |                               |
| Country of Origin:       | China                         |
| Fitting Instruction:     | No                            |
| CE & UKCA:               | Yes                           |
| Profile Material:        | Aluminium                     |
| Profile Finish:          | Polished Chrome               |
| Adjustments (mm):        | 775mm-793mm                   |
| Entry Width (mm):        | N/A                           |
| Swing In Dim (mm):       | N/A                           |
| Swing Out Dim (mm):      | N/A                           |
| Radius (mm):             | Not Applicable                |
| Glass Thickness (mm):    | 8                             |
| Easy Fit:                | No                            |
| Easy Clean:              | Yes                           |
| Handle Style:            | Not Applicable                |
| Handle Material:         | Not Applicable                |
| Enclosure Design:        | Frameless                     |
| Wheel Type:              | Not Applicable                |
| Support Bar Included:    | Support Bar Included          |
| Extras:                  | None                          |