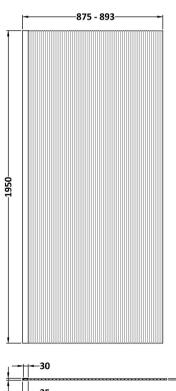

**Description:** 900X1950 Fluted Wetroom Screen Inc' Bar Sales Code: WRFL19590

| Product Dimensions           |                                |
|------------------------------|--------------------------------|
| Height (mm):                 | 1950                           |
| Width (mm):                  | 900                            |
| Depth (mm):                  | 14                             |
| Nett Weight (kg):            | 40.3                           |
| Packaging Dimensions         | T0.3                           |
|                              | 65                             |
| Height (mm): Width (mm):     | 950                            |
| Length (mm):                 | 2010                           |
| Gross Weight (kg):           | 40.3                           |
| Packaging Data               | 40.5                           |
|                              | Duaning Candle and Day Drinted |
| Box Colour:                  | Brown Cardboard Box - Printed  |
| Box Qty:                     | 1                              |
| Label Size:<br>Label Colour: | 100 x 50                       |
|                              | Not Applicable                 |
| Label Qty:                   | 0                              |
| Outer Box Dimensions (If     | Applicable)                    |
| Height (mm):                 |                                |
| Width (mm):                  |                                |
| Depth (mm):                  |                                |
| Length (mm):                 |                                |
| Gross Weight (kg):           |                                |
| Barcode:                     | 5056462661254                  |
| Product Details              |                                |
| Country of Origin:           | China                          |
| Fitting Instruction:         | No                             |
| CE & UKCA:                   | Yes                            |
| Profile Material:            | Aluminium                      |
| Profile Finish:              | Polished Chrome                |
| Adjustments (mm):            | 875mm-893mm                    |
| Entry Width (mm):            | N/A                            |
| Swing In Dim (mm):           | N/A                            |
| Swing Out Dim (mm):          | N/A                            |
| Radius (mm):                 | Not Applicable                 |
| Glass Thickness (mm):        | 8                              |
| Easy Fit:                    | No                             |
| Easy Clean:                  | Yes                            |
| Handle Style:                | Not Applicable                 |
| Handle Material:             | Not Applicable                 |
| Enclosure Design:            | Fluted                         |
| Wheel Type:                  | Not Applicable                 |
| Support Bar Included:        | Support Bar Included           |
| Extract                      | None                           |