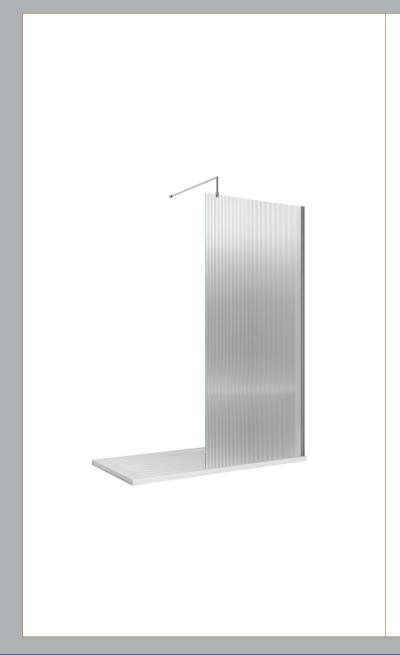

**Description:** 900X1950 Fluted Wetroom Screen Inc' Bar Sales Code: WRFL19590

| Product Dimensions           |                                |
|------------------------------|--------------------------------|
| Height (mm):                 | 1950                           |
| Width (mm):                  | 900                            |
| Depth (mm):                  | 14                             |
| Nett Weight (kg):            | 40.3                           |
| Packaging Dimensions         | T0.3                           |
|                              | 65                             |
| Height (mm): Width (mm):     | 950                            |
| Length (mm):                 | 2010                           |
| Gross Weight (kg):           | 40.3                           |
| Packaging Data               | 40.5                           |
|                              | Duaning Candle and Day Drinted |
| Box Colour:                  | Brown Cardboard Box - Printed  |
| Box Qty:                     | 1                              |
| Label Size:<br>Label Colour: | 100 x 50                       |
|                              | Not Applicable                 |
| Label Qty:                   | 0                              |
| Outer Box Dimensions (If     | Applicable)                    |
| Height (mm):                 |                                |
| Width (mm):                  |                                |
| Depth (mm):                  |                                |
| Length (mm):                 |                                |
| Gross Weight (kg):           |                                |
| Barcode:                     | 5056462661254                  |
| Product Details              |                                |
| Country of Origin:           | China                          |
| Fitting Instruction:         | No                             |
| CE & UKCA:                   | Yes                            |
| Profile Material:            | Aluminium                      |
| Profile Finish:              | Polished Chrome                |
| Adjustments (mm):            | 875mm-893mm                    |
| Entry Width (mm):            | N/A                            |
| Swing In Dim (mm):           | N/A                            |
| Swing Out Dim (mm):          | N/A                            |
| Radius (mm):                 | Not Applicable                 |
| Glass Thickness (mm):        | 8                              |
| Easy Fit:                    | No                             |
| Easy Clean:                  | Yes                            |
| Handle Style:                | Not Applicable                 |
| Handle Material:             | Not Applicable                 |
| Enclosure Design:            | Fluted                         |
| Wheel Type:                  | Not Applicable                 |
| Support Bar Included:        | Support Bar Included           |
| Extract                      | None                           |