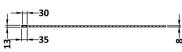

**Description:** 900X1950 Fluted Wetroom Screen Inc' Bar Sales Code: WRFL19590

| Product Dimensions           |                                |
|------------------------------|--------------------------------|
| Height (mm):                 | 1950                           |
| Width (mm):                  | 900                            |
| Depth (mm):                  | 14                             |
| Nett Weight (kg):            | 40.3                           |
| Packaging Dimensions         | T0.3                           |
|                              | 65                             |
| Height (mm): Width (mm):     | 950                            |
| Length (mm):                 | 2010                           |
| Gross Weight (kg):           | 40.3                           |
| Packaging Data               | 40.5                           |
|                              | Duaning Candle and Day Drinted |
| Box Colour:                  | Brown Cardboard Box - Printed  |
| Box Qty:                     | 1                              |
| Label Size:<br>Label Colour: | 100 x 50                       |
|                              | Not Applicable                 |
| Label Qty:                   | 0                              |
| Outer Box Dimensions (If     | Applicable)                    |
| Height (mm):                 |                                |
| Width (mm):                  |                                |
| Depth (mm):                  |                                |
| Length (mm):                 |                                |
| Gross Weight (kg):           |                                |
| Barcode:                     | 5056462661254                  |
| Product Details              |                                |
| Country of Origin:           | China                          |
| Fitting Instruction:         | No                             |
| CE & UKCA:                   | Yes                            |
| Profile Material:            | Aluminium                      |
| Profile Finish:              | Polished Chrome                |
| Adjustments (mm):            | 875mm-893mm                    |
| Entry Width (mm):            | N/A                            |
| Swing In Dim (mm):           | N/A                            |
| Swing Out Dim (mm):          | N/A                            |
| Radius (mm):                 | Not Applicable                 |
| Glass Thickness (mm):        | 8                              |
| Easy Fit:                    | No                             |
| Easy Clean:                  | Yes                            |
| Handle Style:                | Not Applicable                 |
| Handle Material:             | Not Applicable                 |
| Enclosure Design:            | Fluted                         |
| Wheel Type:                  | Not Applicable                 |
| Support Bar Included:        | Support Bar Included           |
| Extract                      | None                           |