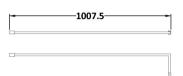

**Description:** 900X1950 Fluted Wetroom Screen Inc' Bar Sales Code: WRFL19590

| Product Dimensions           |                                |
|------------------------------|--------------------------------|
| Height (mm):                 | 1950                           |
| Width (mm):                  | 900                            |
| Depth (mm):                  | 14                             |
| Nett Weight (kg):            | 40.3                           |
| Packaging Dimensions         | T0.3                           |
|                              | 65                             |
| Height (mm): Width (mm):     | 950                            |
| Length (mm):                 | 2010                           |
| Gross Weight (kg):           | 40.3                           |
| Packaging Data               | 40.5                           |
|                              | Duaning Candle and Day Drinted |
| Box Colour:                  | Brown Cardboard Box - Printed  |
| Box Qty:                     | 1                              |
| Label Size:<br>Label Colour: | 100 x 50                       |
|                              | Not Applicable                 |
| Label Qty:                   | 0                              |
| Outer Box Dimensions (If     | Applicable)                    |
| Height (mm):                 |                                |
| Width (mm):                  |                                |
| Depth (mm):                  |                                |
| Length (mm):                 |                                |
| Gross Weight (kg):           |                                |
| Barcode:                     | 5056462661254                  |
| Product Details              |                                |
| Country of Origin:           | China                          |
| Fitting Instruction:         | No                             |
| CE & UKCA:                   | Yes                            |
| Profile Material:            | Aluminium                      |
| Profile Finish:              | Polished Chrome                |
| Adjustments (mm):            | 875mm-893mm                    |
| Entry Width (mm):            | N/A                            |
| Swing In Dim (mm):           | N/A                            |
| Swing Out Dim (mm):          | N/A                            |
| Radius (mm):                 | Not Applicable                 |
| Glass Thickness (mm):        | 8                              |
| Easy Fit:                    | No                             |
| Easy Clean:                  | Yes                            |
| Handle Style:                | Not Applicable                 |
| Handle Material:             | Not Applicable                 |
| Enclosure Design:            | Fluted                         |
| Wheel Type:                  | Not Applicable                 |
| Support Bar Included:        | Support Bar Included           |
| Extract                      | None                           |