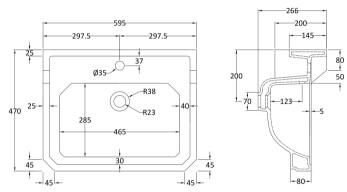

## TECHNICAL DATA SHEET

ROXOR

Sales Code: NCS882A

| Product Dime        | nsions                                                   |
|---------------------|----------------------------------------------------------|
| Height (mm):        | 266                                                      |
| Width (mm):         | 595                                                      |
| Depth (mm):         | 470                                                      |
| Nett Weight (kg):   | 20.5                                                     |
| Packaging Din       | nensions                                                 |
| Height (mm):        | 287                                                      |
| Width (mm):         | 615                                                      |
| Depth (mm):         | 490                                                      |
| Gross Weight (kg    | (): 22.1                                                 |
| Packaging Dat       | ta                                                       |
| Box Colour:         | Brown Cardboard Box - Printed                            |
| Box Qty:            | 1                                                        |
| Label Size:         | 100 x 50                                                 |
| Label Colour:       | Not Applicable                                           |
| Label Qty:          | 0                                                        |
| Outer Box Din       | nensions (If Applicable)                                 |
| Height (mm):        |                                                          |
| Width (mm):         |                                                          |
| Depth (mm):         |                                                          |
| Gross Weight (kg    | ı):                                                      |
| Barcode:            | 5055369040018                                            |
| Product Detail      | ls                                                       |
| Country of Origir   | n: China                                                 |
| Fitting Instruction | 1: No                                                    |
| Certification: CE   | C & UKCA: N/A WRAS: N/A WRAS No: N/A                     |
| Product Material:   | Vitreous China                                           |
| Fixing Supplied:    | No                                                       |
|                     |                                                          |
| Pans/Bidets:        | Trap Style: Not Applicable Includes Seat: Not Applicable |
| Seats:              | Seat Type: Not Applicable Material: Not Applicable       |
|                     | Function: Not Applicable Hinge Type: Not Applicable      |
|                     | Hinge Material: Not Applicable                           |
|                     |                                                          |
| Cisterns:           | Operating Type: Not Applicable Fittings: Not Applicable  |
|                     | Lever Type: Not Applicable                               |
| Basins:             | Tap Hole: One Taphole Chain Stay Hole: No                |
|                     | Template: Not Required Waste Type Req: Slotted           |
|                     | Overflow Inc: Yes Overflow Cover: Yes                    |
|                     | Overnow dover: Yes                                       |