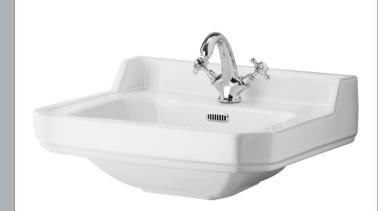

## TECHNICAL DATA SHEET

ROXOR

Sales Code: NCS882A

| Product Dime        | nsions                                                   |
|---------------------|----------------------------------------------------------|
| Height (mm):        | 266                                                      |
| Width (mm):         | 595                                                      |
| Depth (mm):         | 470                                                      |
| Nett Weight (kg):   | 20.5                                                     |
| Packaging Din       | nensions                                                 |
| Height (mm):        | 287                                                      |
| Width (mm):         | 615                                                      |
| Depth (mm):         | 490                                                      |
| Gross Weight (kg    | (): 22.1                                                 |
| Packaging Dat       | ta                                                       |
| Box Colour:         | Brown Cardboard Box - Printed                            |
| Box Qty:            | 1                                                        |
| Label Size:         | 100 x 50                                                 |
| Label Colour:       | Not Applicable                                           |
| Label Qty:          | 0                                                        |
| Outer Box Din       | nensions (If Applicable)                                 |
| Height (mm):        |                                                          |
| Width (mm):         |                                                          |
| Depth (mm):         |                                                          |
| Gross Weight (kg    | ı):                                                      |
| Barcode:            | 5055369040018                                            |
| Product Detail      | ls                                                       |
| Country of Origir   | n: China                                                 |
| Fitting Instruction | 1: No                                                    |
| Certification: CE   | C & UKCA: N/A WRAS: N/A WRAS No: N/A                     |
| Product Material:   | Vitreous China                                           |
| Fixing Supplied:    | No                                                       |
|                     |                                                          |
| Pans/Bidets:        | Trap Style: Not Applicable Includes Seat: Not Applicable |
| Seats:              | Seat Type: Not Applicable Material: Not Applicable       |
|                     | Function: Not Applicable Hinge Type: Not Applicable      |
|                     | Hinge Material: Not Applicable                           |
|                     |                                                          |
| Cisterns:           | Operating Type: Not Applicable Fittings: Not Applicable  |
|                     | Lever Type: Not Applicable                               |
| Basins:             | Tap Hole: One Taphole Chain Stay Hole: No                |
|                     | Template: Not Required Waste Type Req: Slotted           |
|                     | Overflow Inc: Yes Overflow Cover: Yes                    |
|                     | Overnow dover: Yes                                       |