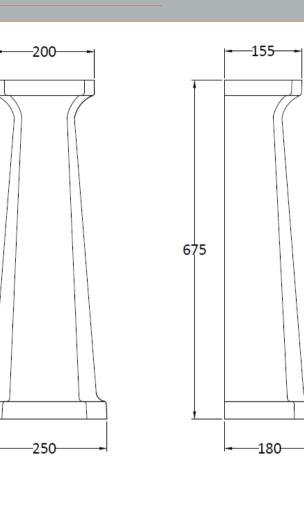

## TECHNICAL DATA SHEET

ROXOR

Sales Code: NCS883

**Description:** Full Pedestal

| <b>Product Dime</b> | ensions                                                                                                 |
|---------------------|---------------------------------------------------------------------------------------------------------|
| Height (mm):        | 670                                                                                                     |
| Width (mm):         | 250                                                                                                     |
| Depth (mm):         | 180                                                                                                     |
| Nett Weight (kg)    | ): 11                                                                                                   |
| Packaging Di        | mensions                                                                                                |
| Height (mm):        | 290                                                                                                     |
| Width (mm):         | 685                                                                                                     |
| Depth (mm):         | 200                                                                                                     |
| Gross Weight (k     |                                                                                                         |
| Packaging Da        |                                                                                                         |
| Box Colour:         | Brown Cardboard Box - Printed                                                                           |
| Box Qty:            | 1                                                                                                       |
| Label Size:         | 100 x 50                                                                                                |
| Label Colour:       | Not Applicable                                                                                          |
| Label Qty:          | 0                                                                                                       |
|                     | mensions (If Applicable)                                                                                |
| Height (mm):        |                                                                                                         |
| Width (mm):         |                                                                                                         |
| Depth (mm):         |                                                                                                         |
| Gross Weight (k     |                                                                                                         |
| Barcode:            | 5055369038688                                                                                           |
| Product Detai       |                                                                                                         |
| Country of Origi    |                                                                                                         |
| Fitting Instructio  |                                                                                                         |
|                     | E & UKCA: N/A WRAS: N/A WRAS No: N/A                                                                    |
| Product Material    | l: Vitreous China                                                                                       |
| Fixing Supplied:    | No                                                                                                      |
| Pans/Bidets:        | Trap Style: Not Applicable Includes Seat: Not Applicable                                                |
| Seats:              | Seat Type: Not Applicable Material: Not Applicable                                                      |
|                     | Function: Not Applicable Hinge Type: Not Applicable                                                     |
|                     | Hinge Material: Not Applicable                                                                          |
| Cisterns:           | Operating Type: Not Applicable Fittings: Not Applicable                                                 |
|                     | Lever Type: Not Applicable                                                                              |
| Basins:             | Tap Hole:Not ApplicableChain Stay Hole:Not ApplicablTemplate:Not ApplicableWaste Type Req:Not Applicabl |
|                     | Overflow Inc: Not Applicable Overflow Cover: Not Applicable                                             |
|                     |                                                                                                         |