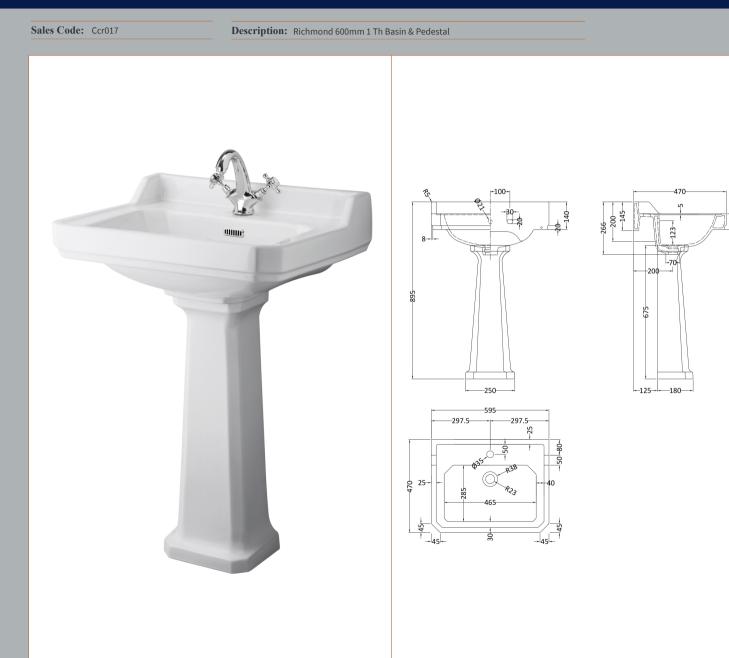

## TECHNICAL DATA SHEET

ROXOR

Sales Code: NCS882A

| Product Dime        | nsions                                                   |
|---------------------|----------------------------------------------------------|
| Height (mm):        | 266                                                      |
| Width (mm):         | 595                                                      |
| Depth (mm):         | 470                                                      |
| Nett Weight (kg):   | 20.5                                                     |
| Packaging Din       | nensions                                                 |
| Height (mm):        | 287                                                      |
| Width (mm):         | 615                                                      |
| Depth (mm):         | 490                                                      |
| Gross Weight (kg    | (): 22.1                                                 |
| Packaging Dat       | ta                                                       |
| Box Colour:         | Brown Cardboard Box - Printed                            |
| Box Qty:            | 1                                                        |
| Label Size:         | 100 x 50                                                 |
| Label Colour:       | Not Applicable                                           |
| Label Qty:          | 0                                                        |
| Outer Box Din       | nensions (If Applicable)                                 |
| Height (mm):        |                                                          |
| Width (mm):         |                                                          |
| Depth (mm):         |                                                          |
| Gross Weight (kg    | ı):                                                      |
| Barcode:            | 5055369040018                                            |
| Product Detail      | ls                                                       |
| Country of Origir   | n: China                                                 |
| Fitting Instruction | 1: No                                                    |
| Certification: CE   | C & UKCA: N/A WRAS: N/A WRAS No: N/A                     |
| Product Material:   | Vitreous China                                           |
| Fixing Supplied:    | No                                                       |
|                     |                                                          |
| Pans/Bidets:        | Trap Style: Not Applicable Includes Seat: Not Applicable |
| Seats:              | Seat Type: Not Applicable Material: Not Applicable       |
|                     | Function: Not Applicable Hinge Type: Not Applicable      |
|                     | Hinge Material: Not Applicable                           |
|                     |                                                          |
| Cisterns:           | Operating Type: Not Applicable Fittings: Not Applicable  |
|                     | Lever Type: Not Applicable                               |
| Basins:             | Tap Hole: One Taphole Chain Stay Hole: No                |
|                     | Template: Not Required Waste Type Req: Slotted           |
|                     | Overflow Inc: Yes Overflow Cover: Yes                    |
|                     | Overnow dover: Yes                                       |