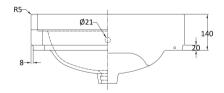

## TECHNICAL DATA SHEET

ROXOR

Sales Code: NCS882A

| Product Dime        | nsions                                                   |
|---------------------|----------------------------------------------------------|
| Height (mm):        | 266                                                      |
| Width (mm):         | 595                                                      |
| Depth (mm):         | 470                                                      |
| Nett Weight (kg):   | 20.5                                                     |
| Packaging Din       | nensions                                                 |
| Height (mm):        | 287                                                      |
| Width (mm):         | 615                                                      |
| Depth (mm):         | 490                                                      |
| Gross Weight (kg    | (): 22.1                                                 |
| Packaging Dat       | ta                                                       |
| Box Colour:         | Brown Cardboard Box - Printed                            |
| Box Qty:            | 1                                                        |
| Label Size:         | 100 x 50                                                 |
| Label Colour:       | Not Applicable                                           |
| Label Qty:          | 0                                                        |
| Outer Box Din       | nensions (If Applicable)                                 |
| Height (mm):        |                                                          |
| Width (mm):         |                                                          |
| Depth (mm):         |                                                          |
| Gross Weight (kg    | ı):                                                      |
| Barcode:            | 5055369040018                                            |
| Product Detail      | ls                                                       |
| Country of Origir   | n: China                                                 |
| Fitting Instruction | 1: No                                                    |
| Certification: CE   | C & UKCA: N/A WRAS: N/A WRAS No: N/A                     |
| Product Material:   | Vitreous China                                           |
| Fixing Supplied:    | No                                                       |
|                     |                                                          |
| Pans/Bidets:        | Trap Style: Not Applicable Includes Seat: Not Applicable |
| Seats:              | Seat Type: Not Applicable Material: Not Applicable       |
|                     | Function: Not Applicable Hinge Type: Not Applicable      |
|                     | Hinge Material: Not Applicable                           |
|                     |                                                          |
| Cisterns:           | Operating Type: Not Applicable Fittings: Not Applicable  |
|                     | Lever Type: Not Applicable                               |
| Basins:             | Tap Hole: One Taphole Chain Stay Hole: No                |
|                     | Template: Not Required Waste Type Req: Slotted           |
|                     | Overflow Inc: Yes Overflow Cover: Yes                    |
|                     | Overnow dover: Yes                                       |