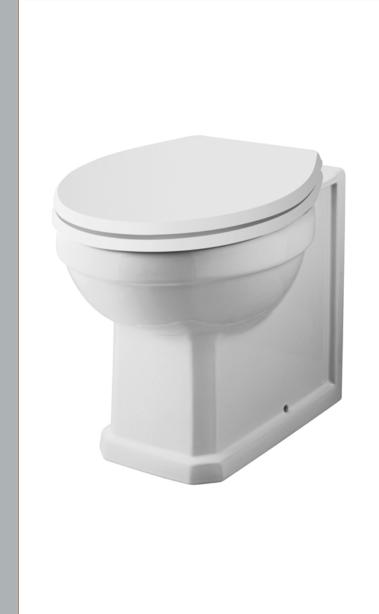

Sales Code: NCS806 Description: Back To Wall Pan (Excluding Seat)

| <b>Product Dime</b>                        | ensions                                                                                |                                                                                    |                                |              |    |                               |  |
|--------------------------------------------|----------------------------------------------------------------------------------------|------------------------------------------------------------------------------------|--------------------------------|--------------|----|-------------------------------|--|
| Height (mm):                               |                                                                                        | 400                                                                                |                                |              |    |                               |  |
| Width (mm):                                |                                                                                        | 360                                                                                |                                |              |    |                               |  |
| Depth (mm):                                |                                                                                        | 520                                                                                |                                |              |    |                               |  |
| Nett Weight (kg)                           | ):                                                                                     | 20.74                                                                              |                                |              |    |                               |  |
| Packaging Di                               | mensions                                                                               |                                                                                    |                                |              |    |                               |  |
| Height (mm):                               |                                                                                        | 430                                                                                |                                |              |    |                               |  |
| Width (mm): Depth (mm): Gross Weight (kg): |                                                                                        | 370<br>530<br>21.5                                                                 |                                |              |    |                               |  |
|                                            |                                                                                        |                                                                                    |                                | Packaging Da | ta |                               |  |
|                                            |                                                                                        |                                                                                    |                                | Box Colour:  |    | Brown Cardboard Box - Printed |  |
| Box Qty:                                   |                                                                                        | 1                                                                                  |                                |              |    |                               |  |
| Label Size:                                |                                                                                        | 100 x 50                                                                           |                                |              |    |                               |  |
| Label Colour:                              |                                                                                        | Not Applicable                                                                     |                                |              |    |                               |  |
| Label Qty:                                 |                                                                                        | 0                                                                                  |                                |              |    |                               |  |
| Outer Box Di                               | mensions (If App                                                                       | olicable)                                                                          |                                |              |    |                               |  |
| Height (mm):                               |                                                                                        |                                                                                    |                                |              |    |                               |  |
| Width (mm):                                |                                                                                        |                                                                                    |                                |              |    |                               |  |
| Depth (mm):                                |                                                                                        |                                                                                    |                                |              |    |                               |  |
| Gross Weight (k                            | g):                                                                                    |                                                                                    |                                |              |    |                               |  |
| Barcode:                                   |                                                                                        | 5055369040                                                                         | 186                            |              |    |                               |  |
| Product Detai                              | ils                                                                                    |                                                                                    |                                |              |    |                               |  |
| Country of Origi                           | n:                                                                                     | China                                                                              |                                |              |    |                               |  |
| Fitting Instruction                        | n:                                                                                     | No                                                                                 |                                |              |    |                               |  |
| Certification: Cl                          | E & UKCA: N/A                                                                          | WRAS: N/A                                                                          | WRAS No: N/A                   |              |    |                               |  |
| Product Material:                          |                                                                                        | Vitreous China                                                                     |                                |              |    |                               |  |
| Fixing Supplied:                           |                                                                                        | No                                                                                 |                                |              |    |                               |  |
| Pans/Bidets:                               | Trap Style: P Tra                                                                      | р                                                                                  | Includes Seat: No              |              |    |                               |  |
| Seats:                                     | Seat Type: Round Material: Not Applicable Function: Not Applicable Hinge Type: Top Fix |                                                                                    |                                |              |    |                               |  |
|                                            |                                                                                        |                                                                                    | Hinge Material: Not Applicable |              |    |                               |  |
|                                            | Cisterns:                                                                              | Operating Type: Not Applicable Fittings: Not Applicable Lever Type: Not Applicable |                                |              |    |                               |  |
|                                            |                                                                                        |                                                                                    |                                |              |    |                               |  |
| Basins:                                    | Tap Hole: Not Ap                                                                       | plicable                                                                           | Chain Stay Hole: Not Applicabl |              |    |                               |  |
|                                            | Template: Not Ap                                                                       |                                                                                    | Waste Type Req: Not Applicabl  |              |    |                               |  |
|                                            | Overflow Inc. No.                                                                      | <del></del>                                                                        | Overflow Cover Not Applicable  |              |    |                               |  |