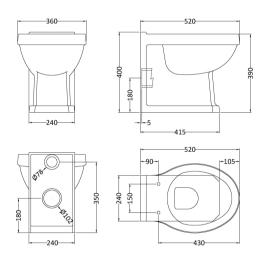

Sales Code: NCS806 Description: Back To Wall Pan (Excluding Seat)

| <b>Product Dime</b>                        | ensions                                                                                |                                                                                    |                                |              |    |                               |  |
|--------------------------------------------|----------------------------------------------------------------------------------------|------------------------------------------------------------------------------------|--------------------------------|--------------|----|-------------------------------|--|
| Height (mm):                               |                                                                                        | 400                                                                                |                                |              |    |                               |  |
| Width (mm):                                |                                                                                        | 360                                                                                |                                |              |    |                               |  |
| Depth (mm):                                |                                                                                        | 520                                                                                |                                |              |    |                               |  |
| Nett Weight (kg)                           | ):                                                                                     | 20.74                                                                              |                                |              |    |                               |  |
| Packaging Di                               | mensions                                                                               |                                                                                    |                                |              |    |                               |  |
| Height (mm):                               |                                                                                        | 430                                                                                |                                |              |    |                               |  |
| Width (mm): Depth (mm): Gross Weight (kg): |                                                                                        | 370<br>530<br>21.5                                                                 |                                |              |    |                               |  |
|                                            |                                                                                        |                                                                                    |                                | Packaging Da | ta |                               |  |
|                                            |                                                                                        |                                                                                    |                                | Box Colour:  |    | Brown Cardboard Box - Printed |  |
| Box Qty:                                   |                                                                                        | 1                                                                                  |                                |              |    |                               |  |
| Label Size:                                |                                                                                        | 100 x 50                                                                           |                                |              |    |                               |  |
| Label Colour:                              |                                                                                        | Not Applicable                                                                     |                                |              |    |                               |  |
| Label Qty:                                 |                                                                                        | 0                                                                                  |                                |              |    |                               |  |
| Outer Box Di                               | mensions (If App                                                                       | olicable)                                                                          |                                |              |    |                               |  |
| Height (mm):                               |                                                                                        |                                                                                    |                                |              |    |                               |  |
| Width (mm):                                |                                                                                        |                                                                                    |                                |              |    |                               |  |
| Depth (mm):                                |                                                                                        |                                                                                    |                                |              |    |                               |  |
| Gross Weight (k                            | g):                                                                                    |                                                                                    |                                |              |    |                               |  |
| Barcode:                                   |                                                                                        | 5055369040                                                                         | 186                            |              |    |                               |  |
| Product Detai                              | ils                                                                                    |                                                                                    |                                |              |    |                               |  |
| Country of Origi                           | n:                                                                                     | China                                                                              |                                |              |    |                               |  |
| Fitting Instruction                        | n:                                                                                     | No                                                                                 |                                |              |    |                               |  |
| Certification: Cl                          | E & UKCA: N/A                                                                          | WRAS: N/A                                                                          | WRAS No: N/A                   |              |    |                               |  |
| Product Material:                          |                                                                                        | Vitreous China                                                                     |                                |              |    |                               |  |
| Fixing Supplied:                           |                                                                                        | No                                                                                 |                                |              |    |                               |  |
| Pans/Bidets:                               | Trap Style: P Tra                                                                      | р                                                                                  | Includes Seat: No              |              |    |                               |  |
| Seats:                                     | Seat Type: Round Material: Not Applicable Function: Not Applicable Hinge Type: Top Fix |                                                                                    |                                |              |    |                               |  |
|                                            |                                                                                        |                                                                                    | Hinge Material: Not Applicable |              |    |                               |  |
|                                            | Cisterns:                                                                              | Operating Type: Not Applicable Fittings: Not Applicable Lever Type: Not Applicable |                                |              |    |                               |  |
|                                            |                                                                                        |                                                                                    |                                |              |    |                               |  |
| Basins:                                    | Tap Hole: Not Ap                                                                       | plicable                                                                           | Chain Stay Hole: Not Applicabl |              |    |                               |  |
|                                            | Template: Not Ap                                                                       |                                                                                    | Waste Type Req: Not Applicabl  |              |    |                               |  |
|                                            | Overflow Inc. No.                                                                      | <del></del>                                                                        | Overflow Cover Not Applicable  |              |    |                               |  |