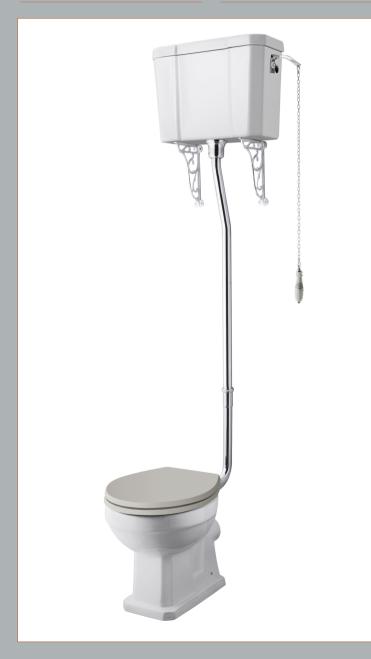

## ROXOR

Sales Code: Ccr035 Description: Comfort High Level Wc & Flush Pipe





## **Packaging Details**

Barcode: 5056211818632

Chain Stay Hole: Not Applicable

Waste Type Req: Not Applicable

Overflow Inc: Not Applicable Overflow Cover: Not Applicable

Sales Code: NCS860 Description: Comfort Height High/Low Pan Exc Seat











| <b>Product Dimens</b>  | sions                    |                    |                              |
|------------------------|--------------------------|--------------------|------------------------------|
| Height (mm):           |                          | 466                |                              |
| Width (mm):            |                          | 370                |                              |
| Depth (mm):            |                          | 515                |                              |
| Nett Wei