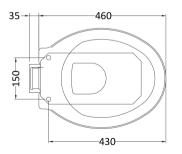

| <b>Product Dimens</b>  | sions                    |                    |                              |
|------------------------|--------------------------|--------------------|------------------------------|
| Height (mm):           |                          | 466                |                              |
| Width (mm):            |                          | 370                |                              |
| Depth (mm):            |                          | 515                |                              |
| Nett Weight (kg):      |                          | 19                 |                              |
| Packaging Dime         | ensions                  |                    |                              |
| Height (mm):           |                          | 500                |                              |
| Width (mm):            |                          | 380                |                              |
| Depth (mm):            |                          | 515                |                              |
| Gross Weight (kg):     |                          | 19.6               |                              |
| Packaging Data         |                          |                    |                              |
| Box Colour:            |                          |                    |                              |
| Box Qty:               |                          |                    |                              |
| Label Size:            |                          | X                  |                              |
| Label Colour:          |                          |                    |                              |
| Label Qty:             |                          |                    |                              |
| Outer Box Dime         | ensions (l               | f Applicable)      |                              |
| Height (mm):           |                          |                    |                              |
| Width (mm):            |                          |                    |                              |
| Depth (mm):            |                          |                    |                              |
| Gross Weight (kg):     |                          |                    |                              |
| Barcode:               |                          | 50552758           | 95573                        |
| <b>Product Details</b> |                          |                    |                              |
| Country of Origin:     |                          | China              |                              |
| Fitting Instruction:   |                          | No                 |                              |
| Certification: CE &    | & UKCA:                  | WRAS: N            | /A WRAS No: N/A              |
| Product Material:      |                          | Vitreous C         | China                        |
| Fixing Supplied:       |                          | No                 |                              |
| Pans/Bidets:           | Γrap Style:              | P Trap             | Includes Seat: No            |
| Seats: S               | eat Type:                | Round              | Material: Not Applicable     |
|                        | Function: Not Applicable |                    | Hinge Type: Not Applicable   |
| H                      | linge Mate               | rial: Not Applicab | le                           |
| Cisterns:              | Operating T              | ype: Not Applical  | ble Fittings: Not Applicable |
|                        |                          | : Not Applicable   |                              |