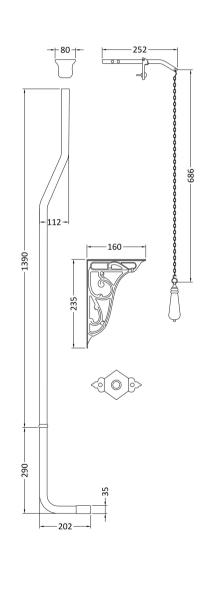

Sales Code: FA313 Description: High Level Flush Pipe Pack

| Product Dimensions                 |                     |
|------------------------------------|---------------------|
| Length (mm):                       |                     |
| Width (mm):                        | 80                  |
| Height (mm):                       | 1683                |
| Depth (mm):                        | 205                 |
| Nett Weight (kg):                  | 3.07                |
| <b>Packaging Dimensions</b>        |                     |
| Height (mm):                       | 1435                |
| Width (mm):                        | 185                 |
| Depth (mm):                        | 100                 |
| Gross Weight (kg):                 | 3.78                |
| Packaging Data                     |                     |
| Box Colour:                        | White Cardboard Box |
| Box Qty:                           | 1                   |
| Label Size:                        | 100 x 50            |
| Label Colour:                      | White Label         |
| Label Qty:                         | 2                   |
| <b>Outer Box Dimensions (If Ap</b> | plicable)           |
| Height (mm):                       | 210                 |
| Width (mm):                        | 1420                |
| Length (mm):                       |                     |
| Depth (mm):                        |                     |
| Gross Weight (kg):                 | 15                  |
| Barcode:                           | 5055146108092       |
| <b>Product Details</b>             |                     |
| Country of Origin:                 | China               |
| Fitting Instruction:               | No                  |
| CE & UKCA:                         | N/A                 |
| Product Material:                  | Brass               |
| Heating Element Wattage:           | Not Applicable      |
| Colour/Finish:                     | Chrome              |
| Product Diameter:                  | 35mm                |
| Connection Size:                   | 11/2"               |