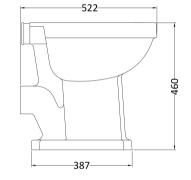

| <b>Product Dimens</b>  | sions                    |                    |                              |
|------------------------|--------------------------|--------------------|------------------------------|
| Height (mm):           |                          | 466                |                              |
| Width (mm):            |                          | 370                |                              |
| Depth (mm):            |                          | 515                |                              |
| Nett Weight (kg):      |                          | 19                 |                              |
| Packaging Dime         | ensions                  |                    |                              |
| Height (mm):           |                          | 500                |                              |
| Width (mm):            |                          | 380                |                              |
| Depth (mm):            |                          | 515                |                              |
| Gross Weight (kg):     |                          | 19.6               |                              |
| Packaging Data         |                          |                    |                              |
| Box Colour:            |                          |                    |                              |
| Box Qty:               |                          |                    |                              |
| Label Size:            |                          | X                  |                              |
| Label Colour:          |                          |                    |                              |
| Label Qty:             |                          |                    |                              |
| Outer Box Dime         | ensions (l               | f Applicable)      |                              |
| Height (mm):           |                          |                    |                              |
| Width (mm):            |                          |                    |                              |
| Depth (mm):            |                          |                    |                              |
| Gross Weight (kg):     |                          |                    |                              |
| Barcode:               |                          | 50552758           | 95573                        |
| <b>Product Details</b> |                          |                    |                              |
| Country of Origin:     |                          | China              |                              |
| Fitting Instruction:   |                          | No                 |                              |
| Certification: CE &    | & UKCA:                  | WRAS: N            | /A WRAS No: N/A              |
| Product Material:      |                          | Vitreous C         | China                        |
| Fixing Supplied:       |                          | No                 |                              |
| Pans/Bidets:           | Γrap Style:              | P Trap             | Includes Seat: No            |
| Seats: S               | eat Type:                | Round              | Material: Not Applicable     |
|                        | Function: Not Applicable |                    | Hinge Type: Not Applicable   |
| H                      | linge Mate               | rial: Not Applicab | le                           |
| Cisterns:              | Operating T              | ype: Not Applical  | ble Fittings: Not Applicable |
|                        |                          | : Not Applicable   |                              |