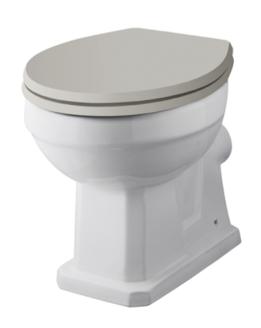

## **Packaging Details**

Barcode: 5056211818632

Chain Stay Hole: Not Applicable

Waste Type Req: Not Applicable

Overflow Inc: Not Applicable Overflow Cover: Not Applicable

Sales Code: NCS860 Description: Comfort Height High/Low Pan Exc Seat