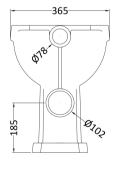

| <b>Product Dimens</b>  | sions                    |                    |                              |
|------------------------|--------------------------|--------------------|------------------------------|
| Height (mm):           |                          | 466                |                              |
| Width (mm):            |                          | 370                |                              |
| Depth (mm):            |                          | 515                |                              |
| Nett Weight (kg):      |                          | 19                 |                              |
| Packaging Dime         | ensions                  |                    |                              |
| Height (mm):           |                          | 500                |                              |
| Width (mm):            |                          | 380                |                              |
| Depth (mm):            |                          | 515                |                              |
| Gross Weight (kg):     |                          | 19.6               |                              |
| Packaging Data         |                          |                    |                              |
| Box Colour:            |                          |                    |                              |
| Box Qty:               |                          |                    |                              |
| Label Size:            |                          | X                  |                              |
| Label Colour:          |                          |                    |                              |
| Label Qty:             |                          |                    |                              |
| Outer Box Dime         | ensions (l               | f Applicable)      |                              |
| Height (mm):           |                          |                    |                              |
| Width (mm):            |                          |                    |                              |
| Depth (mm):            |                          |                    |                              |
| Gross Weight (kg):     |                          |                    |                              |
| Barcode:               |                          | 50552758           | 95573                        |
| <b>Product Details</b> |                          |                    |                              |
| Country of Origin:     |                          | China              |                              |
| Fitting Instruction:   |                          | No                 |                              |
| Certification: CE &    | & UKCA:                  | WRAS: N            | /A WRAS No: N/A              |
| Product Material:      |                          | Vitreous C         | China                        |
| Fixing Supplied:       |                          | No                 |                              |
| Pans/Bidets:           | Γrap Style:              | P Trap             | Includes Seat: No            |
| Seats: S               | eat Type:                | Round              | Material: Not Applicable     |
|                        | Function: Not Applicable |                    | Hinge Type: Not Applicable   |
| H                      | linge Mate               | rial: Not Applicab | le                           |
| Cisterns:              | Operating T              | ype: Not Applical  | ble Fittings: Not Applicable |
|                        |                          | : Not Applicable   |                              |