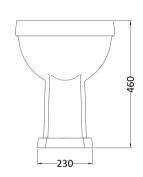

| <b>Product Dimens</b>  | sions                    |                    |                              |
|------------------------|--------------------------|--------------------|------------------------------|
| Height (mm):           |                          | 466                |                              |
| Width (mm):            |                          | 370                |                              |
| Depth (mm):            |                          | 515                |                              |
| Nett Weight (kg):      |                          | 19                 |                              |
| Packaging Dime         | ensions                  |                    |                              |
| Height (mm):           |                          | 500                |                              |
| Width (mm):            |                          | 380                |                              |
| Depth (mm):            |                          | 515                |                              |
| Gross Weight (kg):     |                          | 19.6               |                              |
| Packaging Data         |                          |                    |                              |
| Box Colour:            |                          |                    |                              |
| Box Qty:               |                          |                    |                              |
| Label Size:            |                          | X                  |                              |
| Label Colour:          |                          |                    |                              |
| Label Qty:             |                          |                    |                              |
| Outer Box Dime         | ensions (l               | f Applicable)      |                              |
| Height (mm):           |                          |                    |                              |
| Width (mm):            |                          |                    |                              |
| Depth (mm):            |                          |                    |                              |
| Gross Weight (kg):     |                          |                    |                              |
| Barcode:               |                          | 50552758           | 95573                        |
| <b>Product Details</b> |                          |                    |                              |
| Country of Origin:     |                          | China              |                              |
| Fitting Instruction:   |                          | No                 |                              |
| Certification: CE &    | & UKCA:                  | WRAS: N            | /A WRAS No: N/A              |
| Product Material:      |                          | Vitreous C         | China                        |
| Fixing Supplied:       |                          | No                 |                              |
| Pans/Bidets:           | Γrap Style:              | P Trap             | Includes Seat: No            |
| Seats: S               | eat Type:                | Round              | Material: Not Applicable     |
|                        | Function: Not Applicable |                    | Hinge Type: Not Applicable   |
| H                      | linge Mate               | rial: Not Applicab | le                           |
| Cisterns:              | Operating T              | ype: Not Applical  | ble Fittings: Not Applicable |
|                        |                          | : Not Applicable   |                              |