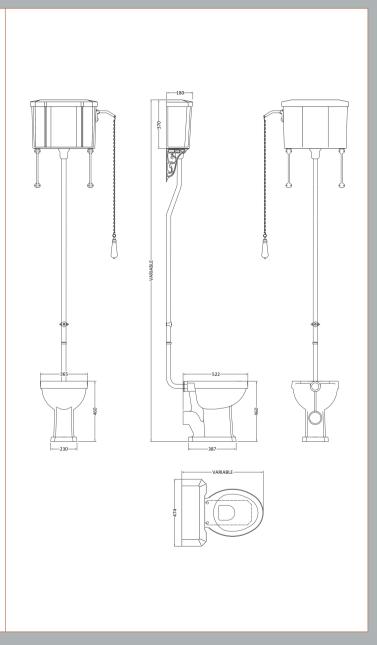

| <b>Product Dimens</b>  | sions                    |                    |                              |
|------------------------|--------------------------|--------------------|------------------------------|
| Height (mm):           |                          | 466                |                              |
| Width (mm):            |                          | 370                |                              |
| Depth (mm):            |                          | 515                |                              |
| Nett Weight (kg):      |                          | 19                 |                              |
| Packaging Dime         | ensions                  |                    |                              |
| Height (mm):           |                          | 500                |                              |
| Width (mm):            |                          | 380                |                              |
| Depth (mm):            |                          | 515                |                              |
| Gross Weight (kg):     |                          | 19.6               |                              |
| Packaging Data         |                          |                    |                              |
| Box Colour:            |                          |                    |                              |
| Box Qty:               |                          |                    |                              |
| Label Size:            |                          | X                  |                              |
| Label Colour:          |                          |                    |                              |
| Label Qty:             |                          |                    |                              |
| Outer Box Dime         | ensions (l               | f Applicable)      |                              |
| Height (mm):           |                          |                    |                              |
| Width (mm):            |                          |                    |                              |
| Depth (mm):            |                          |                    |                              |
| Gross Weight (kg):     |                          |                    |                              |
| Barcode:               |                          | 50552758           | 95573                        |
| <b>Product Details</b> |                          |                    |                              |
| Country of Origin:     |                          | China              |                              |
| Fitting Instruction:   |                          | No                 |                              |
| Certification: CE &    | & UKCA:                  | WRAS: N            | /A WRAS No: N/A              |
| Product Material:      |                          | Vitreous C         | China                        |
| Fixing Supplied:       |                          | No                 |                              |
| Pans/Bidets:           | Γrap Style:              | P Trap             | Includes Seat: No            |
| Seats: S               | eat Type:                | Round              | Material: Not Applicable     |
|                        | Function: Not Applicable |                    | Hinge Type: Not Applicable   |
| H                      | linge Mate               | rial: Not Applicab | le                           |
| Cisterns:              | Operating T              | ype: Not Applical  | ble Fittings: Not Applicable |
|                        |                          | : Not Applicable   |                              |

Tap Hole: Not Applicable

Template: Not Applicable

Inner Bowl Depth (mm): N/A

**Basins:** 

Sales Code: NCS872B Description: High Level Cistern B (Inc' Fittings)

| Product Dime       | nsions                                                      |  |  |
|--------------------|-------------------------------------------------------------|--|--|
| Height (mm):       | 370                                                         |  |  |
| Width (mm):        | 474                                                         |  |  |
| Depth (mm):        | 180                                                         |  |  |
| Nett Weight (kg)   | 14.5                                                        |  |  |
| Packaging Dir      | mensions                                                    |  |  |
| Height (mm):       | 316                                                         |  |  |
| Width (mm):        | 168                                                         |  |  |
| Depth (mm):        | 455                                                         |  |  |
| Gross Weight (kg   | g): 15.9                                                    |  |  |
| Packaging Da       | ta                                                          |  |  |
| Box Colour:        | Brown Cardboard Box - Printed                               |  |  |
| Box Qty:           | 1                                                           |  |  |
| Label Size:        | X                                                           |  |  |
| Label Colour:      | Not Applicable                                              |  |  |
| Label Qty:         | 0                                                           |  |  |
| Outer Box Dir      | mensions (If Applicable)                                    |  |  |
| Height (mm):       |                                                             |  |  |
| Width (mm):        |                                                             |  |  |
| Depth (mm):        |                                                             |  |  |
| Gross Weight (kg   | g):                                                         |  |  |
| Barcode:           | 5055369040179                                               |  |  |
| Product Detai      | ls                                                          |  |  |
| Country of Origi   | n: China                                                    |  |  |
| Fitting Instructio | n: No                                                       |  |  |
| Certification: CI  | E & UKCA: Yes WRAS: Yes WRAS No: N/A                        |  |  |
| Product Material   | : Vitreous China                                            |  |  |
| Fixing Supplied:   | No                                                          |  |  |
| 8 ~ approx         |                                                             |  |  |
| D/D: J-4           | Transchile III C ( No. A. Problem                           |  |  |
| Pans/Bidets:       | Trap Style: Not Applicable Includes Seat: Not Applicable    |  |  |
| G .                |                                                             |  |  |
| Seats:             | Seat Type: Not Applicable Material: Not Applicable          |  |  |
|                    | Function: Not Applicable Hinge Type: Not Applicable         |  |  |
|                    | Hinge Material: Not Applicable                              |  |  |
|                    |                                                             |  |  |
| Cisterns:          | Operating Type: Lever Fittings: Loose Single 6L             |  |  |
|                    | Lever Type: Ceramic / Pull Chain                            |  |  |
|                    |                                                             |  |  |
|                    |                                                             |  |  |
| Basins:            | Tap Hole: Not Applicable Chain Stay Hole: Not Applicable    |  |  |
|                    | Template: Not Applicable Waste Type Req: Not Applicable     |  |  |
|                    | Overflow Inc: Not Applicable Overflow Cover: Not Applicable |  |  |
|                    | Inner Bowl Depth (mm): N/A                                  |  |  |
|                    |                                                             |  |  |

Sales Code: FA313 Description: High Level Flush Pipe Pack

| Product Dimensions                 |                     |
|------------------------------------|---------------------|
| Length (mm):                       |                     |
| Width (mm):                        | 80                  |
| Height (mm):                       | 1683                |
| Depth (mm):                        | 205                 |
| Nett Weight (kg):                  | 3.07                |
| <b>Packaging Dimensions</b>        |                     |
| Height (mm):                       | 1435                |
| Width (mm):                        | 185                 |
| Depth (mm):                        | 100                 |
| Gross Weight (kg):                 | 3.78                |
| Packaging Data                     |                     |
| Box Colour:                        | White Cardboard Box |
| Box Qty:                           | 1                   |
| Label Size:                        | 100 x 50            |
| Label Colour:                      | White Label         |
| Label Qty:                         | 2                   |
| <b>Outer Box Dimensions (If Ap</b> | plicable)           |
| Height (mm):                       | 210                 |
| Width (mm):                        | 1420                |
| Length (mm):                       |                     |
| Depth (mm):                        |                     |
| Gross Weight (kg):                 | 15                  |
| Barcode:                           | 5055146108092       |
| <b>Product Details</b>             |                     |
| Country of Origin:                 | China               |
| Fitting Instruction:               | No                  |
| CE & UKCA:                         | N/A                 |
| Product Material:                  | Brass               |
| Heating Element Wattage:           | Not Applicable      |
| Colour/Finish:                     | Chrome              |
| Product Diameter:                  | 35mm                |
| Connection Size:                   | 11/2"               |