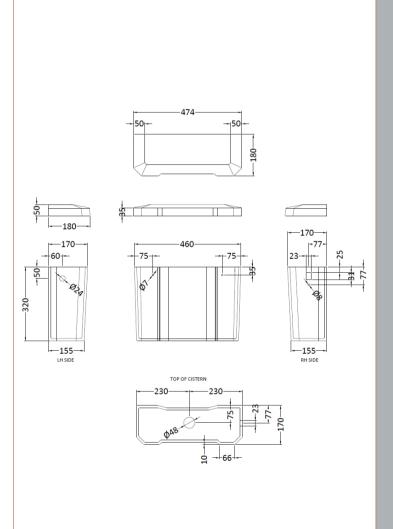

Tap Hole: Not Applicable

Template: Not Applicable

Inner Bowl Depth (mm): N/A

**Basins:** 

Sales Code: NCS872B Description: High Level Cistern B (Inc' Fittings)

| Product Dime       | nsions                                                      |  |  |
|--------------------|-------------------------------------------------------------|--|--|
| Height (mm):       | 370                                                         |  |  |
| Width (mm):        | 474                                                         |  |  |
| Depth (mm):        | 180                                                         |  |  |
| Nett Weight (kg)   | 14.5                                                        |  |  |
| Packaging Dir      | mensions                                                    |  |  |
| Height (mm):       | 316                                                         |  |  |
| Width (mm):        | 168                                                         |  |  |
| Depth (mm):        | 455                                                         |  |  |
| Gross Weight (kg   | g): 15.9                                                    |  |  |
| Packaging Da       | ta                                                          |  |  |
| Box Colour:        | Brown Cardboard Box - Printed                               |  |  |
| Box Qty:           | 1                                                           |  |  |
| Label Size:        | X                                                           |  |  |
| Label Colour:      | Not Applicable                                              |  |  |
| Label Qty:         | 0                                                           |  |  |
| Outer Box Dir      | mensions (If Applicable)                                    |  |  |
| Height (mm):       |                                                             |  |  |
| Width (mm):        |                                                             |  |  |
| Depth (mm):        |                                                             |  |  |
| Gross Weight (kg   | g):                                                         |  |  |
| Barcode:           | 5055369040179                                               |  |  |
| Product Detai      | ls                                                          |  |  |
| Country of Origi   | n: China                                                    |  |  |
| Fitting Instructio | n: No                                                       |  |  |
| Certification: CI  | E & UKCA: Yes WRAS: Yes WRAS No: N/A                        |  |  |
| Product Material   | : Vitreous China                                            |  |  |
| Fixing Supplied:   | No                                                          |  |  |
| 8 ~ approx         |                                                             |  |  |
| D/D: J-4           | Transchile III C ( No. A. Problem                           |  |  |
| Pans/Bidets:       | Trap Style: Not Applicable Includes Seat: Not Applicable    |  |  |
| G .                |                                                             |  |  |
| Seats:             | Seat Type: Not Applicable Material: Not Applicable          |  |  |
|                    | Function: Not Applicable Hinge Type: Not Applicable         |  |  |
|                    | Hinge Material: Not Applicable                              |  |  |
|                    |                                                             |  |  |
| Cisterns:          | Operating Type: Lever Fittings: Loose Single 6L             |  |  |
|                    | Lever Type: Ceramic / Pull Chain                            |  |  |
|                    |                                                             |  |  |
|                    |                                                             |  |  |
| Basins:            | Tap Hole: Not Applicable Chain Stay Hole: Not Applicable    |  |  |
|                    | Template: Not Applicable Waste Type Req: Not Applicable     |  |  |
|                    | Overflow Inc: Not Applicable Overflow Cover: Not Applicable |  |  |
|                    | Inner Bowl Depth (mm): N/A                                  |  |  |
|                    |                                                             |  |  |