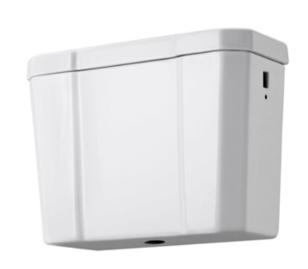

Tap Hole: Not Applicable

Template: Not Applicable

Inner Bowl Depth (mm): N/A

**Basins:** 

Sales Code: NCS872B Description: High Level Cistern B (Inc' Fittings)

| Product Dime       | nsions                                                      |  |  |
|--------------------|-------------------------------------------------------------|--|--|
| Height (mm):       | 370                                                         |  |  |
| Width (mm):        | 474                                                         |  |  |
| Depth (mm):        | 180                                                         |  |  |
| Nett Weight (kg)   | 14.5                                                        |  |  |
| Packaging Dir      | mensions                                                    |  |  |
| Height (mm):       | 316                                                         |  |  |
| Width (mm):        | 168                                                         |  |  |
| Depth (mm):        | 455                                                         |  |  |
| Gross Weight (kg   | g): 15.9                                                    |  |  |
| Packaging Da       | ta                                                          |  |  |
| Box Colour:        | Brown Cardboard Box - Printed                               |  |  |
| Box Qty:           | 1                                                           |  |  |
| Label Size:        | X                                                           |  |  |
| Label Colour:      | Not Applicable                                              |  |  |
| Label Qty:         | 0                                                           |  |  |
| Outer Box Dir      | mensions (If Applicable)                                    |  |  |
| Height (mm):       |                                                             |  |  |
| Width (mm):        |                                                             |  |  |
| Depth (mm):        |                                                             |  |  |
| Gross Weight (kg   | g):                                                         |  |  |
| Barcode:           | 5055369040179                                               |  |  |
| Product Detai      | ls                                                          |  |  |
| Country of Origi   | n: China                                                    |  |  |
| Fitting Instructio | n: No                                                       |  |  |
| Certification: CI  | E & UKCA: Yes WRAS: Yes WRAS No: N/A                        |  |  |
| Product Material   | : Vitreous China                                            |  |  |
| Fixing Supplied:   | No                                                          |  |  |
| 8 ~ approx         |                                                             |  |  |
| D/D: J-4           | Transchile III C ( No. A. Problem                           |  |  |
| Pans/Bidets:       | Trap Style: Not Applicable Includes Seat: Not Applicable    |  |  |
| G .                |                                                             |  |  |
| Seats:             | Seat Type: Not Applicable Material: Not Applicable          |  |  |
|                    | Function: Not Applicable Hinge Type: Not Applicable         |  |  |
|                    | Hinge Material: Not Applicable                              |  |  |
|                    |                                                             |  |  |
| Cisterns:          | Operating Type: Lever Fittings: Loose Single 6L             |  |  |
|                    | Lever Type: Ceramic / Pull Chain                            |  |  |
|                    |                                                             |  |  |
|                    |                                                             |  |  |
| Basins:            | Tap Hole: Not Applicable Chain Stay Hole: Not Applicable    |  |  |
|                    | Template: Not Applicable Waste Type Req: Not Applicable     |  |  |
|                    | Overflow Inc: Not Applicable Overflow Cover: Not Applicable |  |  |
|                    | Inner Bowl Depth (mm): N/A                                  |  |  |
|                    |                                                             |  |  |