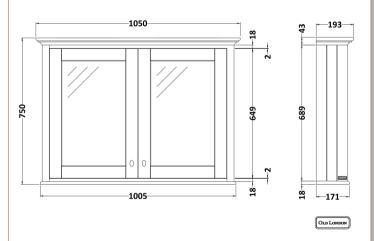

Sales Code: LON417 **Description:** 1050 Mirror Cabinet

| <b>Product Dimensions</b>  |                              |
|----------------------------|------------------------------|
| Height (mm):               | 750                          |
| Width (mm):                | 1050                         |
| Depth (mm):                | 198                          |
| Nett Weight (kg):          | 37.5                         |
| Packaging Dimensions       |                              |
| Height (mm):               | 777                          |
| Width (mm):                | 1080                         |
| Depth (mm):                | 223                          |
| Gross Weight (kg):         | 38                           |
| Packaging Data             |                              |
| Box Colour:                | Brown Cardboard Box          |
| Box Qty:                   | 1                            |
| Label Size:                | 150 x 100                    |
| Label Colour:              | White Label                  |
| Label Qty:                 | 2                            |
| Outer Box Dimensions (If A | Applicable)                  |
| Height (mm):               | Tr                           |
| Width (mm):                |                              |
| Depth (mm):                |                              |
| Gross Weight (kg):         |                              |
| Barcode:                   | 5056211818199                |
| Product Details            |                              |
| Country of Origin:         | Ireland                      |
| Fitting Instruction:       | No                           |
| CE & UKCA:                 |                              |
| FSC Certified Materials:   | Yes                          |
| Colour:                    | Timeless Sand                |
| Construction Method:       | Cam & Wood Dowel             |
| Construction Type:         | Rigid                        |
| Cabinet Finish:            | Mdf Vinyl Textured Woodgrain |
| Fascia Finish:             | Mdf Vinyl Textured Woodgrain |
| Cabinet Thickness (mm):    | 18                           |
| Fascia Thickness (mm):     | 18                           |
| Drawer Included:           | Not Applicable               |
| Drawer Type:               | Not Applicable               |
| No of Shelves:             | 1                            |
| Hinge Type:                | 95 Degree Inset Clip-On S/C  |
| Hinge Included:            | Yes                          |
| Adjustable Legs:           | Not Applicable               |
| Fixings Included:          | Yes                          |
| Handle Style:              | Traditional                  |
| Waste Shroud:              | Not Applicable               |
| Handle Included:           | Yes                          |
|                            |                              |