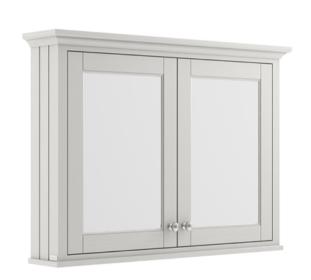

Sales Code: LON417 **Description:** 1050 Mirror Cabinet

| <b>Product Dimensions</b>  |                              |
|----------------------------|------------------------------|
| Height (mm):               | 750                          |
| Width (mm):                | 1050                         |
| Depth (mm):                | 198                          |
| Nett Weight (kg):          | 37.5                         |
| Packaging Dimensions       |                              |
| Height (mm):               | 777                          |
| Width (mm):                | 1080                         |
| Depth (mm):                | 223                          |
| Gross Weight (kg):         | 38                           |
| Packaging Data             |                              |
| Box Colour:                | Brown Cardboard Box          |
| Box Qty:                   | 1                            |
| Label Size:                | 150 x 100                    |
| Label Colour:              | White Label                  |
| Label Qty:                 | 2                            |
| Outer Box Dimensions (If A | Applicable)                  |
| Height (mm):               | Tr                           |
| Width (mm):                |                              |
| Depth (mm):                |                              |
| Gross Weight (kg):         |                              |
| Barcode:                   | 5056211818199                |
| Product Details            |                              |
| Country of Origin:         | Ireland                      |
| Fitting Instruction:       | No                           |
| CE & UKCA:                 |                              |
| FSC Certified Materials:   | Yes                          |
| Colour:                    | Timeless Sand                |
| Construction Method:       | Cam & Wood Dowel             |
| Construction Type:         | Rigid                        |
| Cabinet Finish:            | Mdf Vinyl Textured Woodgrain |
| Fascia Finish:             | Mdf Vinyl Textured Woodgrain |
| Cabinet Thickness (mm):    | 18                           |
| Fascia Thickness (mm):     | 18                           |
| Drawer Included:           | Not Applicable               |
| Drawer Type:               | Not Applicable               |
| No of Shelves:             | 1                            |
| Hinge Type:                | 95 Degree Inset Clip-On S/C  |
| Hinge Included:            | Yes                          |
| Adjustable Legs:           | Not Applicable               |
| Fixings Included:          | Yes                          |
| Handle Style:              | Traditional                  |
| Waste Shroud:              | Not Applicable               |
| Handle Included:           | Yes                          |
|                            |                              |