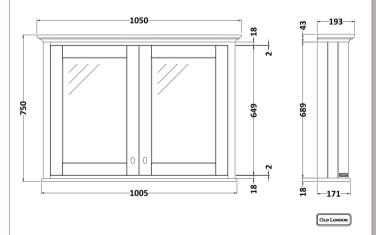

Sales Code: LON217 Description: 1050 Mirror Cabinet

| Product Dimensions         |                              |
|----------------------------|------------------------------|
|                            | 750                          |
| Height (mm): Width (mm):   | 1050                         |
| Depth (mm):                | 198                          |
|                            | 37.5                         |
| Nett Weight (kg):          | 31.5                         |
| Packaging Dimensions       |                              |
| Height (mm):               | 777                          |
| Width (mm):                | 1080                         |
| Depth (mm):                | 223                          |
| Gross Weight (kg):         | 38                           |
| Packaging Data             |                              |
| Box Colour:                | Brown Cardboard Box          |
| Box Qty:                   | 1                            |
| Label Size:                | 150 x 100                    |
| Label Colour:              | White Label                  |
| Label Qty:                 | 2                            |
| Outer Box Dimensions (If A | Applicable)                  |
| Height (mm):               |                              |
| Width (mm):                |                              |
| Depth (mm):                |                              |
| Gross Weight (kg):         |                              |
| Barcode:                   | 5056211818175                |
| Product Details            |                              |
| Country of Origin:         | Ireland                      |
| Fitting Instruction:       | No                           |
| CE & UKCA:                 |                              |
| FSC Certified Materials:   | Yes                          |
| Colour:                    | Storm Grey                   |
| Construction Method:       | Cam & Wood Dowel             |
| Construction Type:         | Rigid                        |
| Cabinet Finish:            | Mdf Vinyl Textured Woodgrain |
| Fascia Finish:             | Mdf Vinyl Textured Woodgrain |
| Cabinet Thickness (mm):    | 18                           |
| Fascia Thickness (mm):     | 18                           |
| Drawer Included:           | Not Applicable               |
| Drawer Type:               | Not Applicable               |
| No of Shelves:             | 1                            |
| Hinge Type:                | 95 Degree Inset Clip-On S/C  |
| Hinge Included:            | Yes                          |
| Adjustable Legs:           | Not Applicable               |
| Fixings Included:          | Yes                          |
| Handle Style:              | Traditional                  |
| Waste Shroud:              | Not Applicable               |
| Handle Included:           | Yes                          |
| Handle Type:               | Knob                         |
|                            |                              |