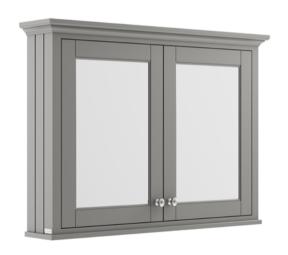

Sales Code: LON217 Description: 1050 Mirror Cabinet

| Product Dimensions         |                              |
|----------------------------|------------------------------|
|                            | 750                          |
| Height (mm): Width (mm):   | 1050                         |
| Depth (mm):                | 198                          |
|                            | 37.5                         |
| Nett Weight (kg):          | 31.5                         |
| Packaging Dimensions       |                              |
| Height (mm):               | 777                          |
| Width (mm):                | 1080                         |
| Depth (mm):                | 223                          |
| Gross Weight (kg):         | 38                           |
| Packaging Data             |                              |
| Box Colour:                | Brown Cardboard Box          |
| Box Qty:                   | 1                            |
| Label Size:                | 150 x 100                    |
| Label Colour:              | White Label                  |
| Label Qty:                 | 2                            |
| Outer Box Dimensions (If A | Applicable)                  |
| Height (mm):               |                              |
| Width (mm):                |                              |
| Depth (mm):                |                              |
| Gross Weight (kg):         |                              |
| Barcode:                   | 5056211818175                |
| Product Details            |                              |
| Country of Origin:         | Ireland                      |
| Fitting Instruction:       | No                           |
| CE & UKCA:                 |                              |
| FSC Certified Materials:   | Yes                          |
| Colour:                    | Storm Grey                   |
| Construction Method:       | Cam & Wood Dowel             |
| Construction Type:         | Rigid                        |
| Cabinet Finish:            | Mdf Vinyl Textured Woodgrain |
| Fascia Finish:             | Mdf Vinyl Textured Woodgrain |
| Cabinet Thickness (mm):    | 18                           |
| Fascia Thickness (mm):     | 18                           |
| Drawer Included:           | Not Applicable               |
| Drawer Type:               | Not Applicable               |
| No of Shelves:             | 1                            |
| Hinge Type:                | 95 Degree Inset Clip-On S/C  |
| Hinge Included:            | Yes                          |
| Adjustable Legs:           | Not Applicable               |
| Fixings Included:          | Yes                          |
| Handle Style:              | Traditional                  |
| Waste Shroud:              | Not Applicable               |
| Handle Included:           | Yes                          |
| Handle Type:               | Knob                         |
|                            |                              |