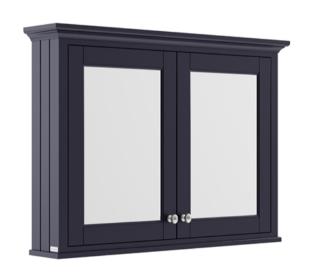

Sales Code: LON317 Description: 1050 Mirror Cabinet

| <b>Product Dimensions</b>  |                              |
|----------------------------|------------------------------|
| Height (mm):               | 750                          |
| Width (mm):                | 1050                         |
| Depth (mm):                | 198                          |
| Nett Weight (kg):          | 37.5                         |
| Packaging Dimensions       |                              |
| Height (mm):               | 777                          |
| Width (mm):                | 1080                         |
| Depth (mm):                | 223                          |
| Gross Weight (kg):         | 38                           |
| Packaging Data             |                              |
| Box Colour:                | Brown Cardboard Box          |
| Box Qty:                   | 1                            |
| Label Size:                | 150 x 100                    |
| Label Colour:              | White Label                  |
| Label Qty:                 | 2                            |
| Outer Box Dimensions (If A | applicable)                  |
| Height (mm):               | **                           |
| Width (mm):                |                              |
| Depth (mm):                |                              |
| Gross Weight (kg):         |                              |
| Barcode:                   | 5056211818182                |
| Product Details            |                              |
| Country of Origin:         | Ireland                      |
| Fitting Instruction:       | No                           |
| CE & UKCA:                 |                              |
| FSC Certified Materials:   | Yes                          |
| Colour:                    | Twilight Blue                |
| Construction Method:       | Cam & Wood Dowel             |
| Construction Type:         | Rigid                        |
| Cabinet Finish:            | Mdf Vinyl Textured Woodgrain |
| Fascia Finish:             | Mdf Vinyl Textured Woodgrain |
| Cabinet Thickness (mm):    | 18                           |
| Fascia Thickness (mm):     | 18                           |
| Drawer Included:           | Not Applicable               |
| Drawer Type:               | Not Applicable               |
| No of Shelves:             | 1                            |
| Hinge Type:                | 95 Degree Inset Clip-On S/C  |
| Hinge Included:            | Yes                          |
| Adjustable Legs:           | Not Applicable               |
| Fixings Included:          | Yes                          |
| Handle Style:              | Traditional                  |
| Waste Shroud:              | Not Applicable               |
| Handle Included:           | Yes                          |
| Handle Type:               | Knob                         |
|                            |                              |