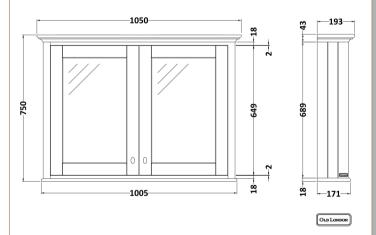

Sales Code: LON317 Description: 1050 Mirror Cabinet

| <b>Product Dimensions</b>  |                              |
|----------------------------|------------------------------|
| Height (mm):               | 750                          |
| Width (mm):                | 1050                         |
| Depth (mm):                | 198                          |
| Nett Weight (kg):          | 37.5                         |
| Packaging Dimensions       |                              |
| Height (mm):               | 777                          |
| Width (mm):                | 1080                         |
| Depth (mm):                | 223                          |
| Gross Weight (kg):         | 38                           |
| Packaging Data             |                              |
| Box Colour:                | Brown Cardboard Box          |
| Box Qty:                   | 1                            |
| Label Size:                | 150 x 100                    |
| Label Colour:              | White Label                  |
| Label Qty:                 | 2                            |
| Outer Box Dimensions (If A | applicable)                  |
| Height (mm):               | **                           |
| Width (mm):                |                              |
| Depth (mm):                |                              |
| Gross Weight (kg):         |                              |
| Barcode:                   | 5056211818182                |
| Product Details            |                              |
| Country of Origin:         | Ireland                      |
| Fitting Instruction:       | No                           |
| CE & UKCA:                 |                              |
| FSC Certified Materials:   | Yes                          |
| Colour:                    | Twilight Blue                |
| Construction Method:       | Cam & Wood Dowel             |
| Construction Type:         | Rigid                        |
| Cabinet Finish:            | Mdf Vinyl Textured Woodgrain |
| Fascia Finish:             | Mdf Vinyl Textured Woodgrain |
| Cabinet Thickness (mm):    | 18                           |
| Fascia Thickness (mm):     | 18                           |
| Drawer Included:           | Not Applicable               |
| Drawer Type:               | Not Applicable               |
| No of Shelves:             | 1                            |
| Hinge Type:                | 95 Degree Inset Clip-On S/C  |
| Hinge Included:            | Yes                          |
| Adjustable Legs:           | Not Applicable               |
| Fixings Included:          | Yes                          |
| Handle Style:              | Traditional                  |
| Waste Shroud:              | Not Applicable               |
| Handle Included:           | Yes                          |
| Handle Type:               | Knob                         |
|                            |                              |