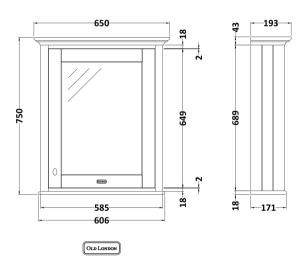

Sales Code: LON414 Description: 600 Mirror Cabinet

| Product Dimensions       |                              |
|--------------------------|------------------------------|
| Height (mm):             | 750                          |
| Width (mm):              | 650                          |
| Depth (mm):              | 198                          |
| Nett Weight (kg):        | 24                           |
| Packaging Dimensions     |                              |
| Height (mm):             | 782                          |
| Width (mm):              | 680                          |
| Depth (mm):              | 223                          |
| Gross Weight (kg):       | 24.5                         |
| Packaging Data           |                              |
| Box Colour:              | Brown Cardboard Box          |
| Box Qty:                 | 1                            |
| Label Size:              | 150 x 100                    |
| Label Colour:            | White Label                  |
| Label Qty:               | 2                            |
| Outer Box Dimensions (If | Applicable)                  |
| Height (mm):             |                              |
| Width (mm):              |                              |
| Depth (mm):              |                              |
| Gross Weight (kg):       |                              |
| Barcode:                 | 5056211818168                |
| Product Details          |                              |
| Country of Origin:       | Ireland                      |
| Fitting Instruction:     | No                           |
| CE & UKCA:               |                              |
| FSC Certified Materials: | Yes                          |
| Colour:                  | Timeless Sand                |
| Construction Method:     | Cam & Wood Dowel             |
| Construction Type:       | Rigid                        |
| Cabinet Finish:          | Mdf Vinyl Textured Woodgrain |
| Fascia Finish:           | Mdf Vinyl Textured Woodgrain |
| Cabinet Thickness (mm):  | 18                           |
| Fascia Thickness (mm):   | 18                           |
| Drawer Included:         | Not Applicable               |
| Drawer Type:             | Not Applicable               |
| No of Shelves:           | 1                            |
| Hinge Type:              | 95 Degree Inset Clip-On S/C  |
| Hinge Included:          | Yes                          |
| Adjustable Legs:         | Not Applicable               |
| Fixings Included:        | Yes                          |
| Handle Style:            | Traditional                  |
| Waste Shroud:            | Not Applicable               |
| Handle Included:         | Yes                          |
| Handle Type:             | Knob                         |
|                          |                              |