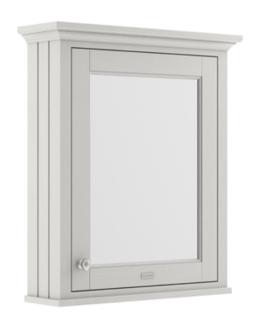

Sales Code: LON414 Description: 600 Mirror Cabinet

| Product Dimensions       |                              |
|--------------------------|------------------------------|
| Height (mm):             | 750                          |
| Width (mm):              | 650                          |
| Depth (mm):              | 198                          |
| Nett Weight (kg):        | 24                           |
| Packaging Dimensions     |                              |
| Height (mm):             | 782                          |
| Width (mm):              | 680                          |
| Depth (mm):              | 223                          |
| Gross Weight (kg):       | 24.5                         |
| Packaging Data           |                              |
| Box Colour:              | Brown Cardboard Box          |
| Box Qty:                 | 1                            |
| Label Size:              | 150 x 100                    |
| Label Colour:            | White Label                  |
| Label Qty:               | 2                            |
| Outer Box Dimensions (If | Applicable)                  |
| Height (mm):             |                              |
| Width (mm):              |                              |
| Depth (mm):              |                              |
| Gross Weight (kg):       |                              |
| Barcode:                 | 5056211818168                |
| Product Details          |                              |
| Country of Origin:       | Ireland                      |
| Fitting Instruction:     | No                           |
| CE & UKCA:               |                              |
| FSC Certified Materials: | Yes                          |
| Colour:                  | Timeless Sand                |
| Construction Method:     | Cam & Wood Dowel             |
| Construction Type:       | Rigid                        |
| Cabinet Finish:          | Mdf Vinyl Textured Woodgrain |
| Fascia Finish:           | Mdf Vinyl Textured Woodgrain |
| Cabinet Thickness (mm):  | 18                           |
| Fascia Thickness (mm):   | 18                           |
| Drawer Included:         | Not Applicable               |
| Drawer Type:             | Not Applicable               |
| No of Shelves:           | 1                            |
| Hinge Type:              | 95 Degree Inset Clip-On S/C  |
| Hinge Included:          | Yes                          |
| Adjustable Legs:         | Not Applicable               |
| Fixings Included:        | Yes                          |
| Handle Style:            | Traditional                  |
| Waste Shroud:            | Not Applicable               |
| Handle Included:         | Yes                          |
| Handle Type:             | Knob                         |
|                          |                              |