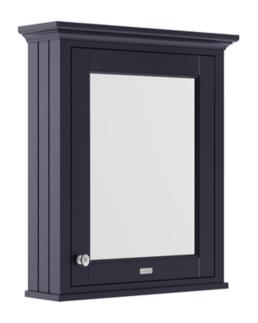

Sales Code: LON314 Description: 600 Mirror Cabinet

| <b>Product Dimensions</b>  |                              |
|----------------------------|------------------------------|
| Height (mm):               | 750                          |
| Width (mm):                | 650                          |
| Depth (mm):                | 198                          |
| Nett Weight (kg):          | 24                           |
| Packaging Dimensions       |                              |
| Height (mm):               | 782                          |
| Width (mm):                | 680                          |
| Depth (mm):                | 223                          |
| Gross Weight (kg):         | 24.5                         |
| Packaging Data             |                              |
| Box Colour:                | Brown Cardboard Box          |
| Box Qty:                   | 1                            |
| Label Size:                | 150 x 100                    |
| Label Colour:              | White Label                  |
| Label Qty:                 | 2                            |
| Outer Box Dimensions (If A | Applicable)                  |
| Height (mm):               |                              |
| Width (mm):                |                              |
| Depth (mm):                |                              |
| Gross Weight (kg):         |                              |
| Barcode:                   | 5056211818151                |
| Product Details            |                              |
| Country of Origin:         | Ireland                      |
| Fitting Instruction:       | No                           |
| CE & UKCA:                 |                              |
| FSC Certified Materials:   | Yes                          |
| Colour:                    | Twilight Blue                |
| Construction Method:       | Cam & Wood Dowel             |
| Construction Type:         | Rigid                        |
| Cabinet Finish:            | Mdf Vinyl Textured Woodgrain |
| Fascia Finish:             | Mdf Vinyl Textured Woodgrain |
| Cabinet Thickness (mm):    | 18                           |
| Fascia Thickness (mm):     | 18                           |
| Drawer Included:           | Not Applicable               |
| Drawer Type:               | Not Applicable               |
| No of Shelves:             | 1                            |
| Hinge Type:                | 95 Degree Inset Clip-On S/C  |
| Hinge Included:            | Yes                          |
| Adjustable Legs:           | Not Applicable               |
| Fixings Included:          | Yes                          |
| Handle Style:              | Traditional                  |
| Waste Shroud:              | Not Applicable               |
| Handle Included:           | Yes                          |
| Handle Type:               | Knob                         |
|                            |                              |