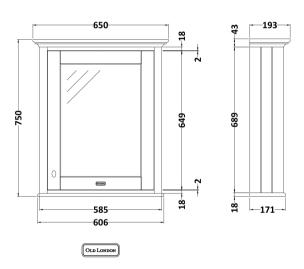

Sales Code: LON314 Description: 600 Mirror Cabinet

| <b>Product Dimensions</b>  |                              |
|----------------------------|------------------------------|
| Height (mm):               | 750                          |
| Width (mm):                | 650                          |
| Depth (mm):                | 198                          |
| Nett Weight (kg):          | 24                           |
| Packaging Dimensions       |                              |
| Height (mm):               | 782                          |
| Width (mm):                | 680                          |
| Depth (mm):                | 223                          |
| Gross Weight (kg):         | 24.5                         |
| Packaging Data             |                              |
| Box Colour:                | Brown Cardboard Box          |
| Box Qty:                   | 1                            |
| Label Size:                | 150 x 100                    |
| Label Colour:              | White Label                  |
| Label Qty:                 | 2                            |
| Outer Box Dimensions (If A | Applicable)                  |
| Height (mm):               |                              |
| Width (mm):                |                              |
| Depth (mm):                |                              |
| Gross Weight (kg):         |                              |
| Barcode:                   | 5056211818151                |
| Product Details            |                              |
| Country of Origin:         | Ireland                      |
| Fitting Instruction:       | No                           |
| CE & UKCA:                 |                              |
| FSC Certified Materials:   | Yes                          |
| Colour:                    | Twilight Blue                |
| Construction Method:       | Cam & Wood Dowel             |
| Construction Type:         | Rigid                        |
| Cabinet Finish:            | Mdf Vinyl Textured Woodgrain |
| Fascia Finish:             | Mdf Vinyl Textured Woodgrain |
| Cabinet Thickness (mm):    | 18                           |
| Fascia Thickness (mm):     | 18                           |
| Drawer Included:           | Not Applicable               |
| Drawer Type:               | Not Applicable               |
| No of Shelves:             | 1                            |
| Hinge Type:                | 95 Degree Inset Clip-On S/C  |
| Hinge Included:            | Yes                          |
| Adjustable Legs:           | Not Applicable               |
| Fixings Included:          | Yes                          |
| Handle Style:              | Traditional                  |
| Waste Shroud:              | Not Applicable               |
| Handle Included:           | Yes                          |
| Handle Type:               | Knob                         |
|                            |                              |