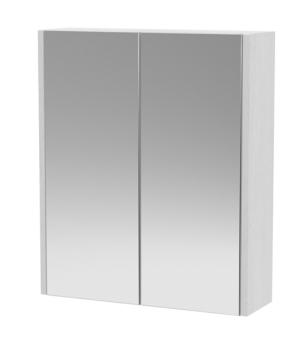

Sales Code: NPF2117 Description: 600 Mirror Unit 50/50

| <b>Product Dimensions</b>  |                              |
|----------------------------|------------------------------|
| Height (mm):               | 715                          |
| Width (mm):                | 600                          |
| Depth (mm):                | 185                          |
| Nett Weight (kg):          | 20.5                         |
| Packaging Dimensions       |                              |
| Height (mm):               | 735                          |
| Width (mm):                | 620                          |
| Depth (mm):                | 202                          |
| Gross Weight (kg):         | 21                           |
| Packaging Data             |                              |
| Box Colour:                | Brown Cardboard Box          |
| Box Qty:                   | 1                            |
| Label Size:                | 100 x 50                     |
| Label Colour:              | White Label                  |
| Label Qty:                 | 2                            |
| Outer Box Dimensions (If A | Applicable)                  |
| Height (mm):               |                              |
| Width (mm):                |                              |
| Depth (mm):                |                              |
| Gross Weight (kg):         |                              |
| Barcode:                   | 5056462657387                |
| Product Details            |                              |
| Country of Origin:         | United Kingdom               |
| Fitting Instruction:       | No                           |
| CE & UKCA:                 | Yes                          |
| FSC Certified Materials:   | Yes                          |
| Colour:                    | White Woodgrain              |
| Construction Method:       | Cam & Wood Dowel             |
| Construction Type:         | Rigid                        |
| Cabinet Finish:            | MFC Textured Woodgrain       |
| Fascia Finish:             | MFC Textured Woodgrain       |
| Cabinet Thickness (mm):    | 18                           |
| Fascia Thickness (mm):     | 18                           |
| Drawer Included:           | No                           |
| Drawer Type:               | Not Applicable               |
| No of Shelves:             | 1                            |
| Hinge Type:                | 95 Degree Clip-On Soft Close |
| Hinge Included:            | Yes, Supplied                |
| Adjustable Legs:           | No, Not Required             |
| Fixings Included:          | Yes                          |
| Handle Style:              | Not Applicable               |
| Waste Shroud:              | No                           |
| Handle Included:           | No                           |
| Handle Type:               | Handless                     |
| Jr.                        |                              |