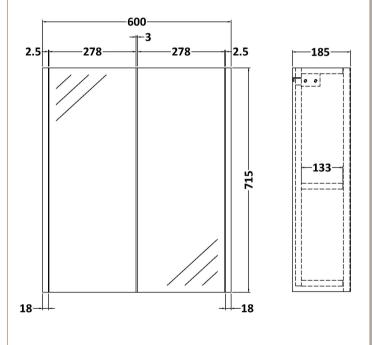

Sales Code: NPF2117 Description: 600 Mirror Unit 50/50

| <b>Product Dimensions</b>  |                              |
|----------------------------|------------------------------|
| Height (mm):               | 715                          |
| Width (mm):                | 600                          |
| Depth (mm):                | 185                          |
| Nett Weight (kg):          | 20.5                         |
| Packaging Dimensions       |                              |
| Height (mm):               | 735                          |
| Width (mm):                | 620                          |
| Depth (mm):                | 202                          |
| Gross Weight (kg):         | 21                           |
| Packaging Data             |                              |
| Box Colour:                | Brown Cardboard Box          |
| Box Qty:                   | 1                            |
| Label Size:                | 100 x 50                     |
| Label Colour:              | White Label                  |
| Label Qty:                 | 2                            |
| Outer Box Dimensions (If A | Applicable)                  |
| Height (mm):               |                              |
| Width (mm):                |                              |
| Depth (mm):                |                              |
| Gross Weight (kg):         |                              |
| Barcode:                   | 5056462657387                |
| Product Details            |                              |
| Country of Origin:         | United Kingdom               |
| Fitting Instruction:       | No                           |
| CE & UKCA:                 | Yes                          |
| FSC Certified Materials:   | Yes                          |
| Colour:                    | White Woodgrain              |
| Construction Method:       | Cam & Wood Dowel             |
| Construction Type:         | Rigid                        |
| Cabinet Finish:            | MFC Textured Woodgrain       |
| Fascia Finish:             | MFC Textured Woodgrain       |
| Cabinet Thickness (mm):    | 18                           |
| Fascia Thickness (mm):     | 18                           |
| Drawer Included:           | No                           |
| Drawer Type:               | Not Applicable               |
| No of Shelves:             | 1                            |
| Hinge Type:                | 95 Degree Clip-On Soft Close |
| Hinge Included:            | Yes, Supplied                |
| Adjustable Legs:           | No, Not Required             |
| Fixings Included:          | Yes                          |
| Handle Style:              | Not Applicable               |
| Waste Shroud:              | No                           |
| Handle Included:           | No                           |
| Handle Type:               | Handless                     |
| Jr.                        |                              |