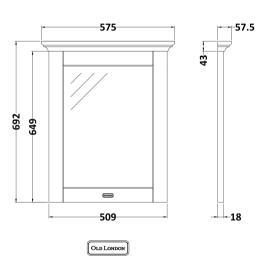

Sales Code: LON213 Description: 600 Flat Mirror

| <b>Product Dimensions</b>         |                              |
|-----------------------------------|------------------------------|
| Height (mm):                      | 692                          |
| Width (mm):                       | 575                          |
| Depth (mm):                       | 58                           |
| Nett Weight (kg):                 | 5.3                          |
| <b>Packaging Dimensions</b>       |                              |
| Height (mm):                      | 724                          |
| Width (mm):                       | 615                          |
| Depth (mm):                       | 90                           |
| Gross Weight (kg):                | 5.8                          |
| Packaging Data                    |                              |
| Box Colour:                       | Brown Cardboard Box          |
| Box Qty:                          | 1                            |
| Label Size:                       | 150 x 100                    |
| Label Colour:                     | White Label                  |
| Label Qty:                        | 1                            |
| <b>Outer Box Dimensions (If A</b> | Applicable)                  |
| Height (mm):                      |                              |
| Width (mm):                       |                              |
| Depth (mm):                       |                              |
| Gross Weight (kg):                |                              |
| Barcode:                          | 5056211818113                |
| <b>Product Details</b>            |                              |
| Country of Origin:                | Ireland                      |
| Fitting Instruction:              | No                           |
| CE & UKCA:                        |                              |
| FSC Certified Materials:          | Yes                          |
| Colour:                           | Storm Grey                   |
| Construction Method:              | Cam & Wood Dowel             |
| Construction Type:                | Rigid                        |
| Cabinet Finish:                   | Not Applicable               |
| Fascia Finish:                    | Mdf Vinyl Textured Woodgrain |
| Cabinet Thickness (mm):           |                              |
| Fascia Thickness (mm):            | 18                           |
| Drawer Included:                  | Not Applicable               |
| Drawer Type:                      | Not Applicable               |
| No of Shelves:                    | Not Applicable               |
| Hinge Type:                       | Not Applicable               |
| Hinge Included:                   | Not Applicable               |
| Adjustable Legs:                  | Not Applicable               |
| Fixings Included:                 | Yes                          |
| Handle Style:                     | Not Applicable               |
| Waste Shroud:                     | Not Applicable               |
| Handle Included:                  | Not Applicable               |