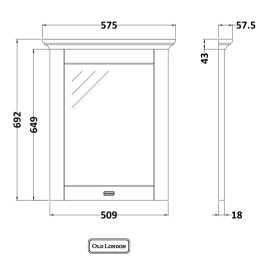

Sales Code: LON313 Description: 600 Flat Mirror

| Product Dimensions         |                              |
|----------------------------|------------------------------|
|                            | 692                          |
| Height (mm):               |                              |
| Width (mm):                | 575                          |
| Depth (mm):                | 58                           |
| Nett Weight (kg):          | 5.3                          |
| Packaging Dimensions       |                              |
| Height (mm):               | 724                          |
| Width (mm):                | 615                          |
| Depth (mm):                | 90                           |
| Gross Weight (kg):         | 5.8                          |
| Packaging Data             |                              |
| Box Colour:                | Brown Cardboard Box          |
| Box Qty:                   | 1                            |
| Label Size:                | 150 x 100                    |
| Label Colour:              | White Label                  |
| Label Qty:                 | 1                            |
| Outer Box Dimensions (If A | Applicable)                  |
| Height (mm):               | ,                            |
| Width (mm):                |                              |
| Depth (mm):                |                              |
| Gross Weight (kg):         |                              |
| Barcode:                   | 5056211818120                |
| Product Details            |                              |
| Country of Origin:         | Ireland                      |
| Fitting Instruction:       | No                           |
| CE & UKCA:                 |                              |
| FSC Certified Materials:   | Yes                          |
| Colour:                    | Twilight Blue                |
| Construction Method:       | Cam & Wood Dowel             |
| Construction Type:         | Rigid                        |
| Cabinet Finish:            | Not Applicable               |
| Fascia Finish:             | Mdf Vinyl Textured Woodgrain |
| Cabinet Thickness (mm):    | , ,                          |
| Fascia Thickness (mm):     | 18                           |
| Drawer Included:           | Not Applicable               |
| Drawer Type:               | Not Applicable               |
| No of Shelves:             | Not Applicable               |
| Hinge Type:                | Not Applicable               |
| Hinge Included:            | Not Applicable               |
| Adjustable Legs:           | Not Applicable               |
| Fixings Included:          | Yes                          |
| Handle Style:              | Not Applicable               |
| Waste Shroud:              | Not Applicable               |
| Handle Included:           | Not Applicable               |
| Handle Type:               | Not Applicable               |
|                            |                              |