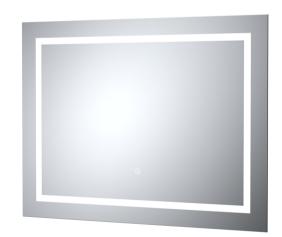

Sales Code: LQ506 Description: 600X800 Led Touch Sensor Mirror

| <b>Product Dimensions</b>      |                |                               |           |  |
|--------------------------------|----------------|-------------------------------|-----------|--|
| Height (mm):                   | 600            |                               |           |  |
| Width (mm):                    | 800            |                               |           |  |
| Depth (mm):                    | 34             |                               |           |  |
| Nett Weight (kg):              | 5              | 5                             |           |  |
| <b>Packaging Dimensions</b>    |                |                               |           |  |
| Height (mm):                   | 105            | 105                           |           |  |
| Width (mm):                    | 913            | 913                           |           |  |
| Depth (mm):                    | 723            |                               |           |  |
| Gross Weight (kg):             | 7              |                               |           |  |
| Packaging Data                 |                |                               |           |  |
| Box Colour:                    | Bro            | Brown Cardboard Box - Printed |           |  |
| Box Qty:                       | 1              | 1                             |           |  |
| Label Size:                    |                | Х                             |           |  |
| Label Colour:                  | Not Applicable |                               |           |  |
| Label Qty:                     |                |                               |           |  |
| <b>Outer Box Dimensions (I</b> | f Applicable   |                               |           |  |
| Height (mm):                   |                |                               |           |  |
| Width (mm):                    |                |                               |           |  |
| Depth (mm):                    |                |                               |           |  |
| Gross Weight (kg):             |                |                               |           |  |
| Barcode:                       | 5056462638591  |                               |           |  |
| <b>Product Details</b>         |                |                               |           |  |
| Country of Origin:             | Chi            | na                            |           |  |
| Fitting Instruction:           | No             |                               |           |  |
| Certification: CE & UKCA: Ye   | es FSC: No     | WEEE: Yes                     | RoHS: Yes |  |
| EMC: Yes                       | LYD: Yes       | ECOMP:                        | ECIRC:    |  |
| Product Material:              | Alu            | Aluminium                     |           |  |
| Colour/Finish:                 | Gla            | Glass                         |           |  |
| No of Shelves:                 | 0              |                               |           |  |
| Fixings Included:              | Yes            |                               |           |  |
| Light Power Source:            | Mains Supply   |                               |           |  |
| No of Lights:                  | 2              |                               |           |  |
| Bulb Type:                     | Led            | Led 6000K                     |           |  |
| Voltage:                       | 12             |                               |           |  |
| Operation Method:              | Tou            | Touch Sensor                  |           |  |
| Bulb Watt:                     | 21             | 21                            |           |  |
| Product Features:              | Der            | Demister                      |           |  |
| Illuminated:                   | Yes            | Yes                           |           |  |