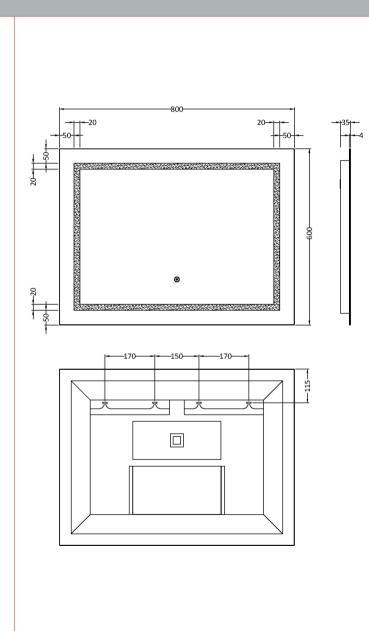

Sales Code: LQ506 Description: 600X800 Led Touch Sensor Mirror

| <b>Product Dimensions</b>      |                |                               |           |  |
|--------------------------------|----------------|-------------------------------|-----------|--|
| Height (mm):                   | 600            |                               |           |  |
| Width (mm):                    | 800            |                               |           |  |
| Depth (mm):                    | 34             |                               |           |  |
| Nett Weight (kg):              | 5              | 5                             |           |  |
| <b>Packaging Dimensions</b>    |                |                               |           |  |
| Height (mm):                   | 105            | 105                           |           |  |
| Width (mm):                    | 913            | 913                           |           |  |
| Depth (mm):                    | 723            |                               |           |  |
| Gross Weight (kg):             | 7              |                               |           |  |
| Packaging Data                 |                |                               |           |  |
| Box Colour:                    | Bro            | Brown Cardboard Box - Printed |           |  |
| Box Qty:                       | 1              | 1                             |           |  |
| Label Size:                    |                | Х                             |           |  |
| Label Colour:                  | Not Applicable |                               |           |  |
| Label Qty:                     |                |                               |           |  |
| <b>Outer Box Dimensions (I</b> | f Applicable   |                               |           |  |
| Height (mm):                   |                |                               |           |  |
| Width (mm):                    |                |                               |           |  |
| Depth (mm):                    |                |                               |           |  |
| Gross Weight (kg):             |                |                               |           |  |
| Barcode:                       | 5056462638591  |                               |           |  |
| <b>Product Details</b>         |                |                               |           |  |
| Country of Origin:             | Chi            | na                            |           |  |
| Fitting Instruction:           | No             |                               |           |  |
| Certification: CE & UKCA: Ye   | es FSC: No     | WEEE: Yes                     | RoHS: Yes |  |
| EMC: Yes                       | LYD: Yes       | ECOMP:                        | ECIRC:    |  |
| Product Material:              | Alu            | Aluminium                     |           |  |
| Colour/Finish:                 | Gla            | Glass                         |           |  |
| No of Shelves:                 | 0              |                               |           |  |
| Fixings Included:              | Yes            |                               |           |  |
| Light Power Source:            | Mains Supply   |                               |           |  |
| No of Lights:                  | 2              |                               |           |  |
| Bulb Type:                     | Led            | Led 6000K                     |           |  |
| Voltage:                       | 12             |                               |           |  |
| Operation Method:              | Tou            | Touch Sensor                  |           |  |
| Bulb Watt:                     | 21             | 21                            |           |  |
| Product Features:              | Der            | Demister                      |           |  |
| Illuminated:                   | Yes            | Yes                           |           |  |