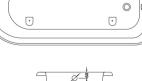

## TECHNICAL DATA SHEET

ROXOR

Sales Code: T1C

**Description:** Corbel F/Standing Bath Leg Set C

| Product Dimensions             |                         |
|--------------------------------|-------------------------|
| Length (mm):                   | 169                     |
| Width (mm):                    | 193                     |
| Depth (mm):                    | 115                     |
| Nett Weight (kg):              | 4.6                     |
| Packaging Dimensions           |                         |
| Length (mm):                   | 500                     |
| Width (mm):                    | 500                     |
| Depth (mm):                    | 250                     |
| Gross Weight (kg):             | 4.92                    |
| Packaging Data                 |                         |
| Box Colour:                    | Polystyrene Moulded Box |
| Box Qty:                       | 1                       |
| Label Size:                    | 140 x 100               |
| Label Colour:                  | White Label             |
| Label Qty:                     | 1                       |
| <b>Outer Box Dimensions (I</b> | f Applicable)           |
| Length (mm):                   |                         |
| Width (mm):                    |                         |
| Height (mm):                   |                         |
| Gross Weight (kg):             |                         |
| Barcode:                       | 5055369029136           |
| Product Details                |                         |
| Country of Origin:             | China                   |
| Fitting Instruction:           | No                      |
| Certification:                 | FSC: N/A CE & UKCA: N/A |
| Material Colour Reference:     | Not Applicable          |
| Product Material:              | Aluminium               |
| Material Thickness:            | N/A                     |
| Volume (Ltr):                  | N/A                     |
| Displaced Capacity:            | N/A                     |
| Leg Set Included:              | Not Applicable          |
| Waste Included:                | Not Applicable          |
| Drilled/Undrilled:             | Not Applicable          |
| Includes Grips:                | Not Applicable          |
| Embossed:                      | Not Applicable          |
| No of Tapholes:                | Not Applicable          |
| Anti-Slip:                     | Not Applicable          |
|                                |                         |