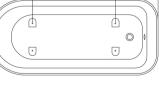

## TECHNICAL DATA SHEET

ROXOR

Sales Code: RL1707

⋔

| Product Dimensions         |                        |
|----------------------------|------------------------|
| Length (mm):               | 1690                   |
| Width (mm):                | 750                    |
| Depth (mm):                | 635                    |
| Nett Weight (kg):          | 40                     |
| Packaging Dimensions       |                        |
| Length (mm):               | 1700                   |
| Width (mm):                | 700                    |
| Depth (mm):                | 500                    |
| Gross Weight (kg):         | 42.5                   |
| Packaging Data             |                        |
| Box Colour:                | Brown Cardboard Sleeve |
| Box Qty:                   | 1                      |
| Label Size:                | 100 x 50               |
| Label Colour:              | White Label            |
| Label Qty:                 | 2                      |
| Outer Box Dimensions (I    | f Applicable)          |
| Length (mm):               |                        |
| Width (mm):                |                        |
| Height (mm):               |                        |
| Gross Weight (kg):         |                        |
| Barcode:                   | 5055369006533          |
| Product Details            |                        |
| Country of Origin:         | China                  |
| Fitting Instruction:       | No                     |
| Certification:             | FSC: CE & UKCA:        |
| Material Colour Reference: | European White         |
| Product Material:          | Acrylic                |
| Material Thickness:        | 14mm                   |
| Volume (Ltr):              | 200L                   |
| Displaced Capacity:        | 130L                   |
| Leg Set Included:          | Legset Not Included    |
| Waste Included:            | Waste Not Included     |
| Drilled/Undrilled:         | Undrilled For Taps     |
| Includes Grips:            | No Grips Supplied      |
| Embossed:                  | No                     |
| No of Tapholes:            | None                   |
| Anti-Slip:                 | No                     |
|                            |                        |