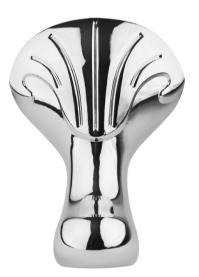

## TECHNICAL DATA SHEET

ROXOR

Sales Code: T1C

**Description:** Corbel F/Standing Bath Leg Set C

| Product Dimensions             |                         |
|--------------------------------|-------------------------|
| Length (mm):                   | 169                     |
| Width (mm):                    | 193                     |
| Depth (mm):                    | 115                     |
| Nett Weight (kg):              | 4.6                     |
| Packaging Dimensions           |                         |
| Length (mm):                   | 500                     |
| Width (mm):                    | 500                     |
| Depth (mm):                    | 250                     |
| Gross Weight (kg):             | 4.92                    |
| Packaging Data                 |                         |
| Box Colour:                    | Polystyrene Moulded Box |
| Box Qty:                       | 1                       |
| Label Size:                    | 140 x 100               |
| Label Colour:                  | White Label             |
| Label Qty:                     | 1                       |
| <b>Outer Box Dimensions (I</b> | f Applicable)           |
| Length (mm):                   |                         |
| Width (mm):                    |                         |
| Height (mm):                   |                         |
| Gross Weight (kg):             |                         |
| Barcode:                       | 5055369029136           |
| Product Details                |                         |
| Country of Origin:             | China                   |
| Fitting Instruction:           | No                      |
| Certification:                 | FSC: N/A CE & UKCA: N/A |
| Material Colour Reference:     | Not Applicable          |
| Product Material:              | Aluminium               |
| Material Thickness:            | N/A                     |
| Volume (Ltr):                  | N/A                     |
| Displaced Capacity:            | N/A                     |
| Leg Set Included:              | Not Applicable          |
| Waste Included:                | Not Applicable          |
| Drilled/Undrilled:             | Not Applicable          |
| Includes Grips:                | Not Applicable          |
| Embossed:                      | Not Applicable          |
| No of Tapholes:                | Not Applicable          |
| Anti-Slip:                     | Not Applicable          |
|                                |                         |