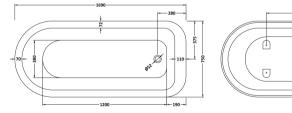

## TECHNICAL DATA SHEET

ROXOR

Sales Code: RL1707

⋔

| Product Dimensions         |                        |
|----------------------------|------------------------|
| Length (mm):               | 1690                   |
| Width (mm):                | 750                    |
| Depth (mm):                | 635                    |
| Nett Weight (kg):          | 40                     |
| Packaging Dimensions       |                        |
| Length (mm):               | 1700                   |
| Width (mm):                | 700                    |
| Depth (mm):                | 500                    |
| Gross Weight (kg):         | 42.5                   |
| Packaging Data             |                        |
| Box Colour:                | Brown Cardboard Sleeve |
| Box Qty:                   | 1                      |
| Label Size:                | 100 x 50               |
| Label Colour:              | White Label            |
| Label Qty:                 | 2                      |
| Outer Box Dimensions (I    | f Applicable)          |
| Length (mm):               |                        |
| Width (mm):                |                        |
| Height (mm):               |                        |
| Gross Weight (kg):         |                        |
| Barcode:                   | 5055369006533          |
| Product Details            |                        |
| Country of Origin:         | China                  |
| Fitting Instruction:       | No                     |
| Certification:             | FSC: CE & UKCA:        |
| Material Colour Reference: | European White         |
| Product Material:          | Acrylic                |
| Material Thickness:        | 14mm                   |
| Volume (Ltr):              | 200L                   |
| Displaced Capacity:        | 130L                   |
| Leg Set Included:          | Legset Not Included    |
| Waste Included:            | Waste Not Included     |
| Drilled/Undrilled:         | Undrilled For Taps     |
| Includes Grips:            | No Grips Supplied      |
| Embossed:                  | No                     |
| No of Tapholes:            | None                   |
| Anti-Slip:                 | No                     |
|                            |                        |