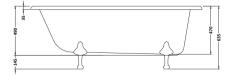

|
| Product Material:              | Aluminium               |
| Material Thickness:            | N/A                     |
| Volume (Ltr):                  | N/A                     |
| Displaced Capacity:            | N/A                     |
| Leg Set Included:              | Not Applicable          |
| Waste Included:                | Not Applicable          |
| Drilled/Undrilled:             | Not Applicable          |
| Includes Grips:                | Not Applicable          |
| Embossed:                      | Not Applicable          |
| No of Tapholes:                | Not Applicable          |
| Anti-Slip:                     | Not Applicable          |
|                                |                         |

## TECHNICAL DATA SHEET

ROXOR

Sales Code: RL1707











⋔



| Product Dimensions         |                        |
|----------------------------|------------------------|
| Length (mm):               | 1690                   |
| Width (mm):                | 750                    |
| Depth (mm):                | 635                    |
| Nett Weight (kg):          | 40                     |
| Packaging Dimensions       |                        |
| Length (mm):               | 1700                   |
| Width (mm):                | 700                    |
| Depth (mm):                | 500                    |
| Gross Weight (kg):         | 42.5                   |
| Packaging Data             |                        |
| Box Colour:                | Brown Cardboard Sleeve |
| Box Qty:                   | 1                      |
| Label