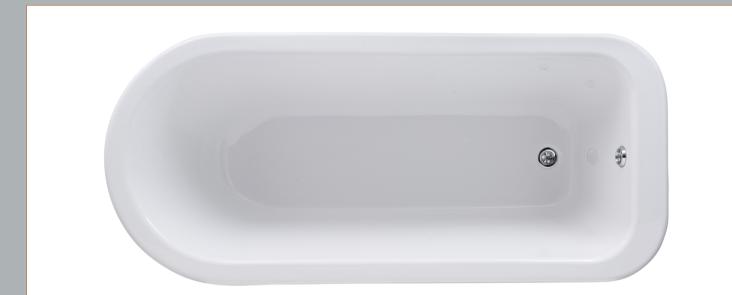

## TECHNICAL DATA SHEET

ROXOR

Sales Code: RL1707

⋔

| Product Dimensions         |                        |
|----------------------------|------------------------|
| Length (mm):               | 1690                   |
| Width (mm):                | 750                    |
| Depth (mm):                | 635                    |
| Nett Weight (kg):          | 40                     |
| Packaging Dimensions       |                        |
| Length (mm):               | 1700                   |
| Width (mm):                | 700                    |
| Depth (mm):                | 500                    |
| Gross Weight (kg):         | 42.5                   |
| Packaging Data             |                        |
| Box Colour:                | Brown Cardboard Sleeve |
| Box Qty:                   | 1                      |
| Label Size:                | 100 x 50               |
| Label Colour:              | White Label            |
| Label Qty:                 | 2                      |
| Outer Box Dimensions (I    | f Applicable)          |
| Length (mm):               |                        |
| Width (mm):                |                        |
| Height (mm):               |                        |
| Gross Weight (kg):         |                        |
| Barcode:                   | 5055369006533          |
| Product Details            |                        |
| Country of Origin:         | China                  |
| Fitting Instruction:       | No                     |
| Certification:             | FSC: CE & UKCA:        |
| Material Colour Reference: | European White         |
| Product Material:          | Acrylic                |
| Material Thickness:        | 14mm                   |
| Volume (Ltr):              | 200L                   |
| Displaced Capacity:        | 130L                   |
| Leg Set Included:          | Legset Not Included    |
| Waste Included:            | Waste Not Included     |
| Drilled/Undrilled:         | Undrilled For Taps     |
| Includes Grips:            | No Grips Supplied      |
| Embossed:                  | No                     |
| No of Tapholes:            | None                   |
| Anti-Slip:                 | No                     |
|                            |                        |