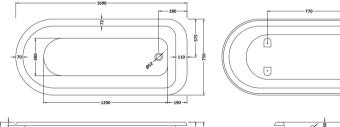

## TECHNICAL DATA SHEET

ROXOR

Sales Code: RL1707

⋔

| Product Dimensions         |                        |
|----------------------------|------------------------|
| Length (mm):               | 1690                   |
| Width (mm):                | 750                    |
| Depth (mm):                | 635                    |
| Nett Weight (kg):          | 40                     |
| Packaging Dimensions       |                        |
| Length (mm):               | 1700                   |
| Width (mm):                | 700                    |
| Depth (mm):                | 500                    |
| Gross Weight (kg):         | 42.5                   |
| Packaging Data             |                        |
| Box Colour:                | Brown Cardboard Sleeve |
| Box Qty:                   | 1                      |
| Label Size:                | 100 x 50               |
| Label Colour:              | White Label            |
| Label Qty:                 | 2                      |
| Outer Box Dimensions (I    | f Applicable)          |
| Length (mm):               |                        |
| Width (mm):                |                        |
| Height (mm):               |                        |
| Gross Weight (kg):         |                        |
| Barcode:                   | 5055369006533          |
| Product Details            |                        |
| Country of Origin:         | China                  |
| Fitting Instruction:       | No                     |
| Certification:             | FSC: CE & UKCA:        |
| Material Colour Reference: | European White         |
| Product Material:          | Acrylic                |
| Material Thickness:        | 14mm                   |
| Volume (Ltr):              | 200L                   |
| Displaced Capacity:        | 130L                   |
| Leg Set Included:          | Legset Not Included    |
| Waste Included:            | Waste Not Included     |
| Drilled/Undrilled:         | Undrilled For Taps     |
| Includes Grips:            | No Grips Supplied      |
| Embossed:                  | No                     |
| No of Tapholes:            | None                   |
| Anti-Slip:                 | No                     |
|                            |                        |