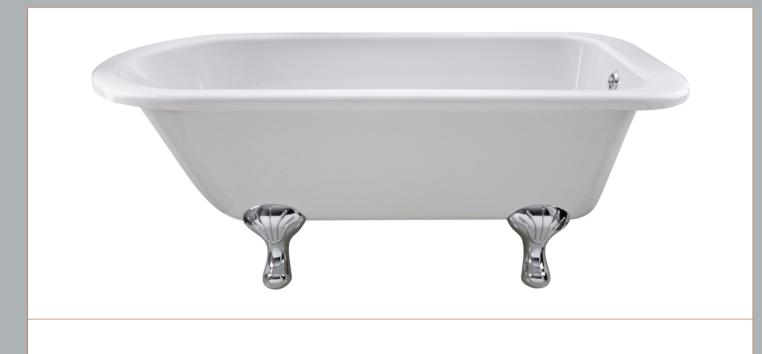

Sales Code: RL1707T

**Description:** 1700 Single Ended Freestanding Bath

## TECHNICAL DATA SHEET

ROXOR

Sales Code: RL1707

⋔

| Product Dimensions         |                        |
|----------------------------|------------------------|
| Length (mm):               | 1690                   |
| Width (mm):                | 750                    |
| Depth (mm):                | 635                    |
| Nett Weight (kg):          | 40                     |
| Packaging Dimensions       |                        |
| Length (mm):               | 1700                   |
| Width (mm):                | 700                    |
| Depth (mm):                | 500                    |
| Gross Weight (kg):         | 42.5                   |
| Packaging Data             |                        |
| Box Colour:                | Brown Cardboard Sleeve |
| Box Qty:                   | 1                      |
| Label Size:                | 100 x 50               |
| Label Colour:              | White Label            |
| Label Qty:                 | 2                      |
| Outer Box Dimensions (I    | f Applicable)          |
| Length (mm):               |                        |
| Width (mm):                |                        |
| Height (mm):               |                        |
| Gross Weight (kg):         |                        |
| Barcode:                   | 5055369006533          |
| Product Details            |                        |
| Country of Origin:         | China                  |
| Fitting Instruction:       | No                     |
| Certification:             | FSC: CE & UKCA:        |
| Material Colour Reference: | European White         |
| Product Material:          | Acrylic                |
| Material Thickness:        | 14mm                   |
| Volume (Ltr):              | 200L                   |
| Displaced Capacity:        | 130L                   |
| Leg Set Included:          | Legset Not Included    |
| Waste Included:            | Waste Not Included     |
| Drilled/Undrilled:         | Undrilled For Taps     |
| Includes Grips:            | No Grips Supplied      |
| Embossed:                  | No                     |
| No of Tapholes:            | None                   |
| Anti-Slip:                 | No                     |
|                            |                        |