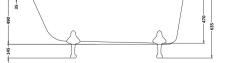

## TECHNICAL DATA SHEET

ROXOR

Sales Code: RL1707

⋔

| Product Dimensions         |                        |
|----------------------------|------------------------|
| Length (mm):               | 1690                   |
| Width (mm):                | 750                    |
| Depth (mm):                | 635                    |
| Nett Weight (kg):          | 40                     |
| Packaging Dimensions       |                        |
| Length (mm):               | 1700                   |
| Width (mm):                | 700                    |
| Depth (mm):                | 500                    |
| Gross Weight (kg):         | 42.5                   |
| Packaging Data             |                        |
| Box Colour:                | Brown Cardboard Sleeve |
| Box Qty:                   | 1                      |
| Label Size:                | 100 x 50               |
| Label Colour:              | White Label            |
| Label Qty:                 | 2                      |
| Outer Box Dimensions (I    | f Applicable)          |
| Length (mm):               |                        |
| Width (mm):                |                        |
| Height (mm):               |                        |
| Gross Weight (kg):         |                        |
| Barcode:                   | 5055369006533          |
| Product Details            |                        |
| Country of Origin:         | China                  |
| Fitting Instruction:       | No                     |
| Certification:             | FSC: CE & UKCA:        |
| Material Colour Reference: | European White         |
| Product Material:          | Acrylic                |
| Material Thickness:        | 14mm                   |
| Volume (Ltr):              | 200L                   |
| Displaced Capacity:        | 130L                   |
| Leg Set Included:          | Legset Not Included    |
| Waste Included:            | Waste Not Included     |
| Drilled/Undrilled:         | Undrilled For Taps     |
| Includes Grips:            | No Grips Supplied      |
| Embossed:                  | No                     |
| No of Tapholes:            | None                   |
| Anti-Slip:                 | No                     |
|                            |                        |