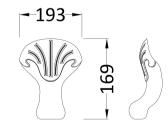

## TECHNICAL DATA SHEET

ROXOR

Sales Code: T1C

**Description:** Corbel F/Standing Bath Leg Set C

| Product Dimensions             |                         |
|--------------------------------|-------------------------|
| Length (mm):                   | 169                     |
| Width (mm):                    | 193                     |
| Depth (mm):                    | 115                     |
| Nett Weight (kg):              | 4.6                     |
| Packaging Dimensions           |                         |
| Length (mm):                   | 500                     |
| Width (mm):                    | 500                     |
| Depth (mm):                    | 250                     |
| Gross Weight (kg):             | 4.92                    |
| Packaging Data                 |                         |
| Box Colour:                    | Polystyrene Moulded Box |
| Box Qty:                       | 1                       |
| Label Size:                    | 140 x 100               |
| Label Colour:                  | White Label             |
| Label Qty:                     | 1                       |
| <b>Outer Box Dimensions (I</b> | f Applicable)           |
| Length (mm):                   |                         |
| Width (mm):                    |                         |
| Height (mm):                   |                         |
| Gross Weight (kg):             |                         |
| Barcode:                       | 5055369029136           |
| Product Details                |                         |
| Country of Origin:             | China                   |
| Fitting Instruction:           | No                      |
| Certification:                 | FSC: N/A CE & UKCA: N/A |
| Material Colour Reference:     | Not Applicable          |
| Product Material:              | Aluminium               |
| Material Thickness:            | N/A                     |
| Volume (Ltr):                  | N/A                     |
| Displaced Capacity:            | N/A                     |
| Leg Set Included:              | Not Applicable          |
| Waste Included:                | Not Applicable          |
| Drilled/Undrilled:             | Not Applicable          |
| Includes Grips:                | Not Applicable          |
| Embossed:                      | Not Applicable          |
| No of Tapholes:                | Not Applicable          |
| Anti-Slip:                     | Not Applicable          |
|                                |                         |