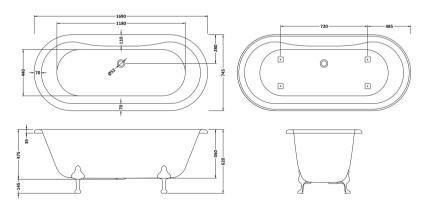

Sales Code: RL1705

**Description:** 1700 Double Ended Freestanding Bath

| <b>Product Dimensions</b>      |                        |
|--------------------------------|------------------------|
| Length (mm):                   | 1690                   |
| Width (mm):                    | 745                    |
| Depth (mm):                    | 620                    |
| Nett Weight (kg):              | 43                     |
| <b>Packaging Dimensions</b>    |                        |
| Length (mm):                   | 1780                   |
| Width (mm):                    | 770                    |
| Depth (mm):                    | 530                    |
| Gross Weight (kg):             | 43                     |
| Packaging Data                 |                        |
| Box Colour:                    | Brown Cardboard Sleeve |
| Box Qty:                       | 1                      |
| Label Size:                    | 100 x 50               |
| Label Colour:                  | White Label            |
| Label Qty:                     | 2                      |
| <b>Outer Box Dimensions (I</b> | f Applicable)          |
| Length (mm):                   |                        |
| Width (mm):                    |                        |
| Height (mm):                   |                        |
| Gross Weight (kg):             |                        |
| Barcode:                       | 5055369006526          |
| <b>Product Details</b>         |                        |
| Country of Origin:             | China                  |
| Fitting Instruction:           | No                     |
| Certification:                 | FSC: CE & UKCA:        |
| Material Colour Reference:     | European White         |
| Product Material:              | Acrylic                |
| Material Thickness:            | 14mm                   |
| Volume (Ltr):                  | 200L                   |
| Displaced Capacity:            | 130L                   |
| Leg Set Included:              | Legset Not Included    |
| Waste Included:                | Waste Not Included     |
| Drilled/Undrilled:             | Undrilled For Taps     |
| Includes Grips:                | No Grips Supplied      |
| Embossed:                      | No                     |
| No of Tapholes:                | None                   |
| Anti-Slip:                     | No                     |
|                                |                        |