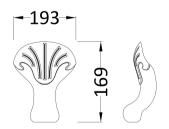

## **Packaging Details**

Barcode: 5055369032310

Sales Code: T1C Description: Corbel F/Standing Bath Leg Set C

| <b>Product Dimensions</b>      |                         |
|--------------------------------|-------------------------|
| Length (mm):                   | 169                     |
| Width (mm):                    | 193                     |
| Depth (mm):                    | 115                     |
| Nett Weight (kg):              | 4.6                     |
| <b>Packaging Dimensions</b>    |                         |
| Length (mm):                   | 500                     |
| Width (mm):                    | 500                     |
| Depth (mm):                    | 250                     |
| Gross Weight (kg):             | 4.92                    |
| Packaging Data                 |                         |
| Box Colour:                    | Polystyrene Moulded Box |
| Box Qty:                       | 1                       |
| Label Size:                    | 140 x 100               |
| Label Colour:                  | White Label             |
| Label Qty:                     | 1                       |
| <b>Outer Box Dimensions (I</b> | f Applicable)           |
| Length (mm):                   |                         |
| Width (mm):                    |                         |
| Height (mm):                   |                         |
| Gross Weight (kg):             |                         |
| Barcode:                       | 5055369029136           |
| <b>Product Details</b>         |                         |
| Country of Origin:             | China                   |
| Fitting Instruction:           | No                      |
| Certification:                 | FSC: N/A CE & UKCA: N/A |
| Material Colour Reference:     | Not Applicable          |
| Product Material:              | Aluminium               |
| Material Thickness:            | N/A                     |
| Volume (Ltr):                  | N/A                     |
| Displaced Capacity:            | N/A                     |
| Leg Set Included:              | Not Applicable          |
| Waste Included:                | Not Applicable          |
| Drilled/Undrilled:             | Not Applicable          |
| Includes Grips:                | Not Applicable          |
| Embossed:                      | Not Applicable          |
| No of Tapholes:                | Not Applicable          |
| Anti-Slip:                     | Not Applicable          |
|                                |                         |