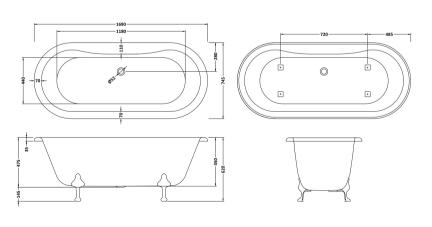

Sales Code: RL1705

**Description:** 1700 Double Ended Freestanding Bath

| <b>Product Dimensions</b>      |                        |
|--------------------------------|------------------------|
| Length (mm):                   | 1690                   |
| Width (mm):                    | 745                    |
| Depth (mm):                    | 620                    |
| Nett Weight (kg):              | 43                     |
| <b>Packaging Dimensions</b>    |                        |
| Length (mm):                   | 1780                   |
| Width (mm):                    | 770                    |
| Depth (mm):                    | 530                    |
| Gross Weight (kg):             | 43                     |
| Packaging Data                 |                        |
| Box Colour:                    | Brown Cardboard Sleeve |
| Box Qty:                       | 1                      |
| Label Size:                    | 100 x 50               |
| Label Colour:                  | White Label            |
| Label Qty:                     | 2                      |
| <b>Outer Box Dimensions (I</b> | f Applicable)          |
| Length (mm):                   |                        |
| Width (mm):                    |                        |
| Height (mm):                   |                        |
| Gross Weight (kg):             |                        |
| Barcode:                       | 5055369006526          |
| <b>Product Details</b>         |                        |
| Country of Origin:             | China                  |
| Fitting Instruction:           | No                     |
| Certification:                 | FSC: CE & UKCA:        |
| Material Colour Reference:     | European White         |
| Product Material:              | Acrylic                |
| Material Thickness:            | 14mm                   |
| Volume (Ltr):                  | 200L                   |
| Displaced Capacity:            | 130L                   |
| Leg Set Included:              | Legset Not Included    |
| Waste Included:                | Waste Not Included     |
| Drilled/Undrilled:             | Undrilled For Taps     |
| Includes Grips:                | No Grips Supplied      |
| Embossed:                      | No                     |
| No of Tapholes:                | None                   |
| Anti-Slip:                     | No                     |
|                                |                        |