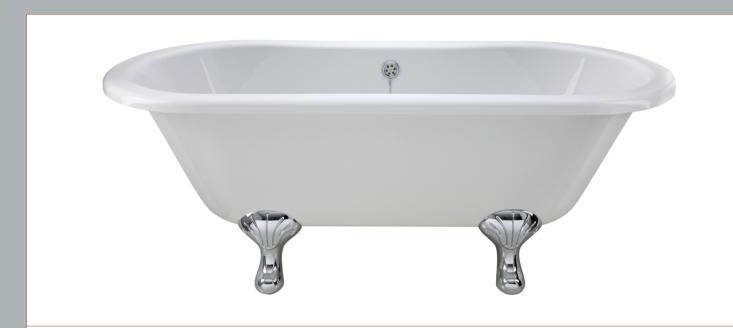

## ROXOR

Sales Code: RL1705T Description: 1700 Double Ended Freestanding Bath

Sales Code: RL1705

**Description:** 1700 Double Ended Freestanding Bath

| <b>Product Dimensions</b>      |                        |
|--------------------------------|------------------------|
| Length (mm):                   | 1690                   |
| Width (mm):                    | 745                    |
| Depth (mm):                    | 620                    |
| Nett Weight (kg):              | 43                     |
| <b>Packaging Dimensions</b>    |                        |
| Length (mm):                   | 1780                   |
| Width (mm):                    | 770                    |
| Depth (mm):                    | 530                    |
| Gross Weight (kg):             | 43                     |
| Packaging Data                 |                        |
| Box Colour:                    | Brown Cardboard Sleeve |
| Box Qty:                       | 1                      |
| Label Size:                    | 100 x 50               |
| Label Colour:                  | White Label            |
| Label Qty:                     | 2                      |
| <b>Outer Box Dimensions (I</b> | f Applicable)          |
| Length (mm):                   |                        |
| Width (mm):                    |                        |
| Height (mm):                   |                        |
| Gross Weight (kg):             |                        |
| Barcode:                       | 5055369006526          |
| <b>Product Details</b>         |                        |
| Country of Origin:             | China                  |
| Fitting Instruction:           | No                     |
| Certification:                 | FSC: CE & UKCA:        |
| Material Colour Reference:     | European White         |
| Product Material:              | Acrylic                |
| Material Thickness:            | 14mm                   |
| Volume (Ltr):                  | 200L                   |
| Displaced Capacity:            | 130L                   |
| Leg Set Included:              | Legset Not Included    |
| Waste Included:                | Waste Not Included     |
| Drilled/Undrilled:             | Undrilled For Taps     |
| Includes Grips:                | No Grips Supplied      |
| Embossed:                      | No                     |
| No of Tapholes:                | None                   |
| Anti-Slip:                     | No                     |
|                                |                        |