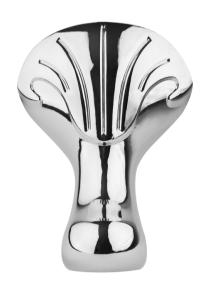

## **Packaging Details**

Barcode: 5055369032310

Sales Code: T1C Description: Corbel F/Standing Bath Leg Set C

| <b>Product Dimensions</b>      |                         |
|--------------------------------|-------------------------|
| Length (mm):                   | 169                     |
| Width (mm):                    | 193                     |
| Depth (mm):                    | 115                     |
| Nett Weight (kg):              | 4.6                     |
| <b>Packaging Dimensions</b>    |                         |
| Length (mm):                   | 500                     |
| Width (mm):                    | 500                     |
| Depth (mm):                    | 250                     |
| Gross Weight (kg):             | 4.92                    |
| Packaging Data                 |                         |
| Box Colour:                    | Polystyrene Moulded Box |
| Box Qty:                       | 1                       |
| Label Size:                    | 140 x 100               |
| Label Colour:                  | White Label             |
| Label Qty:                     | 1                       |
| <b>Outer Box Dimensions (I</b> | f Applicable)           |
| Length (mm):                   |                         |
| Width (mm):                    |                         |
| Height (mm):                   |                         |
| Gross Weight (kg):             |                         |
| Barcode:                       | 5055369029136           |
| <b>Product Details</b>         |                         |
| Country of Origin:             | China                   |
| Fitting Instruction:           | No                      |
| Certification:                 | FSC: N/A CE & UKCA: N/A |
| Material Colour Reference:     | Not Applicable          |
| Product Material:              | Aluminium               |
| Material Thickness:            | N/A                     |
| Volume (Ltr):                  | N/A                     |
| Displaced Capacity:            | N/A                     |
| Leg Set Included:              | Not Applicable          |
| Waste Included:                | Not Applicable          |
| Drilled/Undrilled:             | Not Applicable          |
| Includes Grips:                | Not Applicable          |
| Embossed:                      | Not Applicable          |
| No of Tapholes:                | Not Applicable          |
| Anti-Slip:                     | Not Applicable          |
|                                |                         |