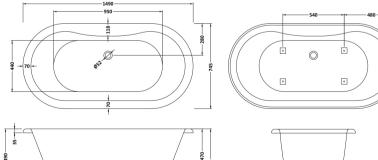

Sales Code: RL1501C2

**Description:** 1500 De Freestanding Bath 1490X745x650

ROXOR

Sales Code: RL1501

**Description:** 1500 Double Ended Freestanding Bath

•

| Product Dimensions         |                        |
|----------------------------|------------------------|
| Length (mm):               | 1490                   |
| Width (mm):                | 745                    |
| Depth (mm):                | 635                    |
| Nett Weight (kg):          | 45.8                   |
| Packaging Dimensions       |                        |
| Length (mm):               | 1580                   |
| Width (mm):                | 790                    |
| Depth (mm):                | 500                    |
| Gross Weight (kg):         | 45.8                   |
| Packaging Data             |                        |
| Box Colour:                | Brown Cardboard Sleeve |
| Box Qty:                   | 1                      |
| Label Size:                | 100 x 50               |
| Label Colour:              | White Label            |
| Label Qty:                 | 2                      |
| Outer Box Dimensions (I    | f Applicable)          |
| Length (mm):               |                        |
| Width (mm):                |                        |
| Height (mm):               |                        |
| Gross Weight (kg):         |                        |
| Barcode:                   | 5055369006519          |
| Product Details            |                        |
| Country of Origin:         | China                  |
| Fitting Instruction:       | No                     |
| Certification:             | FSC: CE & UKCA:        |
| Material Colour Reference: | European White         |
| Product Material:          | Acrylic                |
| Material Thickness:        | 14mm                   |
| Volume (Ltr):              | 185L                   |
| Displaced Capacity:        | 115L                   |
| Leg Set Included:          | Legset Not Included    |
| Waste Included:            | Waste Not Included     |
| Drilled/Undrilled:         | Undrilled For Taps     |
| Includes Grips:            | No Grips Supplied      |
| Embossed:                  | No                     |
| No of Tapholes:            | None                   |
| Anti-Slip:                 | No                     |