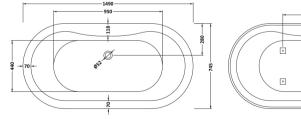

Sales Code: RL1501C2

**Description:** 1500 De Freestanding Bath 1490X745x650

ROXOR

Sales Code: RL1501

**Description:** 1500 Double Ended Freestanding Bath

•

| Product Dimensions         |                        |
|----------------------------|------------------------|
| Length (mm):               | 1490                   |
| Width (mm):                | 745                    |
| Depth (mm):                | 635                    |
| Nett Weight (kg):          | 45.8                   |
| Packaging Dimensions       |                        |
| Length (mm):               | 1580                   |
| Width (mm):                | 790                    |
| Depth (mm):                | 500                    |
| Gross Weight (kg):         | 45.8                   |
| Packaging Data             |                        |
| Box Colour:                | Brown Cardboard Sleeve |
| Box Qty:                   | 1                      |
| Label Size:                | 100 x 50               |
| Label Colour:              | White Label            |
| Label Qty:                 | 2                      |
| Outer Box Dimensions (I    | f Applicable)          |
| Length (mm):               |                        |
| Width (mm):                |                        |
| Height (mm):               |                        |
| Gross Weight (kg):         |                        |
| Barcode:                   | 5055369006519          |
| Product Details            |                        |
| Country of Origin:         | China                  |
| Fitting Instruction:       | No                     |
| Certification:             | FSC: CE & UKCA:        |
| Material Colour Reference: | European White         |
| Product Material:          | Acrylic                |
| Material Thickness:        | 14mm                   |
| Volume (Ltr):              | 185L                   |
| Displaced Capacity:        | 115L                   |
| Leg Set Included:          | Legset Not Included    |
| Waste Included:            | Waste Not Included     |
| Drilled/Undrilled:         | Undrilled For Taps     |
| Includes Grips:            | No Grips Supplied      |
| Embossed:                  | No                     |
| No of Tapholes:            | None                   |
| Anti-Slip:                 | No                     |