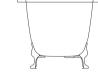

Sales Code: RL1501C2

**Description:** 1500 De Freestanding Bath 1490X745x650

## Packaging Details

Barcode: 5055275832554 ROXOR

Sales Code: T2C

**Description:** Pride F/Standing Bath Leg Set C2

| Product Dimensions             |                         |
|--------------------------------|-------------------------|
| Length (mm):                   | 275                     |
| Width (mm):                    | 140                     |
| Depth (mm):                    | 120                     |
| Nett Weight (kg):              | 3.9                     |
| Packaging Dimensions           |                         |
| Length (mm):                   | 465                     |
| Width (mm):                    | 460                     |
| Depth (mm):                    | 225                     |
| Gross Weight (kg):             | 4.23                    |
| Packaging Data                 |                         |
| Box Colour:                    | Polystyrene Moulded Box |
| Box Qty:                       | 1                       |
| Label Size:                    | 140 x 100               |
| Label Colour:                  | White Label             |
| Label Qty:                     | 1                       |
| <b>Outer Box Dimensions (I</b> | f Applicable)           |
| Length (mm):                   |                         |
| Width (mm):                    |                         |
| Height (mm):                   |                         |
| Gross Weight (kg):             |                         |
| Barcode:                       | 5055369044801           |
| Product Details                |                         |
| Country of Origin:             | China                   |
| Fitting Instruction:           | No                      |
| Certification:                 | FSC: N/A CE & UKCA: N/A |
| Material Colour Reference:     | Not Applicable          |
| Product Material:              | Aluminium               |
| Material Thickness:            | N/A                     |
| Volume (Ltr):                  | N/A                     |
| Displaced Capacity:            | N/A                     |
| Leg Set Included:              | Not Applicable          |
| Waste Included:                | Not Applicable          |
| Drilled/Undrilled:             | Not Applicable          |
| Includes Grips:                | Not Applicable          |
| Embossed:                      | Not Applicable          |
| No of Tapholes:                | Not Applicable          |
| Anti-Slip:                     | Not Applicable          |