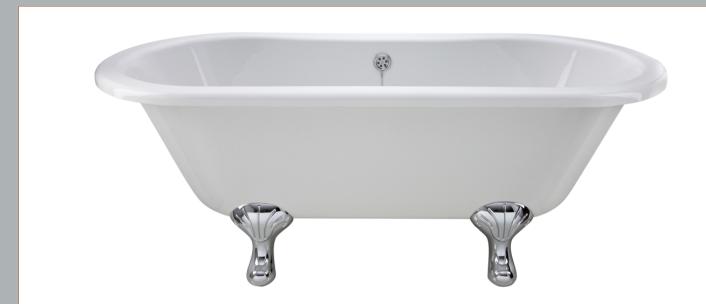

Sales Code: RL1501C2

**Description:** 1500 De Freestanding Bath 1490X745x650

ROXOR

Sales Code: RL1501

**Description:** 1500 Double Ended Freestanding Bath

•

| Product Dimensions         |                        |
|----------------------------|------------------------|
| Length (mm):               | 1490                   |
| Width (mm):                | 745                    |
| Depth (mm):                | 635                    |
| Nett Weight (kg):          | 45.8                   |
| Packaging Dimensions       |                        |
| Length (mm):               | 1580                   |
| Width (mm):                | 790                    |
| Depth (mm):                | 500                    |
| Gross Weight (kg):         | 45.8                   |
| Packaging Data             |                        |
| Box Colour:                | Brown Cardboard Sleeve |
| Box Qty:                   | 1                      |
| Label Size:                | 100 x 50               |
| Label Colour:              | White Label            |
| Label Qty:                 | 2                      |
| Outer Box Dimensions (I    | f Applicable)          |
| Length (mm):               |                        |
| Width (mm):                |                        |
| Height (mm):               |                        |
| Gross Weight (kg):         |                        |
| Barcode:                   | 5055369006519          |
| Product Details            |                        |
| Country of Origin:         | China                  |
| Fitting Instruction:       | No                     |
| Certification:             | FSC: CE & UKCA:        |
| Material Colour Reference: | European White         |
| Product Material:          | Acrylic                |
| Material Thickness:        | 14mm                   |
| Volume (Ltr):              | 185L                   |
| Displaced Capacity:        | 115L                   |
| Leg Set Included:          | Legset Not Included    |
| Waste Included:            | Waste Not Included     |
| Drilled/Undrilled:         | Undrilled For Taps     |
| Includes Grips:            | No Grips Supplied      |
| Embossed:                  | No                     |
| No of Tapholes:            | None                   |
| Anti-Slip:                 | No                     |