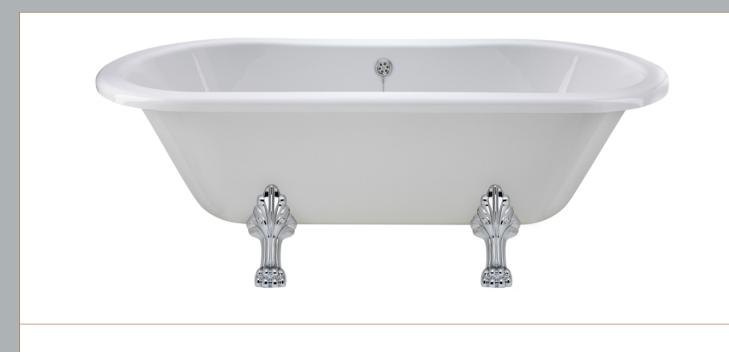

Sales Code: RL1501C2

**Description:** 1500 De Freestanding Bath 1490X745x650

ROXOR

Sales Code: RL1501

**Description:** 1500 Double Ended Freestanding Bath

•

| Product Dimensions         |                        |
|----------------------------|------------------------|
| Length (mm):               | 1490                   |
| Width (mm):                | 745                    |
| Depth (mm):                | 635                    |
| Nett Weight (kg):          | 45.8                   |
| Packaging Dimensions       |                        |
| Length (mm):               | 1580                   |
| Width (mm):                | 790                    |
| Depth (mm):                | 500                    |
| Gross Weight (kg):         | 45.8                   |
| Packaging Data             |                        |
| Box Colour:                | Brown Cardboard Sleeve |
| Box Qty:                   | 1                      |
| Label Size:                | 100 x 50               |
| Label Colour:              | White Label            |
| Label Qty:                 | 2                      |
| Outer Box Dimensions (I    | f Applicable)          |
| Length (mm):               |                        |
| Width (mm):                |                        |
| Height (mm):               |                        |
| Gross Weight (kg):         |                        |
| Barcode:                   | 5055369006519          |
| Product Details            |                        |
| Country of Origin:         | China                  |
| Fitting Instruction:       | No                     |
| Certification:             | FSC: CE & UKCA:        |
| Material Colour Reference: | European White         |
| Product Material:          | Acrylic                |
| Material Thickness:        | 14mm                   |
| Volume (Ltr):              | 185L                   |
| Displaced Capacity:        | 115L                   |
| Leg Set Included:          | Legset Not Included    |
| Waste Included:            | Waste Not Included     |
| Drilled/Undrilled:         | Undrilled For Taps     |
| Includes Grips:            | No Grips Supplied      |
| Embossed:                  | No                     |
| No of Tapholes:            | None                   |
| Anti-Slip:                 | No                     |