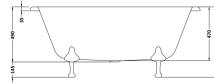

ROXOR

Sales Code: RL1501

**Description:** 1500 Double Ended Freestanding Bath

•

| Product Dimensions         |                        |
|----------------------------|------------------------|
| Length (mm):               | 1490                   |
| Width (mm):                | 745                    |
| Depth (mm):                | 635                    |
| Nett Weight (kg):          | 45.8                   |
| Packaging Dimensions       |                        |
| Length (mm):               | 1580                   |
| Width (mm):                | 790                    |
| Depth (mm):                | 500                    |
| Gross Weight (kg):         | 45.8                   |
| Packaging Data             |                        |
| Box Colour:                | Brown Cardboard Sleeve |
| Box Qty:                   | 1                      |
| Label Size:                | 100 x 50               |
| Label Colour:              | White Label            |
| Label Qty:                 | 2                      |
| Outer Box Dimensions (I    | f Applicable)          |
| Length (mm):               |                        |
| Width (mm):                |                        |
| Height (mm):               |                        |
| Gross Weight (kg):         |                        |
| Barcode:                   | 5055369006519          |
| Product Details            |                        |
| Country of Origin:         | China                  |
| Fitting Instruction:       | No                     |
| Certification:             | FSC: CE & UKCA:        |
| Material Colour Reference: | European White         |
| Product Material:          | Acrylic                |
| Material Thickness:        | 14mm                   |
| Volume (Ltr):              | 185L                   |
| Displaced Capacity:        | 115L                   |
| Leg Set Included:          | Legset Not Included    |
| Waste Included:            | Waste Not Included     |
| Drilled/Undrilled:         | Undrilled For Taps     |
| Includes Grips:            | No Grips Supplied      |
| Embossed:                  | No                     |
| No of Tapholes:            | None                   |
| Anti-Slip:                 | No                     |