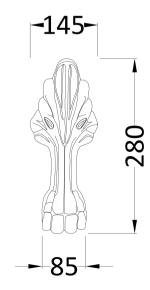

## Packaging Details

Barcode: 5055275832554 ROXOR

Sales Code: T2C

**Description:** Pride F/Standing Bath Leg Set C2

| Product Dimensions             |                         |
|--------------------------------|-------------------------|
| Length (mm):                   | 275                     |
| Width (mm):                    | 140                     |
| Depth (mm):                    | 120                     |
| Nett Weight (kg):              | 3.9                     |
| Packaging Dimensions           |                         |
| Length (mm):                   | 465                     |
| Width (mm):                    | 460                     |
| Depth (mm):                    | 225                     |
| Gross Weight (kg):             | 4.23                    |
| Packaging Data                 |                         |
| Box Colour:                    | Polystyrene Moulded Box |
| Box Qty:                       | 1                       |
| Label Size:                    | 140 x 100               |
| Label Colour:                  | White Label             |
| Label Qty:                     | 1                       |
| <b>Outer Box Dimensions (I</b> | f Applicable)           |
| Length (mm):                   |                         |
| Width (mm):                    |                         |
| Height (mm):                   |                         |
| Gross Weight (kg):             |                         |
| Barcode:                       | 5055369044801           |
| Product Details                |                         |
| Country of Origin:             | China                   |
| Fitting Instruction:           | No                      |
| Certification:                 | FSC: N/A CE & UKCA: N/A |
| Material Colour Reference:     | Not Applicable          |
| Product Material:              | Aluminium               |
| Material Thickness:            | N/A                     |
| Volume (Ltr):                  | N/A                     |
| Displaced Capacity:            | N/A                     |
| Leg Set Included:              | Not Applicable          |
| Waste Included:                | Not Applicable          |
| Drilled/Undrilled:             | Not Applicable          |
| Includes Grips:                | Not Applicable          |
| Embossed:                      | Not Applicable          |
| No of Tapholes:                | Not Applicable          |
| Anti-Slip:                     | Not Applicable          |