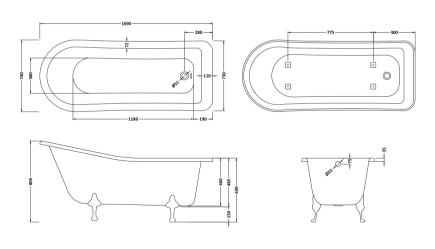

## ROXOR

Sales Code: RL1690C2 Description: 1700 Slipper Freestanding Bath

Sales Code: RL1690 Description: 1700 Slipper Freestanding Bath

| <b>Product Dimensions</b>      |                        |  |
|--------------------------------|------------------------|--|
| Length (mm):                   | 1690                   |  |
| Width (mm):                    | 730                    |  |
| Depth (mm):                    | 625                    |  |
| Nett Weight (kg):              | 46                     |  |
| <b>Packaging Dimensions</b>    |                        |  |
| Length (mm):                   | 1700                   |  |
| Width (mm):                    | 720                    |  |
| Depth (mm):                    | 470                    |  |
| Gross Weight (kg):             | 46                     |  |
| Packaging Data                 |                        |  |
| Box Colour:                    | Brown Cardboard Sleeve |  |
| Box Qty:                       | 1                      |  |
| Label Size:                    | 100 x 50               |  |
| Label Colour:                  | White Label            |  |
| Label Qty:                     | 2                      |  |
| <b>Outer Box Dimensions (I</b> | Applicable)            |  |
| Length (mm):                   |                        |  |
| Width (mm):                    |                        |  |
| Height (mm):                   |                        |  |
| Gross Weight (kg):             |                        |  |
| Barcode:                       | 5055369006557          |  |
| <b>Product Details</b>         |                        |  |
| Country of Origin:             | China                  |  |
| Fitting Instruction:           | No                     |  |
| Certification:                 | FSC: CE & UKCA:        |  |
| Material Colour Reference:     | European White         |  |
| Product Material:              | Acrylic                |  |
| Material Thickness:            | 14mm                   |  |
| Volume (Ltr):                  | 197L                   |  |
| Displaced Capacity:            | 125L                   |  |
| Leg Set Included:              | Legset Not Included    |  |
| Waste Included:                | Waste Not Included     |  |
| Drilled/Undrilled:             | Undrilled For Taps     |  |
| Includes Grips:                | No Grips Supplied      |  |
| Embossed:                      | No                     |  |
| No of Tapholes:                | None                   |  |
| Anti-Slip:                     | No                     |  |