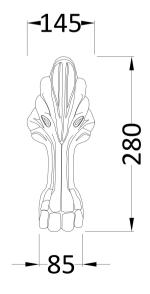

## **Packaging Details**

Barcode: 5055275832516

Sales Code: T2C Description: Pride F/Standing Bath Leg Set C2

| Product Dimensions         |                         |
|----------------------------|-------------------------|
| Length (mm):               | 275                     |
| Width (mm):                | 140                     |
| Depth (mm):                | 120                     |
| Nett Weight (kg):          | 3.9                     |
| Packaging Dimensions       |                         |
| Length (mm):               | 465                     |
| Width (mm):                | 460                     |
| Depth (mm):                | 225                     |
| Gross Weight (kg):         | 4.23                    |
| Packaging Data             |                         |
| Box Colour:                | Polystyrene Moulded Box |
| Box Qty:                   | 1                       |
| Label Size:                | 140 x 100               |
| Label Colour:              | White Label             |
| Label Qty:                 | 1                       |
| Outer Box Dimensions (I    | f Applicable)           |
| Length (mm):               |                         |
| Width (mm):                |                         |
| Height (mm):               |                         |
| Gross Weight (kg):         |                         |
| Barcode:                   | 5055369044801           |
| Product Details            |                         |
| Country of Origin:         | China                   |
| Fitting Instruction:       | No                      |
| Certification:             | FSC: N/A CE & UKCA: N/A |
| Material Colour Reference: | Not Applicable          |
| Product Material:          | Aluminium               |
| Material Thickness:        | N/A                     |
| Volume (Ltr):              | N/A                     |
| Displaced Capacity:        | N/A                     |
| Leg Set Included:          | Not Applicable          |
| Waste Included:            | Not Applicable          |
| Drilled/Undrilled:         | Not Applicable          |
| Includes Grips:            | Not Applicable          |
| Embossed:                  | Not Applicable          |
| No of Tapholes:            | Not Applicable          |
| Anti-Slip:                 | Not Applicable          |