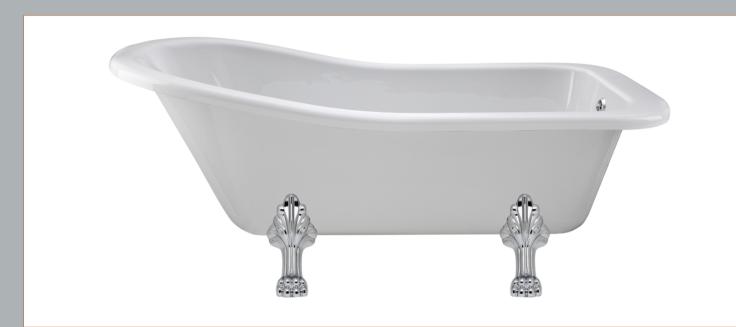

## ROXOR

Sales Code: RL1690C2 Description: 1700 Slipper Freestanding Bath

Sales Code: RL1690 Description: 1700 Slipper Freestanding Bath

| <b>Product Dimensions</b>      |                        |  |
|--------------------------------|------------------------|--|
| Length (mm):                   | 1690                   |  |
| Width (mm):                    | 730                    |  |
| Depth (mm):                    | 625                    |  |
| Nett Weight (kg):              | 46                     |  |
| <b>Packaging Dimensions</b>    |                        |  |
| Length (mm):                   | 1700                   |  |
| Width (mm):                    | 720                    |  |
| Depth (mm):                    | 470                    |  |
| Gross Weight (kg):             | 46                     |  |
| Packaging Data                 |                        |  |
| Box Colour:                    | Brown Cardboard Sleeve |  |
| Box Qty:                       | 1                      |  |
| Label Size:                    | 100 x 50               |  |
| Label Colour:                  | White Label            |  |
| Label Qty:                     | 2                      |  |
| <b>Outer Box Dimensions (I</b> | Applicable)            |  |
| Length (mm):                   |                        |  |
| Width (mm):                    |                        |  |
| Height (mm):                   |                        |  |
| Gross Weight (kg):             |                        |  |
| Barcode:                       | 5055369006557          |  |
| <b>Product Details</b>         |                        |  |
| Country of Origin:             | China                  |  |
| Fitting Instruction:           | No                     |  |
| Certification:                 | FSC: CE & UKCA:        |  |
| Material Colour Reference:     | European White         |  |
| Product Material:              | Acrylic                |  |
| Material Thickness:            | 14mm                   |  |
| Volume (Ltr):                  | 197L                   |  |
| Displaced Capacity:            | 125L                   |  |
| Leg Set Included:              | Legset Not Included    |  |
| Waste Included:                | Waste Not Included     |  |
| Drilled/Undrilled:             | Undrilled For Taps     |  |
| Includes Grips:                | No Grips Supplied      |  |
| Embossed:                      | No                     |  |
| No of Tapholes:                | None                   |  |
| Anti-Slip:                     | No                     |  |