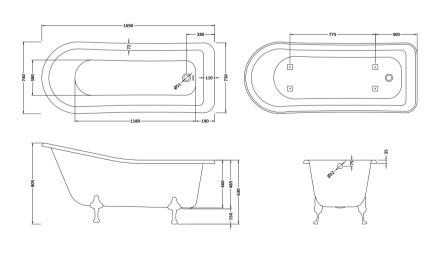

Sales Code: RL1690 Description: 1700 Slipper Freestanding Bath

| <b>Product Dimensions</b>      |                        |  |
|--------------------------------|------------------------|--|
| Length (mm):                   | 1690                   |  |
| Width (mm):                    | 730                    |  |
| Depth (mm):                    | 625                    |  |
| Nett Weight (kg):              | 46                     |  |
| <b>Packaging Dimensions</b>    |                        |  |
| Length (mm):                   | 1700                   |  |
| Width (mm):                    | 720                    |  |
| Depth (mm):                    | 470                    |  |
| Gross Weight (kg):             | 46                     |  |
| Packaging Data                 |                        |  |
| Box Colour:                    | Brown Cardboard Sleeve |  |
| Box Qty:                       | 1                      |  |
| Label Size:                    | 100 x 50               |  |
| Label Colour:                  | White Label            |  |
| Label Qty:                     | 2                      |  |
| <b>Outer Box Dimensions (I</b> | Applicable)            |  |
| Length (mm):                   |                        |  |
| Width (mm):                    |                        |  |
| Height (mm):                   |                        |  |
| Gross Weight (kg):             |                        |  |
| Barcode:                       | 5055369006557          |  |
| <b>Product Details</b>         |                        |  |
| Country of Origin:             | China                  |  |
| Fitting Instruction:           | No                     |  |
| Certification:                 | FSC: CE & UKCA:        |  |
| Material Colour Reference:     | European White         |  |
| Product Material:              | Acrylic                |  |
| Material Thickness:            | 14mm                   |  |
| Volume (Ltr):                  | 197L                   |  |
| Displaced Capacity:            | 125L                   |  |
| Leg Set Included:              | Legset Not Included    |  |
| Waste Included:                | Waste Not Included     |  |
| Drilled/Undrilled:             | Undrilled For Taps     |  |
| Includes Grips:                | No Grips Supplied      |  |
| Embossed:                      | No                     |  |
| No of Tapholes:                | None                   |  |
| Anti-Slip:                     | No                     |  |