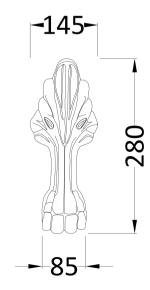

## **Packaging Details**

Barcode: 5055275832493

ROXOR

Sales Code: T2C

**Description:** Pride F/Standing Bath Leg Set C2

| Product Dimensions             |                         |
|--------------------------------|-------------------------|
| Length (mm):                   | 275                     |
| Width (mm):                    | 140                     |
| Depth (mm):                    | 120                     |
| Nett Weight (kg):              | 3.9                     |
| Packaging Dimensions           |                         |
| Length (mm):                   | 465                     |
| Width (mm):                    | 460                     |
| Depth (mm):                    | 225                     |
| Gross Weight (kg):             | 4.23                    |
| Packaging Data                 |                         |
| Box Colour:                    | Polystyrene Moulded Box |
| Box Qty:                       | 1                       |
| Label Size:                    | 140 x 100               |
| Label Colour:                  | White Label             |
| Label Qty:                     | 1                       |
| <b>Outer Box Dimensions (I</b> | f Applicable)           |
| Length (mm):                   |                         |
| Width (mm):                    |                         |
| Height (mm):                   |                         |
| Gross Weight (kg):             |                         |
| Barcode:                       | 5055369044801           |
| Product Details                |                         |
| Country of Origin:             | China                   |
| Fitting Instruction:           | No                      |
| Certification:                 | FSC: N/A CE & UKCA: N/A |
| Material Colour Reference:     | Not Applicable          |
| Product Material:              | Aluminium               |
| Material Thickness:            | N/A                     |
| Volume (Ltr):                  | N/A                     |
| Displaced Capacity:            | N/A                     |
| Leg Set Included:              | Not Applicable          |
| Waste Included:                | Not Applicable          |
| Drilled/Undrilled:             | Not Applicable          |
| Includes Grips:                | Not Applicable          |
| Embossed:                      | Not Applicable          |
| No of Tapholes:                | Not Applicable          |
| Anti-Slip:                     | Not Applicable          |