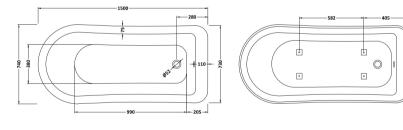

## TECHNICAL DATA SHEET

ROXOR

Sales Code: RL1490

**Description:** 1500 Slipper Freestanding Bath

ø-

ŝ

| Product Dimensions             |                        |
|--------------------------------|------------------------|
| Length (mm):                   | 1500                   |
| Width (mm):                    | 750                    |
| Depth (mm):                    | 620                    |
| Nett Weight (kg):              | 49.6                   |
| Packaging Dimensions           |                        |
| Length (mm):                   | 1580                   |
| Width (mm):                    | 780                    |
| Depth (mm):                    | 635                    |
| Gross Weight (kg):             | 49.6                   |
| Packaging Data                 |                        |
| Box Colour:                    | Brown Cardboard Sleeve |
| Box Qty:                       | 1                      |
| Label Size:                    | 100 x 50               |
| Label Colour:                  | White Label            |
| Label Qty:                     | 2                      |
| <b>Outer Box Dimensions (I</b> | f Applicable)          |
| Length (mm):                   |                        |
| Width (mm):                    |                        |
| Height (mm):                   |                        |
| Gross Weight (kg):             |                        |
| Barcode:                       | 5055369006540          |
| Product Details                |                        |
| Country of Origin:             | China                  |
| Fitting Instruction:           | No                     |
| Certification:                 | FSC: CE & UKCA:        |
| Material Colour Reference:     | European White         |
| Product Material:              | Acrylic                |
| Material Thickness:            | 14mm                   |
| Volume (Ltr):                  | 155L                   |
| Displaced Capacity:            | 85L                    |
| Leg Set Included:              | Legset Not Included    |
| Waste Included:                | Waste Not Included     |
| Drilled/Undrilled:             | Undrilled For Taps     |
| Includes Grips:                | No Grips Supplied      |
| Embossed:                      | No                     |
| No of Tapholes:                | None                   |
| Anti-Slip:                     | No                     |
|                                |                        |