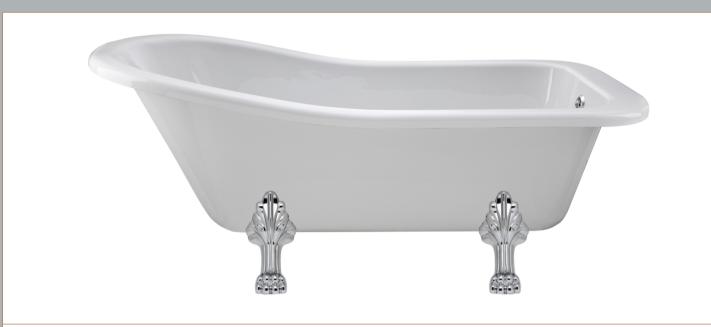

## TECHNICAL DATA SHEET

**Description:** 1500 Slipper Freestanding Bath

## TECHNICAL DATA SHEET

ROXOR

Sales Code: RL1490

**Description:** 1500 Slipper Freestanding Bath

ø-

ŝ

| Product Dimensions             |                        |
|--------------------------------|------------------------|
| Length (mm):                   | 1500                   |
| Width (mm):                    | 750                    |
| Depth (mm):                    | 620                    |
| Nett Weight (kg):              | 49.6                   |
| Packaging Dimensions           |                        |
| Length (mm):                   | 1580                   |
| Width (mm):                    | 780                    |
| Depth (mm):                    | 635                    |
| Gross Weight (kg):             | 49.6                   |
| Packaging Data                 |                        |
| Box Colour:                    | Brown Cardboard Sleeve |
| Box Qty:                       | 1                      |
| Label Size:                    | 100 x 50               |
| Label Colour:                  | White Label            |
| Label Qty:                     | 2                      |
| <b>Outer Box Dimensions (I</b> | f Applicable)          |
| Length (mm):                   |                        |
| Width (mm):                    |                        |
| Height (mm):                   |                        |
| Gross Weight (kg):             |                        |
| Barcode:                       | 5055369006540          |
| Product Details                |                        |
| Country of Origin:             | China                  |
| Fitting Instruction:           | No                     |
| Certification:                 | FSC: CE & UKCA:        |
| Material Colour Reference:     | European White         |
| Product Material:              | Acrylic                |
| Material Thickness:            | 14mm                   |
| Volume (Ltr):                  | 155L                   |
| Displaced Capacity:            | 85L                    |
| Leg Set Included:              | Legset Not Included    |
| Waste Included:                | Waste Not Included     |
| Drilled/Undrilled:             | Undrilled For Taps     |
| Includes Grips:                | No Grips Supplied      |
| Embossed:                      | No                     |
| No of Tapholes:                | None                   |
| Anti-Slip:                     | No                     |
|                                |                        |