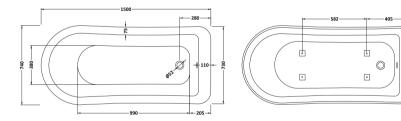

## TECHNICAL DATA SHEET

**Description:** 1500 Slipper Freestanding Bath

## TECHNICAL DATA SHEET

ROXOR

Sales Code: RL1490

**Description:** 1500 Slipper Freestanding Bath

ø-

ŝ

| Product Dimensions             |                        |
|--------------------------------|------------------------|
| Length (mm):                   | 1500                   |
| Width (mm):                    | 750                    |
| Depth (mm):                    | 620                    |
| Nett Weight (kg):              | 49.6                   |
| Packaging Dimensions           |                        |
| Length (mm):                   | 1580                   |
| Width (mm):                    | 780                    |
| Depth (mm):                    | 635                    |
| Gross Weight (kg):             | 49.6                   |
| Packaging Data                 |                        |
| Box Colour:                    | Brown Cardboard Sleeve |
| Box Qty:                       | 1                      |
| Label Size:                    | 100 x 50               |
| Label Colour:                  | White Label            |
| Label Qty:                     | 2                      |
| <b>Outer Box Dimensions (I</b> | f Applicable)          |
| Length (mm):                   |                        |
| Width (mm):                    |                        |
| Height (mm):                   |                        |
| Gross Weight (kg):             |                        |
| Barcode:                       | 5055369006540          |
| Product Details                |                        |
| Country of Origin:             | China                  |
| Fitting Instruction:           | No                     |
| Certification:                 | FSC: CE & UKCA:        |
| Material Colour Reference:     | European White         |
| Product Material:              | Acrylic                |
| Material Thickness:            | 14mm                   |
| Volume (Ltr):                  | 155L                   |
| Displaced Capacity:            | 85L                    |
| Leg Set Included:              | Legset Not Included    |
| Waste Included:                | Waste Not Included     |
| Drilled/Undrilled:             | Undrilled For Taps     |
| Includes Grips:                | No Grips Supplied      |
| Embossed:                      | No                     |
| No of Tapholes:                | None                   |
| Anti-Slip:                     | No                     |
|                                |                        |