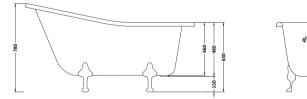

## TECHNICAL DATA SHEET

ROXOR

Sales Code: RL1490

**Description:** 1500 Slipper Freestanding Bath

ø-

ŝ

| Product Dimensions             |                        |
|--------------------------------|------------------------|
| Length (mm):                   | 1500                   |
| Width (mm):                    | 750                    |
| Depth (mm):                    | 620                    |
| Nett Weight (kg):              | 49.6                   |
| Packaging Dimensions           |                        |
| Length (mm):                   | 1580                   |
| Width (mm):                    | 780                    |
| Depth (mm):                    | 635                    |
| Gross Weight (kg):             | 49.6                   |
| Packaging Data                 |                        |
| Box Colour:                    | Brown Cardboard Sleeve |
| Box Qty:                       | 1                      |
| Label Size:                    | 100 x 50               |
| Label Colour:                  | White Label            |
| Label Qty:                     | 2                      |
| <b>Outer Box Dimensions (I</b> | f Applicable)          |
| Length (mm):                   |                        |
| Width (mm):                    |                        |
| Height (mm):                   |                        |
| Gross Weight (kg):             |                        |
| Barcode:                       | 5055369006540          |
| Product Details                |                        |
| Country of Origin:             | China                  |
| Fitting Instruction:           | No                     |
| Certification:                 | FSC: CE & UKCA:        |
| Material Colour Reference:     | European White         |
| Product Material:              | Acrylic                |
| Material Thickness:            | 14mm                   |
| Volume (Ltr):                  | 155L                   |
| Displaced Capacity:            | 85L                    |
| Leg Set Included:              | Legset Not Included    |
| Waste Included:                | Waste Not Included     |
| Drilled/Undrilled:             | Undrilled For Taps     |
| Includes Grips:                | No Grips Supplied      |
| Embossed:                      | No                     |
| No of Tapholes:                | None                   |
| Anti-Slip:                     | No                     |
|                                |                        |