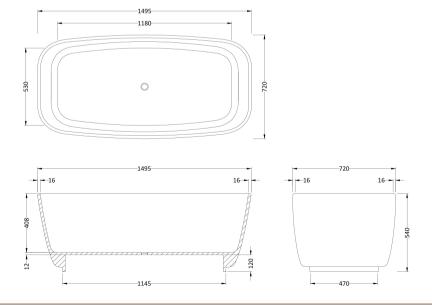

Sales Code: NBB003 Description: Bella Rec Freestanding Bath 1495 X 720

| <b>Product Dimensions</b>      |                       |
|--------------------------------|-----------------------|
| Length (mm):                   | 1495                  |
| Width (mm):                    | 720                   |
| Depth (mm):                    | 540                   |
| Nett Weight (kg):              | 82                    |
| Packaging Dimensions           |                       |
| Length (mm):                   | 1530                  |
| Width (mm):                    | 800                   |
| Depth (mm):                    | 580                   |
| Gross Weight (kg):             | 82                    |
| Packaging Data                 |                       |
| Box Colour:                    | Brown Cardboard Box   |
| Box Qty:                       | 1                     |
| Label Size:                    | 100 x 50              |
| Label Colour:                  | White Label           |
| Label Qty:                     | 1                     |
| <b>Outer Box Dimensions (I</b> | f Applicable)         |
| Length (mm):                   |                       |
| Width (mm):                    |                       |
| Height (mm):                   |                       |
| Gross Weight (kg):             |                       |
| Barcode:                       | 5055275895887         |
| <b>Product Details</b>         |                       |
| Country of Origin:             | South Africa          |
| Fitting Instruction:           | No                    |
| Certification:                 | FSC: No CE & UKCA: No |
| Material Colour Reference:     | European White        |
| Product Material:              | Cian Solid Surface    |
| Material Thickness:            | 16mm                  |
| Volume (Ltr):                  | 175                   |
| Displaced Capacity:            | 105                   |
| Leg Set Included:              | Not Applicable        |
| Waste Included:                | Waste Included        |
| Drilled/Undrilled:             | Undrilled For Taps    |
| Includes Grips:                | No Grips Supplied     |
| Embossed:                      | No                    |
| No of Tapholes:                | None                  |
| Anti-Slip:                     | No                    |