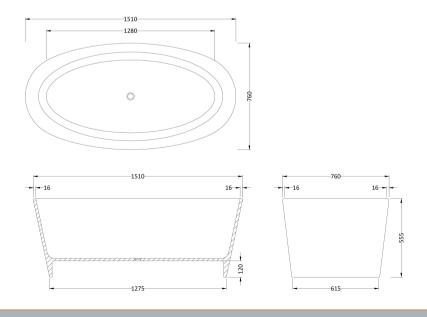

Sales Code: NBB002 Description: Rose Oval Freestanding Bath 1510 X 760

| <b>Product Dimensions</b>      |                       |
|--------------------------------|-----------------------|
| Length (mm):                   | 1510                  |
| Width (mm):                    | 760                   |
| Depth (mm):                    | 555                   |
| Nett Weight (kg):              | 73                    |
| Packaging Dimensions           |                       |
| Length (mm):                   | 1530                  |
| Width (mm):                    | 800                   |
| Depth (mm):                    | 580                   |
| Gross Weight (kg):             | 73                    |
| Packaging Data                 |                       |
| Box Colour:                    | Brown Cardboard Box   |
| Box Qty:                       | 1                     |
| Label Size:                    | 100 x 50              |
| Label Colour:                  | White Label           |
| Label Qty:                     | 1                     |
| <b>Outer Box Dimensions (I</b> | f Applicable)         |
| Length (mm):                   |                       |
| Width (mm):                    |                       |
| Height (mm):                   |                       |
| Gross Weight (kg):             |                       |
| Barcode:                       | 5055275895870         |
| <b>Product Details</b>         |                       |
| Country of Origin:             | South Africa          |
| Fitting Instruction:           | No                    |
| Certification:                 | FSC: No CE & UKCA: No |
| Material Colour Reference:     | European White        |
| Product Material:              | Cian Solid Surface    |
| Material Thickness:            | 16mm                  |
| Volume (Ltr):                  | 160                   |
| Displaced Capacity:            | 90                    |
| Leg Set Included:              | Not Applicable        |
| Waste Included:                | Waste Included        |
| Drilled/Undrilled:             | Undrilled For Taps    |
| Includes Grips:                | No Grips Supplied     |
| Embossed:                      | No                    |
| No of Tapholes:                | None                  |
| Anti-Slip:                     | No                    |