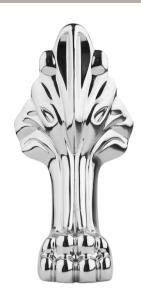

Sales Code: RE1701C2

**Description:** White Btw 1700 F/S Bath Pride Legs

## **Packaging Details**

Barcode: 5055275834893

Sales Code: T2C Description: Pride F/Standing Bath Leg Set C2

| Product Dimensions         |                         |
|----------------------------|-------------------------|
| Length (mm):               | 275                     |
| Width (mm):                | 140                     |
| Depth (mm):                | 120                     |
| Nett Weight (kg):          | 3.9                     |
| Packaging Dimensions       |                         |
| Length (mm):               | 465                     |
| Width (mm):                | 460                     |
| Depth (mm):                | 225                     |
| Gross Weight (kg):         | 4.23                    |
| Packaging Data             |                         |
| Box Colour:                | Polystyrene Moulded Box |
| Box Qty:                   | 1                       |
| Label Size:                | 140 x 100               |
| Label Colour:              | White Label             |
| Label Qty:                 | 1                       |
| Outer Box Dimensions (I    | f Applicable)           |
| Length (mm):               |                         |
| Width (mm):                |                         |
| Height (mm):               |                         |
| Gross Weight (kg):         |                         |
| Barcode:                   | 5055369044801           |
| Product Details            |                         |
| Country of Origin:         | China                   |
| Fitting Instruction:       | No                      |
| Certification:             | FSC: N/A CE & UKCA: N/A |
| Material Colour Reference: | Not Applicable          |
| Product Material:          | Aluminium               |
| Material Thickness:        | N/A                     |
| Volume (Ltr):              | N/A                     |
| Displaced Capacity:        | N/A                     |
| Leg Set Included:          | Not Applicable          |
| Waste Included:            | Not Applicable          |
| Drilled/Undrilled:         | Not Applicable          |
| Includes Grips:            | Not Applicable          |
| Embossed:                  | Not Applicable          |
| No of Tapholes:            | Not Applicable          |
| Anti-Slip:                 | Not Applicable          |