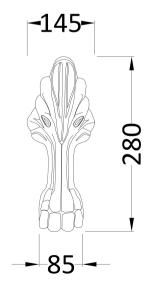

## **Packaging Details**

Barcode: 5055275834893

Sales Code: T2C Description: Pride F/Standing Bath Leg Set C2

| Product Dimensions         |                         |
|----------------------------|-------------------------|
| Length (mm):               | 275                     |
| Width (mm):                | 140                     |
| Depth (mm):                | 120                     |
| Nett Weight (kg):          | 3.9                     |
| Packaging Dimensions       |                         |
| Length (mm):               | 465                     |
| Width (mm):                | 460                     |
| Depth (mm):                | 225                     |
| Gross Weight (kg):         | 4.23                    |
| Packaging Data             |                         |
| Box Colour:                | Polystyrene Moulded Box |
| Box Qty:                   | 1                       |
| Label Size:                | 140 x 100               |
| Label Colour:              | White Label             |
| Label Qty:                 | 1                       |
| Outer Box Dimensions (I    | f Applicable)           |
| Length (mm):               |                         |
| Width (mm):                |                         |
| Height (mm):               |                         |
| Gross Weight (kg):         |                         |
| Barcode:                   | 5055369044801           |
| Product Details            |                         |
| Country of Origin:         | China                   |
| Fitting Instruction:       | No                      |
| Certification:             | FSC: N/A CE & UKCA: N/A |
| Material Colour Reference: | Not Applicable          |
| Product Material:          | Aluminium               |
| Material Thickness:        | N/A                     |
| Volume (Ltr):              | N/A                     |
| Displaced Capacity:        | N/A                     |
| Leg Set Included:          | Not Applicable          |
| Waste Included:            | Not Applicable          |
| Drilled/Undrilled:         | Not Applicable          |
| Includes Grips:            | Not Applicable          |
| Embossed:                  | Not Applicable          |
| No of Tapholes:            | Not Applicable          |
| Anti-Slip:                 | Not Applicable          |