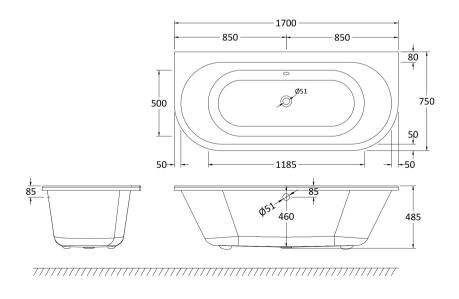

Sales Code: RE1701

**Description:** 1700 Double Ended Btw Freestanding Bath

| <b>Product Dimensions</b>   |                        |  |
|-----------------------------|------------------------|--|
| Length (mm):                | 1700                   |  |
| Width (mm):                 | 750                    |  |
| Depth (mm):                 | 485                    |  |
| Nett Weight (kg):           | 39.5                   |  |
| <b>Packaging Dimensions</b> |                        |  |
| Length (mm):                | 1720                   |  |
| Width (mm):                 | 770                    |  |
| Depth (mm):                 | 505                    |  |
| Gross Weight (kg):          | 40                     |  |
| Packaging Data              |                        |  |
| Box Colour:                 | Brown Cardboard Sleeve |  |
| Box Qty:                    | 1                      |  |
| Label Size:                 | 100 x 50               |  |
| Label Colour:               | White Label            |  |
| Label Qty:                  | 2                      |  |
| Outer Box Dimensions (I     | f Applicable)          |  |
| Length (mm):                |                        |  |
| Width (mm):                 |                        |  |
| Height (mm):                |                        |  |
| Gross Weight (kg):          |                        |  |
| Barcode:                    | 5055369028955          |  |
| <b>Product Details</b>      |                        |  |
| Country of Origin:          | China                  |  |
| Fitting Instruction:        | No                     |  |
| Certification:              | FSC: CE & UKCA:        |  |
| Material Colour Reference:  | European White         |  |
| Product Material:           | Acrylic                |  |
| Material Thickness:         | 14mm                   |  |
| Volume (Ltr):               | 228L                   |  |
| Displaced Capacity:         | 158L                   |  |
| Leg Set Included:           | Legset Not Included    |  |
| Waste Included:             | Waste Not Included     |  |
| Drilled/Undrilled:          | Undrilled For Taps     |  |
| Includes Grips:             | No Grips Supplied      |  |
| Embossed:                   | No                     |  |
| No of Tapholes:             | None                   |  |
| Anti-Slip:                  | No                     |  |