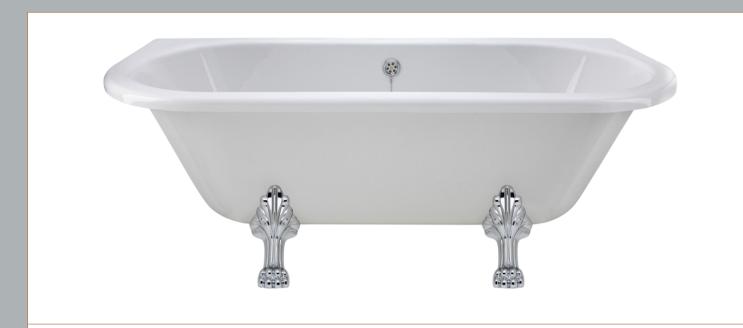

Sales Code: RE1701

**Description:** 1700 Double Ended Btw Freestanding Bath

| <b>Product Dimensions</b>   |                        |  |
|-----------------------------|------------------------|--|
| Length (mm):                | 1700                   |  |
| Width (mm):                 | 750                    |  |
| Depth (mm):                 | 485                    |  |
| Nett Weight (kg):           | 39.5                   |  |
| <b>Packaging Dimensions</b> |                        |  |
| Length (mm):                | 1720                   |  |
| Width (mm):                 | 770                    |  |
| Depth (mm):                 | 505                    |  |
| Gross Weight (kg):          | 40                     |  |
| Packaging Data              |                        |  |
| Box Colour:                 | Brown Cardboard Sleeve |  |
| Box Qty:                    | 1                      |  |
| Label Size:                 | 100 x 50               |  |
| Label Colour:               | White Label            |  |
| Label Qty:                  | 2                      |  |
| Outer Box Dimensions (I     | f Applicable)          |  |
| Length (mm):                |                        |  |
| Width (mm):                 |                        |  |
| Height (mm):                |                        |  |
| Gross Weight (kg):          |                        |  |
| Barcode:                    | 5055369028955          |  |
| <b>Product Details</b>      |                        |  |
| Country of Origin:          | China                  |  |
| Fitting Instruction:        | No                     |  |
| Certification:              | FSC: CE & UKCA:        |  |
| Material Colour Reference:  | European White         |  |
| Product Material:           | Acrylic                |  |
| Material Thickness:         | 14mm                   |  |
| Volume (Ltr):               | 228L                   |  |
| Displaced Capacity:         | 158L                   |  |
| Leg Set Included:           | Legset Not Included    |  |
| Waste Included:             | Waste Not Included     |  |
| Drilled/Undrilled:          | Undrilled For Taps     |  |
| Includes Grips:             | No Grips Supplied      |  |
| Embossed:                   | No                     |  |
| No of Tapholes:             | None                   |  |
| Anti-Slip:                  | No                     |  |