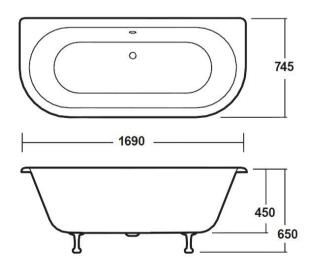

Sales Code: RE1701

**Description:** 1700 Double Ended Btw Freestanding Bath

| <b>Product Dimensions</b>   |                        |  |
|-----------------------------|------------------------|--|
| Length (mm):                | 1700                   |  |
| Width (mm):                 | 750                    |  |
| Depth (mm):                 | 485                    |  |
| Nett Weight (kg):           | 39.5                   |  |
| <b>Packaging Dimensions</b> |                        |  |
| Length (mm):                | 1720                   |  |
| Width (mm):                 | 770                    |  |
| Depth (mm):                 | 505                    |  |
| Gross Weight (kg):          | 40                     |  |
| Packaging Data              |                        |  |
| Box Colour:                 | Brown Cardboard Sleeve |  |
| Box Qty:                    | 1                      |  |
| Label Size:                 | 100 x 50               |  |
| Label Colour:               | White Label            |  |
| Label Qty:                  | 2                      |  |
| Outer Box Dimensions (I     | f Applicable)          |  |
| Length (mm):                |                        |  |
| Width (mm):                 |                        |  |
| Height (mm):                |                        |  |
| Gross Weight (kg):          |                        |  |
| Barcode:                    | 5055369028955          |  |
| <b>Product Details</b>      |                        |  |
| Country of Origin:          | China                  |  |
| Fitting Instruction:        | No                     |  |
| Certification:              | FSC: CE & UKCA:        |  |
| Material Colour Reference:  | European White         |  |
| Product Material:           | Acrylic                |  |
| Material Thickness:         | 14mm                   |  |
| Volume (Ltr):               | 228L                   |  |
| Displaced Capacity:         | 158L                   |  |
| Leg Set Included:           | Legset Not Included    |  |
| Waste Included:             | Waste Not Included     |  |
| Drilled/Undrilled:          | Undrilled For Taps     |  |
| Includes Grips:             | No Grips Supplied      |  |
| Embossed:                   | No                     |  |
| No of Tapholes:             | None                   |  |
| Anti-Slip:                  | No                     |  |