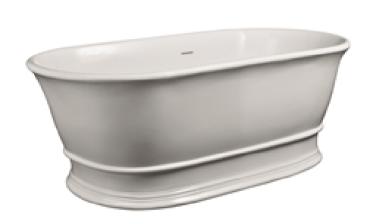

Sales Code: NBB004 Description: Freestanding Bath With O/F 1555 X 740

| <b>Product Dimensions</b>  |                       |
|----------------------------|-----------------------|
| Length (mm):               | 1555                  |
| Width (mm):                | 740                   |
| Depth (mm):                | 555                   |
| Nett Weight (kg):          | 104                   |
| Packaging Dimensions       |                       |
| Length (mm):               | 1600                  |
| Width (mm):                | 800                   |
| Depth (mm):                | 580                   |
| Gross Weight (kg):         | 104                   |
| Packaging Data             |                       |
| Box Colour:                | Brown Cardboard Box   |
| Box Qty:                   | 1                     |
| Label Size:                | 100 x 50              |
| Label Colour:              | White Label           |
| Label Qty:                 | 1                     |
| Outer Box Dimensions (I    | f Applicable)         |
| Length (mm):               |                       |
| Width (mm):                |                       |
| Height (mm):               |                       |
| Gross Weight (kg):         |                       |
| Barcode:                   | 5056211805021         |
| Product Details            |                       |
| Country of Origin:         | South Africa          |
| Fitting Instruction:       | No                    |
| Certification:             | FSC: No CE & UKCA: No |
| Material Colour Reference: | European White        |
| Product Material:          | Cian Solid Surface    |
| Material Thickness:        | 24mm                  |
| Volume (Ltr):              | 175                   |
| Displaced Capacity:        | 105                   |
| Leg Set Included:          | Not Applicable        |
| Waste Included:            | Waste Included        |
| Drilled/Undrilled:         | Undrilled For Taps    |
| Includes Grips:            | Not Applicable        |
| Embossed:                  | No                    |
| No of Tapholes:            | None                  |
| Anti-Slip:                 | No                    |