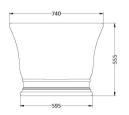

Sales Code: NBB004 Description: Freestanding Bath With O/F 1555 X 740

| <b>Product Dimensions</b>  |                       |
|----------------------------|-----------------------|
| Length (mm):               | 1555                  |
| Width (mm):                | 740                   |
| Depth (mm):                | 555                   |
| Nett Weight (kg):          | 104                   |
| Packaging Dimensions       |                       |
| Length (mm):               | 1600                  |
| Width (mm):                | 800                   |
| Depth (mm):                | 580                   |
| Gross Weight (kg):         | 104                   |
| Packaging Data             |                       |
| Box Colour:                | Brown Cardboard Box   |
| Box Qty:                   | 1                     |
| Label Size:                | 100 x 50              |
| Label Colour:              | White Label           |
| Label Qty:                 | 1                     |
| Outer Box Dimensions (I    | f Applicable)         |
| Length (mm):               |                       |
| Width (mm):                |                       |
| Height (mm):               |                       |
| Gross Weight (kg):         |                       |
| Barcode:                   | 5056211805021         |
| Product Details            |                       |
| Country of Origin:         | South Africa          |
| Fitting Instruction:       | No                    |
| Certification:             | FSC: No CE & UKCA: No |
| Material Colour Reference: | European White        |
| Product Material:          | Cian Solid Surface    |
| Material Thickness:        | 24mm                  |
| Volume (Ltr):              | 175                   |
| Displaced Capacity:        | 105                   |
| Leg Set Included:          | Not Applicable        |
| Waste Included:            | Waste Included        |
| Drilled/Undrilled:         | Undrilled For Taps    |
| Includes Grips:            | Not Applicable        |
| Embossed:                  | No                    |
| No of Tapholes:            | None                  |
| Anti-Slip:                 | No                    |