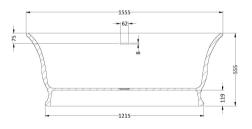

Sales Code: NBB004 Description: Freestanding Bath With O/F 1555 X 740

| <b>Product Dimensions</b>  |                       |
|----------------------------|-----------------------|
| Length (mm):               | 1555                  |
| Width (mm):                | 740                   |
| Depth (mm):                | 555                   |
| Nett Weight (kg):          | 104                   |
| Packaging Dimensions       |                       |
| Length (mm):               | 1600                  |
| Width (mm):                | 800                   |
| Depth (mm):                | 580                   |
| Gross Weight (kg):         | 104                   |
| Packaging Data             |                       |
| Box Colour:                | Brown Cardboard Box   |
| Box Qty:                   | 1                     |
| Label Size:                | 100 x 50              |
| Label Colour:              | White Label           |
| Label Qty:                 | 1                     |
| Outer Box Dimensions (I    | f Applicable)         |
| Length (mm):               |                       |
| Width (mm):                |                       |
| Height (mm):               |                       |
| Gross Weight (kg):         |                       |
| Barcode:                   | 5056211805021         |
| Product Details            |                       |
| Country of Origin:         | South Africa          |
| Fitting Instruction:       | No                    |
| Certification:             | FSC: No CE & UKCA: No |
| Material Colour Reference: | European White        |
| Product Material:          | Cian Solid Surface    |
| Material Thickness:        | 24mm                  |
| Volume (Ltr):              | 175                   |
| Displaced Capacity:        | 105                   |
| Leg Set Included:          | Not Applicable        |
| Waste Included:            | Waste Included        |
| Drilled/Undrilled:         | Undrilled For Taps    |
| Includes Grips:            | Not Applicable        |
| Embossed:                  | No                    |
| No of Tapholes:            | None                  |
| Anti-Slip:                 | No                    |