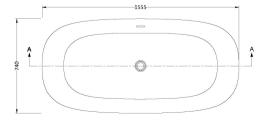

Sales Code: NBB004 Description: Freestanding Bath With O/F 1555 X 740

| <b>Product Dimensions</b>  |                       |
|----------------------------|-----------------------|
| Length (mm):               | 1555                  |
| Width (mm):                | 740                   |
| Depth (mm):                | 555                   |
| Nett Weight (kg):          | 104                   |
| Packaging Dimensions       |                       |
| Length (mm):               | 1600                  |
| Width (mm):                | 800                   |
| Depth (mm):                | 580                   |
| Gross Weight (kg):         | 104                   |
| Packaging Data             |                       |
| Box Colour:                | Brown Cardboard Box   |
| Box Qty:                   | 1                     |
| Label Size:                | 100 x 50              |
| Label Colour:              | White Label           |
| Label Qty:                 | 1                     |
| Outer Box Dimensions (I    | f Applicable)         |
| Length (mm):               |                       |
| Width (mm):                |                       |
| Height (mm):               |                       |
| Gross Weight (kg):         |                       |
| Barcode:                   | 5056211805021         |
| Product Details            |                       |
| Country of Origin:         | South Africa          |
| Fitting Instruction:       | No                    |
| Certification:             | FSC: No CE & UKCA: No |
| Material Colour Reference: | European White        |
| Product Material:          | Cian Solid Surface    |
| Material Thickness:        | 24mm                  |
| Volume (Ltr):              | 175                   |
| Displaced Capacity:        | 105                   |
| Leg Set Included:          | Not Applicable        |
| Waste Included:            | Waste Included        |
| Drilled/Undrilled:         | Undrilled For Taps    |
| Includes Grips:            | Not Applicable        |
| Embossed:                  | No                    |
| No of Tapholes:            | None                  |
| Anti-Slip:                 | No                    |