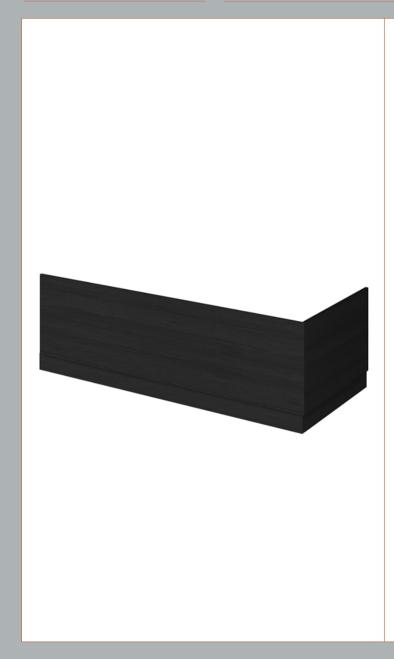

Sales Code: OFF670 Description: 700 Bath End Panel (680X480/100mm)

| <b>Product Dimensions</b> |                        |  |
|---------------------------|------------------------|--|
| Height (mm):              | 560                    |  |
| Width (mm):               | 680                    |  |
| Depth (mm):               | 36                     |  |
| Nett Weight (kg):         | 8.5                    |  |
| Packaging Dimensions      |                        |  |
| Height (mm):              | 30                     |  |
| Width (mm):               | 590                    |  |
| Depth (mm):               | 710                    |  |
| Gross Weight (kg):        | 8.5                    |  |
| Packaging Data            |                        |  |
| Box Colour:               | Brown Cardboard Box    |  |
| Box Oty:                  | 1                      |  |
| Label Size:               | 100 x 50               |  |
| Label Colour:             | White Label            |  |
| Label Oty:                | 1                      |  |
| Outer Box Dimensions (If  | Applicable)            |  |
| Height (mm):              | rry                    |  |
| Width (mm):               |                        |  |
| Depth (mm):               |                        |  |
| Gross Weight (kg):        |                        |  |
| Barcode:                  | 5055275828328          |  |
| Product Details           |                        |  |
| Country of Origin:        | United Kingdom         |  |
| Fitting Instruction:      | No                     |  |
| CE & UKCA:                | N/A                    |  |
| FSC Certified Materials:  | Yes                    |  |
| Colour:                   | Black Woodgrain        |  |
| Construction Method:      | Screws Only            |  |
| Construction Type:        | Flat-Pack              |  |
| Cabinet Finish:           | Not Applicable         |  |
| Fascia Finish:            | MFC Textured Woodgrain |  |
| Cabinet Thickness (mm):   |                        |  |
| Fascia Thickness (mm):    | 18                     |  |
| Drawer Included:          | Not Applicable         |  |
| Drawer Type:              | Not Applicable         |  |
| No of Shelves:            | Not Applicable         |  |
| Hinge Type:               | Not Applicable         |  |
| Hinge Included:           | Not Applicable         |  |
| Adjustable Legs:          | Not Applicable         |  |
| Fixings Included:         | Yes                    |  |
| Handle Style:             | Not Applicable         |  |
| Waste Shroud:             | Not Applicable         |  |
| Handle Included:          | Not Applicable         |  |
| Handle Type:              | Not Applicable         |  |