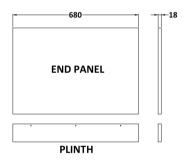

Sales Code: OFF670 Description: 700 Bath End Panel (680X480/100mm)

| <b>Product Dimensions</b> |                        |  |
|---------------------------|------------------------|--|
| Height (mm):              | 560                    |  |
| Width (mm):               | 680                    |  |
| Depth (mm):               | 36                     |  |
| Nett Weight (kg):         | 8.5                    |  |
| Packaging Dimensions      |                        |  |
| Height (mm):              | 30                     |  |
| Width (mm):               | 590                    |  |
| Depth (mm):               | 710                    |  |
| Gross Weight (kg):        | 8.5                    |  |
| Packaging Data            |                        |  |
| Box Colour:               | Brown Cardboard Box    |  |
| Box Oty:                  | 1                      |  |
| Label Size:               | 100 x 50               |  |
| Label Colour:             | White Label            |  |
| Label Oty:                | 1                      |  |
| Outer Box Dimensions (If  | Applicable)            |  |
| Height (mm):              | rry                    |  |
| Width (mm):               |                        |  |
| Depth (mm):               |                        |  |
| Gross Weight (kg):        |                        |  |
| Barcode:                  | 5055275828328          |  |
| Product Details           |                        |  |
| Country of Origin:        | United Kingdom         |  |
| Fitting Instruction:      | No                     |  |
| CE & UKCA:                | N/A                    |  |
| FSC Certified Materials:  | Yes                    |  |
| Colour:                   | Black Woodgrain        |  |
| Construction Method:      | Screws Only            |  |
| Construction Type:        | Flat-Pack              |  |
| Cabinet Finish:           | Not Applicable         |  |
| Fascia Finish:            | MFC Textured Woodgrain |  |
| Cabinet Thickness (mm):   |                        |  |
| Fascia Thickness (mm):    | 18                     |  |
| Drawer Included:          | Not Applicable         |  |
| Drawer Type:              | Not Applicable         |  |
| No of Shelves:            | Not Applicable         |  |
| Hinge Type:               | Not Applicable         |  |
| Hinge Included:           | Not Applicable         |  |
| Adjustable Legs:          | Not Applicable         |  |
| Fixings Included:         | Yes                    |  |
| Handle Style:             | Not Applicable         |  |
| Waste Shroud:             | Not Applicable         |  |
| Handle Included:          | Not Applicable         |  |
| Handle Type:              | Not Applicable         |  |