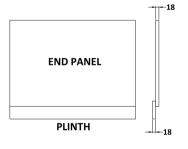

Sales Code: OFF670 Description: 700 Bath End Panel (680X480/100mm)

| <b>Product Dimensions</b> |                        |  |
|---------------------------|------------------------|--|
| Height (mm):              | 560                    |  |
| Width (mm):               | 680                    |  |
| Depth (mm):               | 36                     |  |
| Nett Weight (kg):         | 8.5                    |  |
| Packaging Dimensions      |                        |  |
| Height (mm):              | 30                     |  |
| Width (mm):               | 590                    |  |
| Depth (mm):               | 710                    |  |
| Gross Weight (kg):        | 8.5                    |  |
| Packaging Data            |                        |  |
| Box Colour:               | Brown Cardboard Box    |  |
| Box Oty:                  | 1                      |  |
| Label Size:               | 100 x 50               |  |
| Label Colour:             | White Label            |  |
| Label Oty:                | 1                      |  |
| Outer Box Dimensions (If  | Applicable)            |  |
| Height (mm):              | rry                    |  |
| Width (mm):               |                        |  |
| Depth (mm):               |                        |  |
| Gross Weight (kg):        |                        |  |
| Barcode:                  | 5055275828328          |  |
| Product Details           |                        |  |
| Country of Origin:        | United Kingdom         |  |
| Fitting Instruction:      | No                     |  |
| CE & UKCA:                | N/A                    |  |
| FSC Certified Materials:  | Yes                    |  |
| Colour:                   | Black Woodgrain        |  |
| Construction Method:      | Screws Only            |  |
| Construction Type:        | Flat-Pack              |  |
| Cabinet Finish:           | Not Applicable         |  |
| Fascia Finish:            | MFC Textured Woodgrain |  |
| Cabinet Thickness (mm):   |                        |  |
| Fascia Thickness (mm):    | 18                     |  |
| Drawer Included:          | Not Applicable         |  |
| Drawer Type:              | Not Applicable         |  |
| No of Shelves:            | Not Applicable         |  |
| Hinge Type:               | Not Applicable         |  |
| Hinge Included:           | Not Applicable         |  |
| Adjustable Legs:          | Not Applicable         |  |
| Fixings Included:         | Yes                    |  |
| Handle Style:             | Not Applicable         |  |
| Waste Shroud:             | Not Applicable         |  |
| Handle Included:          | Not Applicable         |  |
| Handle Type:              | Not Applicable         |  |