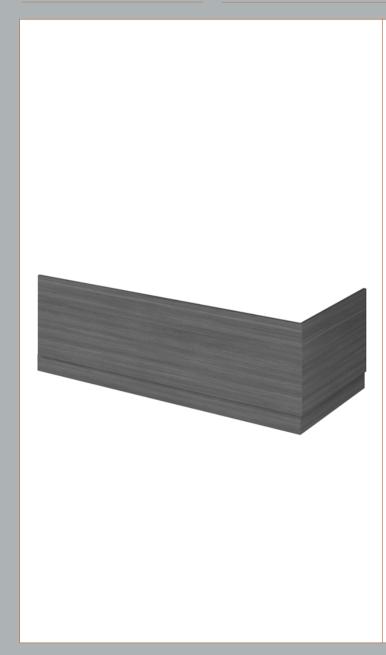

Sales Code: OFF571 Description: 750 Bath End Panel (730X480/100mm)

| <b>Product Dimensions</b>   |                        |  |
|-----------------------------|------------------------|--|
| Height (mm):                | 560                    |  |
| Width (mm):                 | 730                    |  |
| Depth (mm):                 | 36                     |  |
| Nett Weight (kg):           | 8.6                    |  |
| <b>Packaging Dimensions</b> |                        |  |
| Height (mm):                | 30                     |  |
| Width (mm):                 | 590                    |  |
| Depth (mm):                 | 760                    |  |
| Gross Weight (kg):          | 8.9                    |  |
| Packaging Data              |                        |  |
| Box Colour:                 | Brown Cardboard Box    |  |
| Box Oty:                    | 1                      |  |
| Label Size:                 | 100 x 50               |  |
| Label Colour:               | White Label            |  |
| Label Oty:                  | 1                      |  |
| Outer Box Dimensions (If    | Applicable)            |  |
| Height (mm):                | ***                    |  |
| Width (mm):                 |                        |  |
| Depth (mm):                 |                        |  |
| Gross Weight (kg):          |                        |  |
| Barcode:                    | 5055275828335          |  |
| Product Details             |                        |  |
| Country of Origin:          | United Kingdom         |  |
| Fitting Instruction:        | No                     |  |
| CE & UKCA:                  | N/A                    |  |
| FSC Certified Materials:    | Yes                    |  |
| Colour:                     | Anthracite Woodgrain   |  |
| Construction Method:        | Screws Only            |  |
| Construction Type:          | Flat-Pack              |  |
| Cabinet Finish:             | Not Applicable         |  |
| Fascia Finish:              | MFC Textured Woodgrain |  |
| Cabinet Thickness (mm):     |                        |  |
| Fascia Thickness (mm):      | 18                     |  |
| Drawer Included:            | Not Applicable         |  |
| Drawer Type:                | Not Applicable         |  |
| No of Shelves:              | Not Applicable         |  |
| Hinge Type:                 | Not Applicable         |  |
| Hinge Included:             | Not Applicable         |  |
| Adjustable Legs:            | Not Applicable         |  |
| Fixings Included:           | Yes                    |  |
| Handle Style:               | Not Applicable         |  |
| Waste Shroud:               | Not Applicable         |  |
| Handle Included:            | Not Applicable         |  |
| Handle Type:                | Not Applicable         |  |