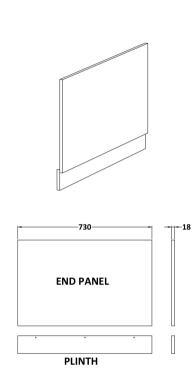

Sales Code: OFF571 Description: 750 Bath End Panel (730X480/100mm)

| <b>Product Dimensions</b>   |                        |  |
|-----------------------------|------------------------|--|
| Height (mm):                | 560                    |  |
| Width (mm):                 | 730                    |  |
| Depth (mm):                 | 36                     |  |
| Nett Weight (kg):           | 8.6                    |  |
| <b>Packaging Dimensions</b> |                        |  |
| Height (mm):                | 30                     |  |
| Width (mm):                 | 590                    |  |
| Depth (mm):                 | 760                    |  |
| Gross Weight (kg):          | 8.9                    |  |
| Packaging Data              |                        |  |
| Box Colour:                 | Brown Cardboard Box    |  |
| Box Oty:                    | 1                      |  |
| Label Size:                 | 100 x 50               |  |
| Label Colour:               | White Label            |  |
| Label Oty:                  | 1                      |  |
| Outer Box Dimensions (If    | Applicable)            |  |
| Height (mm):                | ***                    |  |
| Width (mm):                 |                        |  |
| Depth (mm):                 |                        |  |
| Gross Weight (kg):          |                        |  |
| Barcode:                    | 5055275828335          |  |
| Product Details             |                        |  |
| Country of Origin:          | United Kingdom         |  |
| Fitting Instruction:        | No                     |  |
| CE & UKCA:                  | N/A                    |  |
| FSC Certified Materials:    | Yes                    |  |
| Colour:                     | Anthracite Woodgrain   |  |
| Construction Method:        | Screws Only            |  |
| Construction Type:          | Flat-Pack              |  |
| Cabinet Finish:             | Not Applicable         |  |
| Fascia Finish:              | MFC Textured Woodgrain |  |
| Cabinet Thickness (mm):     |                        |  |
| Fascia Thickness (mm):      | 18                     |  |
| Drawer Included:            | Not Applicable         |  |
| Drawer Type:                | Not Applicable         |  |
| No of Shelves:              | Not Applicable         |  |
| Hinge Type:                 | Not Applicable         |  |
| Hinge Included:             | Not Applicable         |  |
| Adjustable Legs:            | Not Applicable         |  |
| Fixings Included:           | Yes                    |  |
| Handle Style:               | Not Applicable         |  |
| Waste Shroud:               | Not Applicable         |  |
| Handle Included:            | Not Applicable         |  |
| Handle Type:                | Not Applicable         |  |