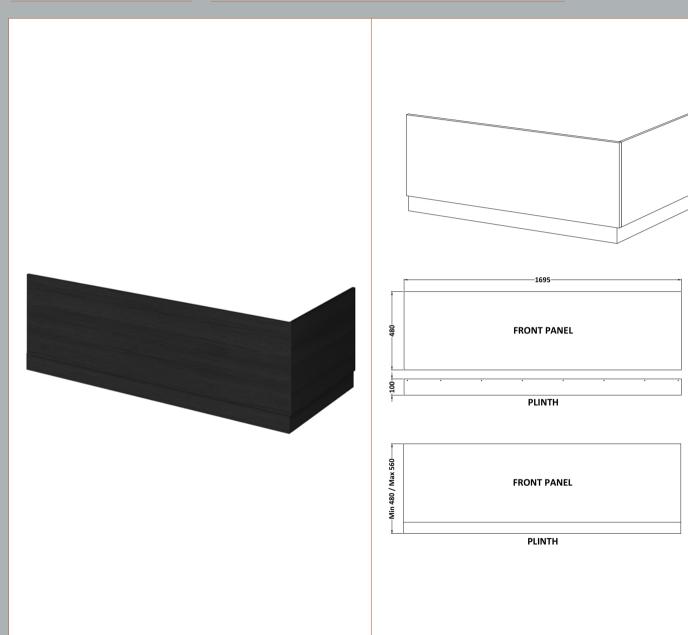

Sales Code: OFF677 Description: 1700 Bath Front Panel (1695X480/100mm)

| <b>Product Dimensions</b>  |                        |
|----------------------------|------------------------|
| Height (mm):               | 560                    |
| Width (mm):                | 1695                   |
| Depth (mm):                | 36                     |
| Nett Weight (kg):          | 17.8                   |
| Packaging Dimensions       |                        |
| Height (mm):               | 30                     |
| Width (mm):                | 590                    |
| Depth (mm):                | 1710                   |
| Gross Weight (kg):         | 17.8                   |
| Packaging Data             |                        |
| Box Colour:                | Brown Cardboard Box    |
| Box Qty:                   | 1                      |
| Label Size:                | 100 x 50               |
| Label Colour:              | White Label            |
| Label Qty:                 | 1                      |
| Outer Box Dimensions (If A | pplicable)             |
| Height (mm):               | rr ············        |
| Width (mm):                |                        |
| Depth (mm):                |                        |
| Gross Weight (kg):         |                        |
| Barcode:                   | 5055275828298          |
| Product Details            |                        |
| Country of Origin:         | United Kingdom         |
| Fitting Instruction:       | No                     |
| CE & UKCA:                 | N/A                    |
| FSC Certified Materials:   | Yes                    |
| Colour:                    | Black Woodgrain        |
| Construction Method:       | Screws Only            |
| Construction Type:         | Flat-Pack              |
| Cabinet Finish:            | Not Applicable         |
| Fascia Finish:             | MFC Textured Woodgrain |
| Cabinet Thickness (mm):    |                        |
| Fascia Thickness (mm):     | 18                     |
| Drawer Included:           | Not Applicable         |
| Drawer Type:               | Not Applicable         |
| No of Shelves:             | Not Applicable         |
| Hinge Type:                | Not Applicable         |
| Hinge Included:            | Not Applicable         |
| Adjustable Legs:           | Not Applicable         |
| Fixings Included:          | Yes                    |
| Handle Style:              | Not Applicable         |
| Waste Shroud:              | Not Applicable         |
| Handle Included:           | Not Applicable         |