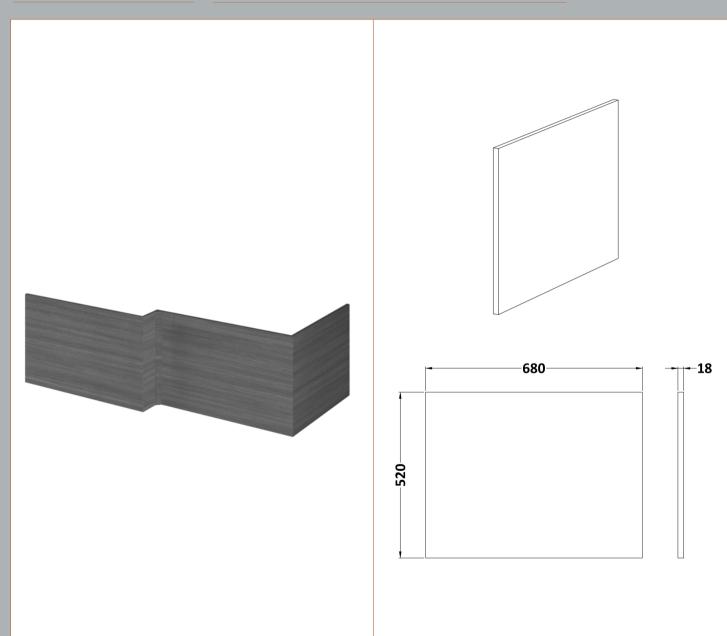

Sales Code: OFF579 Description: Square Shower Bath End Panel

| Product Dimensions          |                                |
|-----------------------------|--------------------------------|
| Height (mm):                | 520                            |
| Width (mm):                 | 680                            |
| Depth (mm):                 | 18                             |
| Nett Weight (kg):           | 8.5                            |
| Packaging Dimensions        |                                |
| Height (mm):                | 560                            |
| Width (mm):                 | 700                            |
| Depth (mm):                 | 30                             |
| Gross Weight (kg):          | 8.5                            |
| Packaging Data              | 0.0                            |
| Box Colour:                 | Brown Cardboard Box            |
| Box Oty:                    | 1                              |
| Label Size:                 | 100 x 50                       |
| Label Colour:               | White Label                    |
| Label Oty:                  | 1                              |
|                             |                                |
| Outer Box Dimensions (If    | Аррисавіе)                     |
| Height (mm):                |                                |
| Width (mm):                 |                                |
| Depth (mm):                 |                                |
| Gross Weight (kg): Barcode: | FAFF27F022027                  |
|                             | 5055275832837                  |
| Product Details             |                                |
| Country of Origin:          | United Kingdom                 |
| Fitting Instruction:        | No                             |
| CE & UKCA:                  | N/A                            |
| FSC Certified Materials:    | Yes                            |
| Colour:                     | Anthracite Woodgrain           |
| Construction Method:        | Cam & Wood Dowel               |
| Construction Type:          | Flat-Pack                      |
| Cabinet Finish:             | Not Applicable                 |
| Fascia Finish:              | MFC Textured Woodgrain         |
| Cabinet Thickness (mm):     | 10                             |
| Fascia Thickness (mm):      | 18                             |
| Drawer Included:            | Not Applicable                 |
| Drawer Type:                | Not Applicable                 |
| No of Shelves:              | Not Applicable  Not Applicable |
| Hinge Type: Hinge Included: | Not Applicable  Not Applicable |
| Adjustable Legs:            | Not Applicable  Not Applicable |
| Fixings Included:           | Yes                            |
| Handle Style:               | Not Applicable                 |
| Waste Shroud:               | Not Applicable  Not Applicable |
| Handle Included:            | Not Applicable  Not Applicable |
| Handle Type:                | Not Applicable  Not Applicable |
| Trandic Type.               | Not Applicable                 |