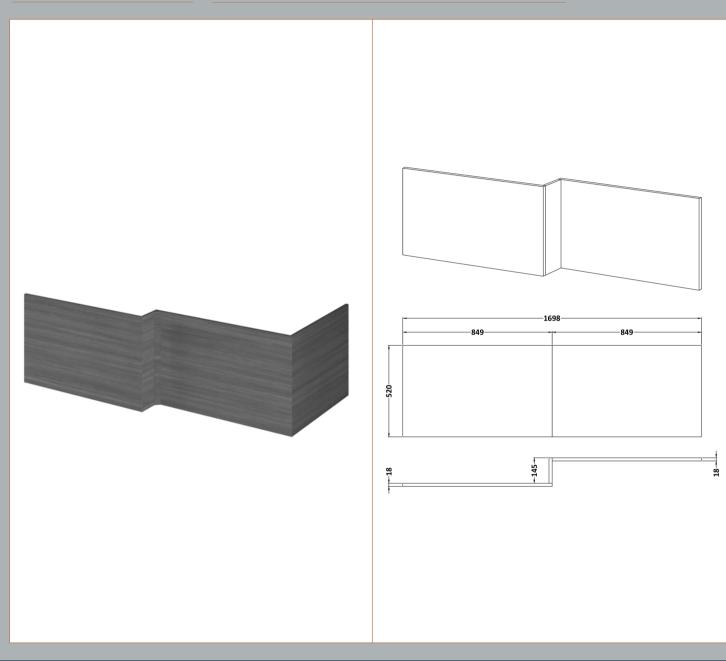

Sales Code: OFF573 Description: 1700 Square Shower Bath Panel

| <b>Product Dimensions</b>       |                               |
|---------------------------------|-------------------------------|
| Height (mm):                    | 520                           |
| Width (mm):                     | 1698                          |
| Depth (mm):                     | 163                           |
| Nett Weight (kg):               | 20.7                          |
| Packaging Dimensions            |                               |
| Height (mm):                    | 560                           |
| Width (mm):                     | 1020                          |
| Depth (mm):                     | 45                            |
| Gross Weight (kg):              | 20.7                          |
| Packaging Data                  |                               |
| Box Colour:                     | Brown Cardboard Box           |
| Box Otv:                        | 1                             |
| Label Size:                     | 100 x 50                      |
| Label Colour:                   | White Label                   |
| Label Qty:                      | 1                             |
| <b>Outer Box Dimensions (If</b> | Applicable)                   |
| Height (mm):                    | FF ········                   |
| Width (mm):                     |                               |
| Depth (mm):                     |                               |
| Gross Weight (kg):              |                               |
| Barcode:                        | 5055275832783                 |
| Product Details                 |                               |
| Country of Origin:              | United Kingdom                |
| Fitting Instruction:            | No                            |
| CE & UKCA:                      | N/A                           |
| FSC Certified Materials:        | Yes                           |
| Colour:                         | Anthracite Woodgrain          |
| Construction Method:            | Cam & Wood Dowel              |
| Construction Type:              | Flat-Pack                     |
| Cabinet Finish:                 | Not Applicable                |
| Fascia Finish:                  | MFC Textured Woodgrain        |
| Cabinet Thickness (mm):         |                               |
| Fascia Thickness (mm):          | 18                            |
| Drawer Included:                | Not Applicable                |
| Drawer Type:                    | Not Applicable                |
| No of Shelves:                  | Not Applicable                |
| Hinge Type:                     | Not Applicable                |
| Hinge Included:                 | Not Applicable                |
| Adjustable Legs:                | Not Applicable                |
| Fixings Included:               | Yes                           |
| Handle Style:                   | Not Applicable                |
| Waste Shroud:                   | Not Applicable                |
|                                 |                               |
| Handle Included: Handle Type:   | Not Applicable Not Applicable |